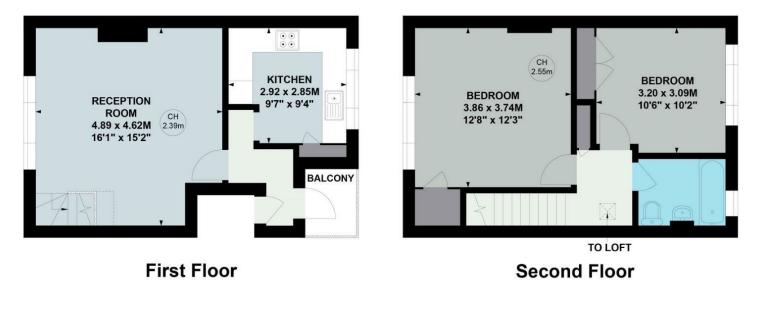

# Windrush Close, W4

Approximate gross internal area 70.83 sq m / 762 sq ft

Key : CH - Ceiling Height

Not to scale, for guidance only and must not be relied upon as a statement of fact. All measurements and areas are approximate only