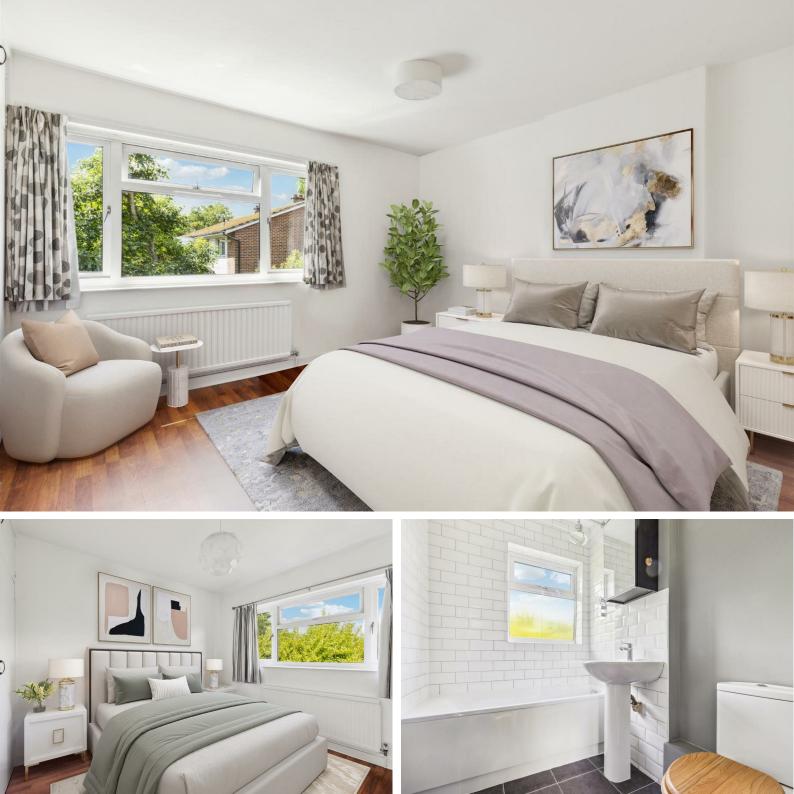

Stairs to top floor

Landing with loft hatch and storage cupboard leading to: master bedroom with built-in storage cupboard, guest bedroom with built-in wardrobes and well appointed modern family bathroom (with window).