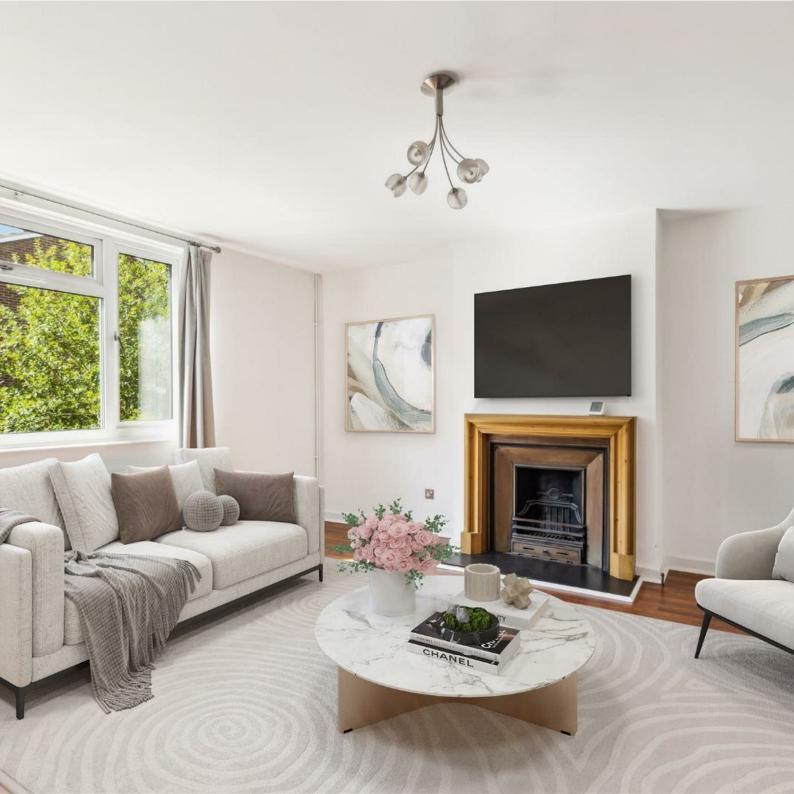

# **BOLTON ROAD, W4**

Nestled within a quiet cul-de-sac is this bright and airy, well presented, first and top floor duplex, two double bedroom apartment that offers a perfect blend of comfort and convenience.

Spanning an impressive 786 square feet, the property comprises:

Communal staircase to first floor front door.

Entrance hallway with door to private balcony, modern fully fitted kitchen and spacious reception room with feature fireplace