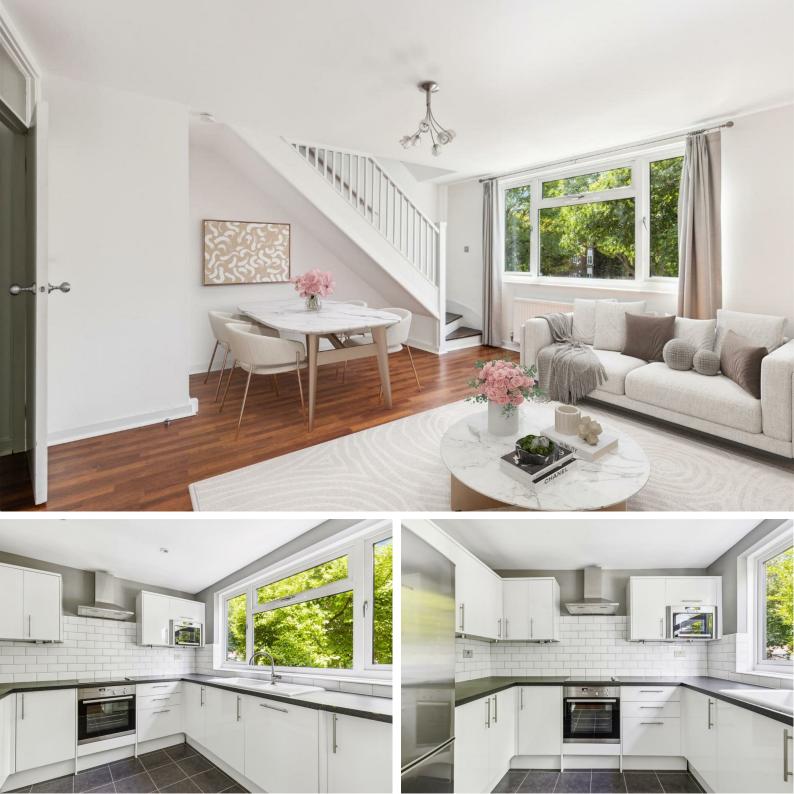

Spanning an impressive 786 square feet, the property comprises:

Communal staircase to first floor front door.

Entrance hallway with door to private balcony, modern fully fitted kitchen and spacious reception room with feature fireplace