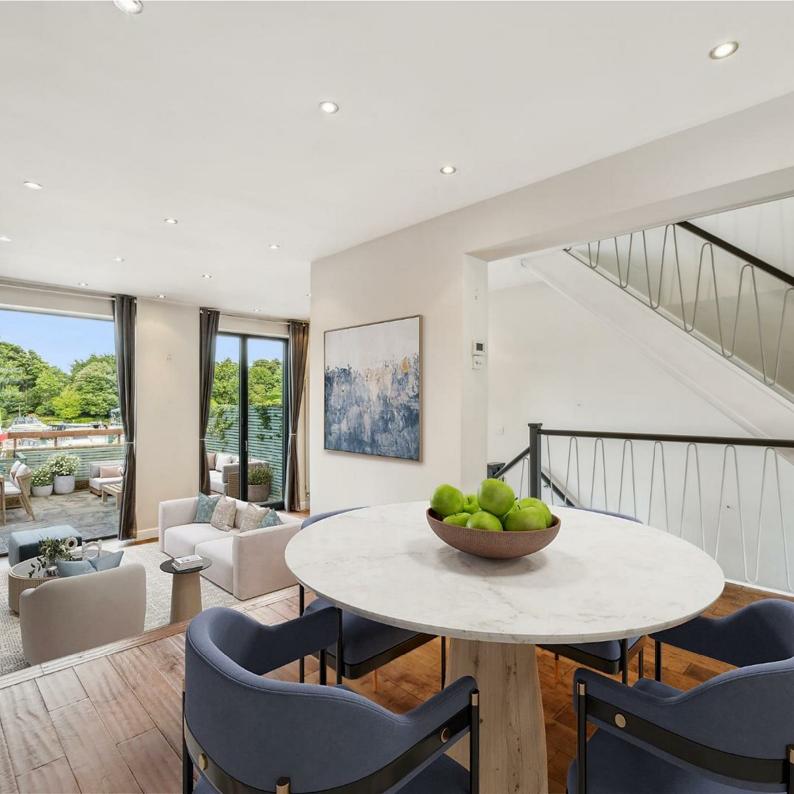

# CHISWICK QUAY, W4

Nestled in the picturesque Chiswick Quay along the serene Chiswick Riverside, this contemporary four bedroom terraced house offers a splendid blend of modern living and tranquil waterside charm with direct views of the marina.

Spanning an impressive 2,007 square feet, the property boasts split level entertaining space,

The accommodation is arranged over four floors and comprises:

Ground Floor:

vehicle.

First Floor:
Split-level double reception with views over patio and marina, fully fitted kitchen with breakfast bar/island. 17' patio accessed from reception with steps down to marina walkway.