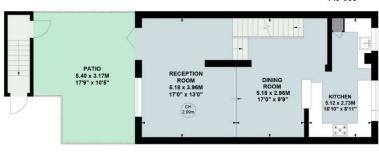

Spanning an impressive 2,007 square feet, the property boasts split level entertaining space,

The accommodation is arranged over four floors and comprises:

Ground Floor:

vehicle.

First Floor:
Split-level double reception with views over patio and marina, fully fitted kitchen with breakfast bar/island. 17' patio accessed from reception with steps down to marina walkway.

# Chiswick Quay, W4 Approximate gross internal area

186.42 sq m / 2007 sq ft (Including Garage/Store)

Garage/Store: 33.66 sq m / 362 sq ft

Key:

**CH - Ceiling Height** 

Second Floor

TERRACE BEDROOM 4.15 x 3.98M 13'7" x 13'1"