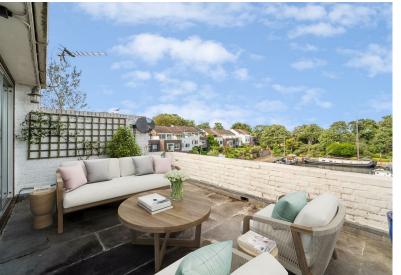

private patio garden with views over the marina, four bedrooms, garage and off-street parking.

The house could be considered as ideal for fabulous entertaining and also for quieter family life, in setting that is considered as more interesting than just another terraced street in

Spanning an impressive 2,007 square feet, the property boasts split level entertaining space,

The accommodation is arranged over four floors and comprises:

Ground Floor:

vehicle.

First Floor:
Split-level double reception with views over patio and marina, fully fitted kitchen with breakfast bar/island. 17' patio accessed from reception with steps down to marina walkway.