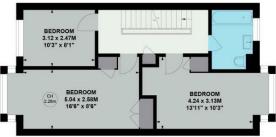

# Chiswick Quay, W4 Approximate gross internal area

186.42 sq m / 2007 sq ft (Including Garage/Store)

Garage/Store: 33.66 sq m / 362 sq ft

Key:

**CH - Ceiling Height** 

Second Floor

TERRACE BEDROOM 4.15 x 3.98M 13'7" x 13'1"

**Third Floor** 

DRESSING ROOM 2.39 x 1.90M 7'10" x 6'3"

**Ground Floor** 

**First Floor** 

Not to scale, for guidance only and must not be relied upon as a statement of fact. All measurements and areas are approximate only