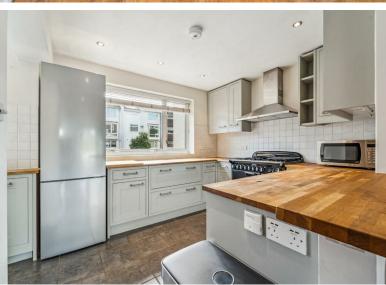

Spanning an impressive 2,007 square feet, the property boasts split level entertaining space,

The accommodation is arranged over four floors and comprises:

Ground Floor:

vehicle.

First Floor:
Split-level double reception with views over patio and marina, fully fitted kitchen with breakfast bar/island. 17' patio accessed from reception with steps down to marina walkway.