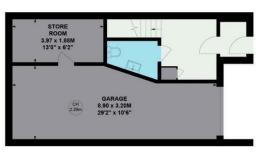

Entrance with guest cloakroom, 29' garage, store room and off street parking for a further

Second Floor:

Chiswick.

Three bedrooms and family bathroom

including Chiswick station (direct to Waterloo).

Third Floor (Top)
Master bedroom suite with en-suite bathroom, dressing room and terrace overlooking marina
Chiswick Quay is renowned for its scenic beauty and vibrant community, offering a unique lifestyle that combines the best of riverside living with easy access to local amenities

# Chiswick Quay, W4 Approximate gross internal area

186.42 sq m / 2007 sq ft (Including Garage/Store)

Garage/Store: 33.66 sq m / 362 sq ft

Key:

**CH - Ceiling Height** 

Second Floor

TERRACE BEDROOM 4.15 x 3.98M 13'7" x 13'1"