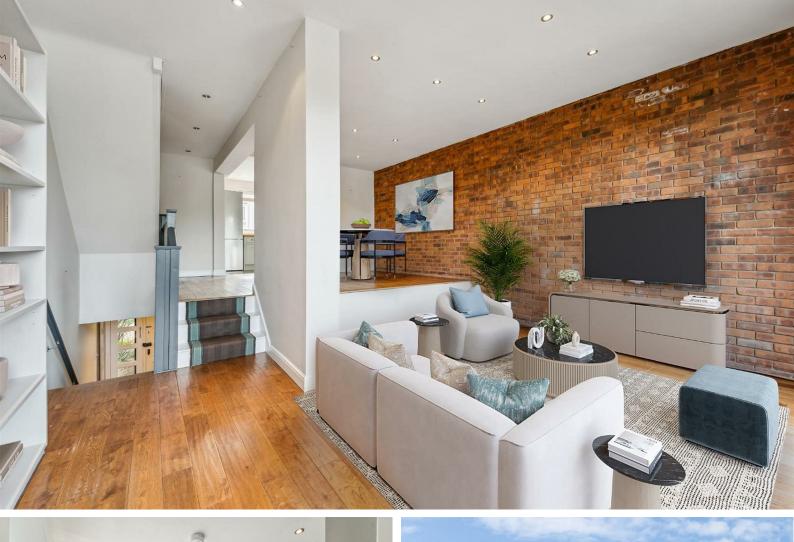

Spanning an impressive 2,007 square feet, the property boasts split level entertaining space,

The accommodation is arranged over four floors and comprises:

Ground Floor:

vehicle.

First Floor:
Split-level double reception with views over patio and marina, fully fitted kitchen with breakfast bar/island. 17' patio accessed from reception with steps down to marina walkway.