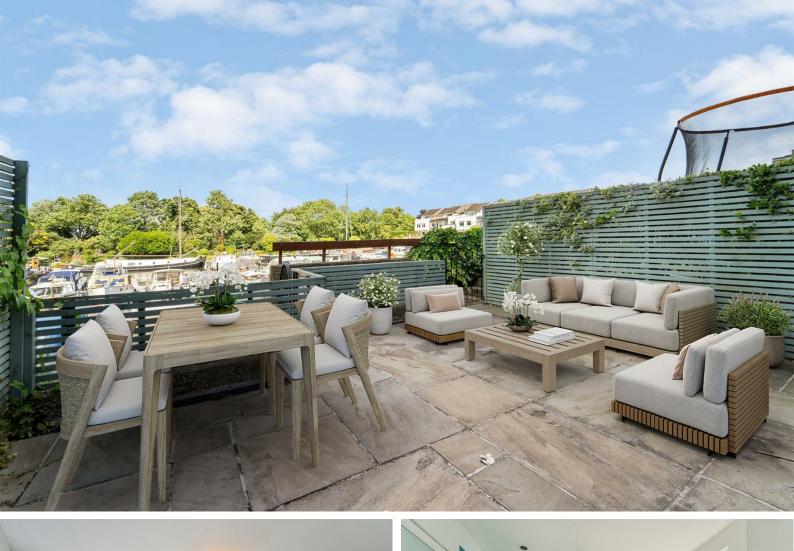

# CHISWICK QUAY, W4

Nestled in the picturesque Chiswick Quay along the serene Chiswick Riverside, this contemporary four bedroom terraced house offers a splendid blend of modern living and tranquil waterside charm with direct views of the marina.

private patio garden with views over the marina, four bedrooms, garage and off-street parking.

The house could be considered as ideal for fabulous entertaining and also for quieter family life, in setting that is considered as more interesting than just another terraced street in

Spanning an impressive 2,007 square feet, the property boasts split level entertaining space,

The accommodation is arranged over four floors and comprises:

Ground Floor:

vehicle.

First Floor:
Split-level double reception with views over patio and marina, fully fitted kitchen with breakfast bar/island. 17' patio accessed from reception with steps down to marina walkway.