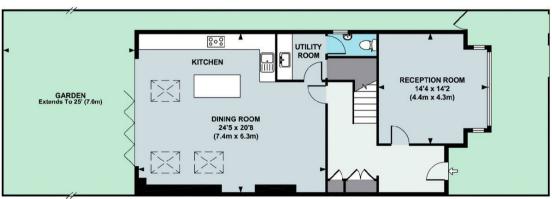

The complete accommodation comprises: spacious entrance hallway with storage cupboards, 14'4 reception room with feature bay window, stunning 24'5 kitchen/family room with fully fitted high quality kitchen overlooking recently landscaped garden, utility room and guest cloakroom.

GROUND FLOOR

APPROX. GROSS INTERNAL FLOOR AREA 2126 SQ FT / 197 SQ M (INCLUDES REDUCED HEIGHT AREAS)

APPROX. GROSS INTERNAL FLOOR AREA 1988 SQ FT / 185 SQ M (EXCLUDES REDUCED HEIGHT AREAS)

Floor plan produced in accordance with RICS Property Measurement Standards incorporating International Property Measurement Standards (IPMS2 Residential). @ Red i 2021