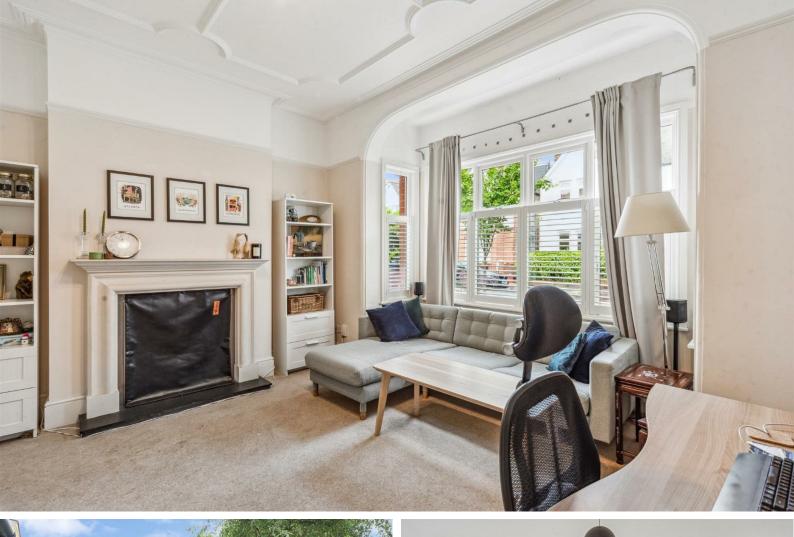

The complete accommodation comprises: spacious entrance hallway with storage cupboards, 14'4 reception room with feature bay window, stunning 24'5 kitchen/family room with fully fitted high quality kitchen overlooking recently landscaped garden, utility room and guest cloakroom.