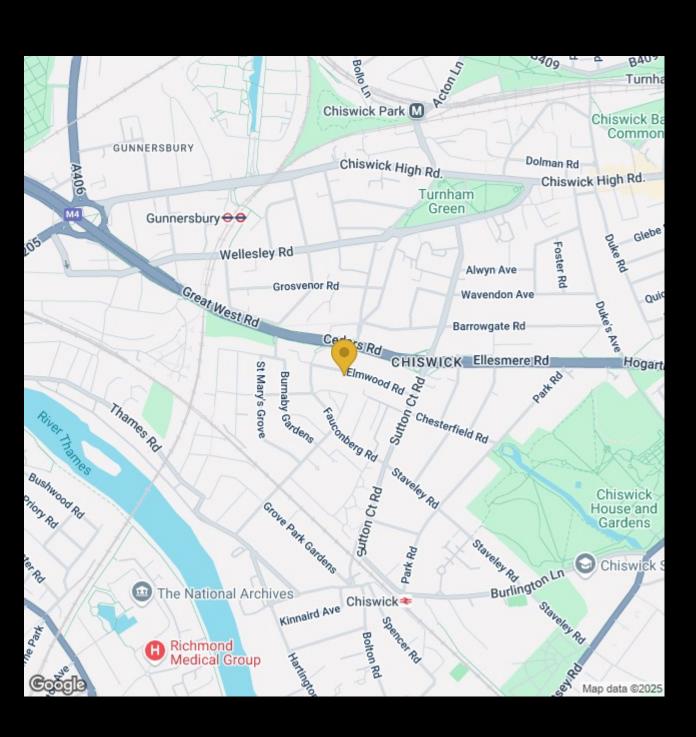

Elmwood Road is a very popular residential street in an area of Chiswick known as Grove Park. The area is highly regarded by locals due to its proximity to local bistro?s and shopping at Fauconberg Village combined with more extensive facilities on Chiswick High Road. The area also offers a good selection of excellent schools, Chiswick House & Gardens, numerous sports & fitness clubs combined with good transport connections into and out of town.