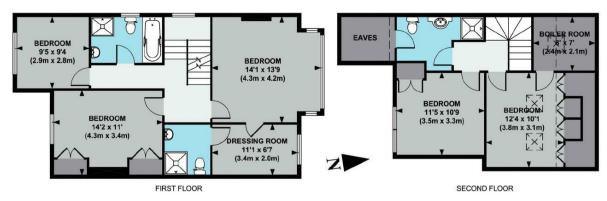

Stairs to first floor.

bedroom and well appointed family bathroom.

Stairs to top floor (Second)

12'4 bedroom with Velux windows and ample eaves storage leading to 8' boiler room/store, further 11'5 bedroom with built-in wardrobes, guest shower room and further eaves storage.

The rear garden provides ample space for outdoor entertaining and features an artificial lawn.

Master bedroom suite comprising: 14'1bedroom with feature bay window; 11'1 dressing room/nursery and designer en-suite shower room. 14'2 bedroom with built-in wardrobes, 9'5

GROUND FLOOR

APPROX. GROSS INTERNAL FLOOR AREA 2126 SQ FT / 197 SQ M (INCLUDES REDUCED HEIGHT AREAS)

APPROX. GROSS INTERNAL FLOOR AREA 1988 SQ FT / 185 SQ M (EXCLUDES REDUCED HEIGHT AREAS)

Floor plan produced in accordance with RICS Property Measurement Standards incorporating International Property Measurement Standards (IPMS2 Residential). @ Red i 2021