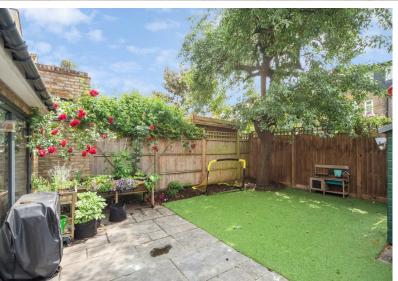

The rear garden provides ample space for outdoor entertaining and features an artificial lawn.

Master bedroom suite comprising: 14'1bedroom with feature bay window; 11'1 dressing room/nursery and designer en-suite shower room. 14'2 bedroom with built-in wardrobes, 9'5