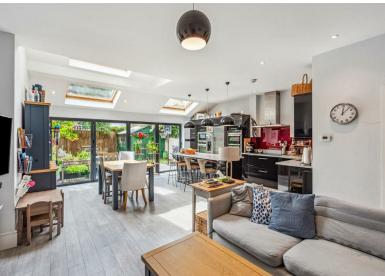

The complete accommodation comprises: spacious entrance hallway with storage cupboards, 14'4 reception room with feature bay window, stunning 24'5 kitchen/family room with fully fitted high quality kitchen overlooking recently landscaped garden, utility room and guest cloakroom.