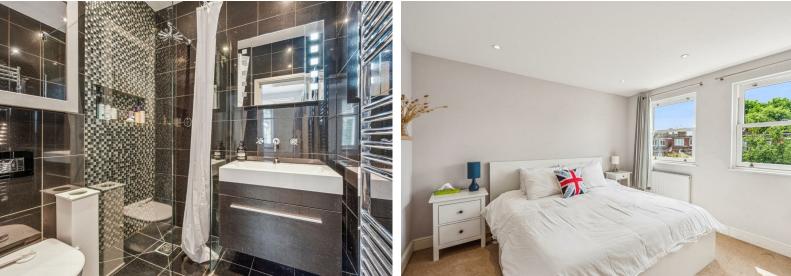

The rear garden provides ample space for outdoor entertaining and features an artificial lawn.

Master bedroom suite comprising: 14'1bedroom with feature bay window; 11'1 dressing room/nursery and designer en-suite shower room. 14'2 bedroom with built-in wardrobes, 9'5