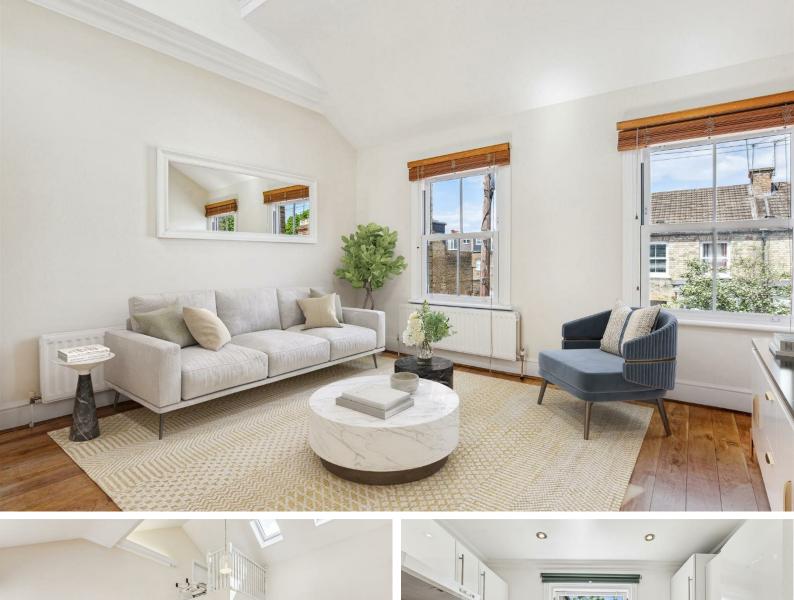

## COOMBE ROAD, W4

A well presented, newly decorated, three bedroom apartment situated on the top (first) floor of a centrally located period property. The apartment features a 16'5 reception room with vaulted ceiling, three bedrooms and a 164 Sq Ft mezzanine storage room.

The complete accommodation comprises: entrance hallway, 16'5 reception room with wooden floors and feature vaulted ceiling, three bedrooms,

bathroom and mezzanine storage room.

Coombe Road is located within the central Chiswick area and as such is ideally situated for the vast selection of amenities of Chiswick High Road and

The images used in this marketing have been digitally styled to provide an impression of typical furniture and potential layout. None of the furniture in the visuals is physically in the apartment. The property is completely unfurnished.