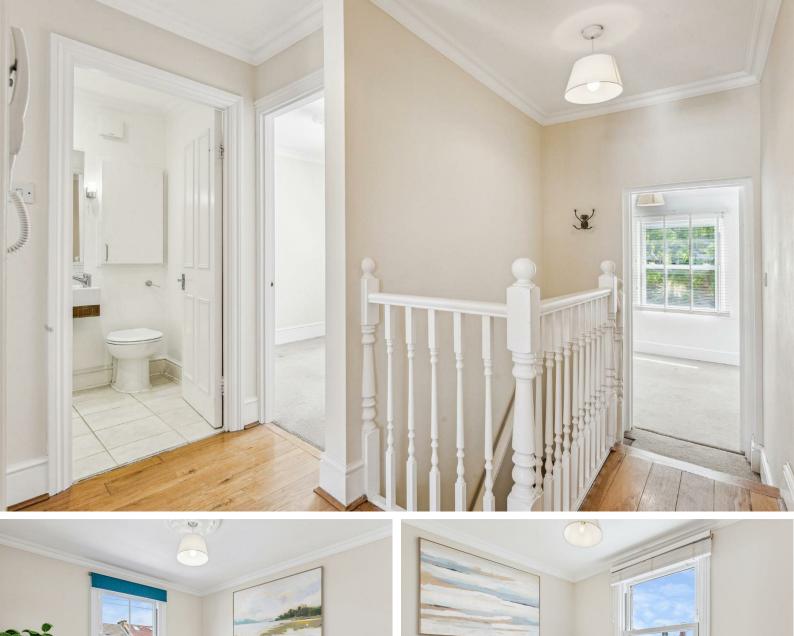

## COOMBE ROAD, W4

A well presented, newly decorated, three bedroom apartment situated on the top (first) floor of a centrally located period property. The apartment features a 16'5 reception room with vaulted ceiling, three bedrooms and a 164 Sq Ft mezzanine storage room.

The complete accommodation comprises: entrance hallway, 16'5 reception room with wooden floors and feature vaulted ceiling, three bedrooms,

bathroom and mezzanine storage room.

Coombe Road is located within the central Chiswick area and as such is ideally situated for the vast selection of amenities of Chiswick High Road and