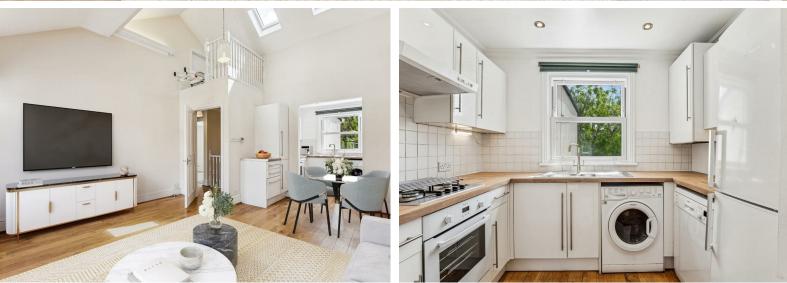

## COOMBE ROAD, W4

A well presented, newly decorated, three bedroom apartment situated on the top (first) floor of a centrally located period property. The apartment features a 16'5 reception room with vaulted ceiling, three bedrooms and a 164 Sq Ft mezzanine storage room.

The complete accommodation comprises: entrance hallway, 16'5 reception room with wooden floors and feature vaulted ceiling, three bedrooms,

bathroom and mezzanine storage room.

Coombe Road is located within the central Chiswick area and as such is ideally situated for the vast selection of amenities of Chiswick High Road and

The images used in this marketing have been digitally styled to provide an impression of typical furniture and potential layout. None of the furniture in the visuals is physically in the apartment. The property is completely unfurnished.