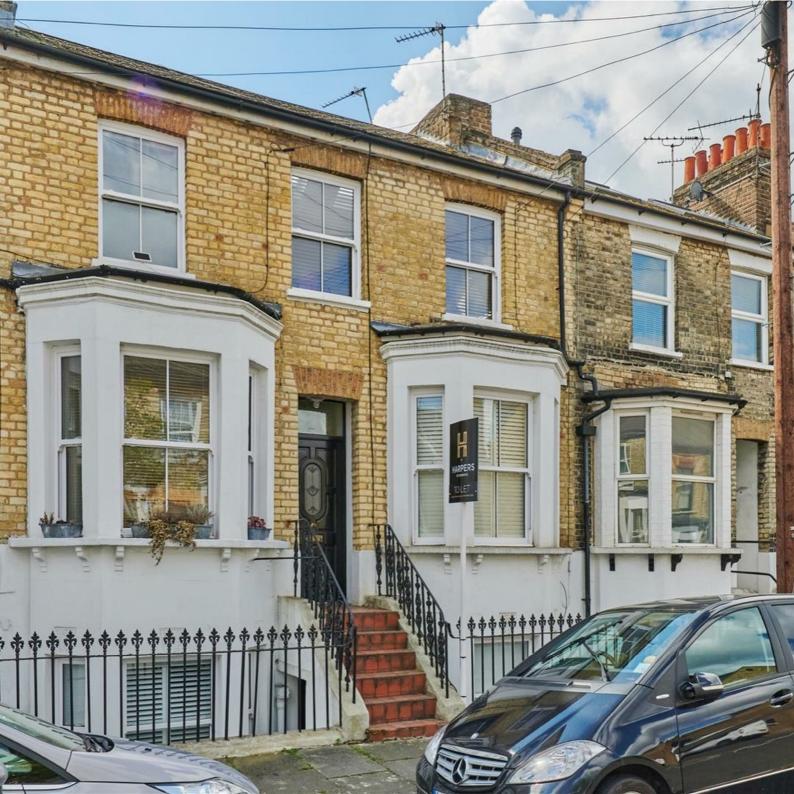

## COOMBE ROAD, W4

A well presented, newly decorated, three bedroom apartment situated on the top (first) floor of a centrally located period property. The apartment features a 16'5 reception room with vaulted ceiling, three bedrooms and a 164 Sq Ft mezzanine storage room.

The complete accommodation comprises: entrance hallway, 16'5 reception room with wooden floors and feature vaulted ceiling, three bedrooms,

bathroom and mezzanine storage room.

Coombe Road is located within the central Chiswick area and as such is ideally situated for the vast selection of amenities of Chiswick High Road and