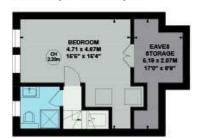

## Davis Road, W3

Approximate gross internal area 93.26 sq m / 1004 sq ft (Including Eaves Storage) Eaves Storage 6.34 sq m / 68 sq ft

Second Floor

Not to scale, for guidance only and must not be relied upon as a statement of fact.