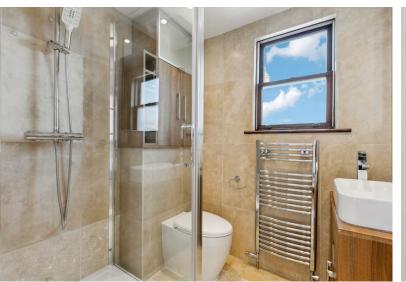

third study/bedroom also with wooden flooring, and stylish bathroom that features

a custom built short/deep bath.

Stairs to top floor (Master suite)

Double aspect bright and airy 15'6 bedroom with wooden floors and under eaves storage and well appointed shower room.