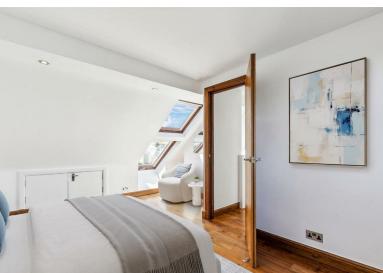

third study/bedroom also with wooden flooring, and stylish bathroom that features

a custom built short/deep bath.

Stairs to top floor (Master suite)

Double aspect bright and airy 15'6 bedroom with wooden floors and under eaves storage and well appointed shower room.