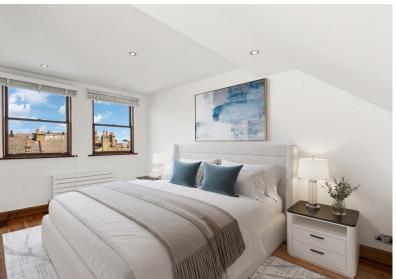

third study/bedroom also with wooden flooring, and stylish bathroom that features

a custom built short/deep bath.

Stairs to top floor (Master suite)

Double aspect bright and airy 15'6 bedroom with wooden floors and under eaves storage and well appointed shower room.