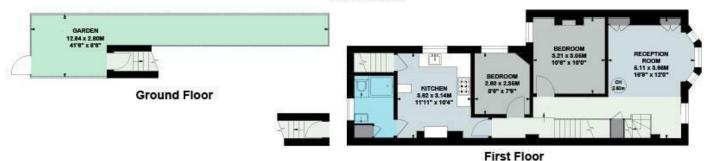

## Davis Road, W3

Approximate gross internal area 93.26 sq m / 1004 sq ft (Including Eaves Storage) Eaves Storage 6.34 sq m / 68 sq ft

Second Floor

Not to scale, for guidance only and must not be relied upon as a statement of fact.