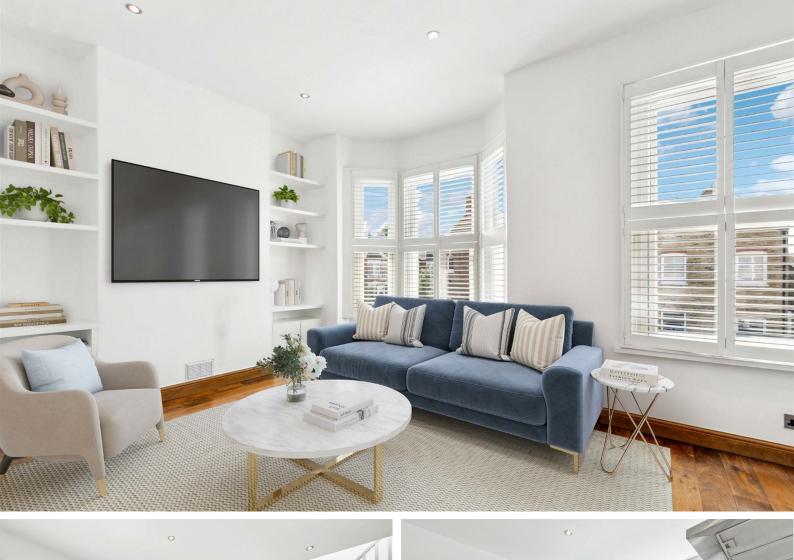

The accommodation comprises: private front door with stairs leading to first floor.

16'9 Reception room with feature bay, wooden flooring and built-in shelving, well appointed 11'10 kitchen/breakfast room, guest bedroom with wooden flooring and