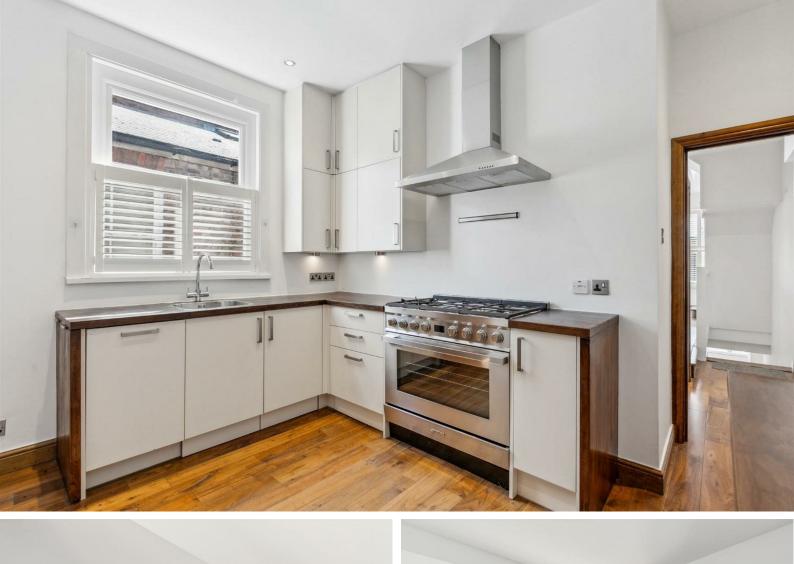

The accommodation comprises: private front door with stairs leading to first floor.

16'9 Reception room with feature bay, wooden flooring and built-in shelving, well appointed 11'10 kitchen/breakfast room, guest bedroom with wooden flooring and