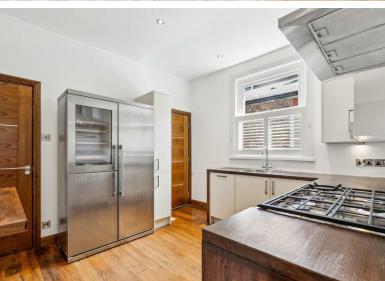

The accommodation comprises: private front door with stairs leading to first floor.

16'9 Reception room with feature bay, wooden flooring and built-in shelving, well appointed 11'10 kitchen/breakfast room, guest bedroom with wooden flooring and