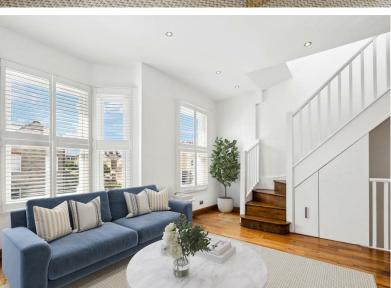

The accommodation comprises: private front door with stairs leading to first floor.

16'9 Reception room with feature bay, wooden flooring and built-in shelving, well appointed 11'10 kitchen/breakfast room, guest bedroom with wooden flooring and