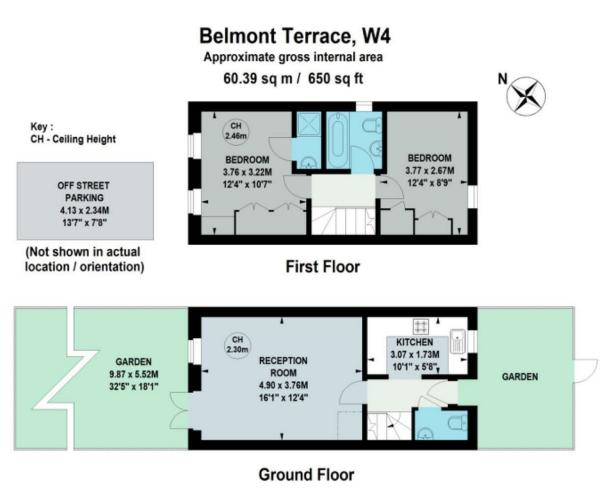

With 650 sq ft of living area, this property provides ample space for both relaxation and entertainment. The house's modern design adds a touch of elegance, creating a warm and inviting atmosphere for you to call home.

Convenience is key with the right to a dedicated parking space being included within the sale, ensuring you never have to worry about finding parking in this central location.

Being in the Belmont School catchment area is a bonus for families looking for quality education options for their children.

This property is available with no chain, making the buying process smooth and hassle-free. Don't miss out on this fantastic opportunity to own a home in one of Chiswick's most soughtafter locations.

Not to scale, for guidance only and must not be relied upon as a statement of fact. All measurements and areas are approximate only