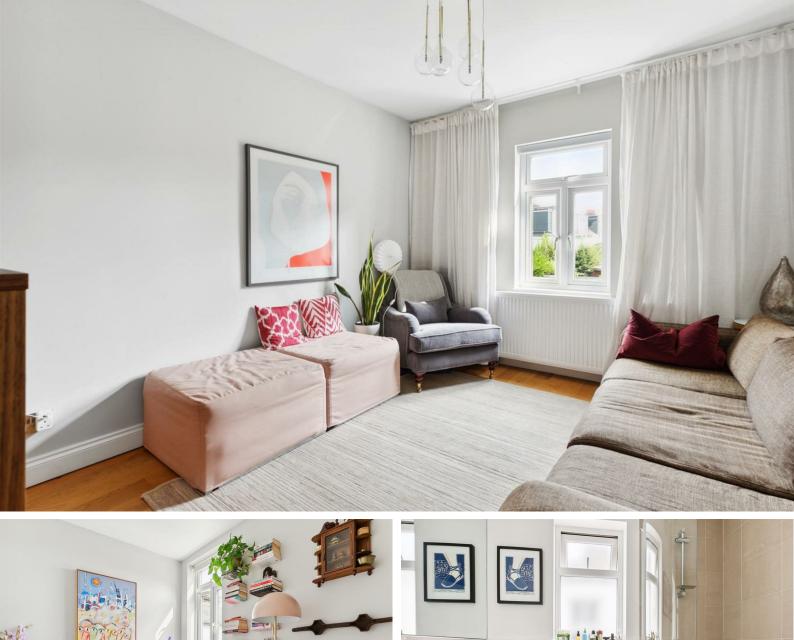

## ACTON LANE, W4

A stylish and practical, 878 Sq Ft / 81.5 Sq M, three bedroom / two bathroom apartment that is arranged over the first and top floors of a recently fully refurbished period property, located in central Chiswick. The apartment is currently being enjoyed as a luxury two bedroom / two reception room apartment but functions equally well as a three bedroom property for the rental investment market. The apartment offers an excellent blend of contemporary elegance with

Communal stairway to first floor entrance door.

The complete accommodation comprises:

Entrance hallway with bespoke under-stairs storage cupboards leading to 19'4 reception room with dramatic four sash window bay and front facade. Recently refurbished fully fitted contemporary kitchen, 12'3 guest bedroom (currently used as additional reception room), further bedroom/study and well appointed guest

bathroom.

Stairs to Top Floor.

traditional proportions.

19'6 Dual aspect master bedroom suite comprising bedroom with extensive eaves storage and modern en-suite shower room.

The apartment is located within easy reach of a wide selection of local amenities including: award winning bistro bars & restaurants, open parkland, shopping on Chiswick High Road and excellent transport connections into and out of town.