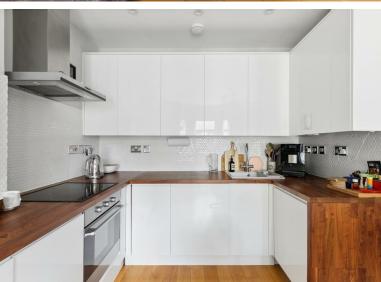

Communal stairway to first floor entrance door.

The complete accommodation comprises:

Entrance hallway with bespoke under-stairs storage cupboards leading to 19'4 reception room with dramatic four sash window bay and front facade. Recently refurbished fully fitted contemporary kitchen, 12'3 guest bedroom (currently used as additional reception room), further bedroom/study and well appointed guest