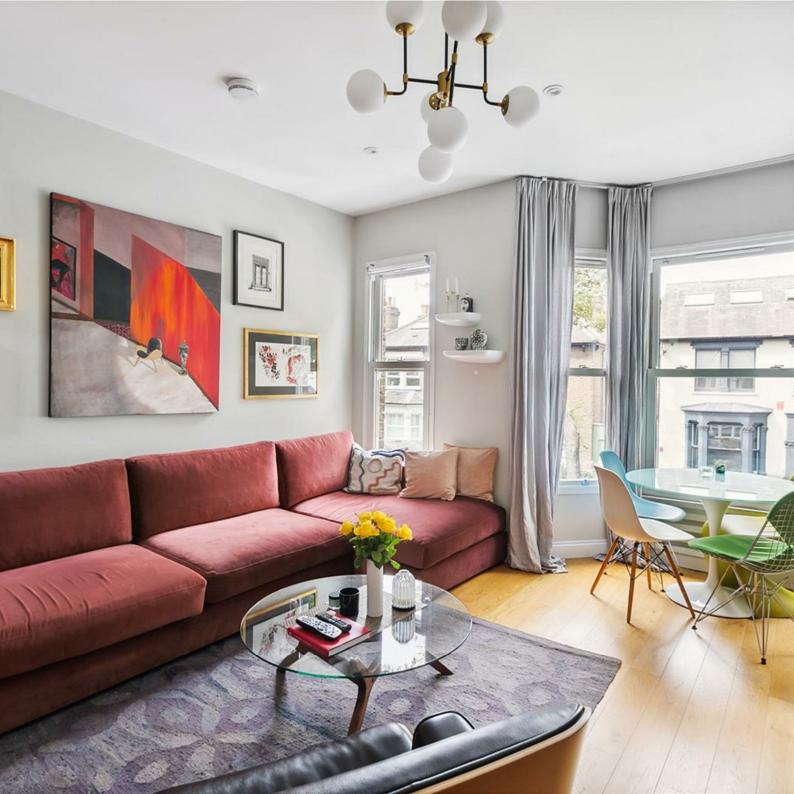

## ACTON LANE, W4

A stylish and practical, 878 Sq Ft / 81.5 Sq M, three bedroom / two bathroom apartment that is arranged over the first and top floors of a recently fully refurbished period property, located in central Chiswick. The apartment is currently being enjoyed as a luxury two bedroom / two reception room apartment but functions equally well as a three bedroom property for the rental investment market. The apartment offers an excellent blend of contemporary elegance with

Communal stairway to first floor entrance door.

The complete accommodation comprises:

Entrance hallway with bespoke under-stairs storage cupboards leading to 19'4 reception room with dramatic four sash window bay and front facade. Recently refurbished fully fitted contemporary kitchen, 12'3 guest bedroom (currently used as additional reception room), further bedroom/study and well appointed guest

bathroom.

Stairs to Top Floor.

traditional proportions.

19'6 Dual aspect master bedroom suite comprising bedroom with extensive eaves storage and modern en-suite shower room.

The apartment is located within easy reach of a wide selection of local amenities including: award winning bistro bars & restaurants, open parkland, shopping on Chiswick High Road and excellent transport connections into and out of town.