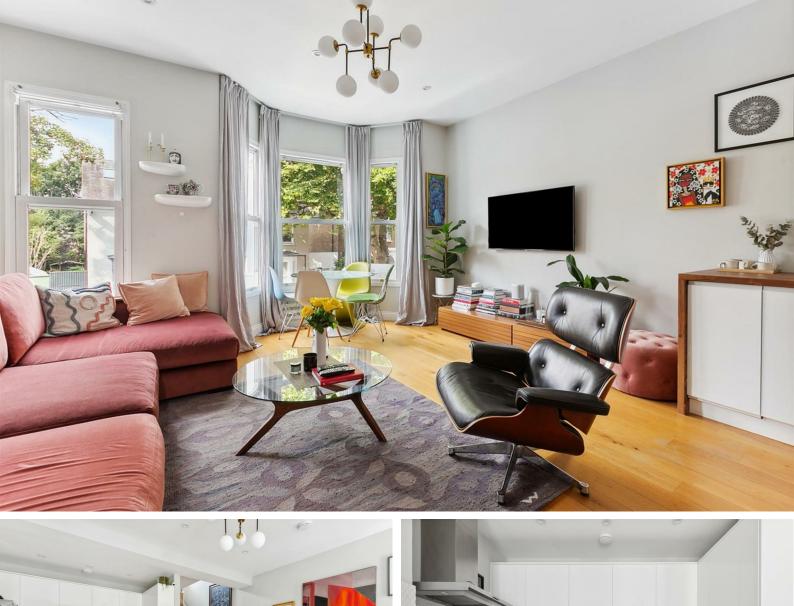

## ACTON LANE, W4

A stylish and practical, 878 Sq Ft / 81.5 Sq M, three bedroom / two bathroom apartment that is arranged over the first and top floors of a recently fully refurbished period property, located in central Chiswick. The apartment is currently being enjoyed as a luxury two bedroom / two reception room apartment but functions equally well as a three bedroom property for the rental investment market. The apartment offers an excellent blend of contemporary elegance with

Communal stairway to first floor entrance door.

The complete accommodation comprises:

Entrance hallway with bespoke under-stairs storage cupboards leading to 19'4 reception room with dramatic four sash window bay and front facade. Recently refurbished fully fitted contemporary kitchen, 12'3 guest bedroom (currently used as additional reception room), further bedroom/study and well appointed guest

bathroom.

Stairs to Top Floor.

traditional proportions.

19'6 Dual aspect master bedroom suite comprising bedroom with extensive eaves storage and modern en-suite shower room.

The apartment is located within easy reach of a wide selection of local amenities including: award winning bistro bars & restaurants, open parkland, shopping on Chiswick High Road and excellent transport connections into and out of town.