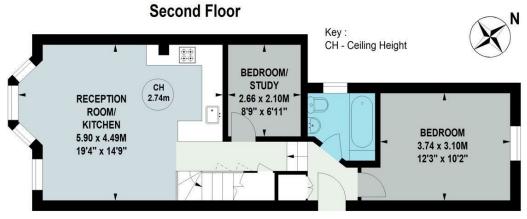

Communal stairway to first floor entrance door.

The complete accommodation comprises:

Entrance hallway with bespoke under-stairs storage cupboards leading to 19'4 reception room with dramatic four sash window bay and front facade. Recently refurbished fully fitted contemporary kitchen, 12'3 guest bedroom (currently used as additional reception room), further bedroom/study and well appointed guest

## Acton Lane, W4

Approximate gross internal area 81.57 sq m / 878 sq ft (Including Eaves Storage) Eaves Storage 1.86 sq m / 20 sq ft

**First Floor** 

Not to scale, for guidance only and must not be relied upon as a statement of fact.

All measurements and areas are approximate only

020 8995 2030 enquiries@harpersofchiswick.com www.harpersofchiswick.com

www.twitter.com/HarpersChiswick www.facebook.com/harpersofchiswick www.instagram.com/harpersofchiswick/ www.pinterest.co.uk/harpersofchiswick/