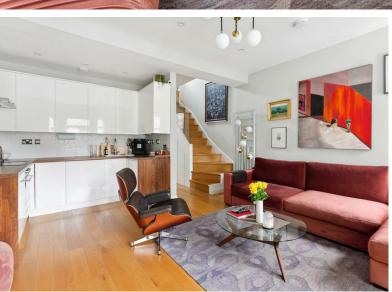

Communal stairway to first floor entrance door.

The complete accommodation comprises:

Entrance hallway with bespoke under-stairs storage cupboards leading to 19'4 reception room with dramatic four sash window bay and front facade. Recently refurbished fully fitted contemporary kitchen, 12'3 guest bedroom (currently used as additional reception room), further bedroom/study and well appointed guest

bathroom.

Stairs to Top Floor.

traditional proportions.

19'6 Dual aspect master bedroom suite comprising bedroom with extensive eaves storage and modern en-suite shower room.

The apartment is located within easy reach of a wide selection of local amenities including: award winning bistro bars & restaurants, open parkland, shopping on Chiswick High Road and excellent transport connections into and out of town.