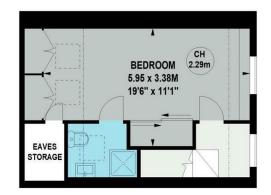

bathroom.

Stairs to Top Floor.

traditional proportions.

19'6 Dual aspect master bedroom suite comprising bedroom with extensive eaves storage and modern en-suite shower room.

The apartment is located within easy reach of a wide selection of local amenities including: award winning bistro bars & restaurants, open parkland, shopping on Chiswick High Road and excellent transport connections into and out of town.

## Acton Lane, W4

Approximate gross internal area 81.57 sq m / 878 sq ft (Including Eaves Storage) Eaves Storage 1.86 sq m / 20 sq ft

**First Floor** 

Not to scale, for guidance only and must not be relied upon as a statement of fact.

All measurements and areas are approximate only

020 8995 2030 enquiries@harpersofchiswick.com www.harpersofchiswick.com

www.twitter.com/HarpersChiswick www.facebook.com/harpersofchiswick www.instagram.com/harpersofchiswick/ www.pinterest.co.uk/harpersofchiswick/