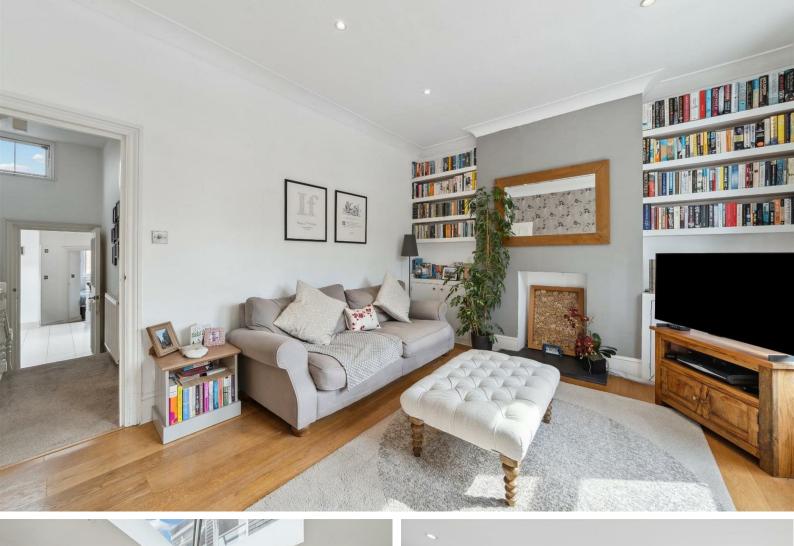

# BEAUMONT ROAD, W4

A spacious, 978 Sq Ft / 90 Sq M, three bedroom first and second floor apartment that features a light and airy reception room, 15' kitchen/dining room with feature orangery lantern and direct access to a patio and lawned garden.

The complete accommodation comprises:

Ground floor entrance with stairs up to entrance hallway. 16' reception room with three sash windows and built-in alcove bookcases. 11'8 guest bedroom with built-in wardrobes. 15' kitchen/dining room with fully fitted kitchen, feature orangery style overhead glass lantern. Inner hallway with staircase leading to garden and access