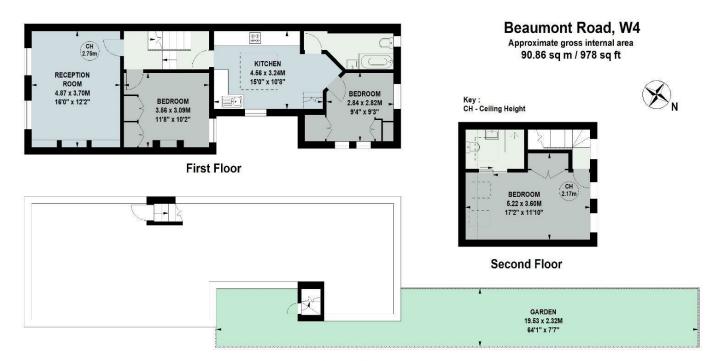

# BEAUMONT ROAD, W4

A spacious, 978 Sq Ft / 90 Sq M, three bedroom first and second floor apartment that features a light and airy reception room, 15' kitchen/dining room with feature orangery lantern and direct access to a patio and lawned garden.

The complete accommodation comprises:

Ground floor entrance with stairs up to entrance hallway. 16' reception room with three sash windows and built-in alcove bookcases. 11'8 guest bedroom with built-in wardrobes. 15' kitchen/dining room with fully fitted kitchen, feature orangery style overhead glass lantern. Inner hallway with staircase leading to garden and access

to contemporary family bathroom and bedroom/study with built-in wardrobe and

cupboard.

Stairs to second/top floor. 17'2 master bedroom suite comprising, dual aspect master bedroom with bespoke carpentry built in alcoves. Well appointed en-suite shower room.

The property features a 64' garden that is divided between patio/bbg area natural

access.

Beaumont Road is located within an area of Chiswick known as Chiswick Park which is well known for its numerous amenities including Chiswick Business Park, a variety of award winning pubs and bistro bars, good shopping on Chiswick High Road and excellent transport connections into and out of town.

lawn. The garden is accessed via private staircase but also features ground floor

#### **Ground Floor Entrance**

Not to scale, for guidance only and must not be relied upon as a statement of fact.

All measurements and areas are approximate only

020 8995 2030 enquiries@harpersofchiswick.com www.harpersofchiswick.com