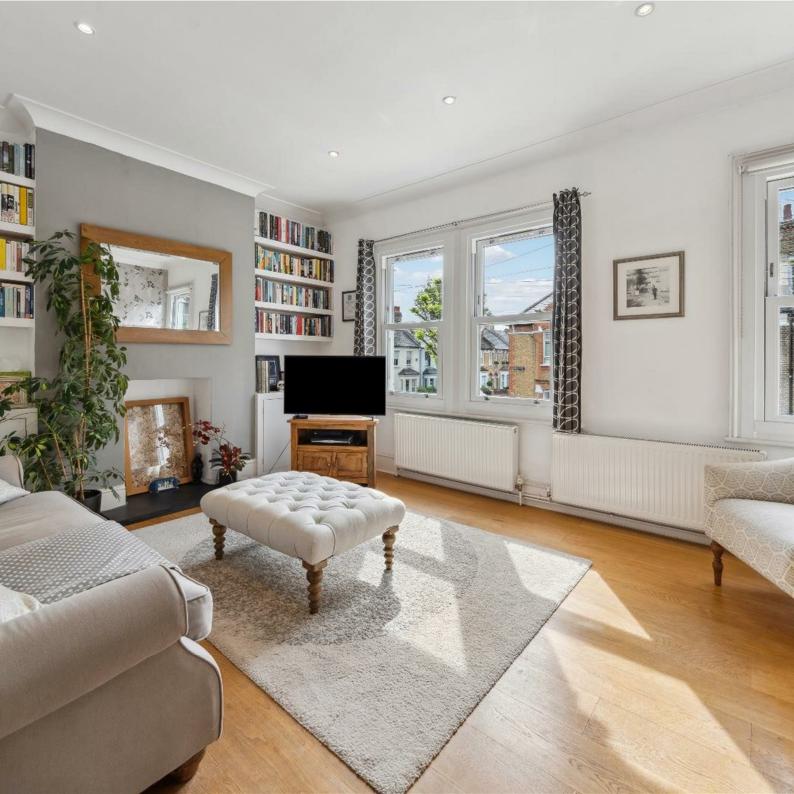

# BEAUMONT ROAD, W4

A spacious, 978 Sq Ft / 90 Sq M, three bedroom first and second floor apartment that features a light and airy reception room, 15' kitchen/dining room with feature orangery lantern and direct access to a patio and lawned garden.

The complete accommodation comprises:

Ground floor entrance with stairs up to entrance hallway. 16' reception room with three sash windows and built-in alcove bookcases. 11'8 guest bedroom with built-in wardrobes. 15' kitchen/dining room with fully fitted kitchen, feature orangery style overhead glass lantern. Inner hallway with staircase leading to garden and access

to contemporary family bathroom and bedroom/study with built-in wardrobe and

cupboard.

Stairs to second/top floor. 17'2 master bedroom suite comprising, dual aspect master bedroom with bespoke carpentry built in alcoves. Well appointed en-suite shower room.