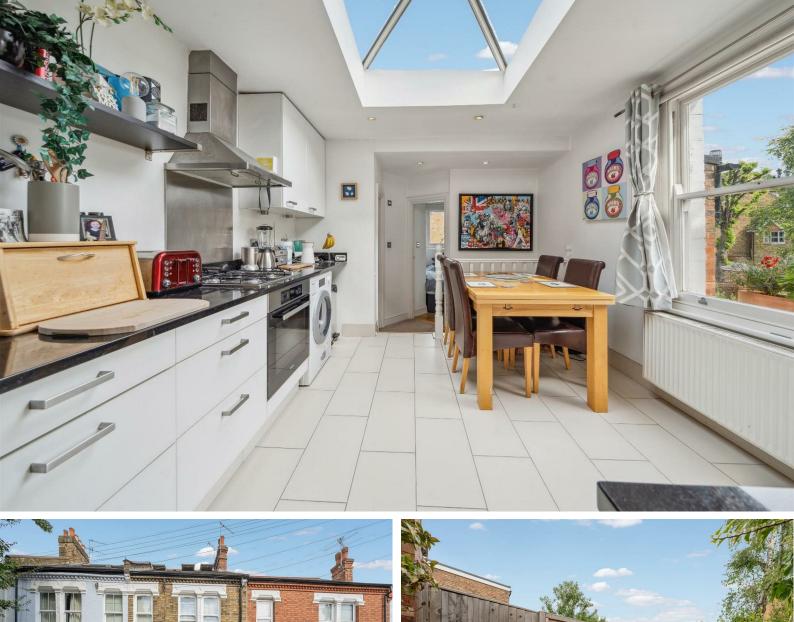

The complete accommodation comprises:

Ground floor entrance with stairs up to entrance hallway. 16' reception room with three sash windows and built-in alcove bookcases. 11'8 guest bedroom with built-in wardrobes. 15' kitchen/dining room with fully fitted kitchen, feature orangery style overhead glass lantern. Inner hallway with staircase leading to garden and access

The property features a 64' garden that is divided between patio/bbg area natural

access.

Beaumont Road is located within an area of Chiswick known as Chiswick Park which is well known for its numerous amenities including Chiswick Business Park, a variety of award winning pubs and bistro bars, good shopping on Chiswick High Road and excellent transport connections into and out of town.