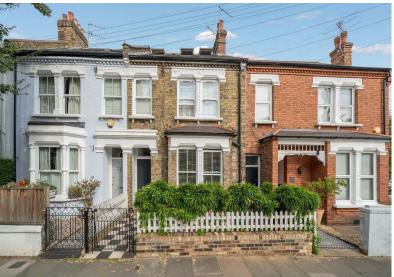

# BEAUMONT ROAD, W4

A spacious, 978 Sq Ft / 90 Sq M, three bedroom first and second floor apartment that features a light and airy reception room, 15' kitchen/dining room with feature orangery lantern and direct access to a patio and lawned garden.

The property features a 64' garden that is divided between patio/bbg area natural

access.

Beaumont Road is located within an area of Chiswick known as Chiswick Park which is well known for its numerous amenities including Chiswick Business Park, a variety of award winning pubs and bistro bars, good shopping on Chiswick High Road and excellent transport connections into and out of town.