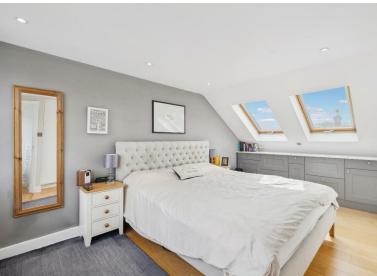

to contemporary family bathroom and bedroom/study with built-in wardrobe and

cupboard.

Stairs to second/top floor. 17'2 master bedroom suite comprising, dual aspect master bedroom with bespoke carpentry built in alcoves. Well appointed en-suite shower room.