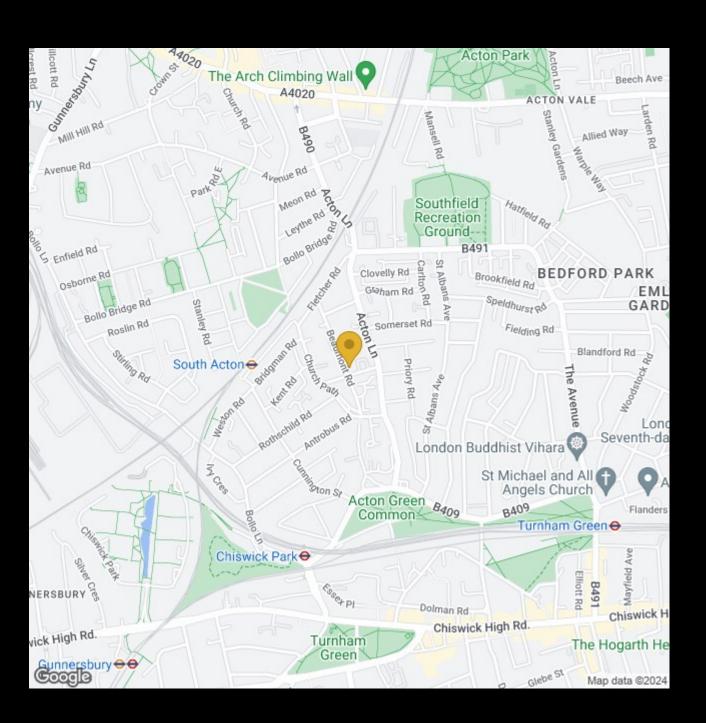

The property features a 64' garden that is divided between patio/bbg area natural

access.

Beaumont Road is located within an area of Chiswick known as Chiswick Park which is well known for its numerous amenities including Chiswick Business Park, a variety of award winning pubs and bistro bars, good shopping on Chiswick High Road and excellent transport connections into and out of town.