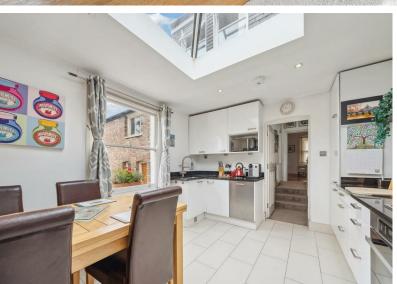

The complete accommodation comprises:

Ground floor entrance with stairs up to entrance hallway. 16' reception room with three sash windows and built-in alcove bookcases. 11'8 guest bedroom with built-in wardrobes. 15' kitchen/dining room with fully fitted kitchen, feature orangery style overhead glass lantern. Inner hallway with staircase leading to garden and access