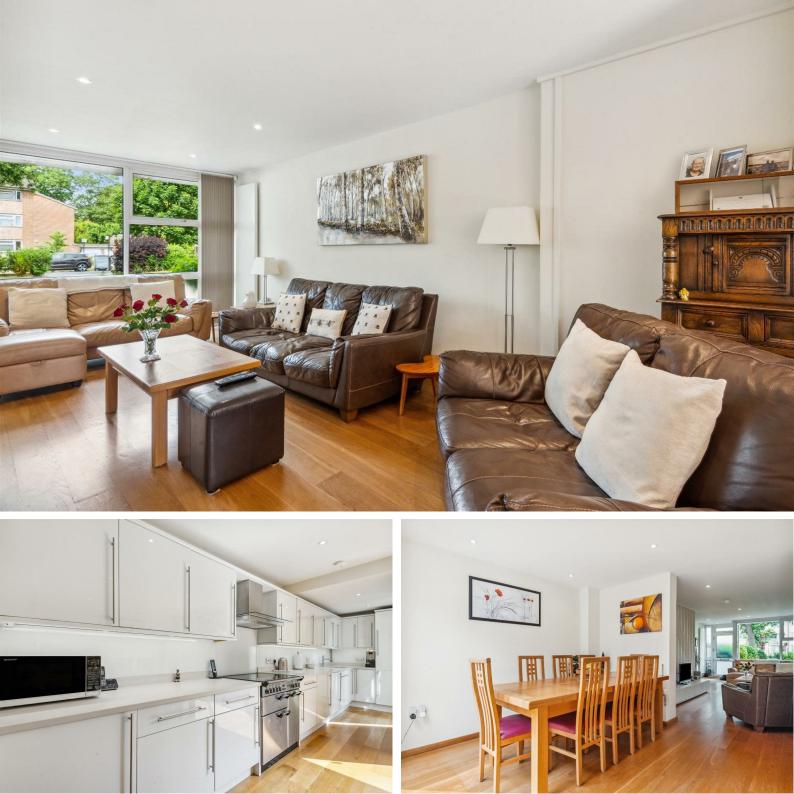

The complete accommodation comprises: Front door leading to a light and spacious 21'2 reception room with large picture window overlooking lawned gardens, opening to fully fitted 20'8 kitchen/dining room with door and view of rear garden.

Stairs to first floor landing with airing cupboard and boiler cupboard.

Master bedroom suite comprising: 13'11 west facing bedroom with large picture window overlooking lawned gardens and door to en-suite shower room. Further 13'11 bedroom with views over rear garden, well appointed guest shower room.