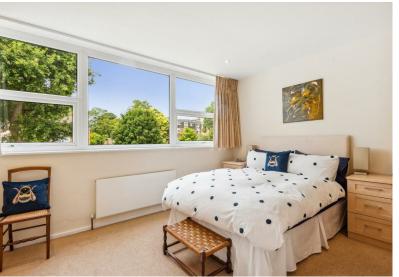

# **BOLTON ROAD, W4**

A newly decorated, light and airy, 1430 Sq Ft / 132 Sq M, four bedroom/three bathroom town house that features a 21'2 reception room, 20'8 kitchen/dining room, garden and garage. The property is one of five houses set back from the road by a large lawned garden.

The complete accommodation comprises: Front door leading to a light and spacious 21'2 reception room with large picture window overlooking lawned gardens, opening to fully fitted 20'8 kitchen/dining room with door and view of rear garden.

The property enjoys a feeling of being light a airy due to the size of the windows and the location of the building within a large plot of land. The house owns a large proportion of the garden directly in front of the house and also a private garden to the rear with convenient pathway leading to the private garage.