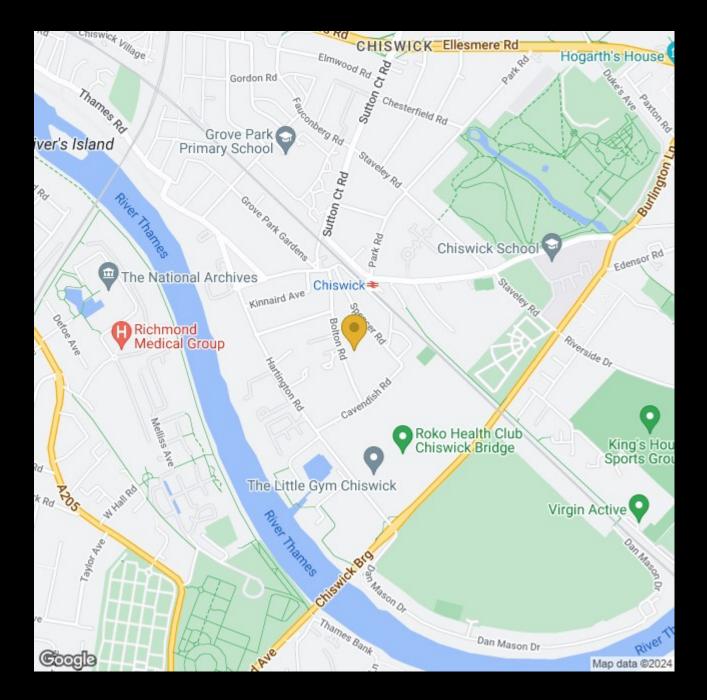

Bolton Road is a desirable residential road located within a popular area of Chiswick known as Grove Park. The area boasts a wide selection of amenities including health & fitness clubs, local shopping, popular bars & riverside restaurants and excellent transport connections into and out of town including Chiswick BR station (Direct to Waterloo).