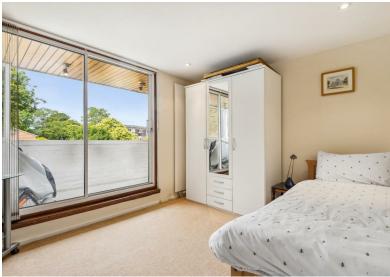

Stairs to first floor landing with airing cupboard and boiler cupboard.

Master bedroom suite comprising: 13'11 west facing bedroom with large picture window overlooking lawned gardens and door to en-suite shower room. Further 13'11 bedroom with views over rear garden, well appointed guest shower room.

#### Stairs to Second Floor (Top floor)

14' bedroom with west facing sliding doors to private balcony that overlooks lawned gardens. (A neighbouring property has used this balcony space to create more internal accommodation. Change subject to usual consents). 13'10 bedroom with large picture window overlooking rear garden and luxury family bathroom.