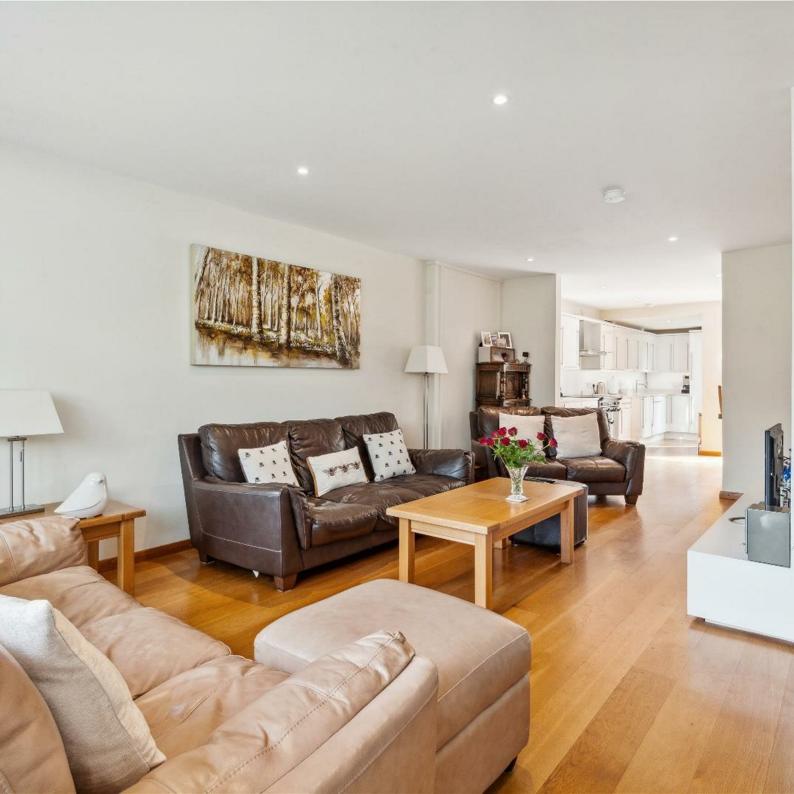

# **BOLTON ROAD, W4**

A newly decorated, light and airy, 1430 Sq Ft / 132 Sq M, four bedroom/three bathroom town house that features a 21'2 reception room, 20'8 kitchen/dining room, garden and garage. The property is one of five houses set back from the road by a large lawned garden.

The complete accommodation comprises: Front door leading to a light and spacious 21'2 reception room with large picture window overlooking lawned gardens, opening to fully fitted 20'8 kitchen/dining room with door and view of rear garden.