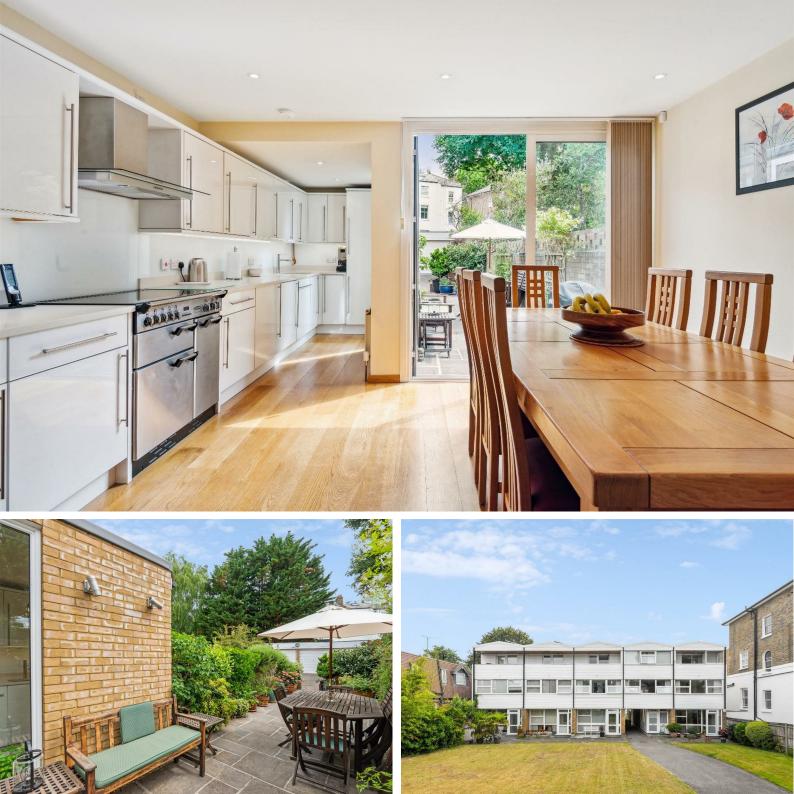

The complete accommodation comprises: Front door leading to a light and spacious 21'2 reception room with large picture window overlooking lawned gardens, opening to fully fitted 20'8 kitchen/dining room with door and view of rear garden.

The property enjoys a feeling of being light a airy due to the size of the windows and the location of the building within a large plot of land. The house owns a large proportion of the garden directly in front of the house and also a private garden to the rear with convenient pathway leading to the private garage.

Bolton Road is a desirable residential road located within a popular area of Chiswick known as Grove Park. The area boasts a wide selection of amenities including health & fitness clubs, local shopping, popular bars & riverside restaurants and excellent transport connections into and out of town including Chiswick BR station (Direct to Waterloo).