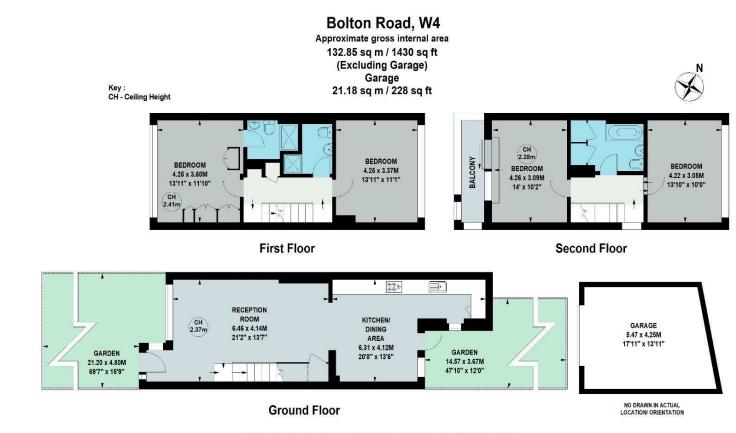

# **BOLTON ROAD, W4**

A newly decorated, light and airy, 1430 Sq Ft / 132 Sq M, four bedroom/three bathroom town house that features a 21'2 reception room, 20'8 kitchen/dining room, garden and garage. The property is one of five houses set back from the road by a large lawned garden.

The complete accommodation comprises: Front door leading to a light and spacious 21'2 reception room with large picture window overlooking lawned gardens, opening to fully fitted 20'8 kitchen/dining room with door and view of rear garden.

Stairs to first floor landing with airing cupboard and boiler cupboard.

Master bedroom suite comprising: 13'11 west facing bedroom with large picture window overlooking lawned gardens and door to en-suite shower room. Further 13'11 bedroom with views over rear garden, well appointed guest shower room.

#### Stairs to Second Floor (Top floor)

14' bedroom with west facing sliding doors to private balcony that overlooks lawned gardens. (A neighbouring property has used this balcony space to create more internal accommodation. Change subject to usual consents). 13'10 bedroom with large picture window overlooking rear garden and luxury family bathroom.

Not to scale, for guidance only and must not be relied upon as a statement of fact. All measurements and areas are approximate only

020 8995 2030 enquiries@harpersofchiswick.com www.harpersofchiswick.com