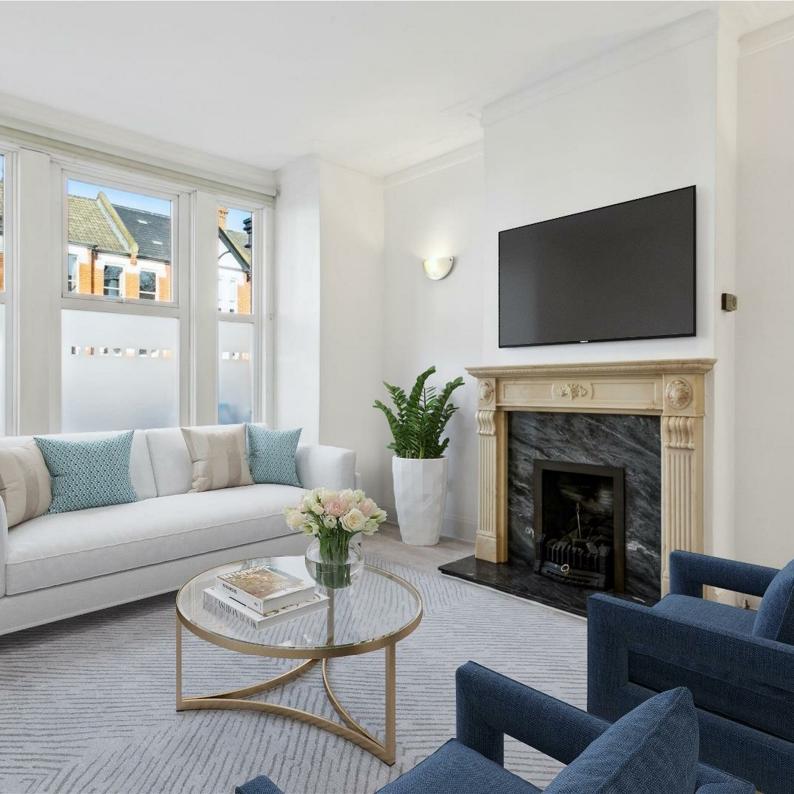

# KENT ROAD, W4

A newly decorated, 498 Sq Ft / 46 Sq M, one bedroom apartment that features a 13'9 reception room and lovely southwest facing private garden.

The accomodation comprises: 13'9 reception room, 12'7 kitchen/dining room, 12'7 dual aspect bedroom overlooking garden, bathroom and southwest facing private garden.

We have added CGI furniture to some of these images to demonstrate the appearance with associated furniture.

**GROUND FLOOR** 