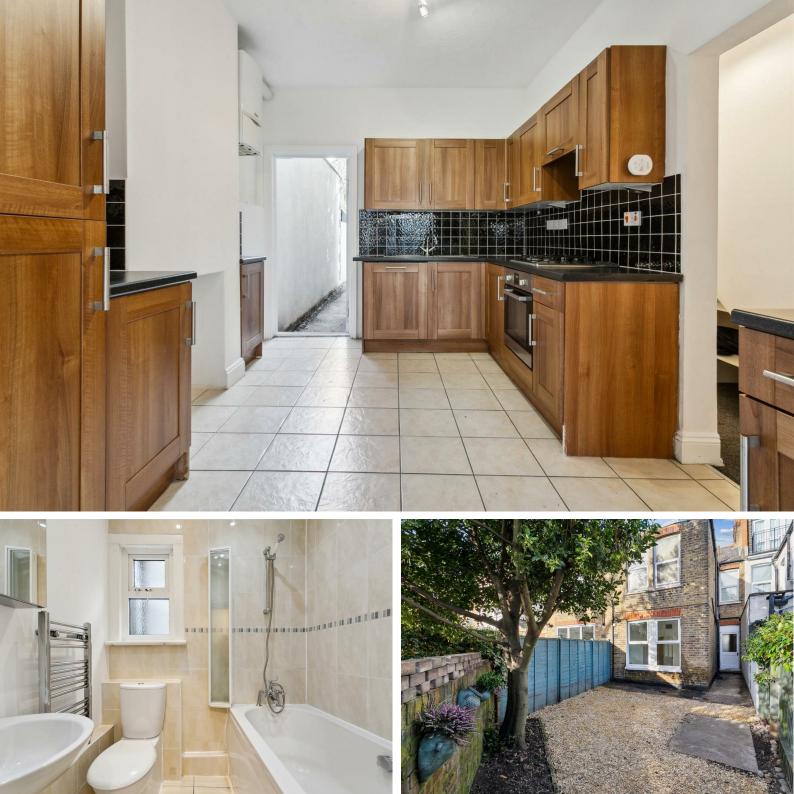

# KENT ROAD, W4

A newly decorated, 498 Sq Ft / 46 Sq M, one bedroom apartment that features a 13'9 reception room and lovely southwest facing private garden.

The accomodation comprises: 13'9 reception room, 12'7 kitchen/dining room, 12'7 dual aspect bedroom overlooking garden, bathroom and southwest facing private garden.