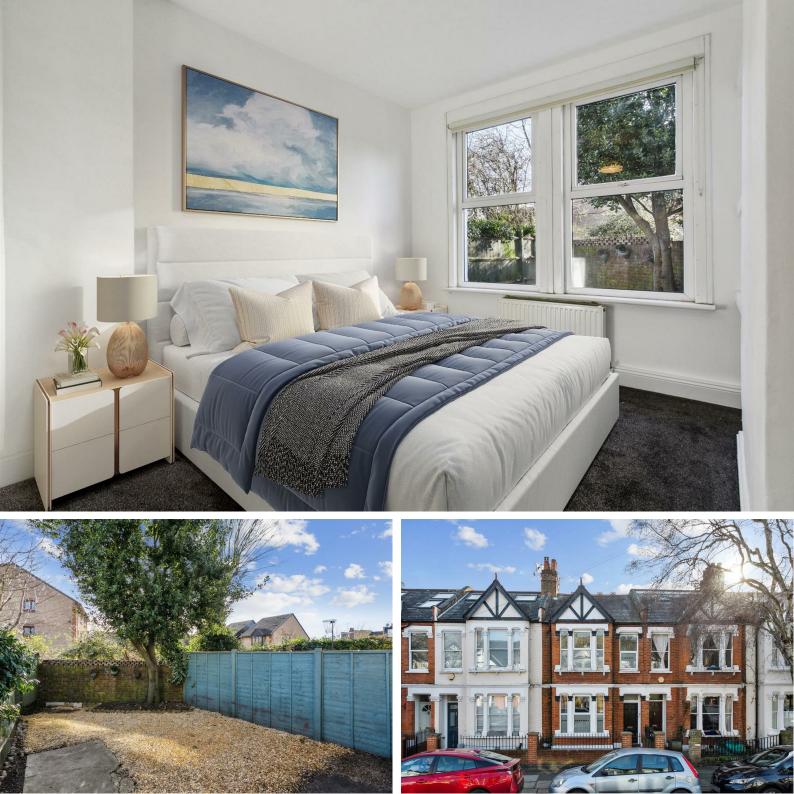

# KENT ROAD, W4

A newly decorated, 498 Sq Ft / 46 Sq M, one bedroom apartment that features a 13'9 reception room and lovely southwest facing private garden.

The accomodation comprises: 13'9 reception room, 12'7 kitchen/dining room, 12'7 dual aspect bedroom overlooking garden, bathroom and southwest facing private garden.

Kent Road is located within a highly desirable area of Chiswick known as Chiswick Park. The area is renowned for amenities including Chiswick Business Park, local award winning bars & restaurants, shopping on Chiswick High Road and excellent transport connections into and out of town.