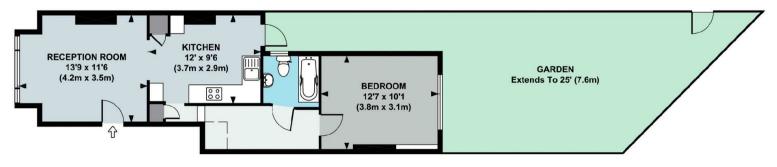

#### APPROX. GROSS INTERNAL FLOOR AREA 498 SQ FT / 46 SQ M

Floor plan produced in accordance with RICS Property Measurement Standards incorporating International Property Measurement Standards (IPMS2 Residential). © Red i 2021

Produced for illustration purposes and may not truly reflect design or dimensions and should not be used for valuation, condition or design purposes.

020 8995 2030 enquiries@harpersofchiswick.com www.harpersofchiswick.com