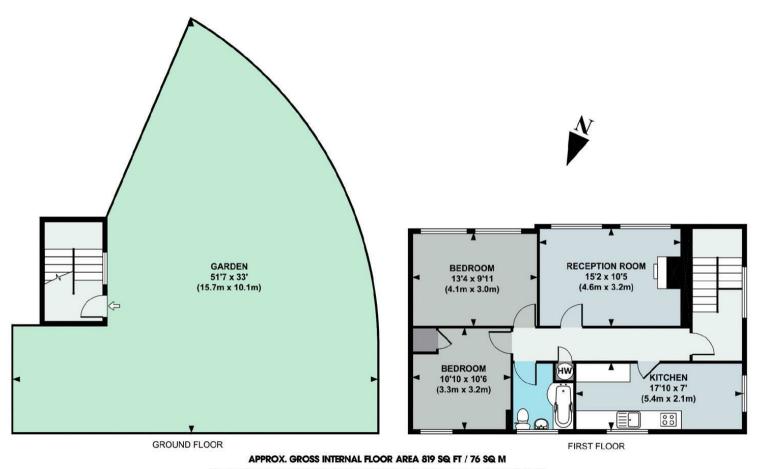

## STAVELEY ROAD, W4

A newly decorated, triple aspect, 819 Sq Ft / 76 Sq M, two bedroom, first floor maisonette with private garden, set within the award winning grounds of Chiswick House & Gardens.

The accommodation comprises: private front door leading to hallway with stairs to first floor.

Entrance hallway with airing cupboard and loft hatch, 15'2 reception room with feature wood-burning fireplace and views over the cricket pitch, double aspect 17'10 kitchen/dining room, 13'4 double bedroom with views over the cricket pitch, further 10'10 double bedroom, bathroom and 51'7 x 33' private lawned garden.

Floor plan produced in accordance with RICS Property Measurement Standards incorporating International Property Measurement Standards (IPMS2 Residential). © Red i 2021

Produced for illustration purposes and may not truly reflect design or dimensions and should not be used for valuation, condition or design purposes.