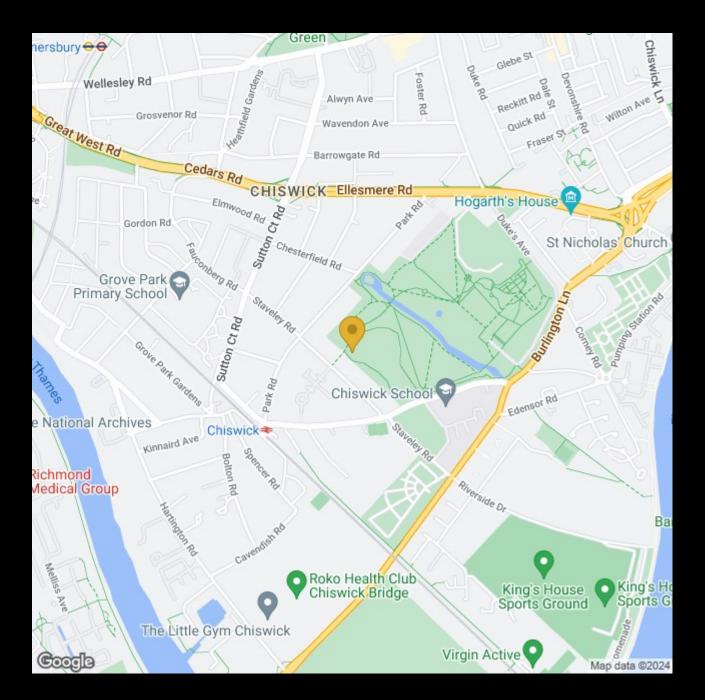

## STAVELEY ROAD, W4

A newly decorated, triple aspect, 819 Sq Ft / 76 Sq M, two bedroom, first floor maisonette with private garden, set within the award winning grounds of Chiswick House & Gardens.

The accommodation comprises: private front door leading to hallway with stairs to first floor.

The maisonette is located within the grounds of Chiswick House & Gardens with the closest gate being on Staveley Road with good access to local amenities and excellent transport connections into and out of town.