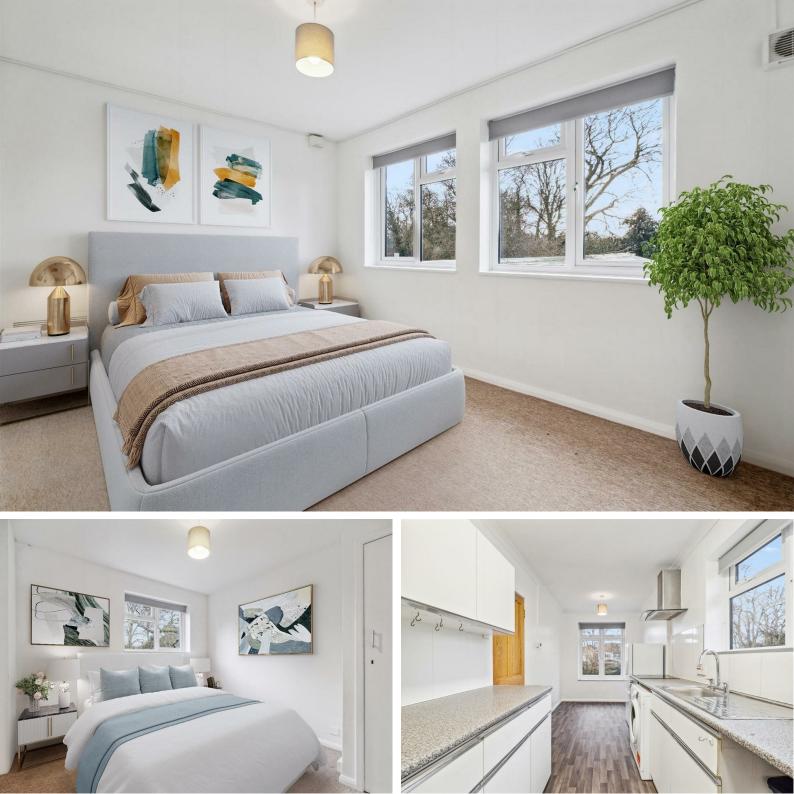

## STAVELEY ROAD, W4

A newly decorated, triple aspect, 819 Sq Ft / 76 Sq M, two bedroom, first floor maisonette with private garden, set within the award winning grounds of Chiswick House & Gardens.

The accommodation comprises: private front door leading to hallway with stairs to first floor.

Entrance hallway with airing cupboard and loft hatch, 15'2 reception room with feature wood-burning fireplace and views over the cricket pitch, double aspect 17'10 kitchen/dining room, 13'4 double bedroom with views over the cricket pitch, further 10'10 double bedroom, bathroom and 51'7 x 33' private lawned garden.