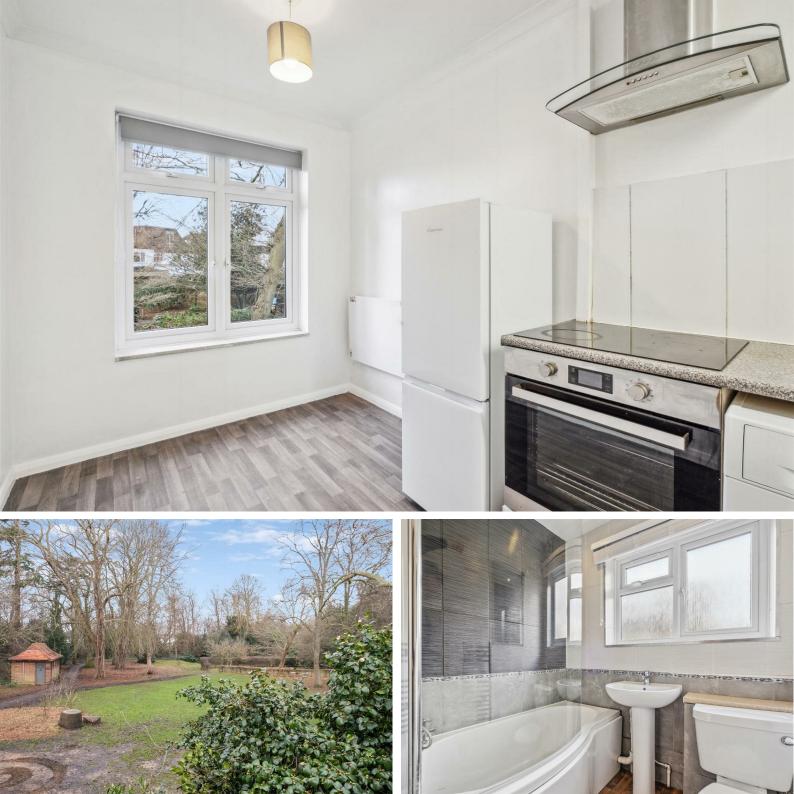

## STAVELEY ROAD, W4

A newly decorated, triple aspect, 819 Sq Ft / 76 Sq M, two bedroom, first floor maisonette with private garden, set within the award winning grounds of Chiswick House & Gardens.

The accommodation comprises: private front door leading to hallway with stairs to first floor.

Entrance hallway with airing cupboard and loft hatch, 15'2 reception room with feature wood-burning fireplace and views over the cricket pitch, double aspect 17'10 kitchen/dining room, 13'4 double bedroom with views over the cricket pitch, further 10'10 double bedroom, bathroom and 51'7 x 33' private lawned garden.

The maisonette is located within the grounds of Chiswick House & Gardens with the closest gate being on Staveley Road with good access to local amenities and excellent transport connections into and out of town.