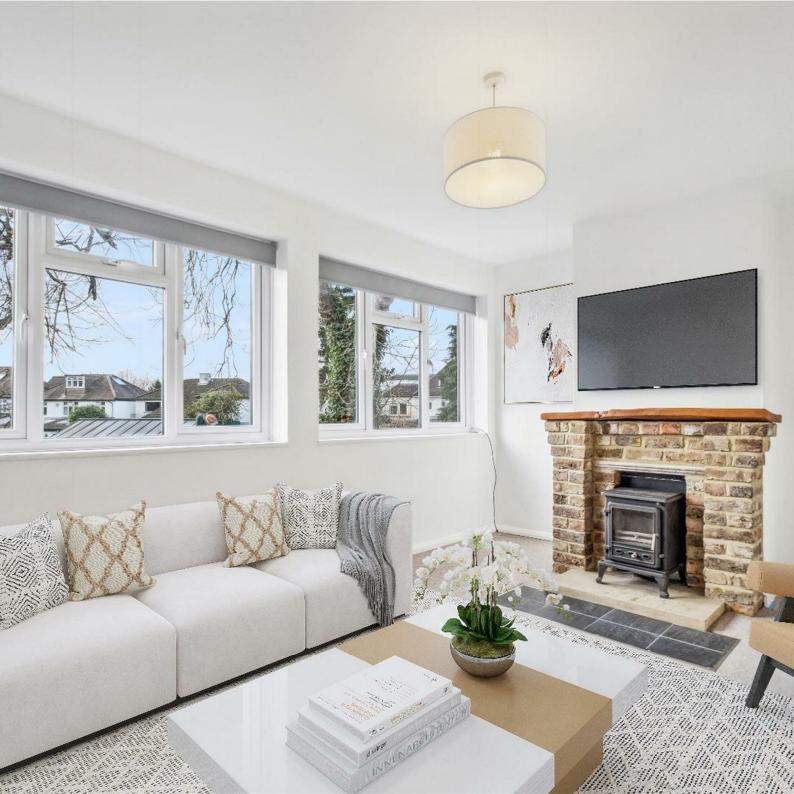

## STAVELEY ROAD, W4

A newly decorated, triple aspect, 819 Sq Ft / 76 Sq M, two bedroom, first floor maisonette with private garden, set within the award winning grounds of Chiswick House & Gardens.

The accommodation comprises: private front door leading to hallway with stairs to first floor.

Entrance hallway with airing cupboard and loft hatch, 15'2 reception room with feature wood-burning fireplace and views over the cricket pitch, double aspect 17'10 kitchen/dining room, 13'4 double bedroom with views over the cricket pitch, further 10'10 double bedroom, bathroom and 51'7 x 33' private lawned garden.