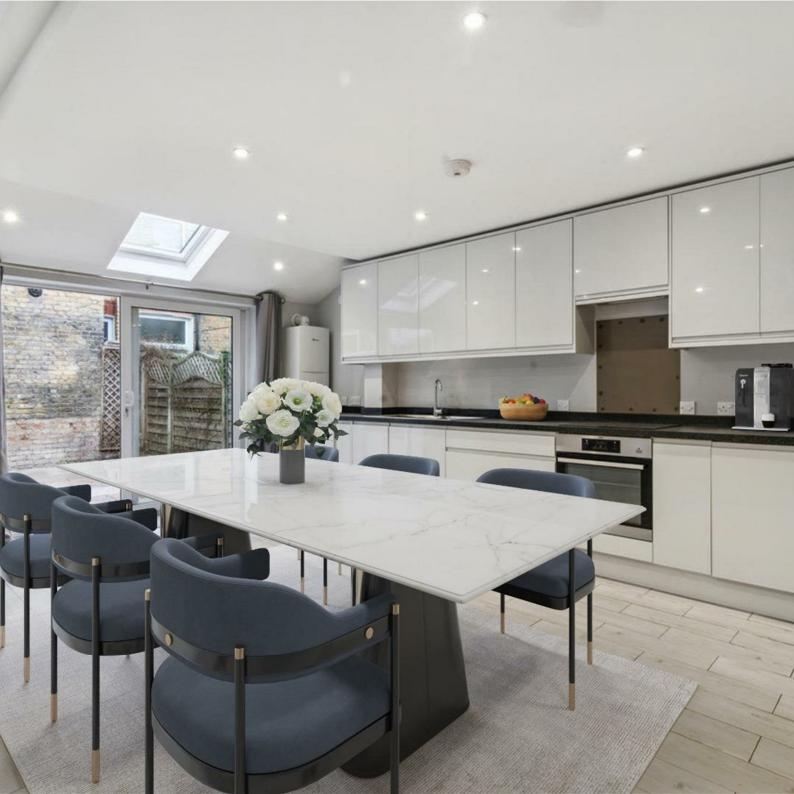

# ROTHSCHILD ROAD, W4

A larger than average and well presented, 643 Sq Ft | 59 Sq M, one bedroom garden flat that features a 13'4 reception room, 18'6 kitchen/dining room, private garden and guest cloakroom.

The complete accommodation comprises: entrance hallway with two storage cupboards, guest cloakroom, 13'4 reception room with feature bay window, 18'6 kitchen/dining room with fully fitted kitchen ample space for dining table and home office/sitting area, doors to private garden and inner courtyard,