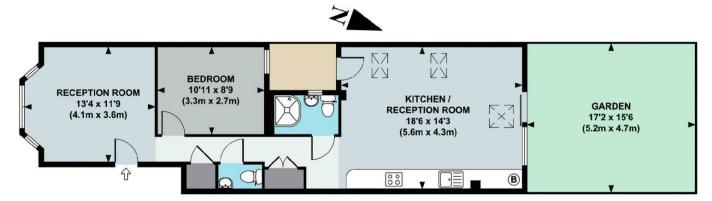

# ROTHSCHILD ROAD, W4

A larger than average and well presented, 643 Sq Ft | 59 Sq M, one bedroom garden flat that features a 13'4 reception room, 18'6 kitchen/dining room, private garden and guest cloakroom.

The complete accommodation comprises: entrance hallway with two storage cupboards, guest cloakroom, 13'4 reception room with feature bay window, 18'6 kitchen/dining room with fully fitted kitchen ample space for dining table and home office/sitting area, doors to private garden and inner courtyard,

double bedroom, well appointed shower room and 17'3 private patio garden.

Rothschild Road is located within a popular residential area of Chiswick known as Chiswick Park. The area features a wide selection of bars & restaurants, easy access to Chiswick Business Park and shopping on Chiswick High Road and excellent transport connections into and out of town.

#### **GROUND FLOOR**

#### APPROX. GROSS INTERNAL FLOOR AREA 643 SQ FT / 59 SQ M

Floor plan produced in accordance with RICS Property Measurement Standards incorporating International Property Measurement Standards (IPMS2 Residential). © Red i 2021