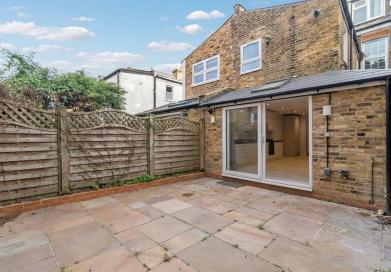

# ROTHSCHILD ROAD, W4

A larger than average and well presented, 643 Sq Ft | 59 Sq M, one bedroom garden flat that features a 13'4 reception room, 18'6 kitchen/dining room, private garden and guest cloakroom.

The complete accommodation comprises: entrance hallway with two storage cupboards, guest cloakroom, 13'4 reception room with feature bay window, 18'6 kitchen/dining room with fully fitted kitchen ample space for dining table and home office/sitting area, doors to private garden and inner courtyard,

double bedroom, well appointed shower room and 17'3 private patio garden.

Rothschild Road is located within a popular residential area of Chiswick known as Chiswick Park. The area features a wide selection of bars & restaurants, easy access to Chiswick Business Park and shopping on Chiswick High Road and excellent transport connections into and out of town.