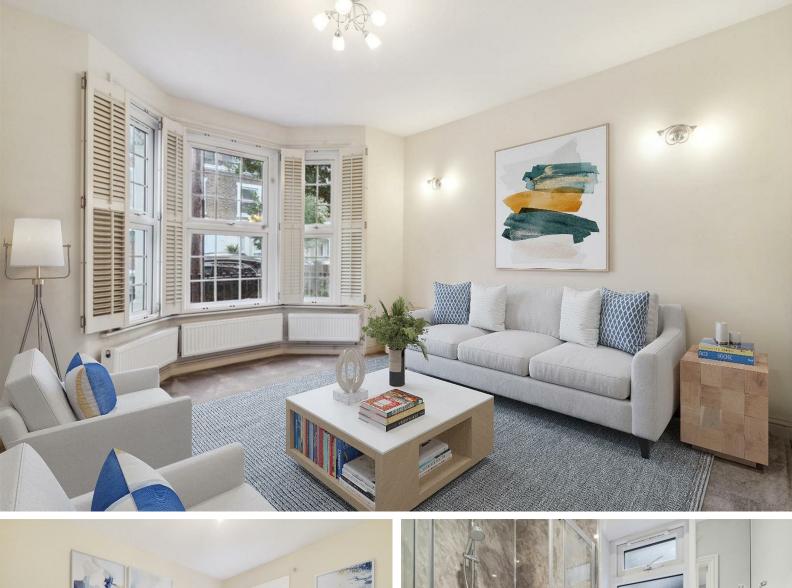

The complete accommodation comprises: entrance hallway with two storage cupboards, guest cloakroom, 13'4 reception room with feature bay window, 18'6 kitchen/dining room with fully fitted kitchen ample space for dining table and home office/sitting area, doors to private garden and inner courtyard,

double bedroom, well appointed shower room and 17'3 private patio garden.

Rothschild Road is located within a popular residential area of Chiswick known as Chiswick Park. The area features a wide selection of bars & restaurants, easy access to Chiswick Business Park and shopping on Chiswick High Road and excellent transport connections into and out of town.