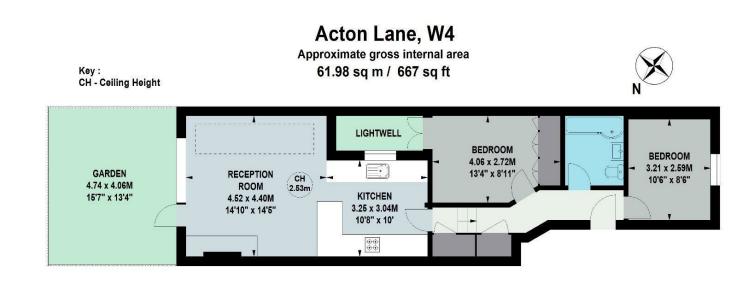

# ACTON LANE, W4

A well presented 667 Sq Ft / 61 Sq M, two bedroom unfurnished garden apartment that features a stunning 25' kitchen/reception room that leads directly to your private garden.

The complete accommodation comprises: front door leading to entrance hallway with two storage cupboards. 25' kitchen/reception room divided as fully fitted kitchen with premium worktops leading to light and spacious reception room with feature focal fireplace and bi-folding doors leading to private garden, 13'4 master bedroom with built-in wardrobes and access to light well, 10'6 guest bedroom and well appointed bathroom.

## **Ground Floor**

Not to scale, for guidance only and must not be relied upon as a statement of fact. All measurements and areas are approximate only

020 8995 2030 enquiries@harpersofchiswick.com www.harpersofchiswick.com