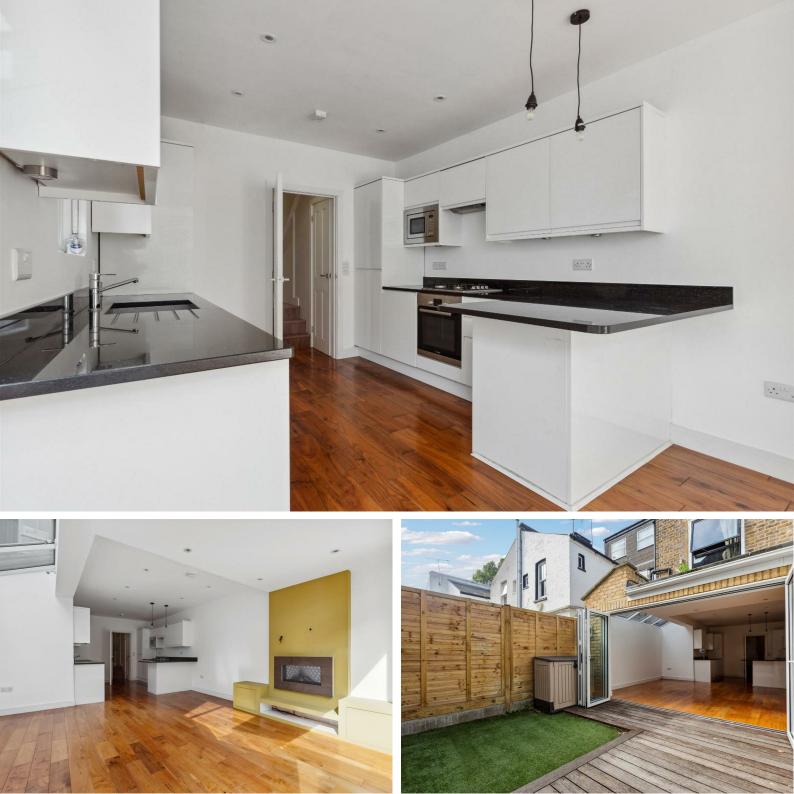

# ACTON LANE, W4

A well presented 667 Sq Ft / 61 Sq M, two bedroom unfurnished garden apartment that features a stunning 25' kitchen/reception room that leads directly to your private garden.

The complete accommodation comprises: front door leading to entrance hallway with two storage cupboards. 25' kitchen/reception room divided as fully fitted kitchen with premium worktops leading to light and spacious reception room with feature focal fireplace and bi-folding doors leading to private garden, 13'4 master bedroom with built-in wardrobes and access to light well, 10'6 guest bedroom and well appointed bathroom.

The apartment is conveniently located for local shopping and award winning gastro pubs as well as the extensive amenities offered in central Chiswick including high street shopping, open parkland and excellent transport connections into and out of town.