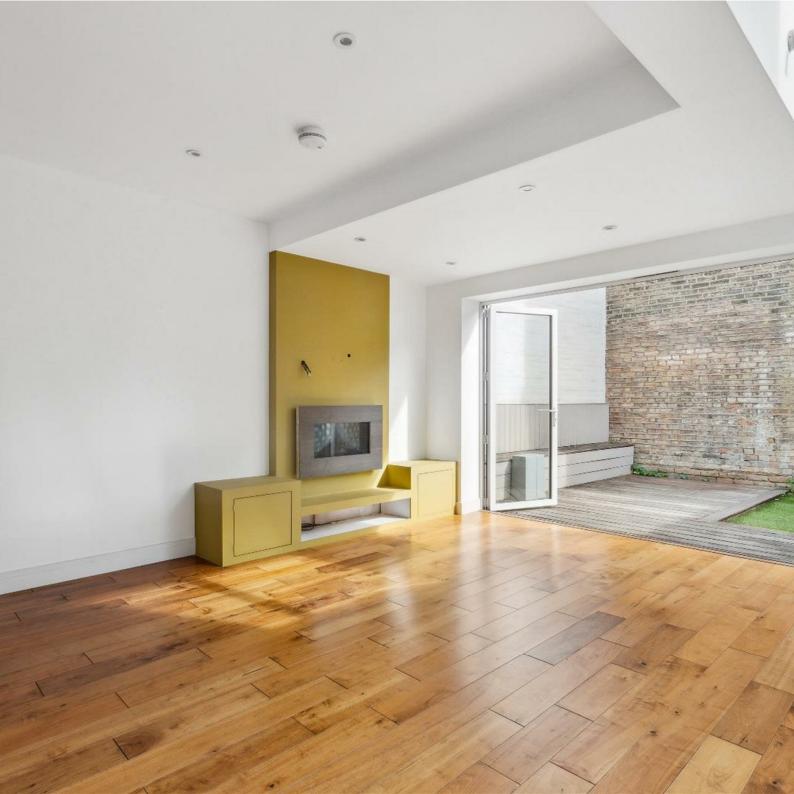

# ACTON LANE, W4

A well presented 667 Sq Ft / 61 Sq M, two bedroom unfurnished garden apartment that features a stunning 25' kitchen/reception room that leads directly to your private garden.

The complete accommodation comprises: front door leading to entrance hallway with two storage cupboards. 25' kitchen/reception room divided as fully fitted kitchen with premium worktops leading to light and spacious reception room with feature focal fireplace and bi-folding doors leading to private garden, 13'4 master bedroom with built-in wardrobes and access to light well, 10'6 guest bedroom and well appointed bathroom.