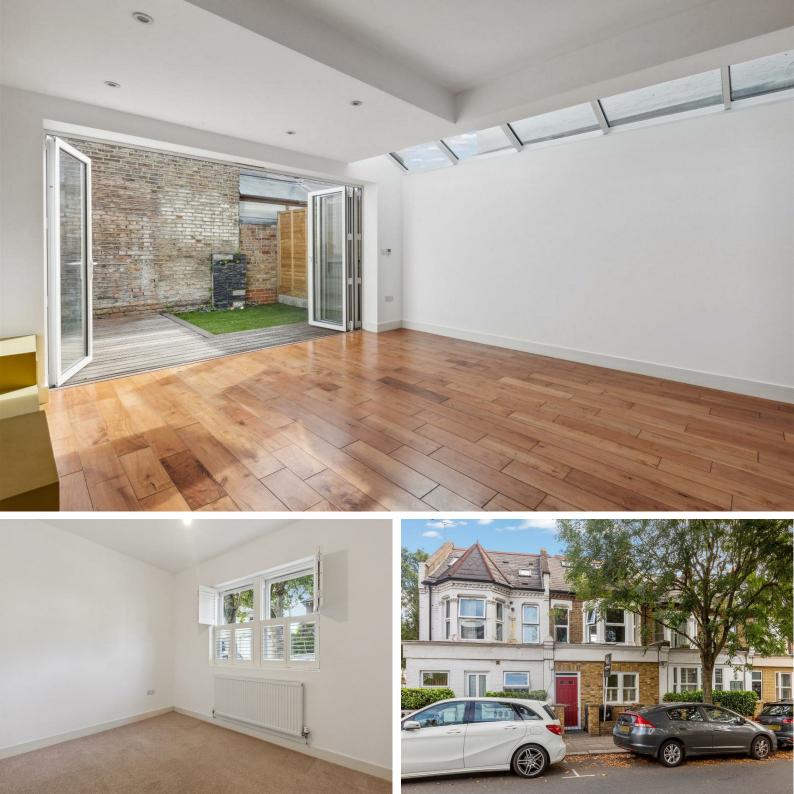

# ACTON LANE, W4

A well presented 667 Sq Ft / 61 Sq M, two bedroom unfurnished garden apartment that features a stunning 25' kitchen/reception room that leads directly to your private garden.

The complete accommodation comprises: front door leading to entrance hallway with two storage cupboards. 25' kitchen/reception room divided as fully fitted kitchen with premium worktops leading to light and spacious reception room with feature focal fireplace and bi-folding doors leading to private garden, 13'4 master bedroom with built-in wardrobes and access to light well, 10'6 guest bedroom and well appointed bathroom.

The apartment is conveniently located for local shopping and award winning gastro pubs as well as the extensive amenities offered in central Chiswick including high street shopping, open parkland and excellent transport connections into and out of town.