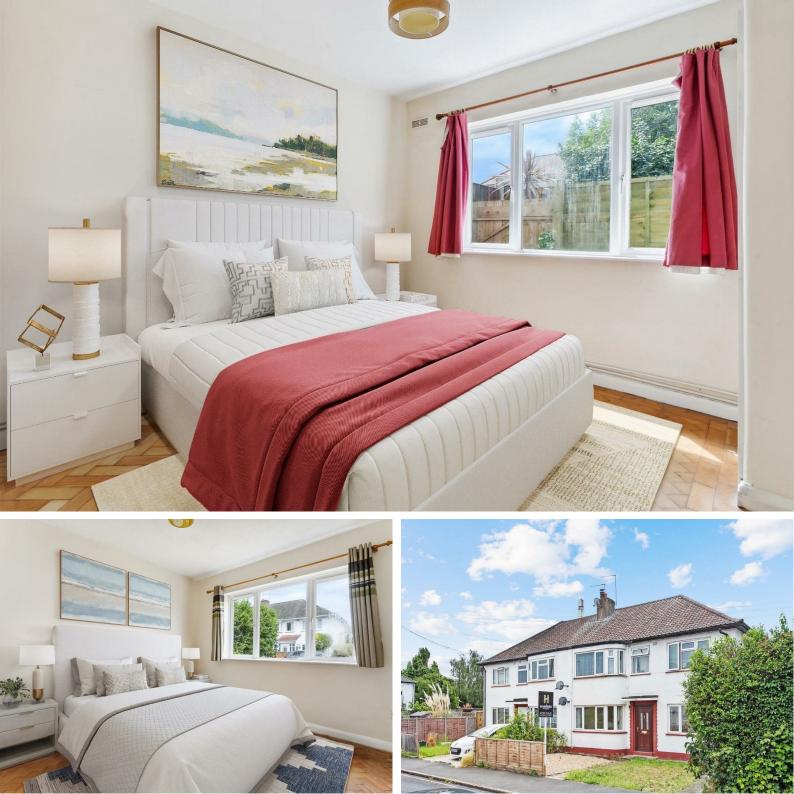

# REDESDALE GARDENS, TW7

A well presented, 689 SQ Ft / 64 Sq M, unfurnished, two double bedroom ground floor maisonette that features a new bathroom, private front door and use of front garden for off street parking and garden area.

The accommodation comprises: reception room, fitted kitchen, two double bedrooms, new fitted bathroom, and private front garden with parking for at least one car.

Redesdale Gardens is located close to Gillette corner which is on the A4/M4 providing direct links to town and out to Heathrow. A selection of retail outlets are very close by including Tesco's and Homebase. Syon Lane BR station which is direct to Waterloo is within walking distance.