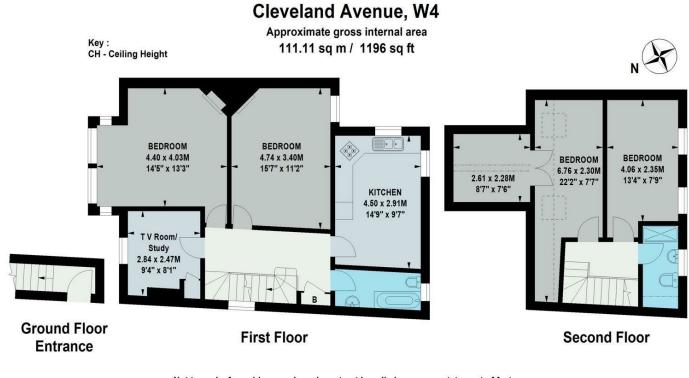

## CLEVELAND AVENUE, W4

A spacious and well presented, 1196 Sq Ft / 111 Sq M, four bedroom, two bathroom, first and second floor maisonette that features four good sized bedrooms, study/tv room and 14'9 kitchen/dining room located in a central Chiswick location.

The accommodation comprises: private front door with stairs to first floor landing. 14'5 bedroom with feature wooden floor and fireplace. 14'9 dual aspect kitchen/dining room with feature wooden floor and modern fitted ktichen. 15'7 first floor bedroom, 9'4 first floor study/tv room with fitted cupboard, first floor bathroom.

Stairs to second floor (top) 13'4 bedroom, further 22'2(13'4 usable space) bedroom with velux windows and double doors to 8'7 reduced height storage room. The second floor also enjoys a shower room.

Cleveland Avevue is a highly regarded residential street due to its proximity to the facilites on Chiswick High Road and King Street which include numerous bars & restuarants, The Hogarth Health & Fitness Centre, boutique and high stree shopping combined with excellent transport conenctions into and out of town.

Not to scale, for guidance only and must not be relied upon as a statement of fact. All measurements and areas are approximate only

020 8995 2030 enquiries@harpersofchiswick.com www.harpersofchiswick.com