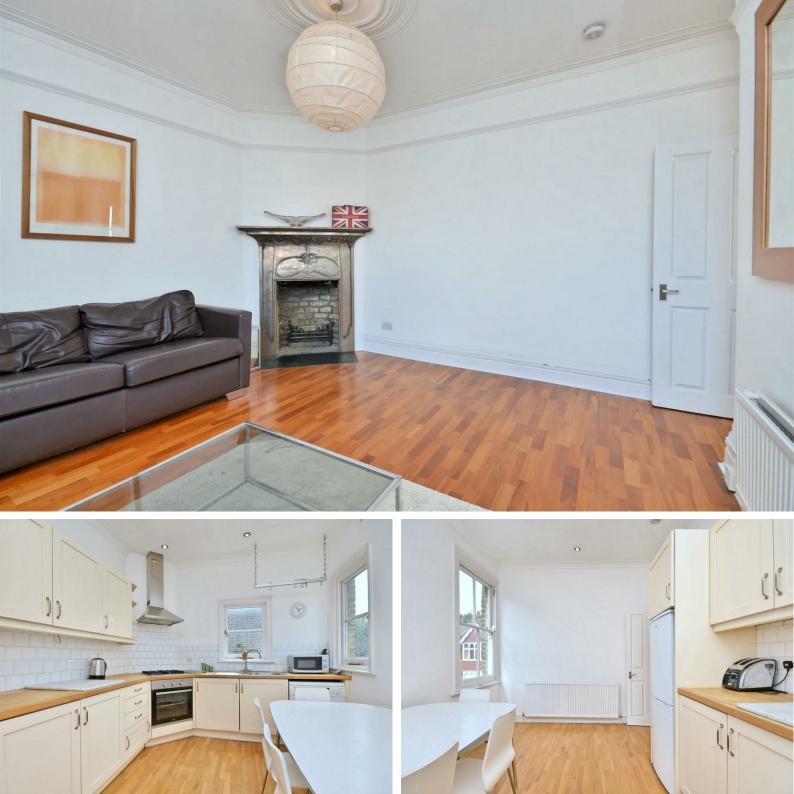

## CLEVELAND AVENUE, W4

A spacious and well presented, 1196 Sq Ft / 111 Sq M, four bedroom, two bathroom, first and second floor maisonette that features four good sized bedrooms, study/tv room and 14'9 kitchen/dining room located in a central Chiswick location.

The accommodation comprises: private front door with stairs to first floor landing. 14'5 bedroom with feature wooden floor and fireplace. 14'9 dual aspect kitchen/dining room with feature wooden floor and modern fitted ktichen. 15'7 first floor bedroom, 9'4 first floor study/tv room with fitted cupboard, first floor bathroom.

Stairs to second floor (top) 13'4 bedroom, further 22'2(13'4 usable space) bedroom with velux windows and double doors to 8'7 reduced height storage room. The second floor also enjoys a shower room.

Cleveland Avevue is a highly regarded residential street due to its proximity to the facilites on Chiswick High Road and King Street which include numerous bars & restuarants, The Hogarth Health & Fitness Centre, boutique and high stree shopping combined with excellent transport conenctions into and out of town.