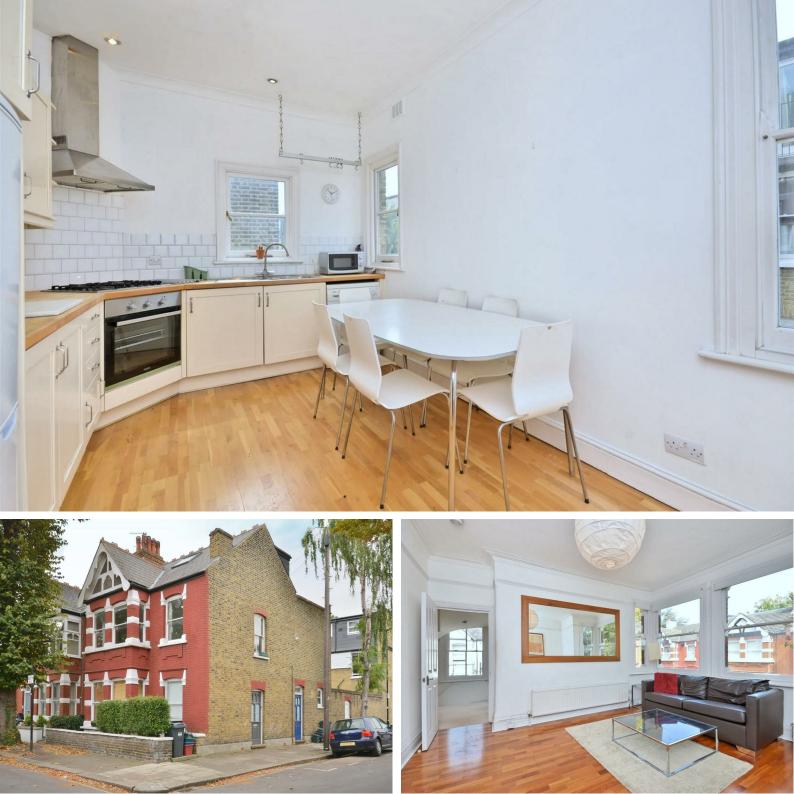

## CLEVELAND AVENUE, W4

A spacious and well presented, 1196 Sq Ft / 111 Sq M, four bedroom, two bathroom, first and second floor maisonette that features four good sized bedrooms, study/tv room and 14'9 kitchen/dining room located in a central Chiswick location.

The accommodation comprises: private front door with stairs to first floor landing. 14'5 bedroom with feature wooden floor and fireplace. 14'9 dual aspect kitchen/dining room with feature wooden floor and modern fitted ktichen. 15'7 first floor bedroom, 9'4 first floor study/tv room with fitted cupboard, first floor bathroom.

Stairs to second floor (top) 13'4 bedroom, further 22'2(13'4 usable space) bedroom with velux windows and double doors to 8'7 reduced height storage room. The second floor also enjoys a shower room.

Cleveland Avevue is a highly regarded residential street due to its proximity to the facilites on Chiswick High Road and King Street which include numerous bars & restuarants, The Hogarth Health & Fitness Centre, boutique and high stree shopping combined with excellent transport conenctions into and out of town.