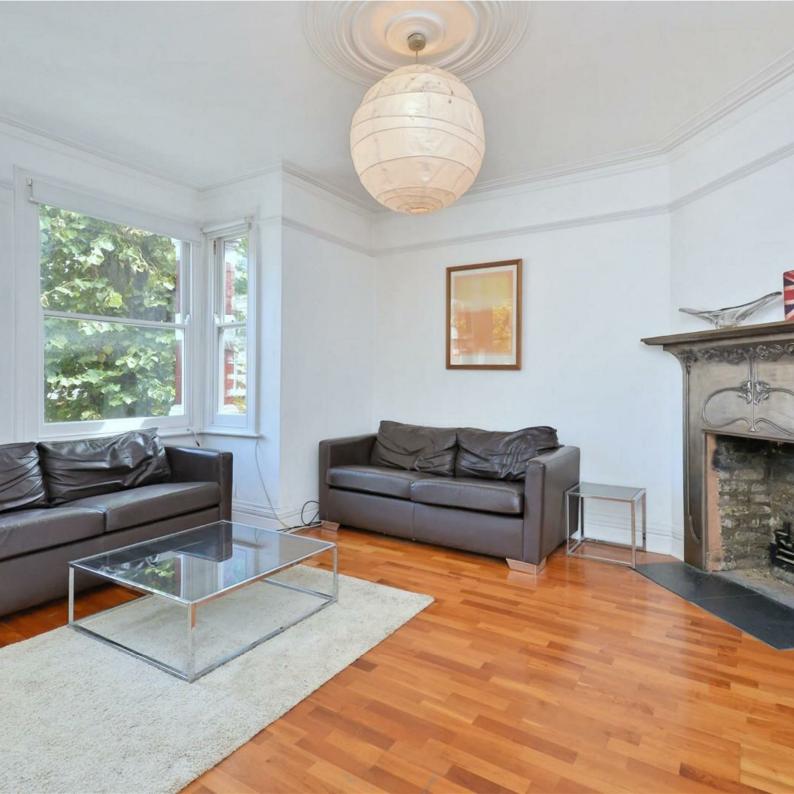

## CLEVELAND AVENUE, W4

A spacious and well presented, 1196 Sq Ft / 111 Sq M, four bedroom, two bathroom, first and second floor maisonette that features four good sized bedrooms, study/tv room and 14'9 kitchen/dining room located in a central Chiswick location.

The accommodation comprises: private front door with stairs to first floor landing. 14'5 bedroom with feature wooden floor and fireplace. 14'9 dual aspect kitchen/dining room with feature wooden floor and modern fitted ktichen. 15'7 first floor bedroom, 9'4 first floor study/tv room with fitted cupboard, first floor bathroom.