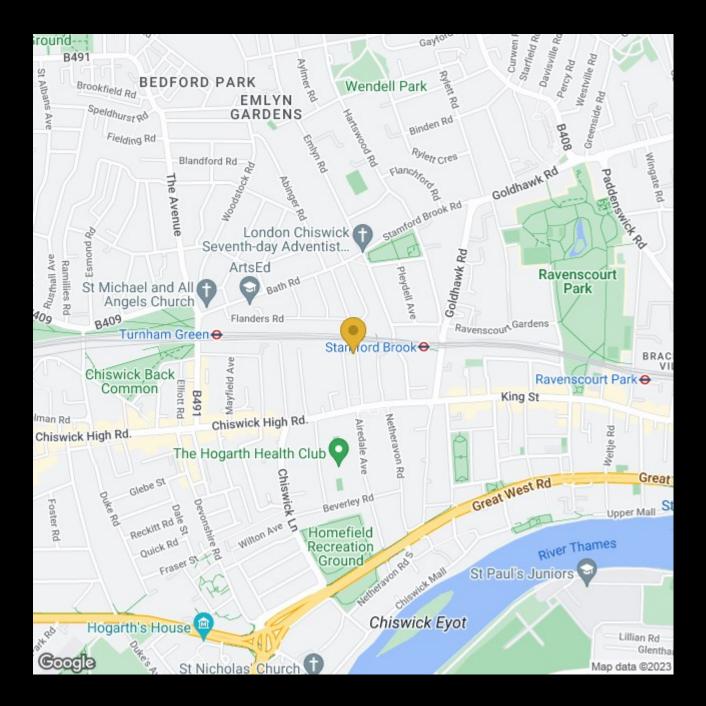

Stairs to second floor (top) 13'4 bedroom, further 22'2(13'4 usable space) bedroom with velux windows and double doors to 8'7 reduced height storage room. The second floor also enjoys a shower room.

Cleveland Avevue is a highly regarded residential street due to its proximity to the facilites on Chiswick High Road and King Street which include numerous bars & restuarants, The Hogarth Health & Fitness Centre, boutique and high stree shopping combined with excellent transport conenctions into and out of town.