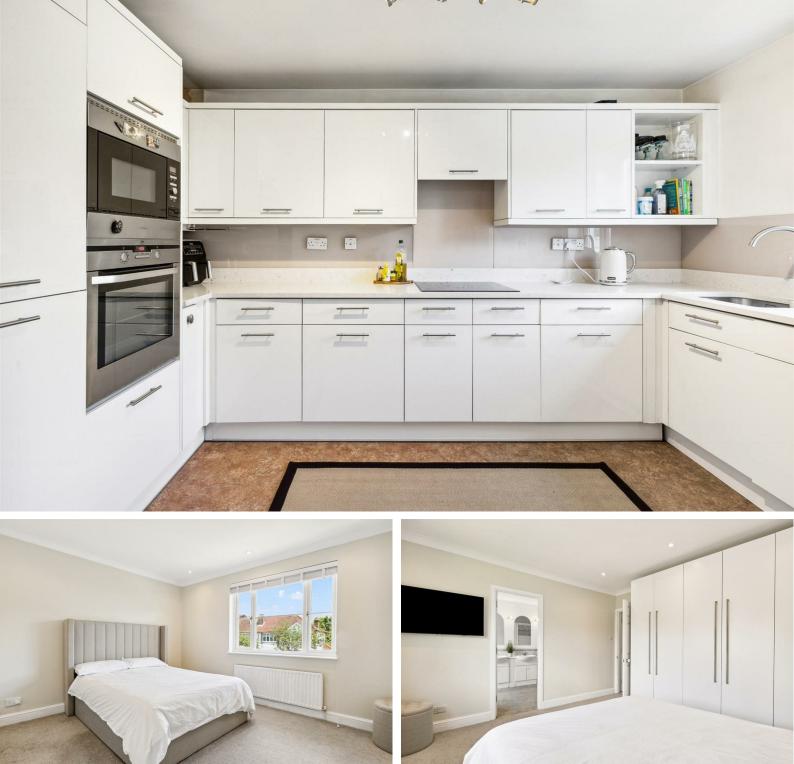

The complete accommodation comprises: entrance hallway with coat cupboard and guest cloakroom leading to spacious 22'1 south facing reception room with

feature fireplace and conservatory, recently fitted kitchen and 18'2 garage.

Stairs to first floor with airing cupboard on landing.

out of town including Chiswick BR station (Direct to Waterloo).

Master bedroom suite comprising 13'3 bedroom with fitted wardrobes leading to spacious en-suite bathroom with separate shower cubicle and ornamental balcony, 12' bedroom with built-in wardrobes overlooking rear garden, further 10'11 bedroom with built-in wardrobe overlooking garden, family bathroom