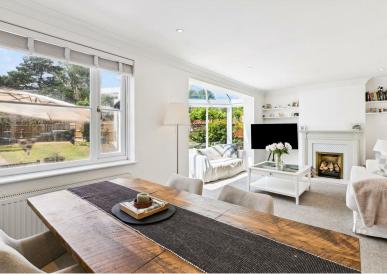

The complete accommodation comprises: entrance hallway with coat cupboard and guest cloakroom leading to spacious 22'1 south facing reception room with

feature fireplace and conservatory, recently fitted kitchen and 18'2 garage.