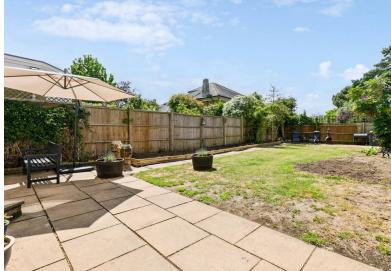

# FITZROY CRESCENT, W4

A well presented, 1363 Sq Ft / 126 Sq M, three bedroom / two bathroom, semidetached house that features a 67' south facing garden, garage and off street parking. The property also offers potential to further extend the reception room and provide an additional room in the loft space (subject to usual consents).

council. Fitzroy Crescent is located within an award winning development in Grove Park. The area is well regarded for local amenities including being literally across the

Gardens: The house enjoys a 67' south facing lawned rear garden with patio area that is surprisingly private. Side access, front lawned garden and off street parking for one car with street parking available via a residents permit via Hounslow