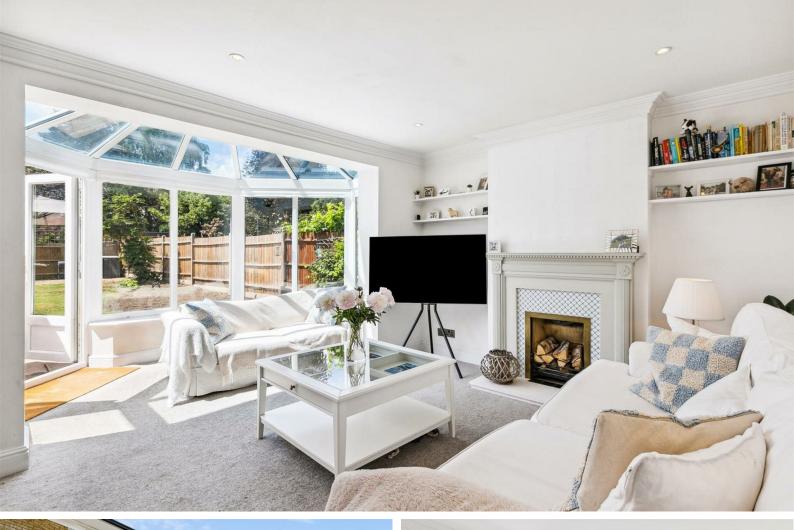

The complete accommodation comprises: entrance hallway with coat cupboard and guest cloakroom leading to spacious 22'1 south facing reception room with

feature fireplace and conservatory, recently fitted kitchen and 18'2 garage.