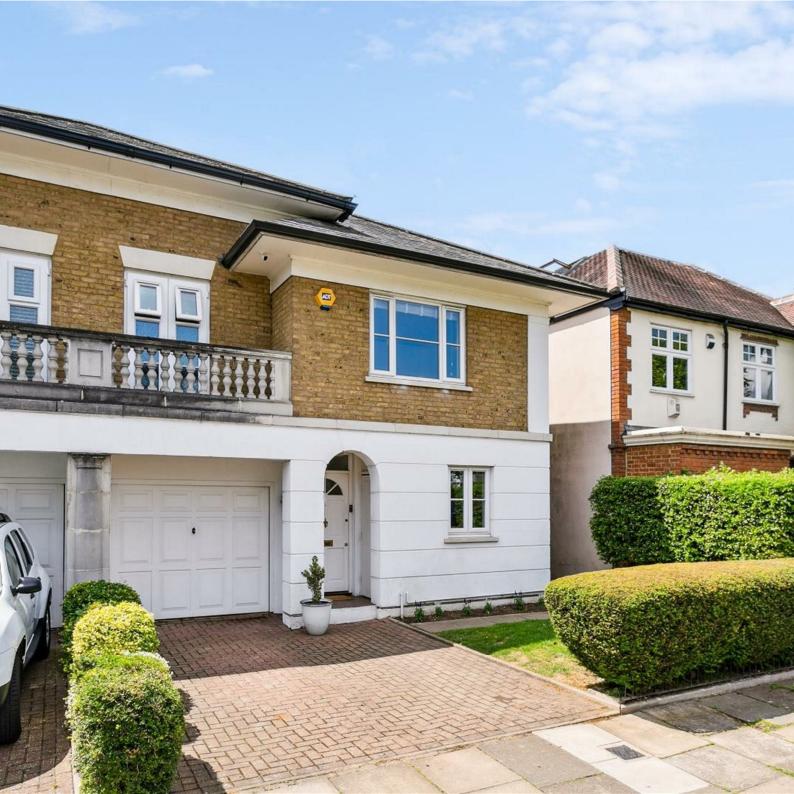

# FITZROY CRESCENT, W4

A well presented, 1363 Sq Ft / 126 Sq M, three bedroom / two bathroom, semidetached house that features a 67' south facing garden, garage and off street parking. The property also offers potential to further extend the reception room and provide an additional room in the loft space (subject to usual consents).

The complete accommodation comprises: entrance hallway with coat cupboard and guest cloakroom leading to spacious 22'1 south facing reception room with

feature fireplace and conservatory, recently fitted kitchen and 18'2 garage.