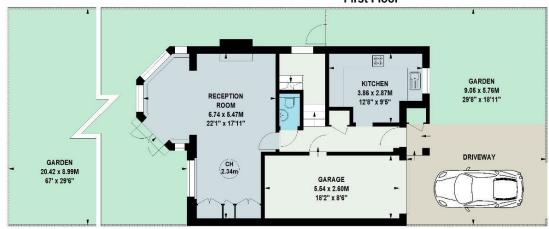

The complete accommodation comprises: entrance hallway with coat cupboard and guest cloakroom leading to spacious 22'1 south facing reception room with

feature fireplace and conservatory, recently fitted kitchen and 18'2 garage.

### **Fitzroy Crescent, W4**

Approximate gross internal area 126.62 sq m / 1363 sq ft (Including Garage) Garage 14.40 sq m / 155 sq ft

Key : CH - Ceiling Height

First Floor

#### **Ground Floor**

Not to scale, for guidance only and must not be relied upon as a statement of fact.

All measurements and areas are approximate only

020 8995 2030 enquiries@harpersofchiswick.com www.harpersofchiswick.com