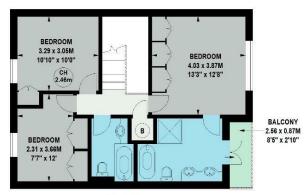

Stairs to first floor with airing cupboard on landing.

out of town including Chiswick BR station (Direct to Waterloo).

Master bedroom suite comprising 13'3 bedroom with fitted wardrobes leading to spacious en-suite bathroom with separate shower cubicle and ornamental balcony, 12' bedroom with built-in wardrobes overlooking rear garden, further 10'11 bedroom with built-in wardrobe overlooking garden, family bathroom

### **Fitzroy Crescent, W4**

Approximate gross internal area 126.62 sq m / 1363 sq ft (Including Garage) Garage 14.40 sq m / 155 sq ft

Key : CH - Ceiling Height

First Floor