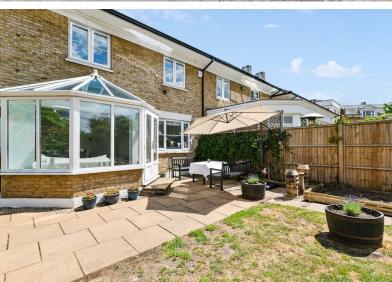

council. Fitzroy Crescent is located within an award winning development in Grove Park. The area is well regarded for local amenities including being literally across the

Gardens: The house enjoys a 67' south facing lawned rear garden with patio area that is surprisingly private. Side access, front lawned garden and off street parking for one car with street parking available via a residents permit via Hounslow