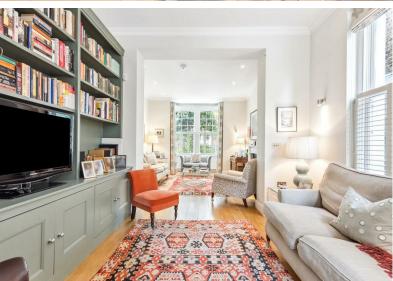

The ground floor perfectly suits modern living with a collection of spacious, light and airy

rooms that flow harmoniously for everyday life and entertaining, comprising a formal reception room with feature fireplace, cosy family/tv room leading to well proportioned

The first floor is designed to provide the maximum sense of luxury for the master suite offering a delightful master bedroom, dressing room and spacious en-suite bathroom. The

kitchen/dining room that overlooks the lawned garden.