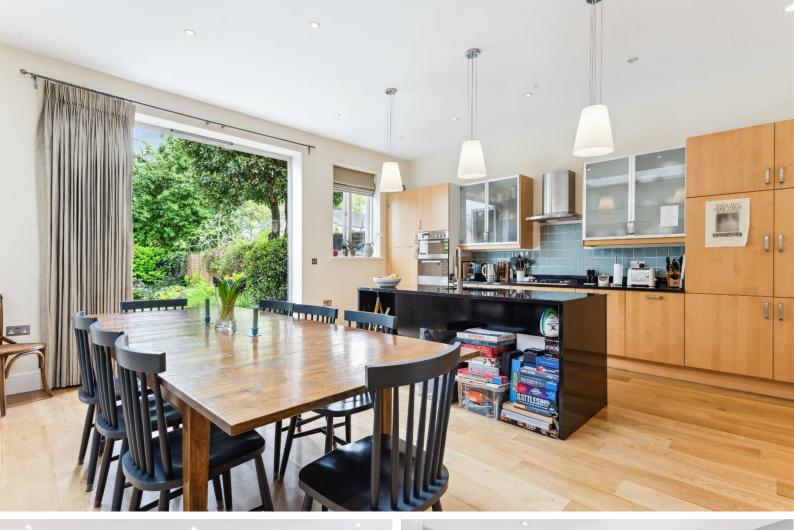

# AIREDALE AVENUE, W4

Relisted on 11/9/2023 - A beautifully presented, 2355 Sq Ft (219 Sq M), five bedroom family home that is located on one of Chiswick's most desirable residential streets that features wonderful entertaining space, a spacious kitchen/dining room and generous family garden.

The ground floor perfectly suits modern living with a collection of spacious, light and airy

rooms that flow harmoniously for everyday life and entertaining, comprising a formal reception room with feature fireplace, cosy family/tv room leading to well proportioned

The first floor is designed to provide the maximum sense of luxury for the master suite offering a delightful master bedroom, dressing room and spacious en-suite bathroom. The

kitchen/dining room that overlooks the lawned garden.