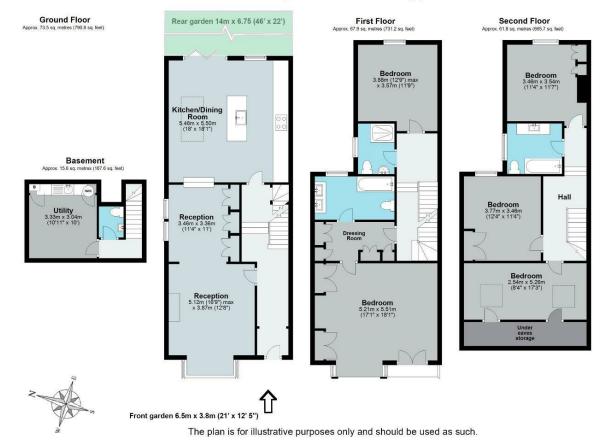

# AIREDALE AVENUE, W4

Relisted on 11/9/2023 - A beautifully presented, 2355 Sq Ft (219 Sq M), five bedroom family home that is located on one of Chiswick's most desirable residential streets that features wonderful entertaining space, a spacious kitchen/dining room and generous family garden.

The ground floor perfectly suits modern living with a collection of spacious, light and airy

rooms that flow harmoniously for everyday life and entertaining, comprising a formal reception room with feature fireplace, cosy family/tv room leading to well proportioned

The first floor is designed to provide the maximum sense of luxury for the master suite offering a delightful master bedroom, dressing room and spacious en-suite bathroom. The

kitchen/dining room that overlooks the lawned garden.

To further enhance practical living the house also offers a basement utility room and guest cloakroom.

first floor also offers ideal guest accommodation with a charming bedroom overlooking the garden and well appointed shower room.

On the second floor the house offers three good size bedrooms, one of which makes an

ideal home office, some eaves storage and a large, bright family bathroom.

The garden extends to 46' (14m) and combines a lawn suitable for family enjoyment

The house was subject to a 'bare brick' refurbishment in 2009 and has been well maintained and enhanced by the current owners.

combined with a patio area that compliments the flow of the house for entertaining.

## Approx Gross Internal Area 219 Sq M - 2,355 Sq Ft

(Includes basement and storage)

020 8995 2030 enquiries@harpersofchiswick.com www.harpersofchiswick.com

www.twitter.com/HarpersChiswick www.facebook.com/harpersofchiswick www.instagram.com/harpersofchiswick/ www.pinterest.co.uk/harpersofchiswick/