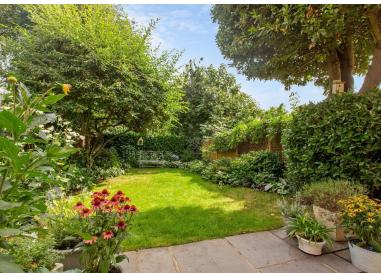

On the second floor the house offers three good size bedrooms, one of which makes an

ideal home office, some eaves storage and a large, bright family bathroom.

The garden extends to 46' (14m) and combines a lawn suitable for family enjoyment

The house was subject to a 'bare brick' refurbishment in 2009 and has been well maintained and enhanced by the current owners.

combined with a patio area that compliments the flow of the house for entertaining.