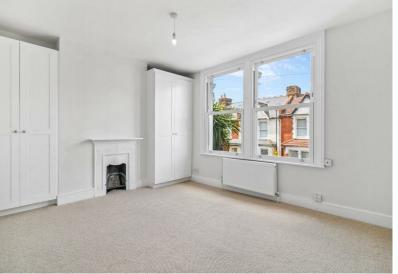

reception room with feature fireplace and bay window, fully fitted 14'8 kitchen/breakfast room with double doors to charming patio garden with rear access.

13'11 bedroom with built-in wardrobe and storage, further 11'2 bedroom with built-in double wardrobe, well appointed family bathroom with separate shower cubicle.