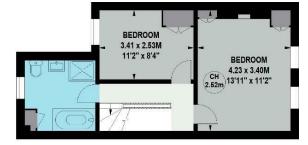

reception room with feature fireplace and bay window, fully fitted 14'8 kitchen/breakfast room with double doors to charming patio garden with rear access.

13'11 bedroom with built-in wardrobe and storage, further 11'2 bedroom with built-in double wardrobe, well appointed family bathroom with separate shower cubicle.

# Geraldine Road, W4 3PA

Approximate gross internal area 101.35 sq m / 1091 sq ft (Including Eaves Storage) Eaves Storage Area 3.53 sq m / 38 sq ft

Second Floor

**First Floor** 

**Ground Floor** 

Not to scale, for guidance only and must not be relied upon as a statement of fact.