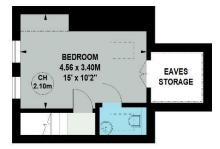

Stairs to second (top) floor

15' dual aspect bedroom with en-suite cloakroom and eaves storage.

Stairs (with storage cupboard under) to first floor

Geraldine Road is located within a popular area of Chiswick known as Strand on the Green. The area offers fabulous riverside walks, local shopping, good transport connections, riverside pubs and restaurants, sports & fitness clubs and is located within 200 metres of the highly desirable Strand on the Green Infant, Nursery and Junior schools.

# Geraldine Road, W4 3PA

Approximate gross internal area 101.35 sq m / 1091 sq ft (Including Eaves Storage) Eaves Storage Area 3.53 sq m / 38 sq ft

Second Floor

**First Floor** 

**Ground Floor** 

Not to scale, for guidance only and must not be relied upon as a statement of fact.