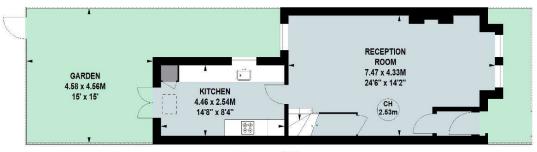

# GERALDINE ROAD, W4

A newly refurbished, 1091 Sq Ft / 101 Sq M, three bedroom family home that features a 24'6 reception room, newly installed 14'8 kitchen/breakfast room and private patio garden.

The property is offered unfurnished and comprises: entrance hallway, 24'6

reception room with feature fireplace and bay window, fully fitted 14'8 kitchen/breakfast room with double doors to charming patio garden with rear access.

13'11 bedroom with built-in wardrobe and storage, further 11'2 bedroom with built-in double wardrobe, well appointed family bathroom with separate shower cubicle.

# Geraldine Road, W4 3PA

Approximate gross internal area 101.35 sq m / 1091 sq ft (Including Eaves Storage) Eaves Storage Area 3.53 sq m / 38 sq ft

Second Floor

**First Floor** 

**Ground Floor** 

Not to scale, for guidance only and must not be relied upon as a statement of fact.