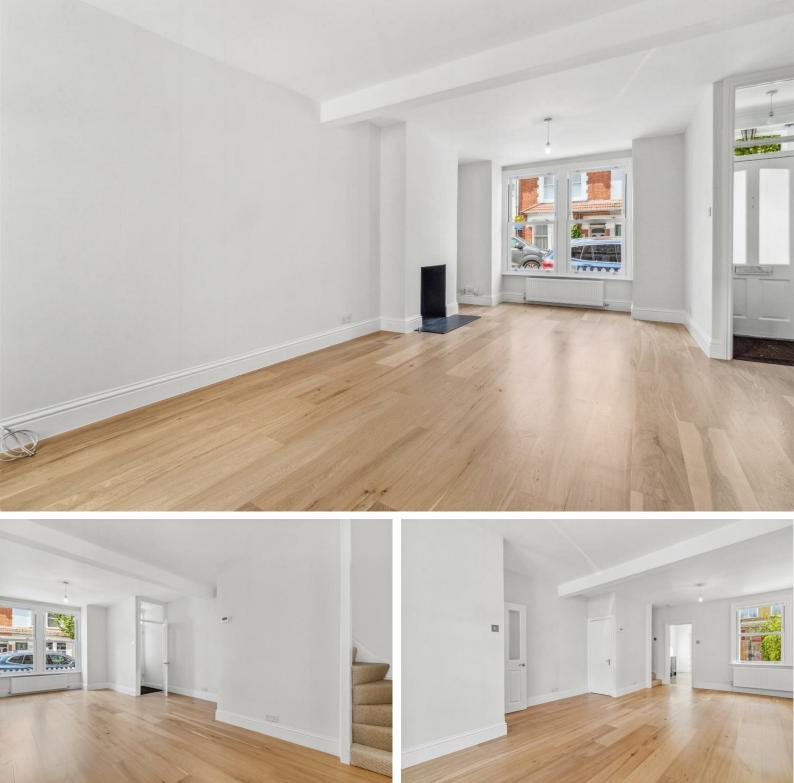

# GERALDINE ROAD, W4

A newly refurbished, 1091 Sq Ft / 101 Sq M, three bedroom family home that features a 24'6 reception room, newly installed 14'8 kitchen/breakfast room and private patio garden.

The property is offered unfurnished and comprises: entrance hallway, 24'6

reception room with feature fireplace and bay window, fully fitted 14'8 kitchen/breakfast room with double doors to charming patio garden with rear access.

13'11 bedroom with built-in wardrobe and storage, further 11'2 bedroom with built-in double wardrobe, well appointed family bathroom with separate shower cubicle.