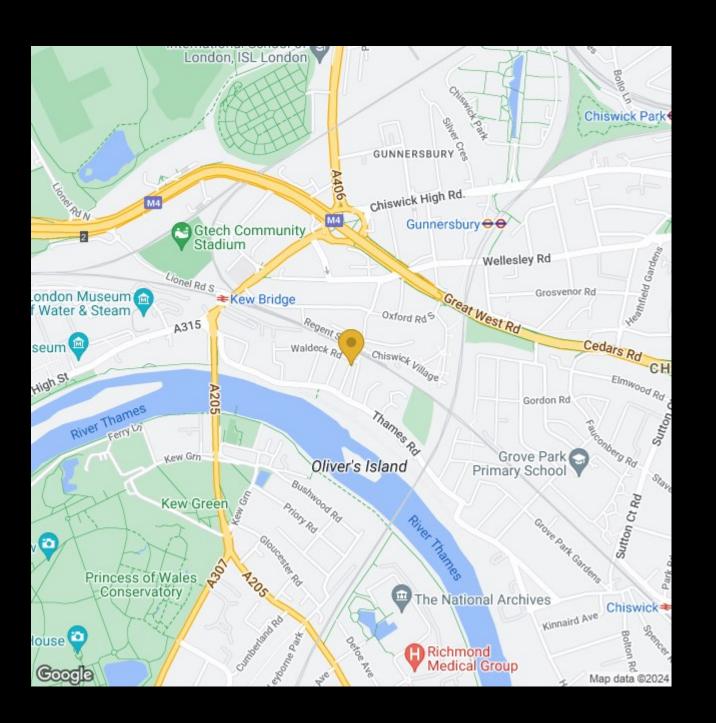

Stairs to second (top) floor

15' dual aspect bedroom with en-suite cloakroom and eaves storage.

Stairs (with storage cupboard under) to first floor

Geraldine Road is located within a popular area of Chiswick known as Strand on the Green. The area offers fabulous riverside walks, local shopping, good transport connections, riverside pubs and restaurants, sports & fitness clubs and is located within 200 metres of the highly desirable Strand on the Green Infant, Nursery and Junior schools.