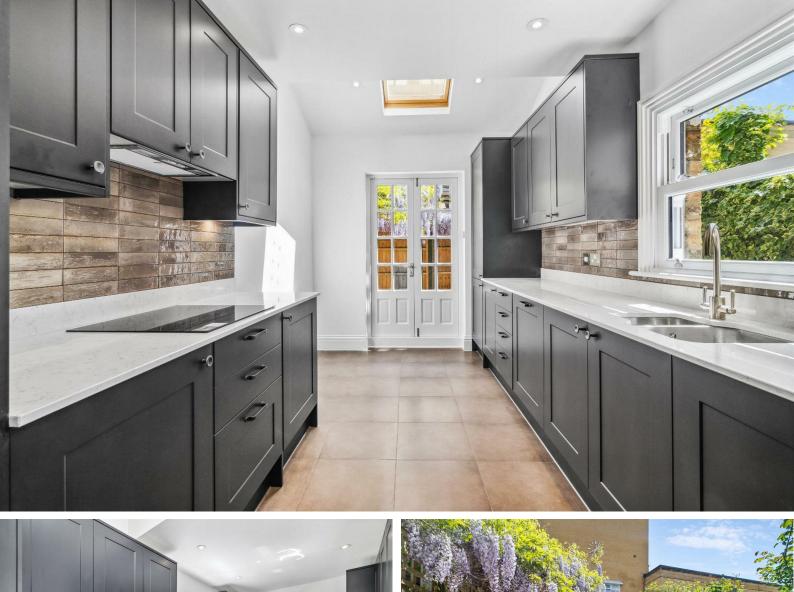

# GERALDINE ROAD, W4

A newly refurbished, 1091 Sq Ft / 101 Sq M, three bedroom family home that features a 24'6 reception room, newly installed 14'8 kitchen/breakfast room and private patio garden.

The property is offered unfurnished and comprises: entrance hallway, 24'6

reception room with feature fireplace and bay window, fully fitted 14'8 kitchen/breakfast room with double doors to charming patio garden with rear access.

13'11 bedroom with built-in wardrobe and storage, further 11'2 bedroom with built-in double wardrobe, well appointed family bathroom with separate shower cubicle.