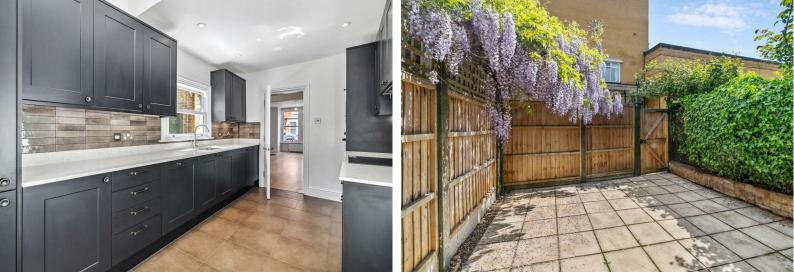

reception room with feature fireplace and bay window, fully fitted 14'8 kitchen/breakfast room with double doors to charming patio garden with rear access.

13'11 bedroom with built-in wardrobe and storage, further 11'2 bedroom with built-in double wardrobe, well appointed family bathroom with separate shower cubicle.