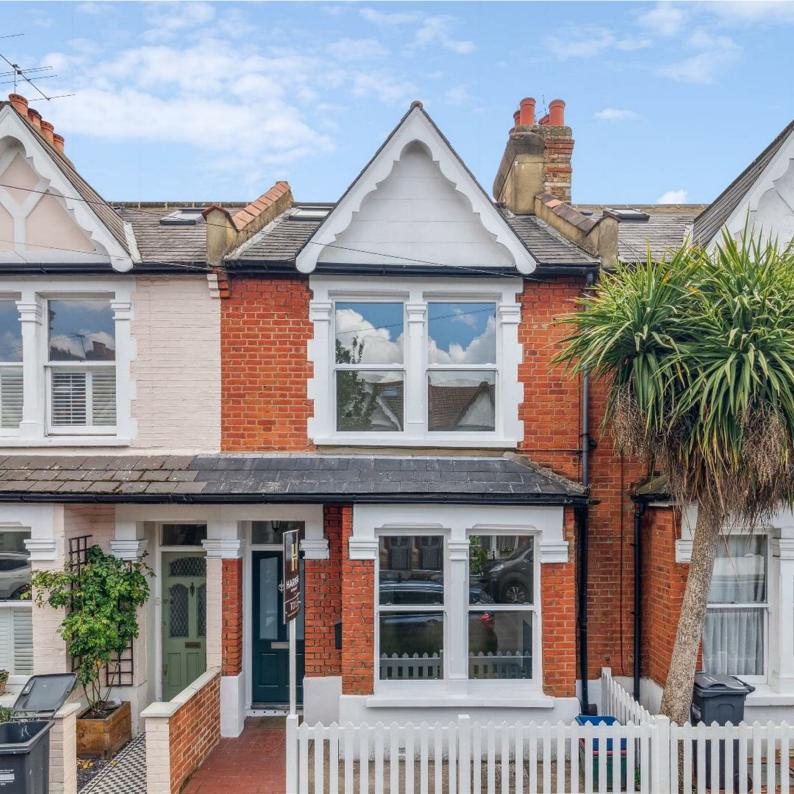

# GERALDINE ROAD, W4

A newly refurbished, 1091 Sq Ft / 101 Sq M, three bedroom family home that features a 24'6 reception room, newly installed 14'8 kitchen/breakfast room and private patio garden.

The property is offered unfurnished and comprises: entrance hallway, 24'6

Stairs to second (top) floor

15' dual aspect bedroom with en-suite cloakroom and eaves storage.

Stairs (with storage cupboard under) to first floor

Geraldine Road is located within a popular area of Chiswick known as Strand on the Green. The area offers fabulous riverside walks, local shopping, good transport connections, riverside pubs and restaurants, sports & fitness clubs and is located within 200 metres of the highly desirable Strand on the Green Infant, Nursery and Junior schools.