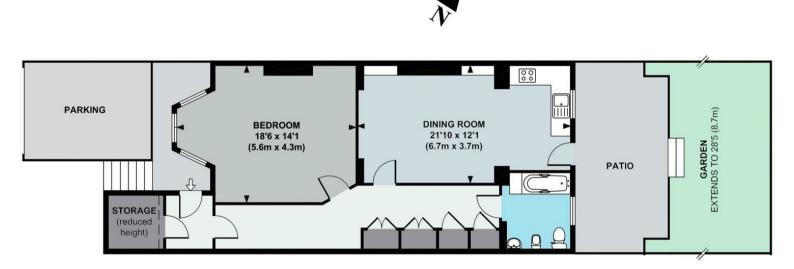

# HAMMERSMITH GROVE, W6

A well presented, 762 Sq Ft / 71 Sq M one bedroom apartment that features a private garden and dedicated off street parking space.

The accommodation comprises: private front door leading to entrance hallway with extensive storage cupboards, 21'10 reception (incorporating newly fitted kitchen), 18'6 double bedroom, recently refurbished well appointed bathroom, 28' well maintained private rear garden and dedicated off street parking for one car.

LOWER GROUND FLOOR

#### APPROX. GROSS INTERNAL FLOOR AREA 762 SQ FT / 71 SQ M

(Includes Reduced Height Storage Area)

Floor plan produced in accordance with RICS Property Measurement Standards incorporating International Property Measurement Standards (IPMS2 Residential). © Red i 2021

Produced for illustration purposes and may not truly reflect design or dimensions and should not be used for valuation, condition or design purposes.

020 8995 2030 enquiries@harpersofchiswick.com www.harpersofchiswick.com