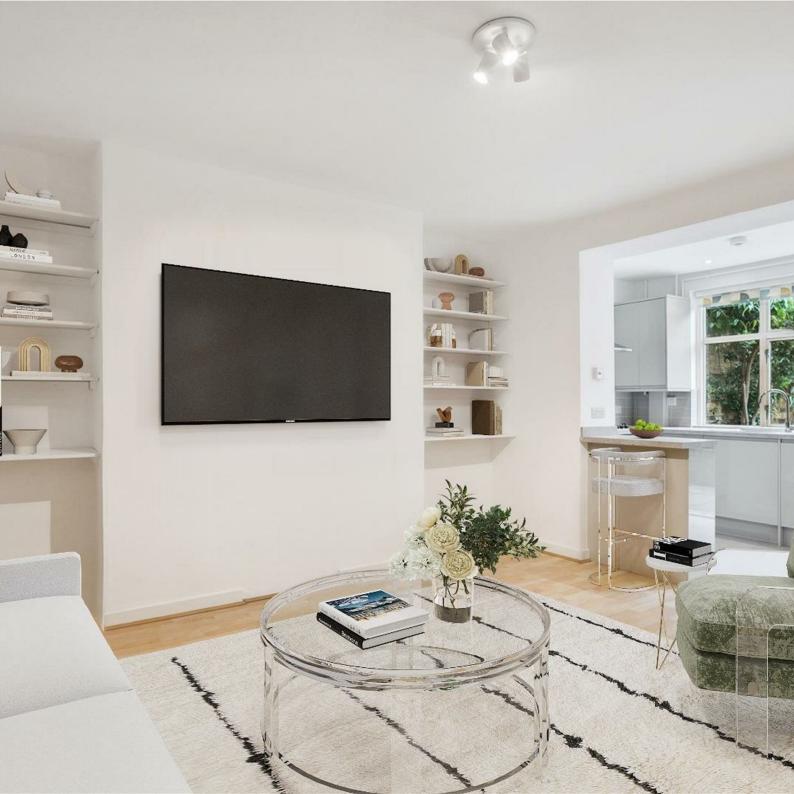

# HAMMERSMITH GROVE, W6

A well presented, 762 Sq Ft / 71 Sq M one bedroom apartment that features a private garden and dedicated off street parking space.

The accommodation comprises: private front door leading to entrance hallway with extensive storage cupboards, 21'10 reception (incorporating newly fitted kitchen), 18'6 double bedroom, recently refurbished well appointed bathroom, 28' well maintained private rear garden and dedicated off street parking for one car.

Hammersmith Grove is well located for the facilities of central Hammersmith including excellent shopping and Hammersmith Underground stations combined with the convenience of being within fair walking distance of the infamous Westfield shopping complex.