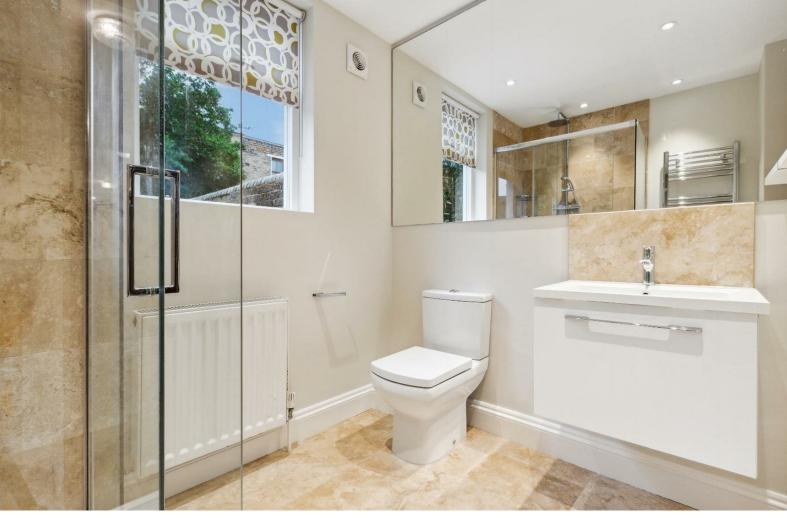

# HAMMERSMITH GROVE, W6

A well presented, 762 Sq Ft / 71 Sq M one bedroom apartment that features a private garden and dedicated off street parking space.

The accommodation comprises: private front door leading to entrance hallway with extensive storage cupboards, 21'10 reception (incorporating newly fitted kitchen), 18'6 double bedroom, recently refurbished well appointed bathroom, 28' well maintained private rear garden and dedicated off street parking for one car.