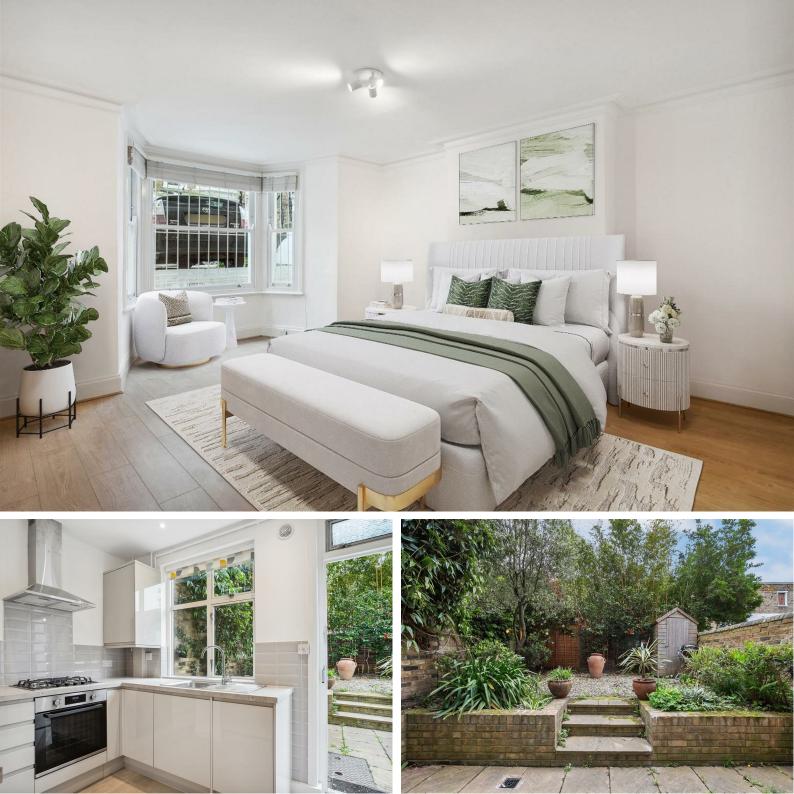

# HAMMERSMITH GROVE, W6

A well presented, 762 Sq Ft / 71 Sq M one bedroom apartment that features a private garden and dedicated off street parking space.

The accommodation comprises: private front door leading to entrance hallway with extensive storage cupboards, 21'10 reception (incorporating newly fitted kitchen), 18'6 double bedroom, recently refurbished well appointed bathroom, 28' well maintained private rear garden and dedicated off street parking for one car.

Hammersmith Grove is well located for the facilities of central Hammersmith including excellent shopping and Hammersmith Underground stations combined with the convenience of being within fair walking distance of the infamous Westfield shopping complex.