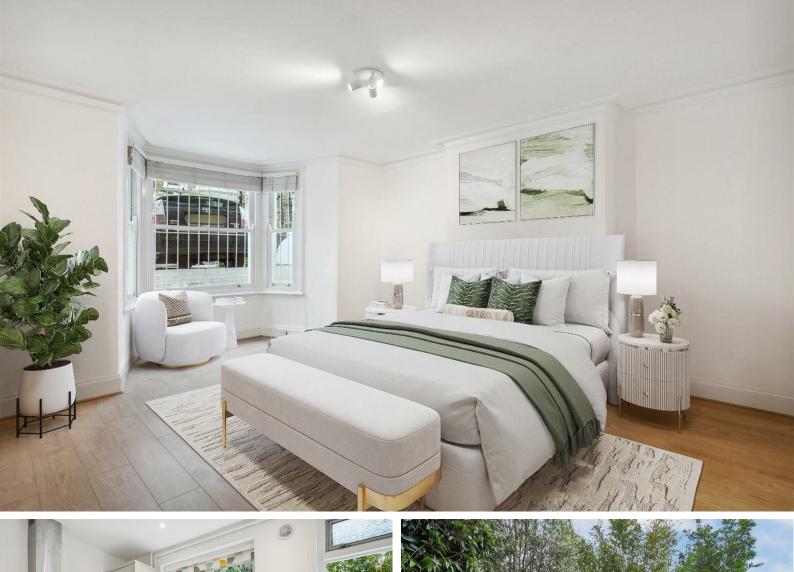

# HAMMERSMITH GROVE, W6

A newly refurbished, 762 Sq Ft / 71 Sq M one bedroom apartment that features a private garden and dedicated off street parking space.

The accommodation comprises: private front door leading to entrance hallway with extensive storage cupboards, 21'10 reception (incorporating newly fitted kitchen), 18'6 double bedroom, recently refurbished well appointed bathroom, 28' well maintained private rear garden and dedicated

off street parking for one car.

Hammersmith Grove is well located for the facilities of central Hammersmith including excellent shopping and Hammersmith Underground stations combined with the convenience of being within fair walking distance of the infamous Westfield shopping complex.