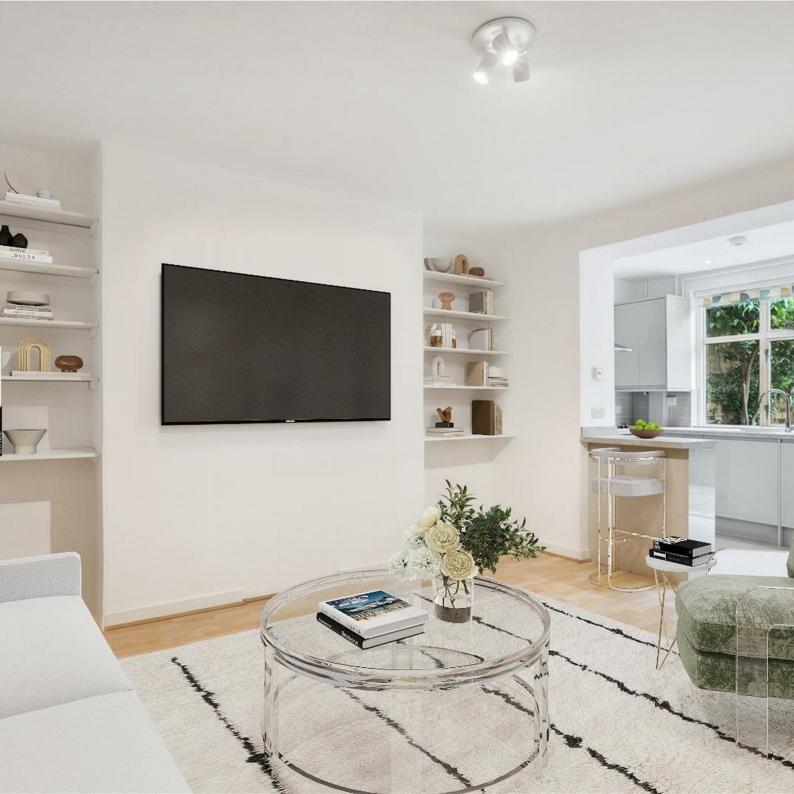

# HAMMERSMITH GROVE, W6

A newly refurbished, 762 Sq Ft / 71 Sq M one bedroom apartment that features a private garden and dedicated off street parking space.

The accommodation comprises: private front door leading to entrance hallway with extensive storage cupboards, 21'10 reception (incorporating newly fitted kitchen), 18'6 double bedroom, recently refurbished well appointed bathroom, 28' well maintained private rear garden and dedicated

off street parking for one car.

Hammersmith Grove is well located for the facilities of central Hammersmith including excellent shopping and Hammersmith Underground stations combined with the convenience of being within fair walking distance of the infamous Westfield shopping complex.