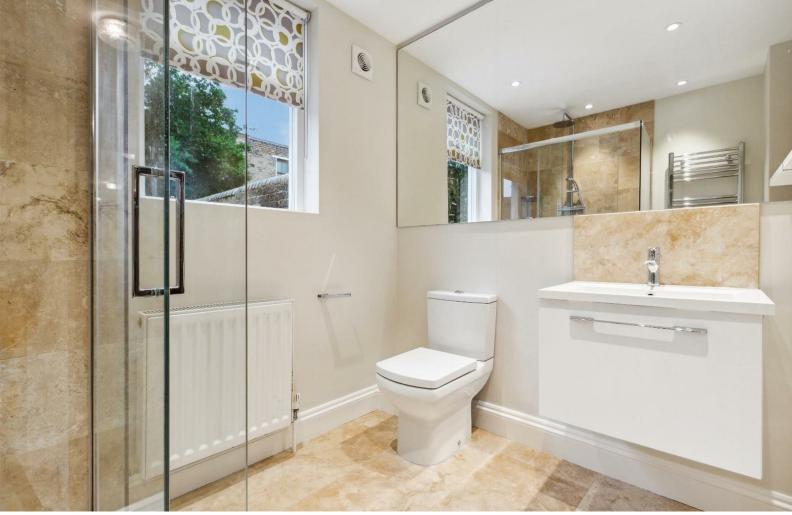

# HAMMERSMITH GROVE, W6

A newly refurbished, 762 Sq Ft / 71 Sq M one bedroom apartment that features a private garden and dedicated off street parking space.

The accommodation comprises: private front door leading to entrance hallway with extensive storage cupboards, 21'10 reception (incorporating newly fitted kitchen), 18'6 double bedroom, recently refurbished well appointed bathroom, 28' well maintained private rear garden and dedicated