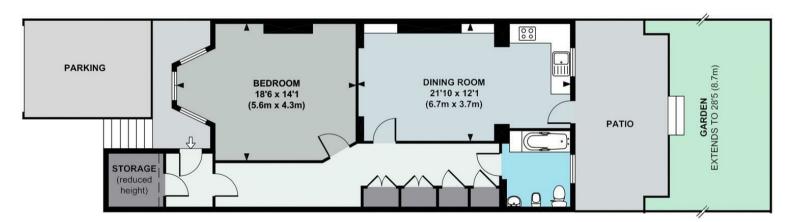

# HAMMERSMITH GROVE, W6

A newly refurbished, 762 Sq Ft / 71 Sq M one bedroom apartment that features a private garden and dedicated off street parking space.

The accommodation comprises: private front door leading to entrance hallway with extensive storage cupboards, 21'10 reception (incorporating newly fitted kitchen), 18'6 double bedroom, recently refurbished well appointed bathroom, 28' well maintained private rear garden and dedicated

off street parking for one car.

Hammersmith Grove is well located for the facilities of central Hammersmith including excellent shopping and Hammersmith Underground stations combined with the convenience of being within fair walking distance of the infamous Westfield shopping complex.

### LOWER GROUND FLOOR

### APPROX. GROSS INTERNAL FLOOR AREA 762 SQ FT / 71 SQ M

(Includes Reduced Height Storage Area)

Floor plan produced in accordance with RICS Property Measurement Standards incorporating International Property Measurement Standards (IPMS2 Residential). © Red i 2021

Produced for illustration purposes and may not truly reflect design or dimensions and should not be used for valuation, condition or design purposes.

020 8995 2030 enquiries@harpersofchiswick.com www.harpersofchiswick.com