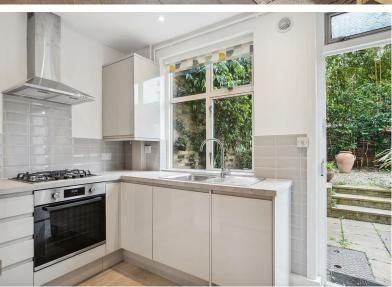

# HAMMERSMITH GROVE, W6

A newly refurbished, 762 Sq Ft / 71 Sq M one bedroom apartment that features a private garden and dedicated off street parking space.

The accommodation comprises: private front door leading to entrance hallway with extensive storage cupboards, 21'10 reception (incorporating newly fitted kitchen), 18'6 double bedroom, recently refurbished well appointed bathroom, 28' well maintained private rear garden and dedicated