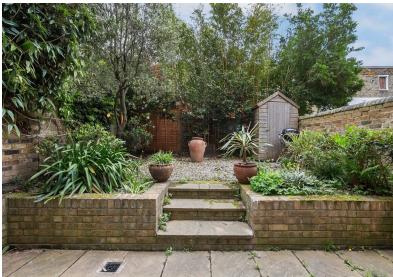

# HAMMERSMITH GROVE, W6

A newly refurbished, 762 Sq Ft / 71 Sq M one bedroom apartment that features a private garden and dedicated off street parking space.

The accommodation comprises: private front door leading to entrance hallway with extensive storage cupboards, 21'10 reception (incorporating newly fitted kitchen), 18'6 double bedroom, recently refurbished well appointed bathroom, 28' well maintained private rear garden and dedicated