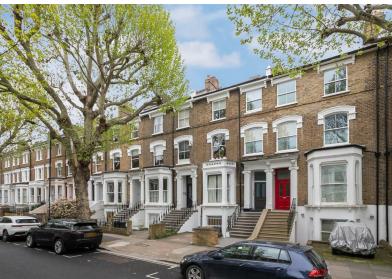

# HAMMERSMITH GROVE, W6

A newly refurbished, 762 Sq Ft / 71 Sq M one bedroom apartment that features a private garden and dedicated off street parking space.

The accommodation comprises: private front door leading to entrance hallway with extensive storage cupboards, 21'10 reception (incorporating newly fitted kitchen), 18'6 double bedroom, recently refurbished well appointed bathroom, 28' well maintained private rear garden and dedicated

off street parking for one car.

Hammersmith Grove is well located for the facilities of central Hammersmith including excellent shopping and Hammersmith Underground stations combined with the convenience of being within fair walking distance of the infamous Westfield shopping complex.