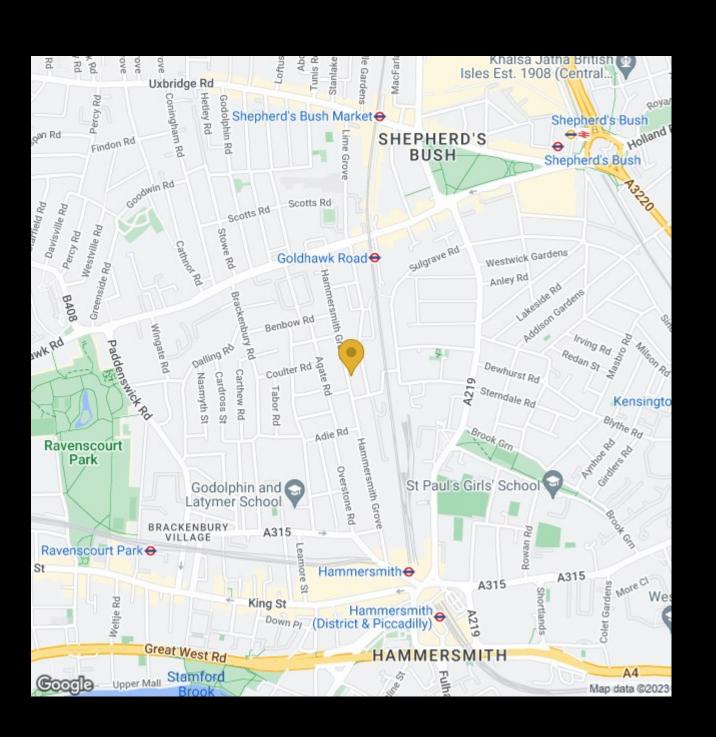

off street parking for one car.

Hammersmith Grove is well located for the facilities of central Hammersmith including excellent shopping and Hammersmith Underground stations combined with the convenience of being within fair walking distance of the infamous Westfield shopping complex.