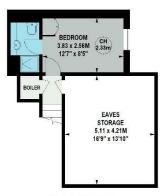

Stairs to second floor (top floor)

converted to additional accommodation in a similar property within the same development. Once completed th property becomes five bedrooms.

Gardens: The property features one of the largest gardens in the development with a 58' southeast

Guest bedroom suite with en-suite shower room, large loft storage. The loft storage has been

facing lawned rear garden and large front garden with secluded patio area and storage shed.

Crofton Avenue is quite cul-de-sac within an exclusive award winning private development in the area of Chiswick known as Grove Park. The area offers a wide selection of amenities including Chiswick House & Gardens, local restaurants and bistro pubs, sports & health clubs and excellent transport connections into and out of town including Chiswick BR Station.

#### Crofton Avenue, W4

Approximate gross internal area 179.20 sq m / 1929 sq ft (Including Eaves Storage) Eaves Storage 21.46 sq m / 231 sq ft

Key : CH - Ceiling Height

Second Floor

First Floor