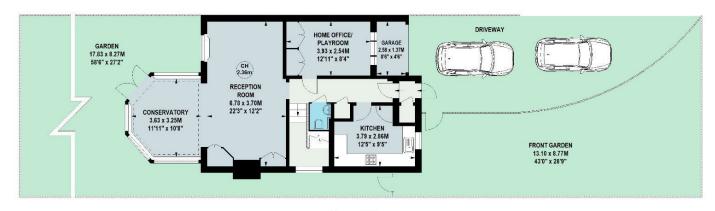

# CROFTON AVENUE, W4

A well presented, 1929 Sq Ft / 179 Sq M, four bedroom semi-detached family home with potential to further develop (subject to usual consents), located at the secluded end of a private residential cul-de-sac. The house features a 22'3 reception room, conservatory, 58' southeast facing lawned garden, three bathrooms, home office/playroom, large front garden and off street parking for two

The complete accommodation comprises: entrance hallway, guest cloakroom, coat cupboard,

cars.

Stairs to first floor

garage (converted to home office/playroom and bicycle storage area), recently refurbished kitchen/breakfast room, 22'3 reception room with feature fireplace leading to conservatory with views over 58' southeast facing lawned family garden.

#### Crofton Avenue, W4

Approximate gross internal area 179.20 sq m / 1929 sq ft (Including Eaves Storage) Eaves Storage 21.46 sq m / 231 sq ft

Key : CH - Ceiling Height

Second Floor

First Floor

#### **Ground Floor**

Not to scale, for guidance only and must not be relied upon as a statement of fact.

All measurements and areas are approximate only

020 8995 2030 enquiries@harpersofchiswick.com www.harpersofchiswick.com