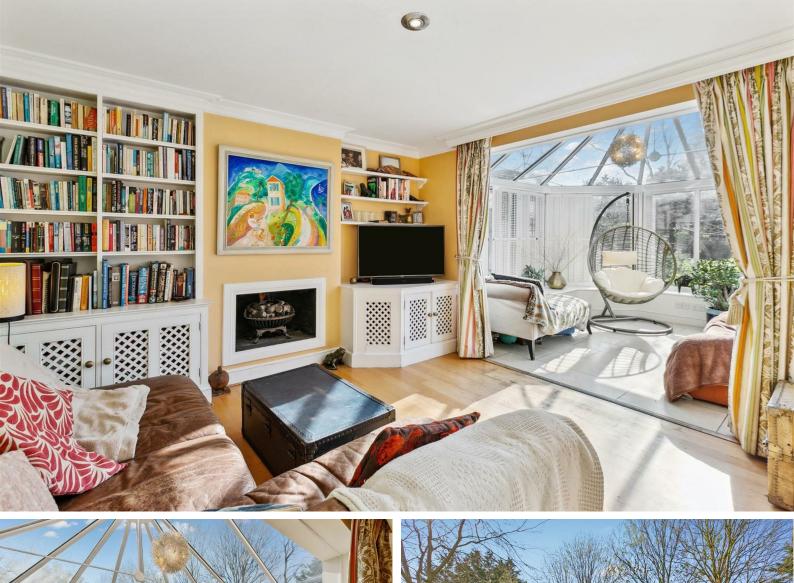

The complete accommodation comprises: entrance hallway, guest cloakroom, coat cupboard,

cars.

Stairs to first floor

garage (converted to home office/playroom and bicycle storage area), recently refurbished kitchen/breakfast room, 22'3 reception room with feature fireplace leading to conservatory with views over 58' southeast facing lawned family garden.