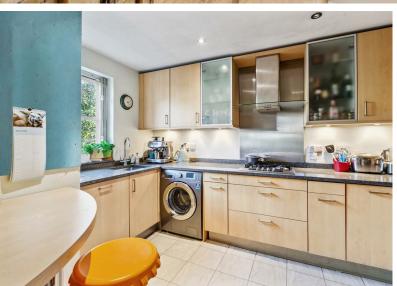

The complete accommodation comprises: entrance hallway, guest cloakroom, coat cupboard,

cars.

Stairs to first floor

garage (converted to home office/playroom and bicycle storage area), recently refurbished kitchen/breakfast room, 22'3 reception room with feature fireplace leading to conservatory with views over 58' southeast facing lawned family garden.