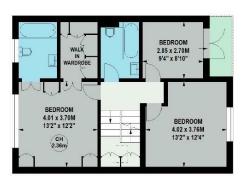

Master bedroom suite divided as 13'2 master bedroom with viewing over garden, walk-in wardrobes and recently replaced luxury en-suite bathroom. Further 13'2 double bedroom, recently replaced family bathroom and 9'4 bedroom with double doors to ornamental balcony.

#### Crofton Avenue, W4

Approximate gross internal area 179.20 sq m / 1929 sq ft (Including Eaves Storage) Eaves Storage 21.46 sq m / 231 sq ft

Key : CH - Ceiling Height

Second Floor

First Floor