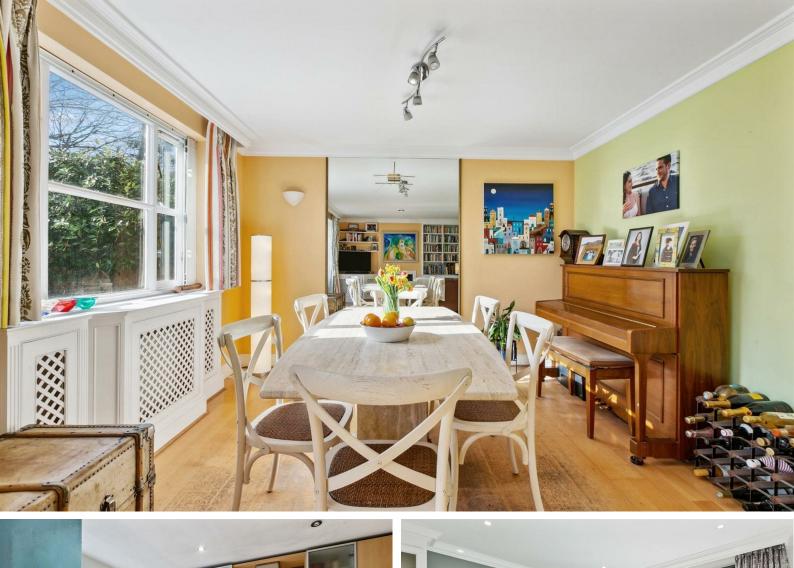

The complete accommodation comprises: entrance hallway, guest cloakroom, coat cupboard,

cars.

Stairs to first floor

garage (converted to home office/playroom and bicycle storage area), recently refurbished kitchen/breakfast room, 22'3 reception room with feature fireplace leading to conservatory with views over 58' southeast facing lawned family garden.