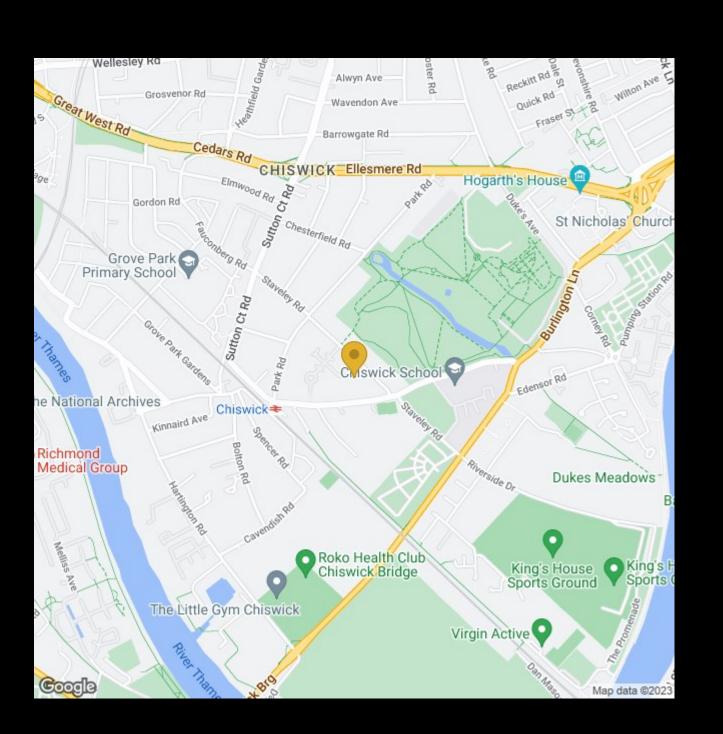

Guest bedroom suite with en-suite shower room, large loft storage. The loft storage has been

facing lawned rear garden and large front garden with secluded patio area and storage shed.

Crofton Avenue is quite cul-de-sac within an exclusive award winning private development in the area of Chiswick known as Grove Park. The area offers a wide selection of amenities including Chiswick House & Gardens, local restaurants and bistro pubs, sports & health clubs and excellent transport connections into and out of town including Chiswick BR Station.