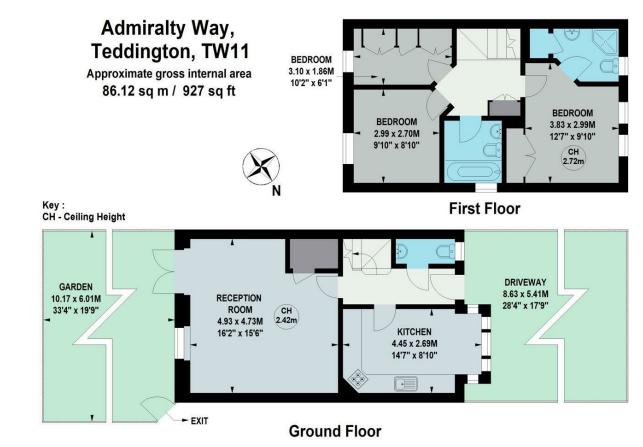

# ADMIRALTY WAY, TW11

A well presented, 927 Sq Ft / 86 Sq M, three bedroom semi-detached house located within a highly desirable private development on the boundary of Bushy Park. The property features a 16' reception room overlooking a beautiful lawned garden, two bathrooms, two dedicated parking spaces and a large loft with potential to develop (STUC).

The accommodation comprises:

#### Ground Floor

Entrance hallway, guest cloakroom, 16' reception room with feature fireplace, large under-stairs storage cupboard and double doors leading to garden. 14'7 kitchen/dining room with fully integrated kitchen and dining area within the feature bay window.

#### Stairs to First Floor

Master bedroom with built-in wardrobe and en-suite shower room with further storage cupboard. 9'10 bedroom overlooking garden, further 10'2 bedroom overlooking garden (currently used as a dressing room with fully built-in wardrobes) and a well appointed family bathroom.

### Gardens & Parking

The property features a well stocked planted front garden, two dedicated parking spaces, side access leading to a beautifully presented rear garden with feature patio area, lawn and concealed storage/bicycle shed.