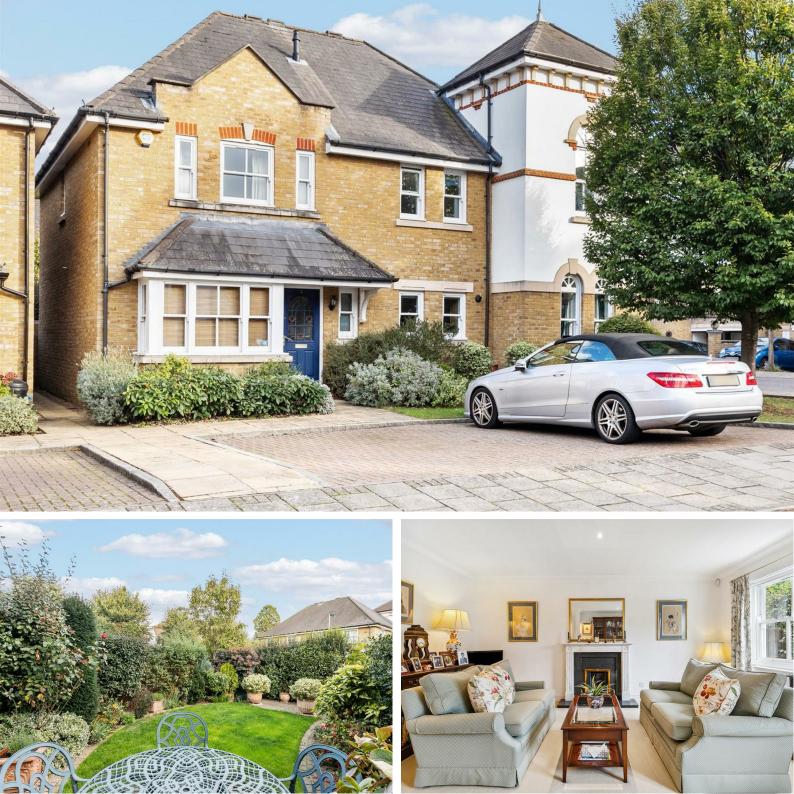

# ADMIRALTY WAY, TW11

A well presented, 927 Sq Ft / 86 Sq M, three bedroom semi-detached house located within a highly desirable private development on the boundary of Bushy Park. The property features a 16' reception room overlooking a beautiful lawned garden, two bathrooms, two dedicated parking spaces and a large loft with potential to develop (STUC).

### Gardens & Parking

The property features a well stocked planted front garden, two dedicated parking spaces, side access leading to a beautifully presented rear garden with feature patio area, lawn and concealed storage/bicycle shed.

#### Location

Admiralty Way is a highly desirable private development located within minutes of London's second largest Royal Park (Bushy Park), providing almost immediate access to horse riding, cycle tracks, dog walking, jogging or just walking. The property also enjoys the amenities of central Teddington and good transport links into Kingston and central London.