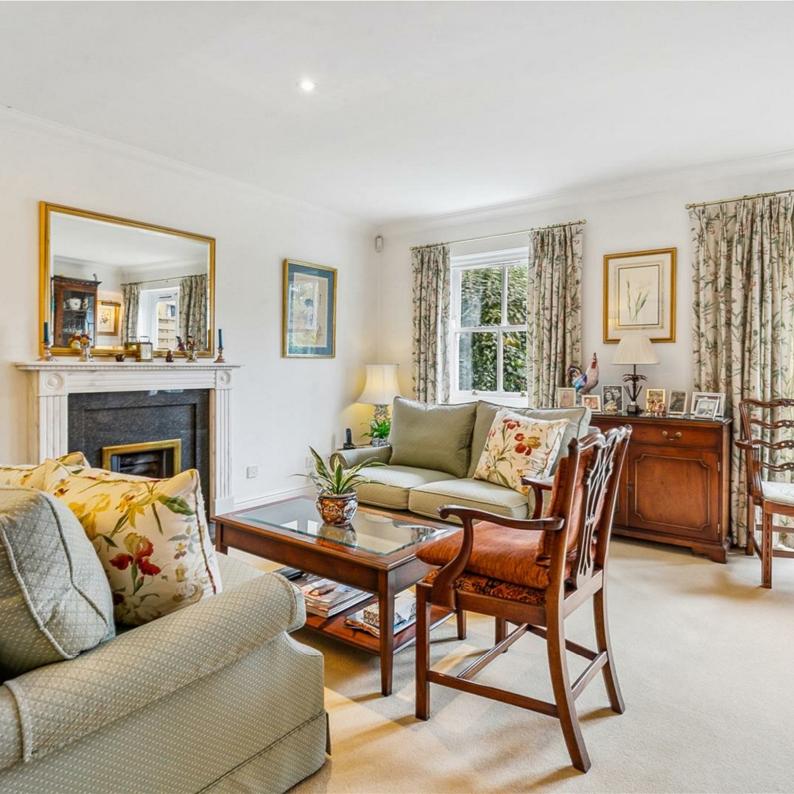

# ADMIRALTY WAY, TW11

A well presented, 927 Sq Ft / 86 Sq M, three bedroom semi-detached house located within a highly desirable private development on the boundary of Bushy Park. The property features a 16' reception room overlooking a beautiful lawned garden, two bathrooms, two dedicated parking spaces and a large loft with potential to develop (STUC).

#### Ground Floor

Entrance hallway, guest cloakroom, 16' reception room with feature fireplace, large under-stairs storage cupboard and double doors leading to garden. 14'7 kitchen/dining room with fully integrated kitchen and dining area within the feature bay window.