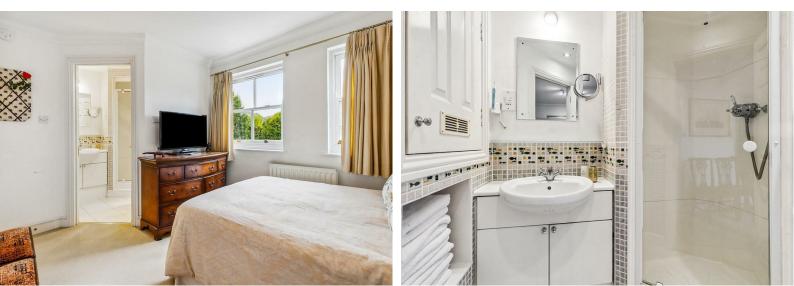

#### Stairs to First Floor

Master bedroom with built-in wardrobe and en-suite shower room with further storage cupboard. 9'10 bedroom overlooking garden, further 10'2 bedroom overlooking garden (currently used as a dressing room with fully built-in wardrobes) and a well appointed family bathroom.