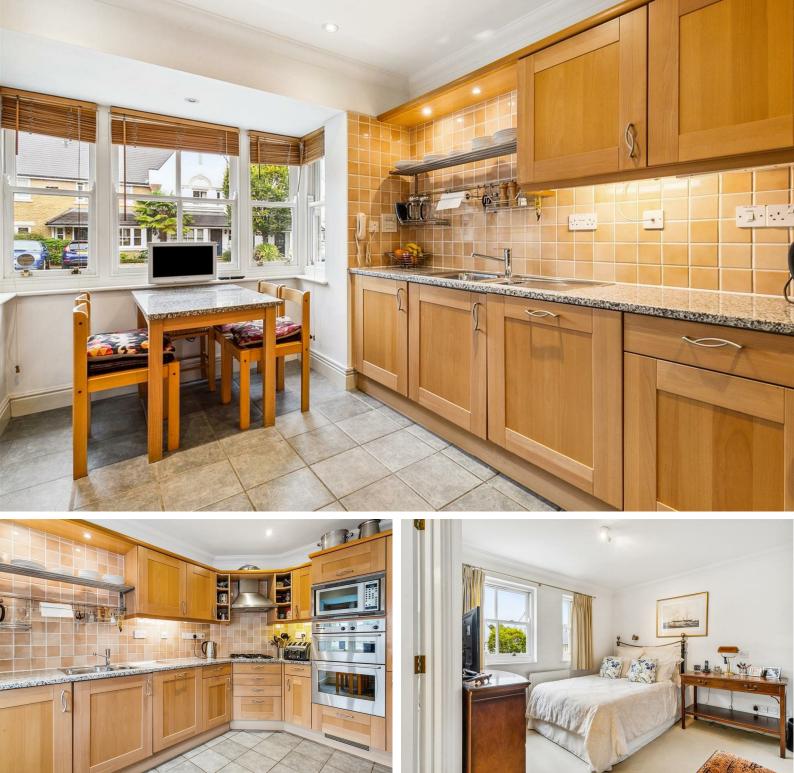

#### Ground Floor

Entrance hallway, guest cloakroom, 16' reception room with feature fireplace, large under-stairs storage cupboard and double doors leading to garden. 14'7 kitchen/dining room with fully integrated kitchen and dining area within the feature bay window.

#### Stairs to First Floor

Master bedroom with built-in wardrobe and en-suite shower room with further storage cupboard. 9'10 bedroom overlooking garden, further 10'2 bedroom overlooking garden (currently used as a dressing room with fully built-in wardrobes) and a well appointed family bathroom.