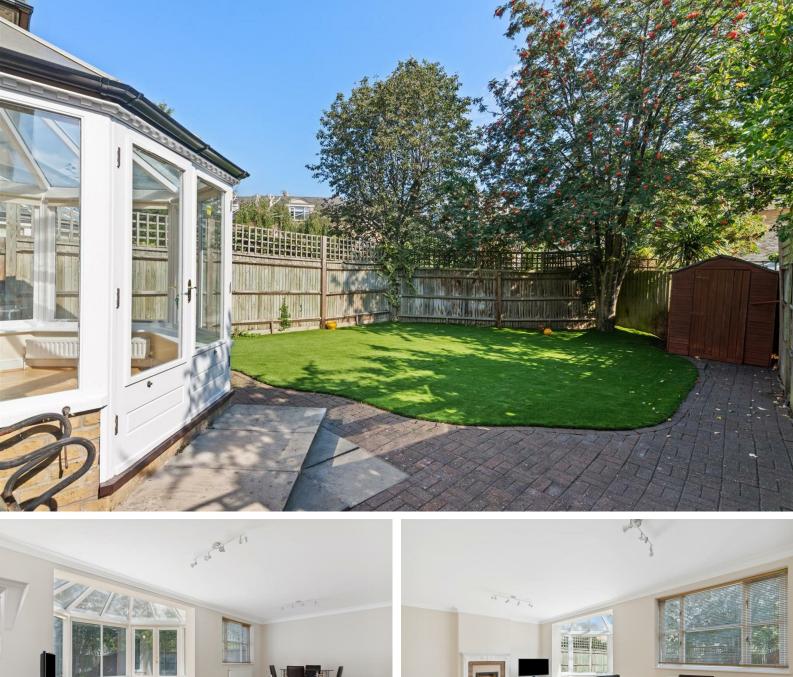

#### Gardens

The 40'9 rear garden has bene landscaped with artificial lawn for convenience and 'all year' use and also features a patio area accessed from the reception room and side access. The front garden is also laid with artificial lawn and provides off-street parking for one car. Further 'no permit' parking is available on the street for a further vehicle.