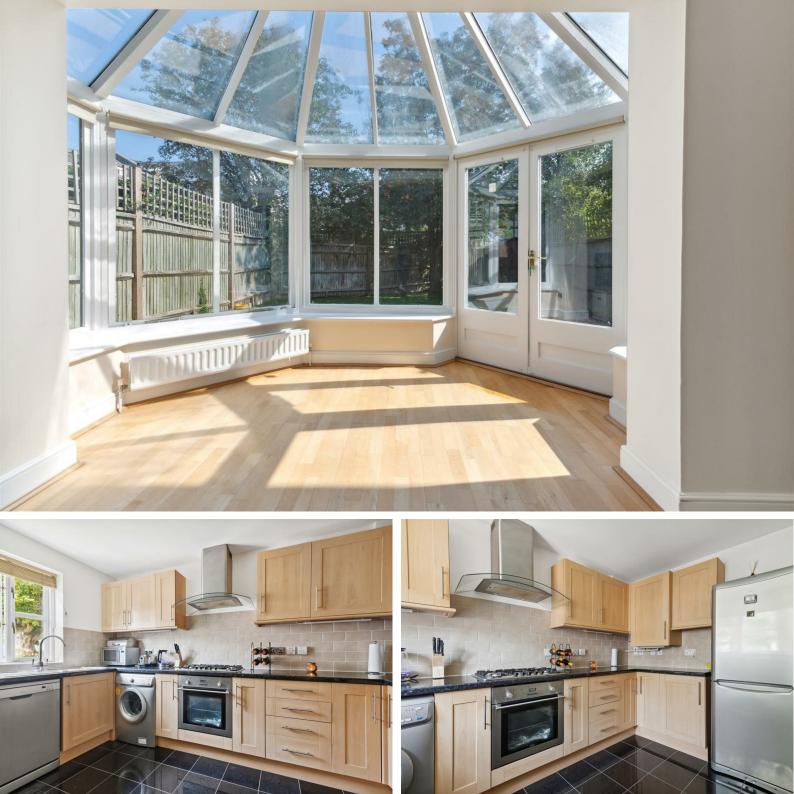

# **CROFTON AVENUE, W4**

A newly decorated, 1620 Sq Ft / 150 Sq M, four bedroom/three bathroom family house that features a 22'3 reception room with additional conservatory, 40'9 rear garden and off street parking, set within a quiet private cul-de-sac in Grove Park, W4

The complete accommodation comprises: entrance hallway, ground floor double reception, study/playroom, contemporary fitted kitchen, guest cloakroom and store room.