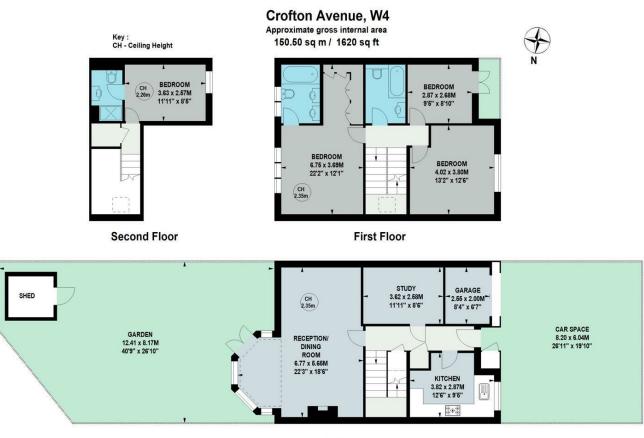

# **CROFTON AVENUE, W4**

A newly decorated, 1620 Sq Ft / 150 Sq M, four bedroom/three bathroom family house that features a 22'3 reception room with additional conservatory, 40'9 rear garden and off street parking, set within a quiet private cul-de-sac in Grove Park, W4

The complete accommodation comprises: entrance hallway, ground floor double reception, study/playroom, contemporary fitted kitchen, guest cloakroom and store room.

### Stairs to first floor.

Elegant 22'2 master bedroom suite with en-suite bathroom and walk-in wardrobes, two further bedrooms, ornamental balcony and family bathroom.

Stairs to second floor. Guest bedroom with en-suite shower room.

## **Ground Floor**

Not to scale, for guidance only and must not be relied upon as a statement of fact. All measurements and areas are approximate only

020 8995 2030 enquiries@harpersofchiswick.com www.harpersofchiswick.com