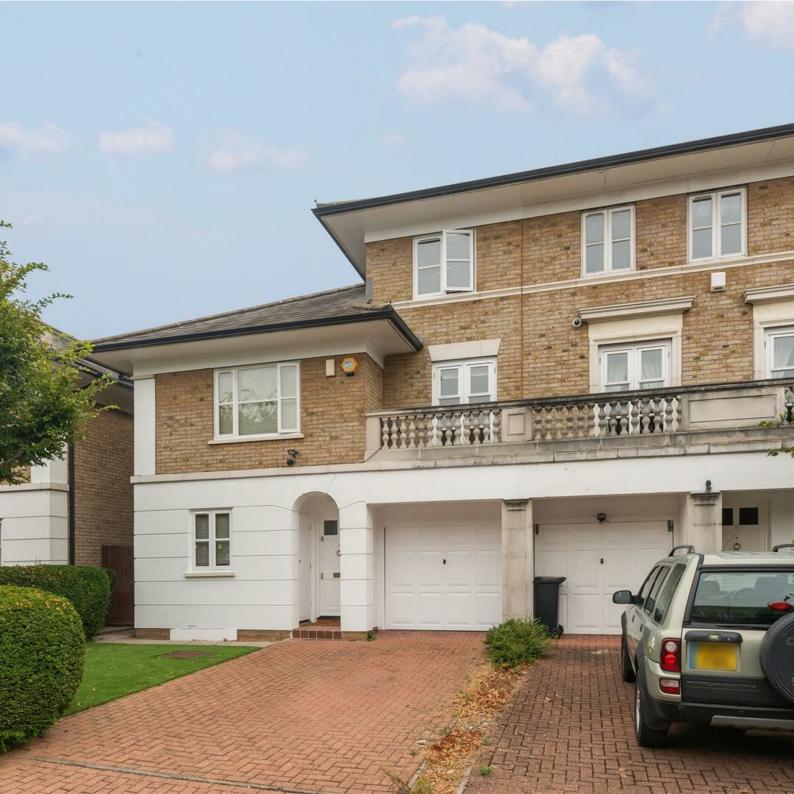

# **CROFTON AVENUE, W4**

A newly decorated, 1620 Sq Ft / 150 Sq M, four bedroom/three bathroom family house that features a 22'3 reception room with additional conservatory, 40'9 rear garden and off street parking, set within a quiet private cul-de-sac in Grove Park, W4

#### Gardens

The 40'9 rear garden has bene landscaped with artificial lawn for convenience and 'all year' use and also features a patio area accessed from the reception room and side access. The front garden is also laid with artificial lawn and provides off-street parking for one car. Further 'no permit' parking is available on the street for a further vehicle.