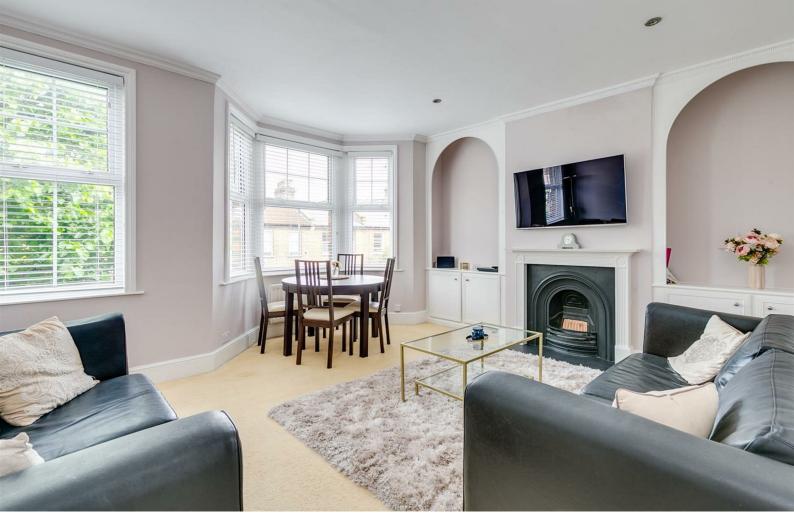

## MONTGOMERY ROAD, W4

A centrally located, large and newly decorated, 972 Sq Ft / 91 Sq, two bedroom duplex apartment that features a 16'1 reception room and a 21' master bedroom with en-suite.

The complete accommodation comprises: stairs to entrance hallway, 16'1 reception room with feature bay window and fireplace, separate fitted kitchen, 12'2 double guest bedroom, family bathroom, stairs to master bedroom suite comprising: 21'7 bedroom with walk-in wardrobe area, eaves storage and door to en-suite shower room.