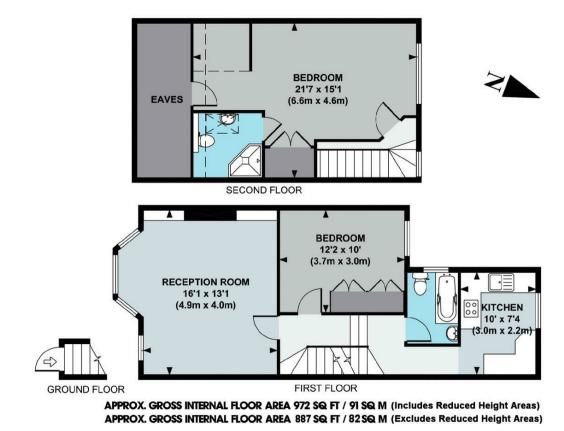

## MONTGOMERY ROAD, W4

A centrally located, large and newly decorated, 972 Sq Ft / 91 Sq, two bedroom duplex apartment that features a 16'1 reception room and a 21' master bedroom with en-suite.

The complete accommodation comprises: stairs to entrance hallway, 16'1 reception room with feature bay window and fireplace, separate fitted kitchen, 12'2 double guest bedroom, family bathroom, stairs to master bedroom suite comprising: 21'7 bedroom with walk-in wardrobe area, eaves storage and door to en-suite shower room.

Floor plan produced in accordance with RICS Property Measurement Standards incorporating International Property Measurement Standards (IPMS2 Residential). © Red I 2021

Produced for illustration purposes and may not truly reflect design or dimensions and should not be used for valuation, condition or design purposes.