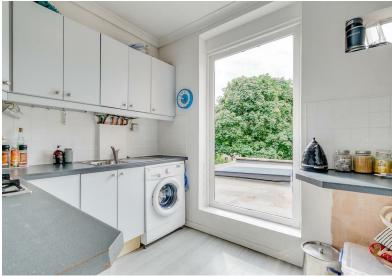

## MONTGOMERY ROAD, W4

A centrally located, large and newly decorated, 972 Sq Ft / 91 Sq, two bedroom duplex apartment that features a 16'1 reception room and a 21' master bedroom with en-suite.

The complete accommodation comprises: stairs to entrance hallway, 16'1 reception room with feature bay window and fireplace, separate fitted kitchen, 12'2 double guest bedroom, family bathroom, stairs to master bedroom suite comprising: 21'7 bedroom with walk-in wardrobe area, eaves storage and door to en-suite shower room.