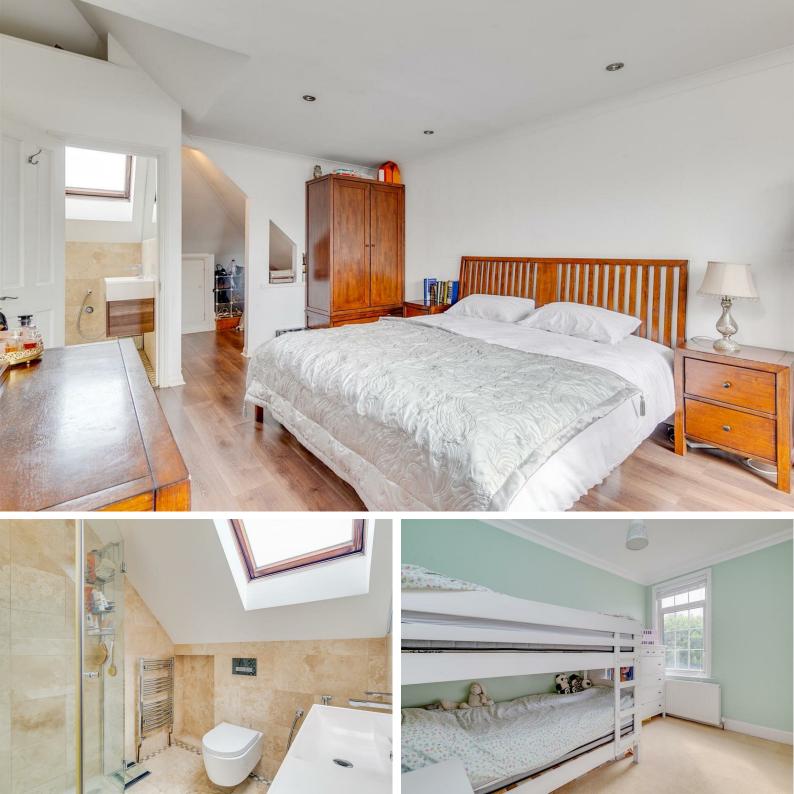

## MONTGOMERY ROAD, W4

A centrally located, large and newly decorated, 972 Sq Ft / 91 Sq, two bedroom duplex apartment that features a 16'1 reception room and a 21' master bedroom with en-suite.

The complete accommodation comprises: stairs to entrance hallway, 16'1 reception room with feature bay window and fireplace, separate fitted kitchen, 12'2 double guest bedroom, family bathroom, stairs to master bedroom suite comprising: 21'7 bedroom with walk-in wardrobe area, eaves storage and door to en-suite shower room.

Montgomery Road is a highly desirable residential road located in central Chiswick. A wide selection of amenities are minutes away including award winning bistro pubs & restaurants, Chiswick Business Park with Virgin Active gym, shopping on Chiswick High Road and excellent transport connections into and out of town.