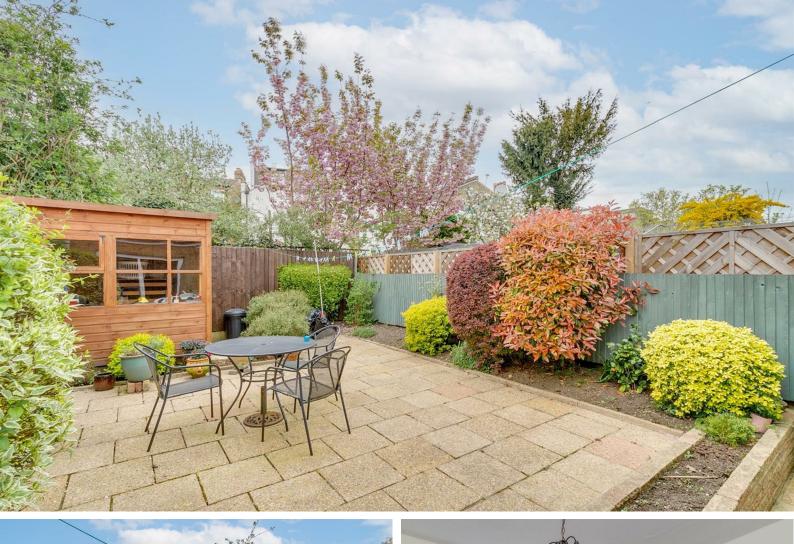

The house enjoys a well maintained front and west facing 29' rear garden with storage shed.

Ramillies Road is a sought-after street in Chiswick, ideally situated with close proximity to local shops and restaurants. The road runs north from South Parade and is convenient for Turnham Green and Chiswick Park Underground stations, as well as Chiswick High Road. Chiswick offers easy access to central London via the A4, as well as access to Heathrow and the west of England via the M4.