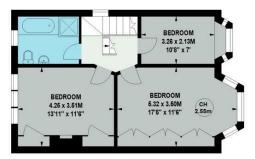

Stairs to first floor.

17'5 first floor bedroom with built-in wardrobes and feature bay window. 13'11 bedroom with

separate shower cubicle.

Stairs to second floor.

regulations. Other similar houses have extensively extended the loft space (subject to usual consents).

## Ramillies Road, W4

Approximate gross internal area 170.84 sq m / 1839 sq ft (Including Eaves Storage) Eaves Storage 21.65 sq m / 233 sq ft

Second Floor

First Floor

**Ground Floor** 

Not to scale, for guidance only and must not be relied upon as a statement of fact.