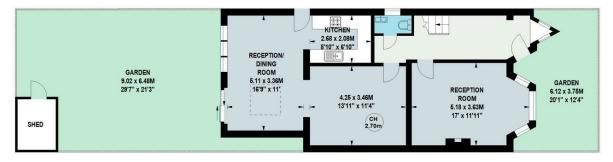

The ground floor offers a spacious hallway with guest cloakroom leading to: 17' formal reception room with bay window and fireplace, 13'11 reception/family room leading through

built-in wardrobes, 10'8 bedroom with bay window and well appointed family bathroom with

The loft has been converted for use as a hobby room /bedroom. Whilst the room is certainly usable in its current format, it is suggested that the room is developed to meet current

reception/dining room overlooking garden, door to side access and 8'10 fitted kitchen.

The house enjoys a well maintained front and west facing 29' rear garden with storage shed.

Ramillies Road is a sought-after street in Chiswick, ideally situated with close proximity to local shops and restaurants. The road runs north from South Parade and is convenient for Turnham Green and Chiswick Park Underground stations, as well as Chiswick High Road. Chiswick offers easy access to central London via the A4, as well as access to Heathrow and the west of England via the M4.

## Ramillies Road, W4

Approximate gross internal area 170.84 sq m / 1839 sq ft (Including Eaves Storage) Eaves Storage 21.65 sq m / 233 sq ft

Second Floor

First Floor

**Ground Floor** 

Not to scale, for guidance only and must not be relied upon as a statement of fact.