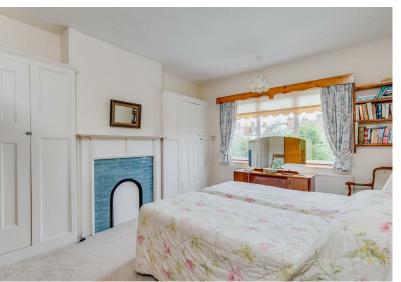

The ground floor offers a spacious hallway with guest cloakroom leading to: 17' formal reception room with bay window and fireplace, 13'11 reception/family room leading through

built-in wardrobes, 10'8 bedroom with bay window and well appointed family bathroom with

Stairs to first floor.

17'5 first floor bedroom with built-in wardrobes and feature bay window. 13'11 bedroom with

separate shower cubicle.

Stairs to second floor.

regulations. Other similar houses have extensively extended the loft space (subject to usual consents).