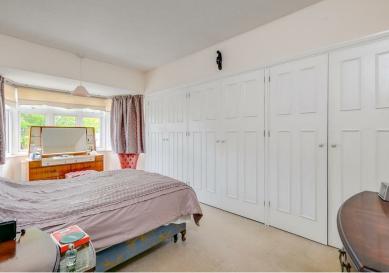

The ground floor offers a spacious hallway with guest cloakroom leading to: 17' formal reception room with bay window and fireplace, 13'11 reception/family room leading through

built-in wardrobes, 10'8 bedroom with bay window and well appointed family bathroom with

Stairs to first floor.

17'5 first floor bedroom with built-in wardrobes and feature bay window. 13'11 bedroom with

separate shower cubicle.

Stairs to second floor.

regulations. Other similar houses have extensively extended the loft space (subject to usual consents).