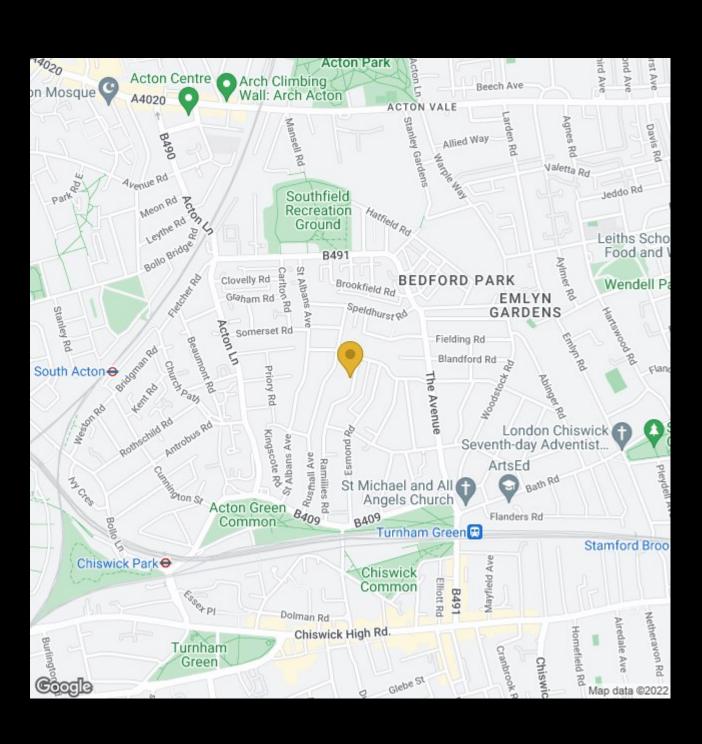

The house enjoys a well maintained front and west facing 29' rear garden with storage shed.

Ramillies Road is a sought-after street in Chiswick, ideally situated with close proximity to local shops and restaurants. The road runs north from South Parade and is convenient for Turnham Green and Chiswick Park Underground stations, as well as Chiswick High Road. Chiswick offers easy access to central London via the A4, as well as access to Heathrow and the west of England via the M4.