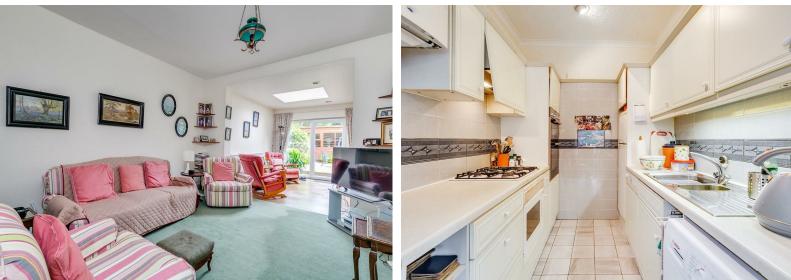

The ground floor offers a spacious hallway with guest cloakroom leading to: 17' formal reception room with bay window and fireplace, 13'11 reception/family room leading through

built-in wardrobes, 10'8 bedroom with bay window and well appointed family bathroom with

The loft has been converted for use as a hobby room /bedroom. Whilst the room is certainly usable in its current format, it is suggested that the room is developed to meet current

reception/dining room overlooking garden, door to side access and 8'10 fitted kitchen.