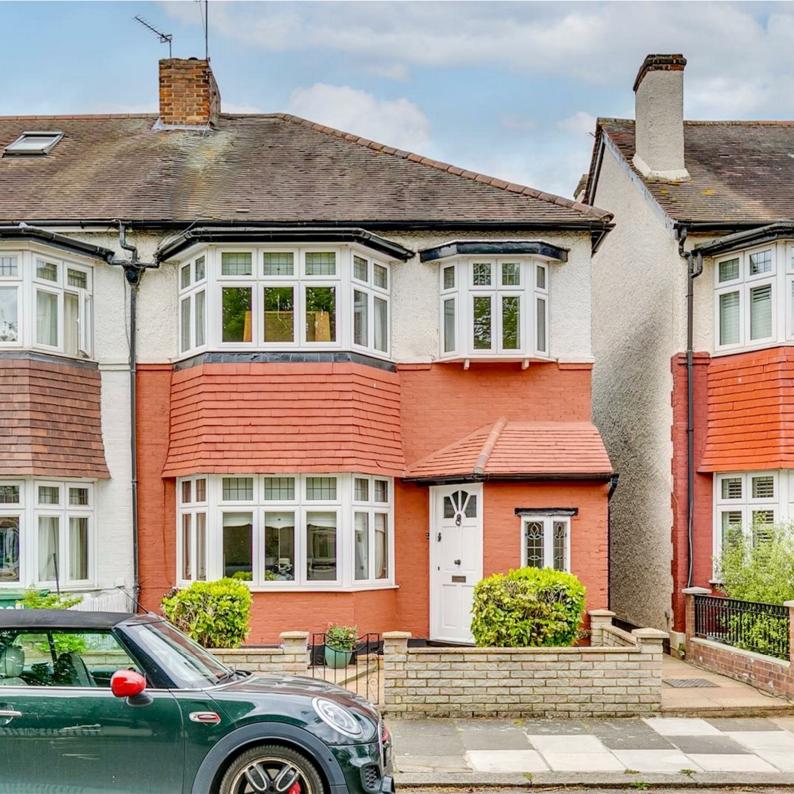

## RAMILLIES ROAD, W4

A well presented, 1839 Sq Ft / 170.8 Sq M, family house located on the borders of the Bedford Park Conservation Area, that offers further potential for additional accommodation (subject to usual consents), currently enjoying three reception rooms and west facing garden.

The house enjoys a well maintained front and west facing 29' rear garden with storage shed.

Ramillies Road is a sought-after street in Chiswick, ideally situated with close proximity to local shops and restaurants. The road runs north from South Parade and is convenient for Turnham Green and Chiswick Park Underground stations, as well as Chiswick High Road. Chiswick offers easy access to central London via the A4, as well as access to Heathrow and the west of England via the M4.