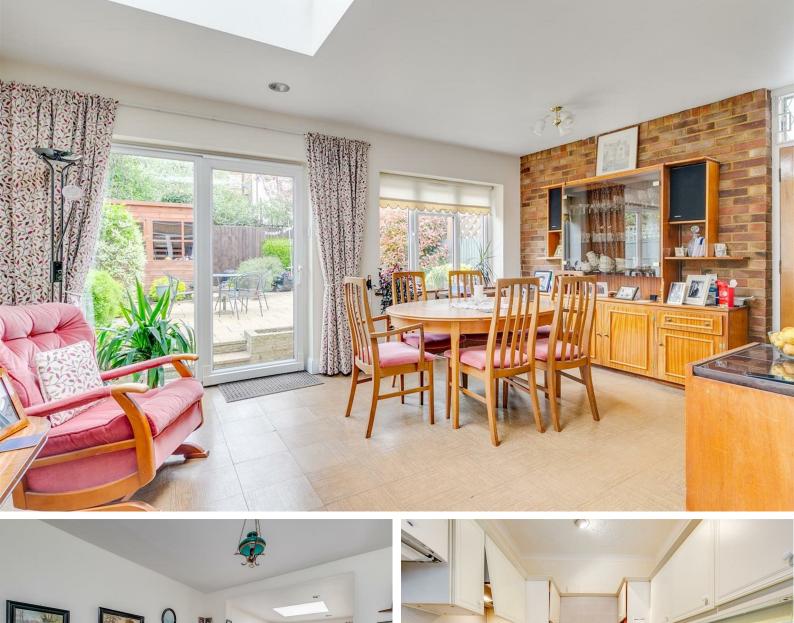

The ground floor offers a spacious hallway with guest cloakroom leading to: 17' formal reception room with bay window and fireplace, 13'11 reception/family room leading through

built-in wardrobes, 10'8 bedroom with bay window and well appointed family bathroom with

The loft has been converted for use as a hobby room /bedroom. Whilst the room is certainly usable in its current format, it is suggested that the room is developed to meet current

reception/dining room overlooking garden, door to side access and 8'10 fitted kitchen.