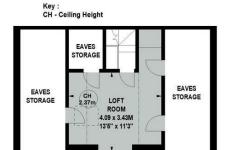

The loft has been converted for use as a hobby room /bedroom. Whilst the room is certainly usable in its current format, it is suggested that the room is developed to meet current

reception/dining room overlooking garden, door to side access and 8'10 fitted kitchen.

Stairs to first floor.

17'5 first floor bedroom with built-in wardrobes and feature bay window. 13'11 bedroom with

separate shower cubicle.

Stairs to second floor.

regulations. Other similar houses have extensively extended the loft space (subject to usual consents).