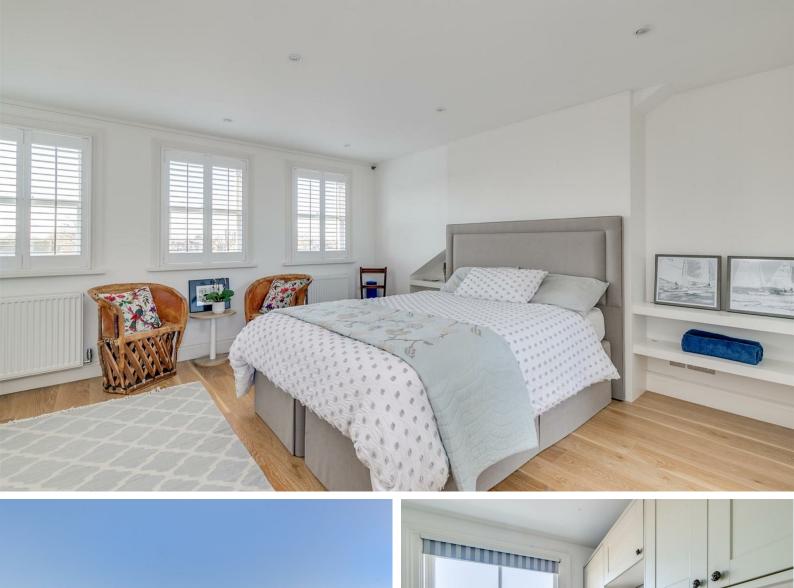

Stairs to top floor

Landing with overhead Velux window that provides sufficient space for a 'work from home' desk area and extensive eaves storage, stunning 16'8 master bedroom with double depth bespoke wardrobes and well appointed luxury en-suite bathroom.