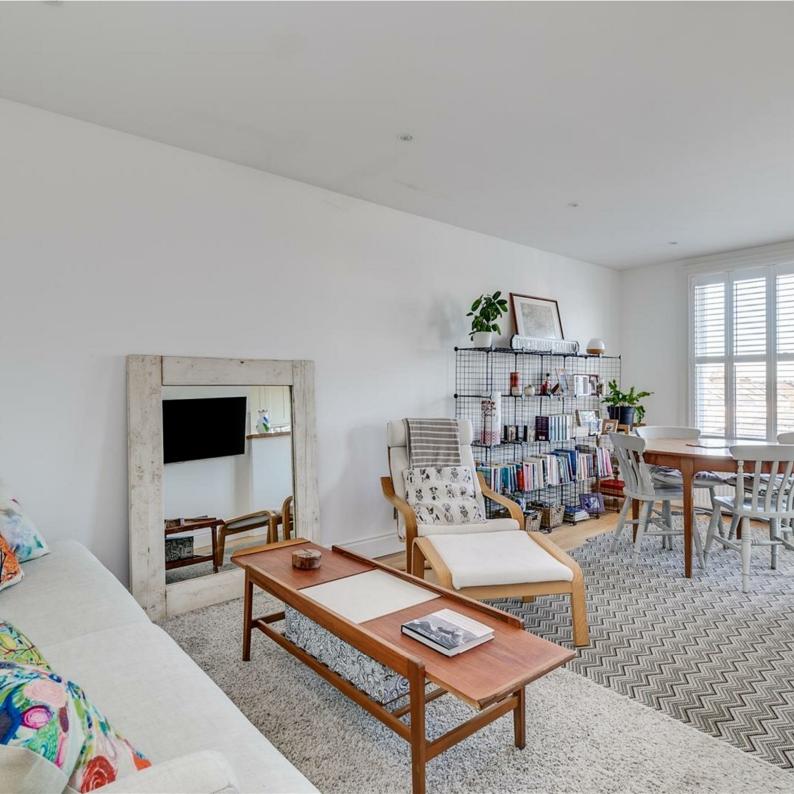

## **DEVONSHIRE ROAD, W4**

An ideally located, stylish, light and airy, 943 Sq Ft / 87 Sq M, two bedroom/two bathroom duplex penthouse apartment that features a 19'6 reception room and rooftop views of central Chiswick and London landmarks.

The apartment comprises: entrance hallway with under-stairs storage leading to 19'6 reception room incorporating 'Shaker' style kitchen and dining area, 11'3 double guest bedroom and guest shower room.