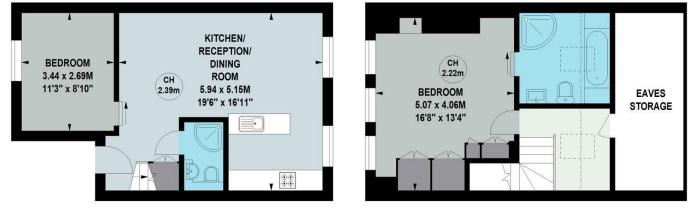

# **Devonshire Road, W4**

Approximate gross internal area 87.60 sq m / 943 sq ft (Including Eaves Storage) Eaves Storage 10.40 sq m / 112 sq ft

Key : CH - Ceiling Height

Second Floor

**Third Floor** 

Not to scale, for guidance only and must not be relied upon as a statement of fact. All measurements and areas are approximate only