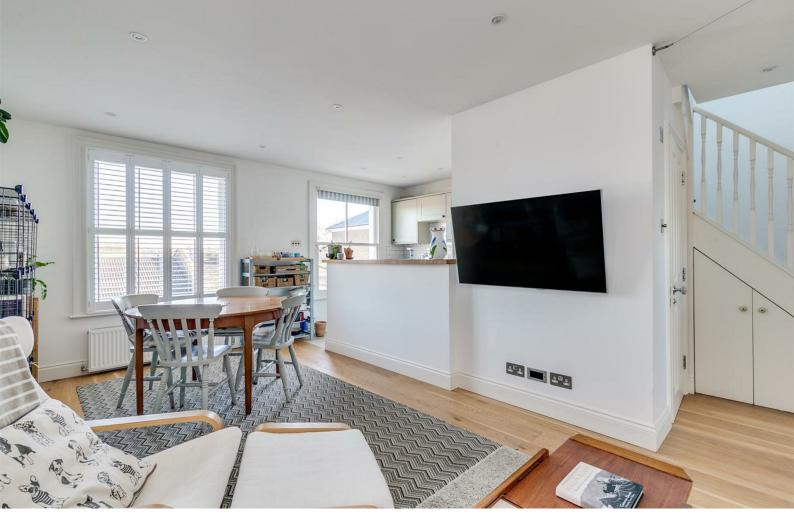

## **DEVONSHIRE ROAD, W4**

An ideally located, stylish, light and airy, 943 Sq Ft / 87 Sq M, two bedroom/two bathroom duplex penthouse apartment that features a 19'6 reception room and rooftop views of central Chiswick and London landmarks.

The apartment comprises: entrance hallway with under-stairs storage leading to 19'6 reception room incorporating 'Shaker' style kitchen and dining area, 11'3 double guest bedroom and guest shower room.