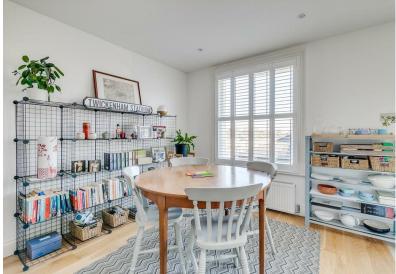

The apartment comprises: entrance hallway with under-stairs storage leading to 19'6 reception room incorporating 'Shaker' style kitchen and dining area, 11'3 double guest bedroom and guest shower room.