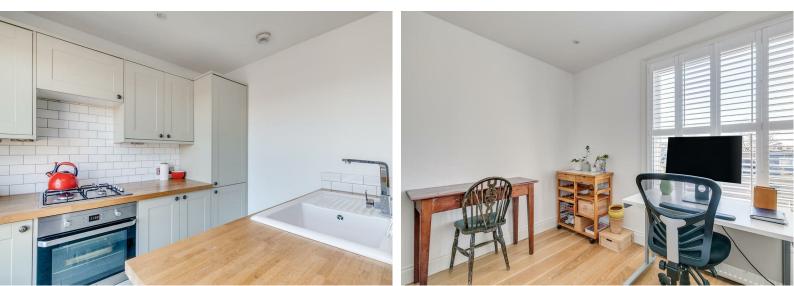

## **DEVONSHIRE ROAD, W4**

An ideally located, stylish, light and airy, 943 Sq Ft / 87 Sq M, two bedroom/two bathroom duplex penthouse apartment that features a 19'6 reception room and rooftop views of central Chiswick and London landmarks.

The apartment comprises: entrance hallway with under-stairs storage leading to 19'6 reception room incorporating 'Shaker' style kitchen and dining area, 11'3 double guest bedroom and guest shower room.

Stairs to top floor

Landing with overhead Velux window that provides sufficient space for a 'work from home' desk area and extensive eaves storage, stunning 16'8 master bedroom with double depth bespoke wardrobes and well appointed luxury en-suite bathroom.