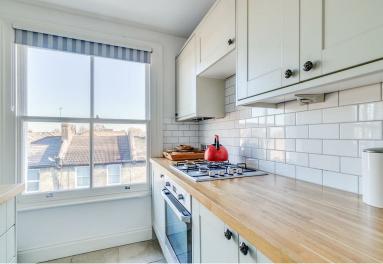

The apartment comprises: entrance hallway with under-stairs storage leading to 19'6 reception room incorporating 'Shaker' style kitchen and dining area, 11'3 double guest bedroom and guest shower room.