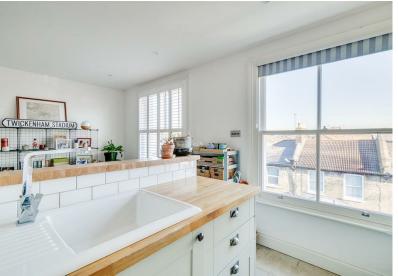

The apartment comprises: entrance hallway with under-stairs storage leading to 19'6 reception room incorporating 'Shaker' style kitchen and dining area, 11'3 double guest bedroom and guest shower room.