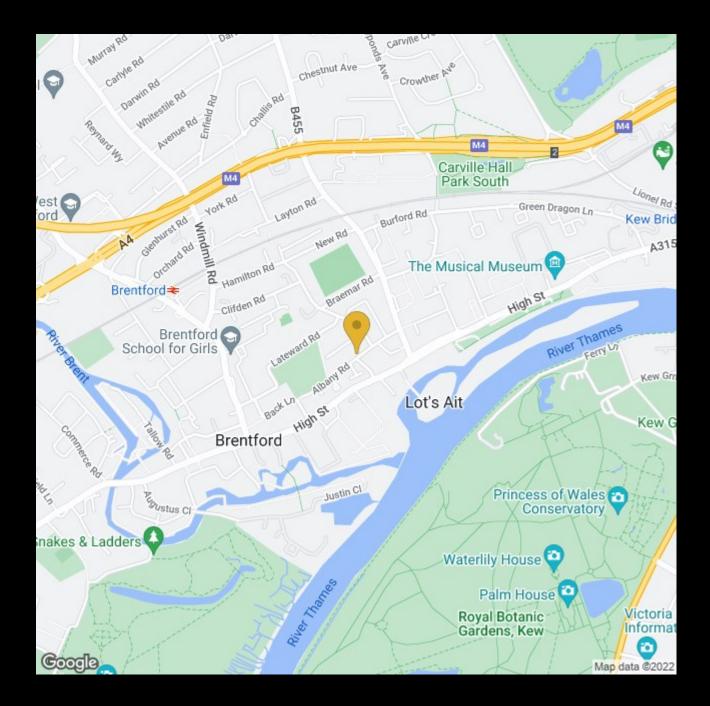

Albany Road is located with a good selection of local amenities to hand including excellent bistro pubs and restaurants, food shopping, local schools, riverside walkways and excellent transport connections into and out of town.