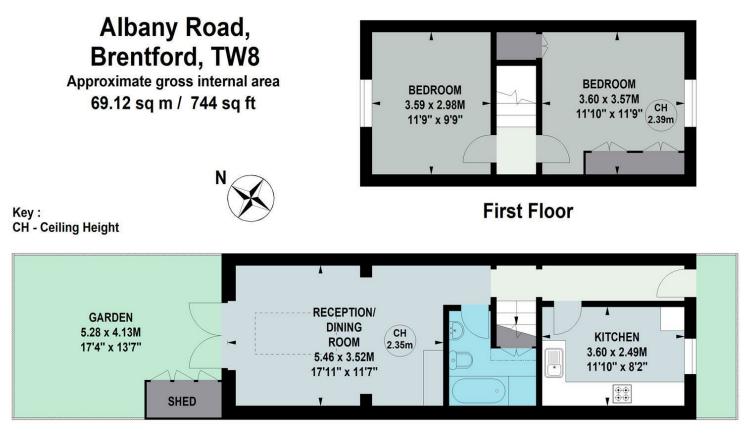

## ALBANY ROAD, TW8

A newly decorated 744 Sq Ft / 69 Sq M, centrally located two bedroom end of terrace cottage that features a 17'11 reception/dining room and a well presented kitchen/breakfast room.

The complete accommodation comprises: entrance hallway, 17'11 reception/dining room with large skylight, 11'10 kitchen/breakfast room and fully tiled bathroom with ender-stairs storage cupboard.

Stairs to first floor

11'10 master bedroom with built-in wardrobes and storage cupboard and 11'9 guest bedroom overlooking garden.

The house also features a private 17'4 rear paved garden with outdoor storage shed.

**Ground Floor** 

Not to scale, for guidance only and must not be relied upon as a statement of fact. All measurements and areas are approximate only

+44 (0) 20 8995 2030 enquiries@harpersofchiswick.com www.harpersofchiswick.com