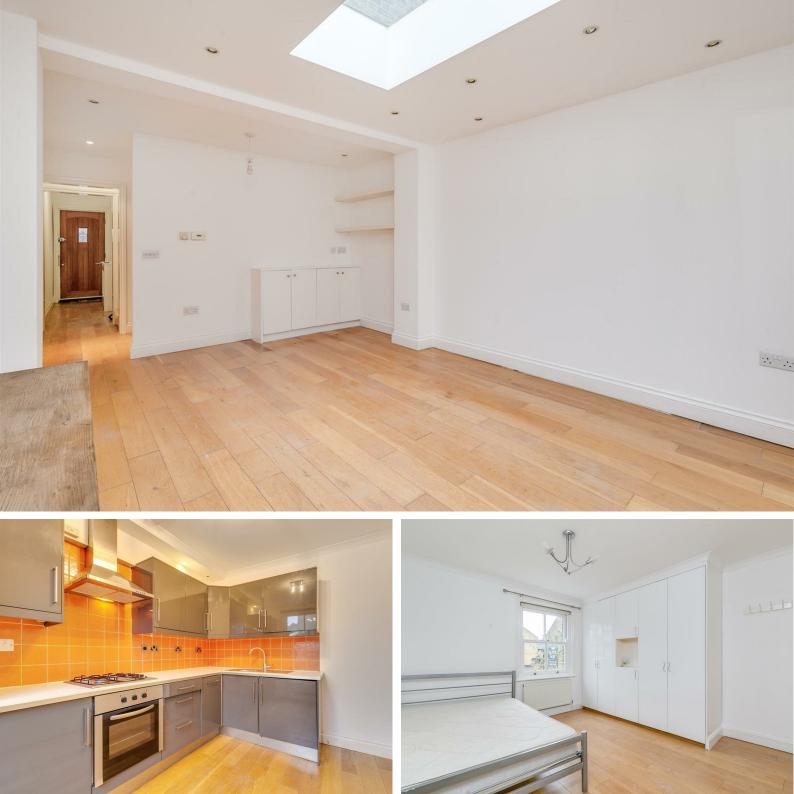

## ALBANY ROAD, TW8

A newly decorated 744 Sq Ft / 69 Sq M, centrally located two bedroom end of terrace cottage that features a 17'11 reception/dining room and a well presented kitchen/breakfast room.

The complete accommodation comprises: entrance hallway, 17'11 reception/dining room with large skylight, 11'10 kitchen/breakfast room and fully tiled bathroom with ender-stairs storage cupboard.

Stairs to first floor

11'10 master bedroom with built-in wardrobes and storage cupboard and 11'9 guest bedroom overlooking garden.

The house also features a private 17'4 rear paved garden with outdoor storage shed.