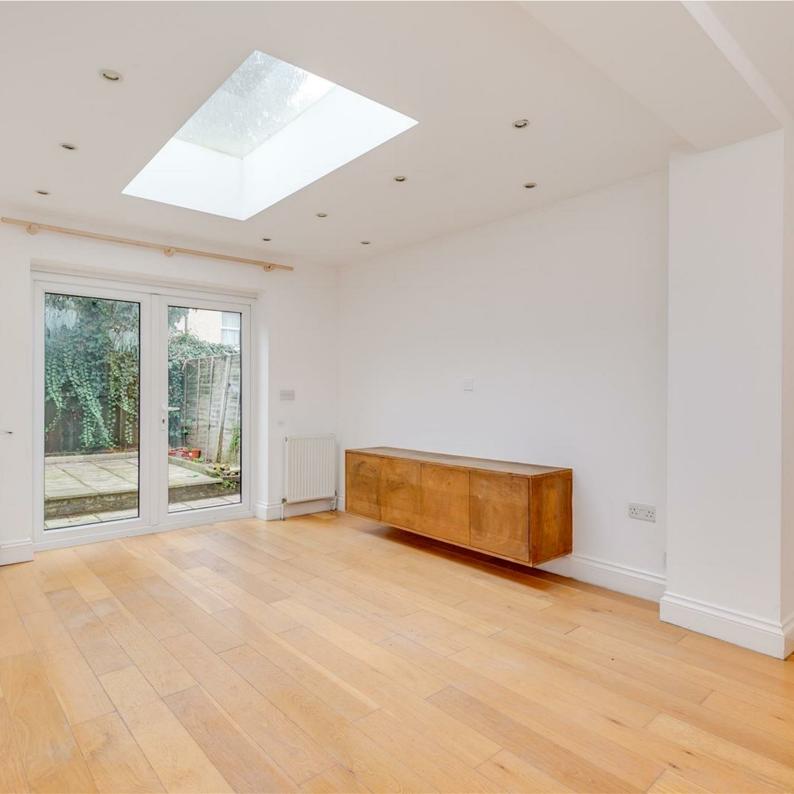

## ALBANY ROAD, TW8

A newly decorated 744 Sq Ft / 69 Sq M, centrally located two bedroom end of terrace cottage that features a 17'11 reception/dining room and a well presented kitchen/breakfast room.

The complete accommodation comprises: entrance hallway, 17'11 reception/dining room with large skylight, 11'10 kitchen/breakfast room and fully tiled bathroom with ender-stairs storage cupboard.

Stairs to first floor

11'10 master bedroom with built-in wardrobes and storage cupboard and 11'9 guest bedroom overlooking garden.

The house also features a private 17'4 rear paved garden with outdoor storage shed.