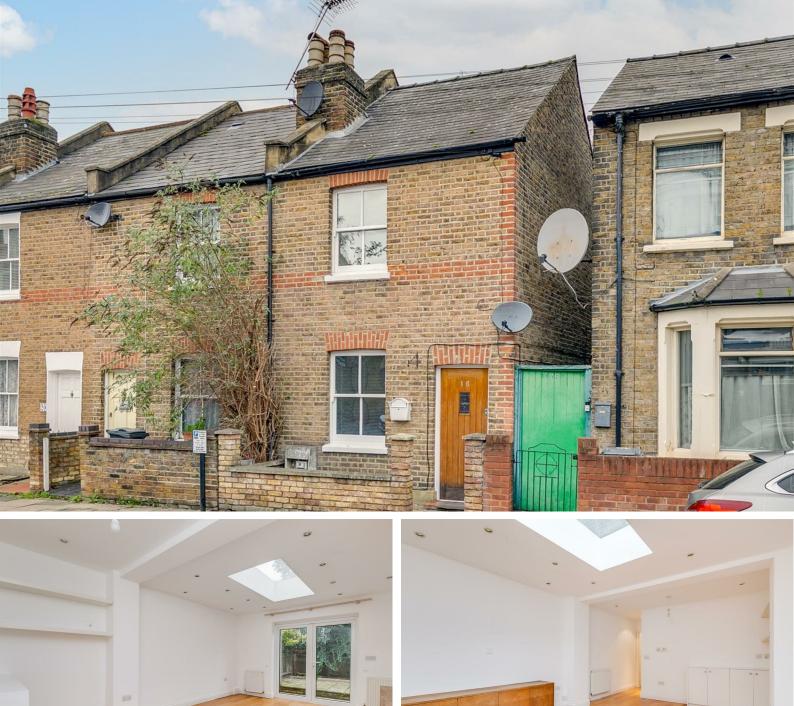

## ALBANY ROAD, TW8

A newly decorated 744 Sq Ft / 69 Sq M, centrally located two bedroom end of terrace cottage that features a 17'11 reception/dining room and a well presented kitchen/breakfast room.

The complete accommodation comprises: entrance hallway, 17'11 reception/dining room with large skylight, 11'10 kitchen/breakfast room and fully tiled bathroom with ender-stairs storage cupboard.

Stairs to first floor

11'10 master bedroom with built-in wardrobes and storage cupboard and 11'9 guest bedroom overlooking garden.

The house also features a private 17'4 rear paved garden with outdoor storage shed.

Albany Road is located with a good selection of local amenities to hand including excellent bistro pubs and restaurants, food shopping, local schools, riverside walkways and excellent transport connections into and out of town.