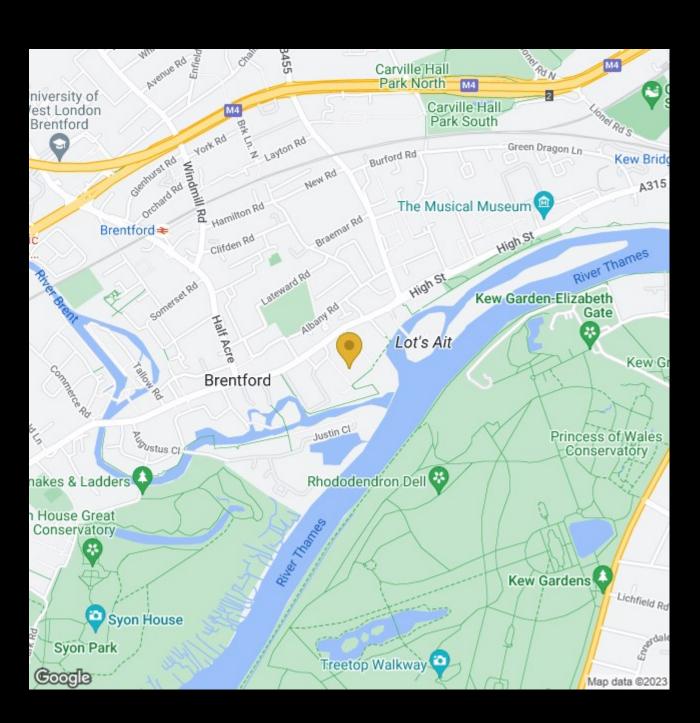

cubicle, underground parking and access to communal garden square.

Ferry Quays is a riverside development located within an area of West London known as Brentford that is well regarding for excellent transport connections into and out of town and Heathrow airport, local shopping and restaurants in Brentford & Chiswick and is conveniently located for easy commuting to the many world headquarters office building along the M4/A4 corridor.