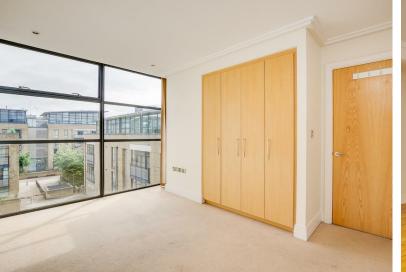

The accommodation comprises: entrance hallway with storage cupboard, 26'1 reception room with floor to ceiling windows, fully fitted kitchen area within reception area, master bedroom with built-in wardrobes, second double bedroom with built-in wardrobe, large bathroom with separate shower