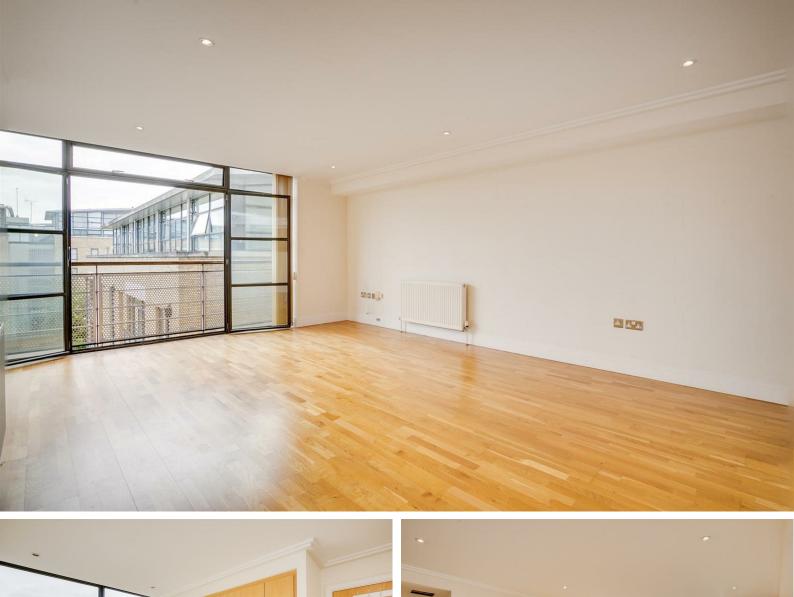

## TOWN MEADOW, TW8

A beautifully presented 781 Sq Ft / 72 Sq M two double bedroom apartment that features a 25'2 reception room, lift, concierge and underground parking located within a desirable riverside development.

The accommodation comprises: entrance hallway with storage cupboard, 26'1 reception room with floor to ceiling windows, fully fitted kitchen area within reception area, master bedroom with built-in wardrobes, second double bedroom with built-in wardrobe, large bathroom with separate shower

cubicle, underground parking and access to communal garden square.

Ferry Quays is a riverside development located within an area of West London known as Brentford that is well regarding for excellent transport connections into and out of town and Heathrow airport, local shopping and restaurants in Brentford & Chiswick and is conveniently located for easy commuting to the many world headquarters office building along the M4/A4 corridor.