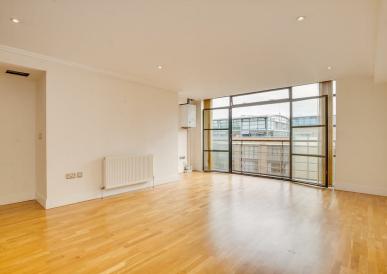

The accommodation comprises: entrance hallway with storage cupboard, 26'1 reception room with floor to ceiling windows, fully fitted kitchen area within reception area, master bedroom with built-in wardrobes, second double bedroom with built-in wardrobe, large bathroom with separate shower