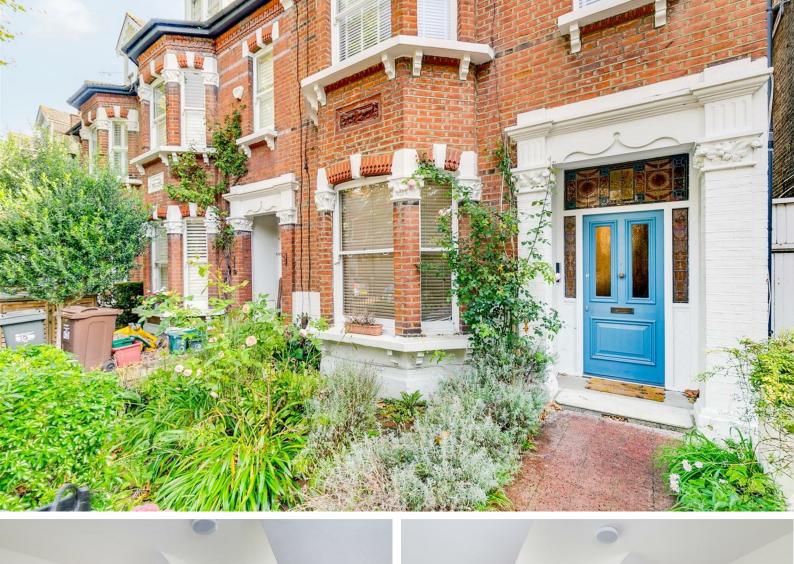

# SILVER CRESCENT, W4

A newly refurbished light and airy, east/west facing, 503 Sq Ft / 46 Sq M one bedroom top floor apartment that features a brand new kitchen & bathroom and a share of the freehold. The apartment is located minutes from the award winning Chiswick Business Park.

fitted kitchen, bedroom and newly fitted bathroom.

The accommodation comprises: entrance hallway, reception room and newly

Silver Crescent is ideally located for local amenities including Chiswick Business Park, Virgin Fitness Centre, excellent shopping on Chiswick High Road, Gunnersbury Underground and BR station and good road connections into and out of town.