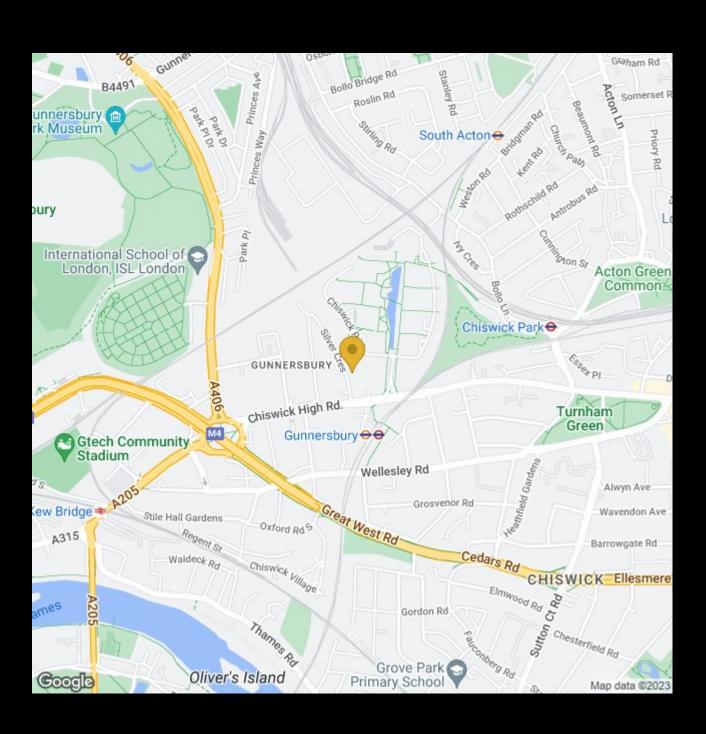

# SILVER CRESCENT, W4

A newly refurbished light and airy, east/west facing, 503 Sq Ft / 46 Sq M one bedroom top floor apartment that features a brand new kitchen & bathroom and a share of the freehold. The apartment is located minutes from the award winning Chiswick Business Park.

fitted kitchen, bedroom and newly fitted bathroom.

The accommodation comprises: entrance hallway, reception room and newly

Silver Crescent is ideally located for local amenities including Chiswick Business Park, Virgin Fitness Centre, excellent shopping on Chiswick High Road, Gunnersbury Underground and BR station and good road connections into and out of town.