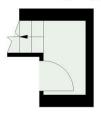

# Silver Crescent, W4

Approximate gross internal area 46.54 sq m / 501 sq ft

Key : CH - Ceiling Height

First Floor Entrance

**Second Floor** 

Not to scale, for guidance only and must not be relied upon as a statement of fact.