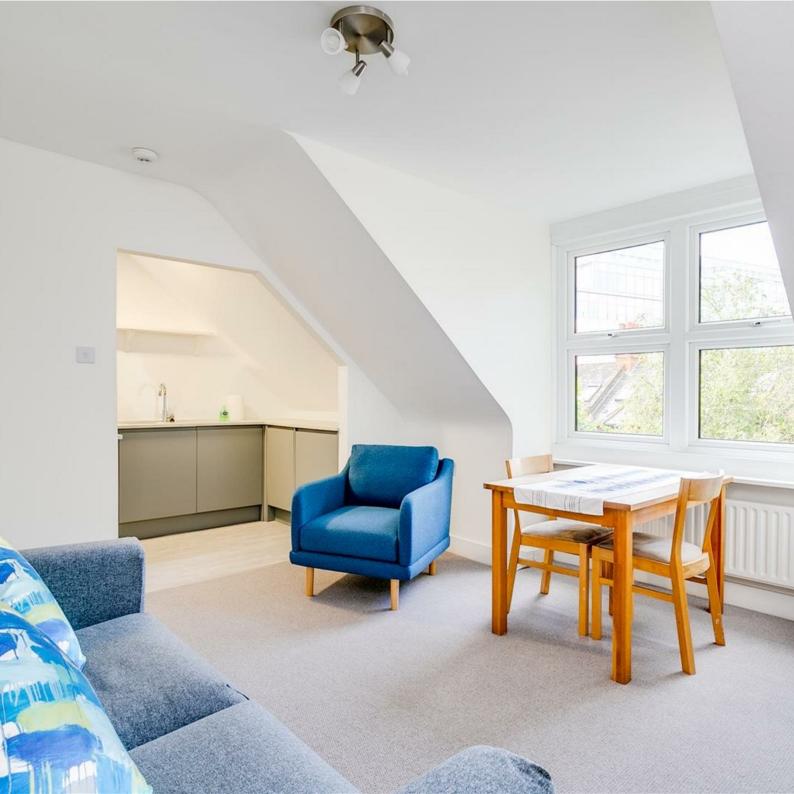

# SILVER CRESCENT, W4

A newly refurbished light and airy, east/west facing, 503 Sq Ft / 46 Sq M one bedroom top floor apartment that features a brand new kitchen & bathroom and a share of the freehold. The apartment is located minutes from the award winning Chiswick Business Park.

fitted kitchen, bedroom and newly fitted bathroom.

The accommodation comprises: entrance hallway, reception room and newly

Silver Crescent is ideally located for local amenities including Chiswick Business Park, Virgin Fitness Centre, excellent shopping on Chiswick High Road, Gunnersbury Underground and BR station and good road connections into and out of town.