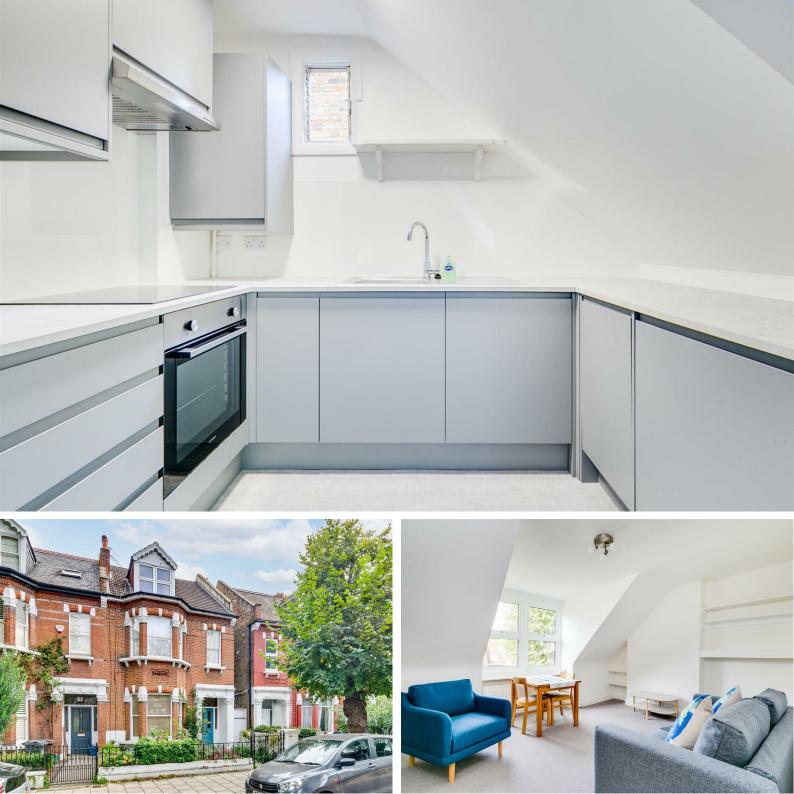

# SILVER CRESCENT, W4

A newly refurbished light and airy, east/west facing, 503 Sq Ft / 46 Sq M one bedroom top floor apartment that features a brand new kitchen & bathroom and a share of the freehold. The apartment is located minutes from the award winning Chiswick Business Park.

fitted kitchen, bedroom and newly fitted bathroom.

The accommodation comprises: entrance hallway, reception room and newly

Silver Crescent is ideally located for local amenities including Chiswick Business Park, Virgin Fitness Centre, excellent shopping on Chiswick High Road, Gunnersbury Underground and BR station and good road connections into and out of town.