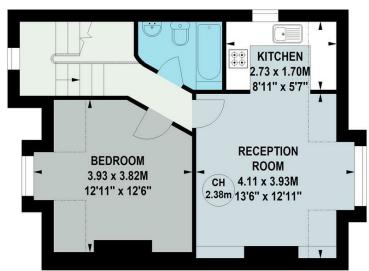

# SILVER CRESCENT, W4

A newly refurbished light and airy, east/west facing, 503 Sq Ft / 46 Sq M one bedroom top floor apartment that features a brand new kitchen & bathroom and a share of the freehold. The apartment is located minutes from the award winning Chiswick Business Park.

fitted kitchen, bedroom and newly fitted bathroom.

The accommodation comprises: entrance hallway, reception room and newly

Silver Crescent is ideally located for local amenities including Chiswick Business Park, Virgin Fitness Centre, excellent shopping on Chiswick High Road, Gunnersbury Underground and BR station and good road connections into and out of town.

# Silver Crescent, W4

Approximate gross internal area 46.54 sq m / 501 sq ft

Key : CH - Ceiling Height

First Floor Entrance

**Second Floor** 

Not to scale, for guidance only and must not be relied upon as a statement of fact.