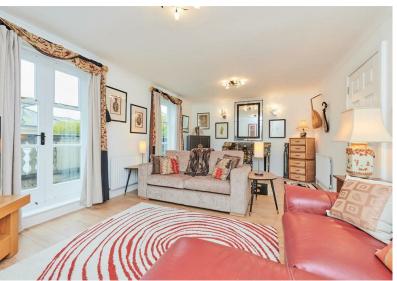

19'11 Reception room with double doors leading to ornamental balcony, two double

bedrooms and well appointed family bathroom.

guest bedroom overlooking garden with en-suite shower room.

Stairs to top floor.