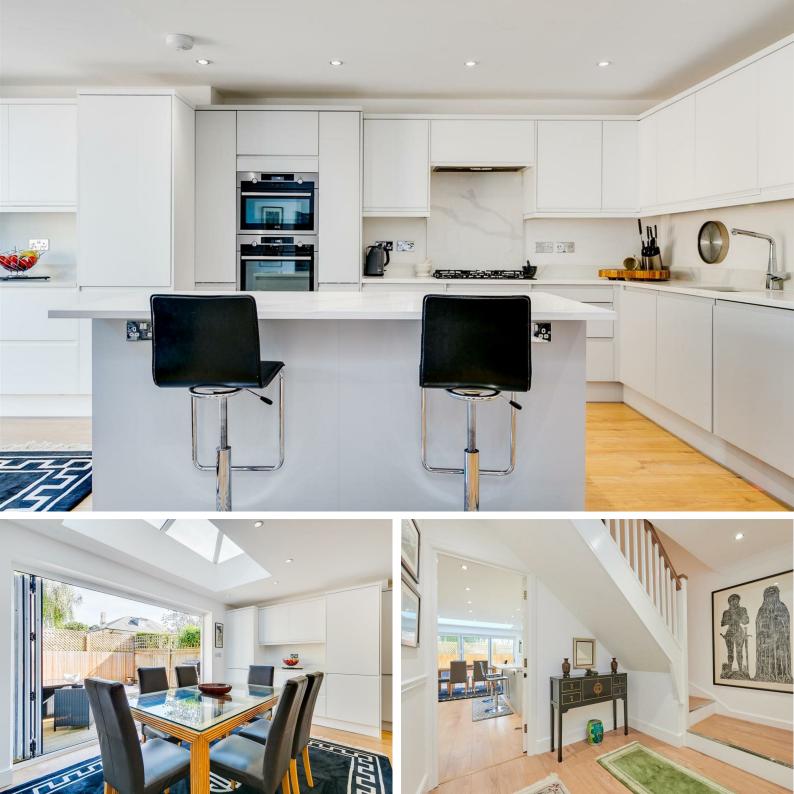

## CROFTON AVENUE, W4

A beautifully presented and recently refurbished four bedroom family home offering 1679 Sq Ft | 156 Sq M of accommodation, arranged over three floors that features a stylish and modern kitchen/family room, three bathrooms, garage/utility room and off street parking.

cupboard, guest cloakroom, spacious kitchen/family room with dining area (partially under glass), garage/utility room.

Stairs to first floor.

The complete accommodation comprises: entrance hallway with walk-in storage

19'11 Reception room with double doors leading to ornamental balcony, two double

bedrooms and well appointed family bathroom.

guest bedroom overlooking garden with en-suite shower room.

Stairs to top floor.

Top floor landing with airing cupboard concealing MegaFlow high pressure water cylinder, Master bedroom with walk-in wardrobe and luxury en-suite shower room,

The property enjoys a decked and landscaped rear garden that provides the perfect setting for outdoor entertaining especially when the bi-folding doors are opened providing extensive in/out reception space.