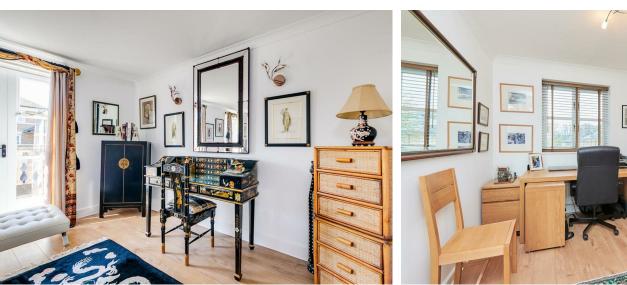

19'11 Reception room with double doors leading to ornamental balcony, two double

bedrooms and well appointed family bathroom.

guest bedroom overlooking garden with en-suite shower room.

Stairs to top floor.

Top floor landing with airing cupboard concealing MegaFlow high pressure water cylinder, Master bedroom with walk-in wardrobe and luxury en-suite shower room,

The property enjoys a decked and landscaped rear garden that provides the perfect setting for outdoor entertaining especially when the bi-folding doors are opened providing extensive in/out reception space.