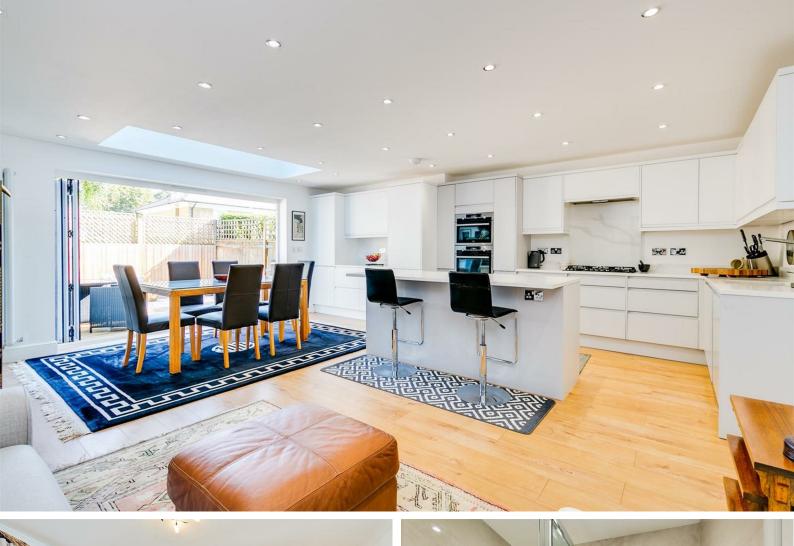

## CROFTON AVENUE, W4

A beautifully presented and recently refurbished four bedroom family home offering 1679 Sq Ft | 156 Sq M of accommodation, arranged over three floors that features a stylish and modern kitchen/family room, three bathrooms, garage/utility room and off street parking.

cupboard, guest cloakroom, spacious kitchen/family room with dining area (partially under glass), garage/utility room.

Stairs to first floor.

The complete accommodation comprises: entrance hallway with walk-in storage