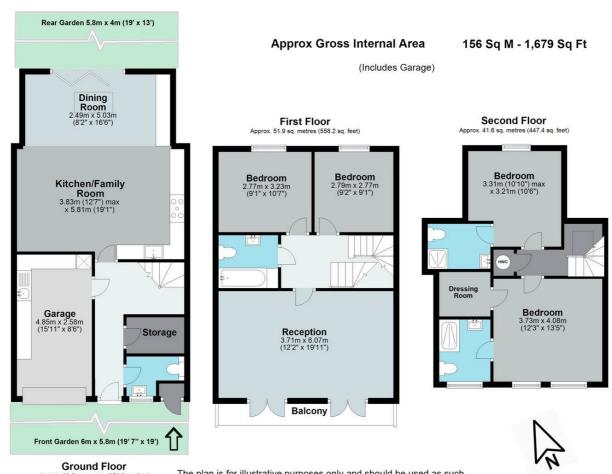

## CROFTON AVENUE, W4

A beautifully presented and recently refurbished four bedroom family home offering 1679 Sq Ft | 156 Sq M of accommodation, arranged over three floors that features a stylish and modern kitchen/family room, three bathrooms, garage/utility room and off street parking.

cupboard, guest cloakroom, spacious kitchen/family room with dining area (partially under glass), garage/utility room.

Stairs to first floor.

The complete accommodation comprises: entrance hallway with walk-in storage

19'11 Reception room with double doors leading to ornamental balcony, two double

bedrooms and well appointed family bathroom.

guest bedroom overlooking garden with en-suite shower room.

Stairs to top floor.

Top floor landing with airing cupboard concealing MegaFlow high pressure water cylinder, Master bedroom with walk-in wardrobe and luxury en-suite shower room,

The property enjoys a decked and landscaped rear garden that provides the perfect setting for outdoor entertaining especially when the bi-folding doors are opened providing extensive in/out reception space.

The plan is for illustrative purposes only and should be used as such.

+44 (0) 20 8995 2030 enquiries@harpersofchiswick.com www.harpersofchiswick.com

www.twitter.com/HarpersChiswick www.facebook.com/harpersofchiswick www.instagram.com/harpersofchiswick/ www.pinterest.co.uk/harpersofchiswick/