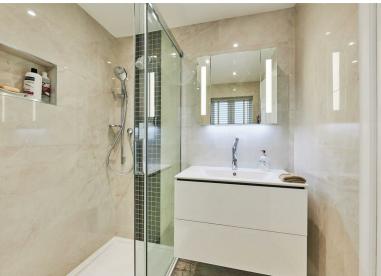

Top floor landing with airing cupboard concealing MegaFlow high pressure water cylinder, Master bedroom with walk-in wardrobe and luxury en-suite shower room,

The property enjoys a decked and landscaped rear garden that provides the perfect setting for outdoor entertaining especially when the bi-folding doors are opened providing extensive in/out reception space.