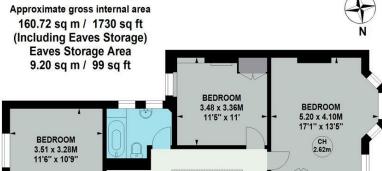

built-in wardrobe, further 11'5 bedroom with built-in wardrobe and views over garden, well appointed family bathroom.

Stairs to Second Floor.

17'11 double aspect master bedroom suite with extensive under-eaves storage and en-suite

First floor landing with access to a spacious fully boarded first floor storage loft, 17'1 west facing full width bedroom with feature bay window and built-in wardrobes, 11'6 bedroom with

Stairs to First Floor.

Key : CH - Ceiling Height

Approximate gross internal area 160.72 sq m / 1730 sq ft

St Albans Avenue, W4

**Second Floor** 

First Floor