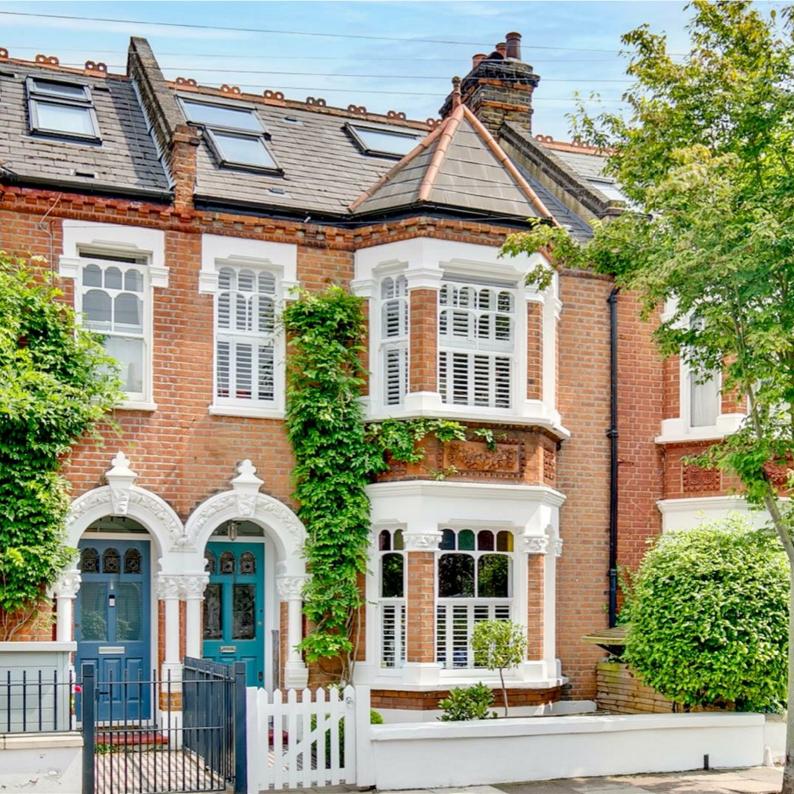

## ST. ALBANS AVENUE, W4

A stylish and beautifully presented, 1730 Sq Ft / 160 Sq M, four bedroom, Victorian family house that offers the perfect blend of period features and contemporary style that is ideally located on the borders of Bedford Park.

bathroom.

Gardens
The house enjoys a landscaped rear garden accessed from the kitchen/dining room and double reception thus allowing for excellent indoor/outdoor entertaining.

St. Albans Avenue is located within an area of Chiswick known as Bedford Park Borders which is ideally situated for access to the amenities of central Chiswick including over sixty bars & restaurants, extensive shopping on Chiswick High Road and Turnham Green Terrace and excellent transport connections into and out of town.