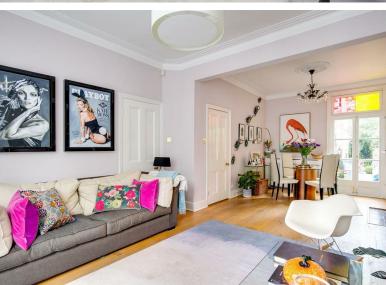

The house features a 25'6 double reception room and 22'11 kitchen/dining room with planning permission in place to add a side-return to create a breathtaking full width

kitchen/family room.

The accommodation comprises: entrance hallway with under-stairs storage, guest cloakroom, stunning 25'6 double reception room with feature bay window, double doors to garden and ornate fireplaces. 22'11 kitchen/dining room with bi-folding doors onto garden.