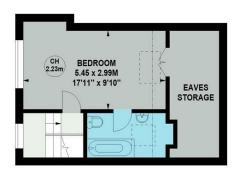

built-in wardrobe, further 11'5 bedroom with built-in wardrobe and views over garden, well appointed family bathroom.

Stairs to Second Floor.

17'11 double aspect master bedroom suite with extensive under-eaves storage and en-suite

Key : CH - Ceiling Height

Approximate gross internal area 160.72 sq m / 1730 sq ft

St Albans Avenue, W4

**Second Floor** 

First Floor