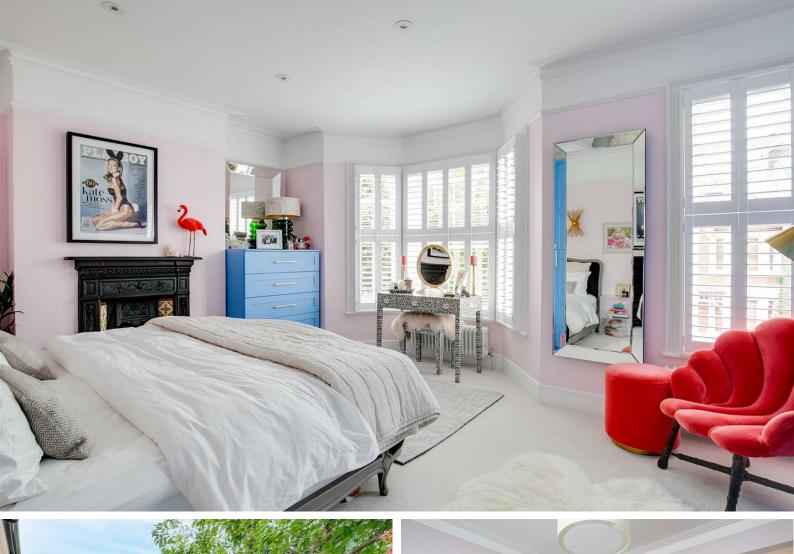

built-in wardrobe, further 11'5 bedroom with built-in wardrobe and views over garden, well appointed family bathroom.

Stairs to Second Floor.

17'11 double aspect master bedroom suite with extensive under-eaves storage and en-suite

First floor landing with access to a spacious fully boarded first floor storage loft, 17'1 west facing full width bedroom with feature bay window and built-in wardrobes, 11'6 bedroom with

Stairs to First Floor.