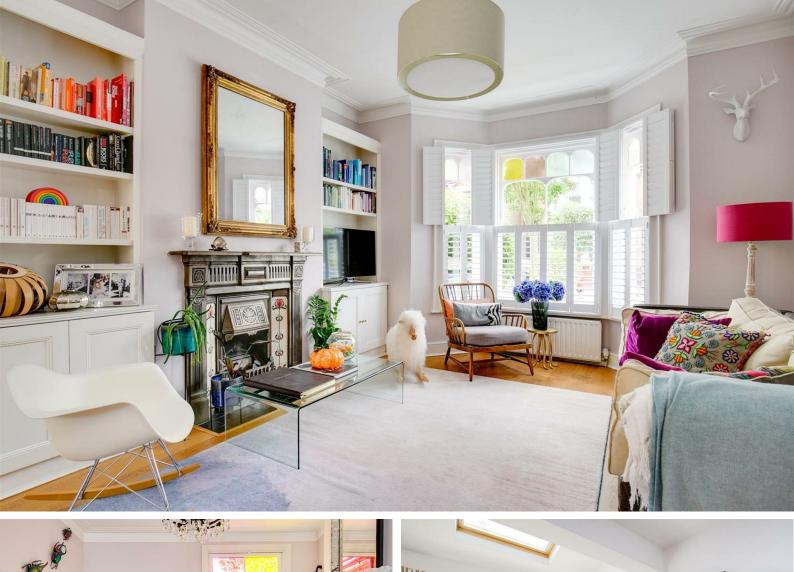

The house features a 25'6 double reception room and 22'11 kitchen/dining room with planning permission in place to add a side-return to create a breathtaking full width

kitchen/family room.

The accommodation comprises: entrance hallway with under-stairs storage, guest cloakroom, stunning 25'6 double reception room with feature bay window, double doors to garden and ornate fireplaces. 22'11 kitchen/dining room with bi-folding doors onto garden.