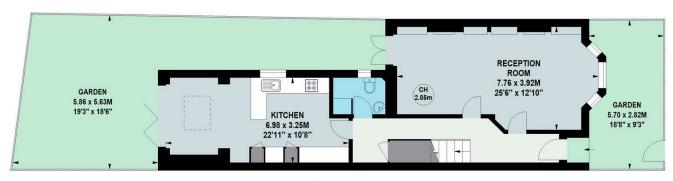

The house features a 25'6 double reception room and 22'11 kitchen/dining room with planning permission in place to add a side-return to create a breathtaking full width

kitchen/family room.

The accommodation comprises: entrance hallway with under-stairs storage, guest cloakroom, stunning 25'6 double reception room with feature bay window, double doors to garden and ornate fireplaces. 22'11 kitchen/dining room with bi-folding doors onto garden.

bathroom.

Gardens
The house enjoys a landscaped rear garden accessed from the kitchen/dining room and double reception thus allowing for excellent indoor/outdoor entertaining.

St. Albans Avenue is located within an area of Chiswick known as Bedford Park Borders which is ideally situated for access to the amenities of central Chiswick including over sixty bars & restaurants, extensive shopping on Chiswick High Road and Turnham Green Terrace and excellent transport connections into and out of town.

## **Ground Floor**

Not to scale, for guidance only and must not be relied upon as a statement of fact. All measurements and areas are approximate only

020 8995 2030 enquiries@harpersofchiswick.com www.harpersofchiswick.com