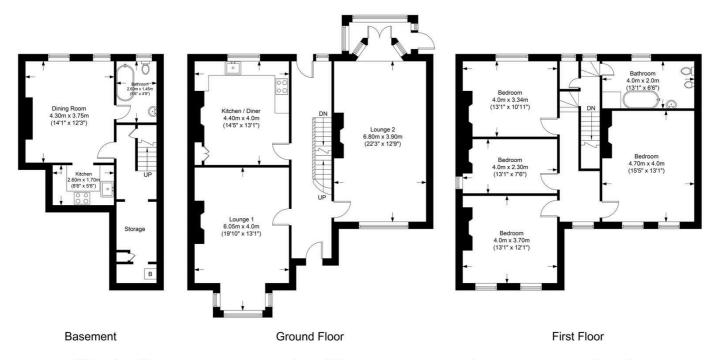

# Approximate Gross Internal Floor Area: 200.78 sq m / 2161.17 sq ft

Illustration purposes only. All measurements are approximate.

020 8995 2030 enquiries@harpersofchiswick.com www.harpersofchiswick.com