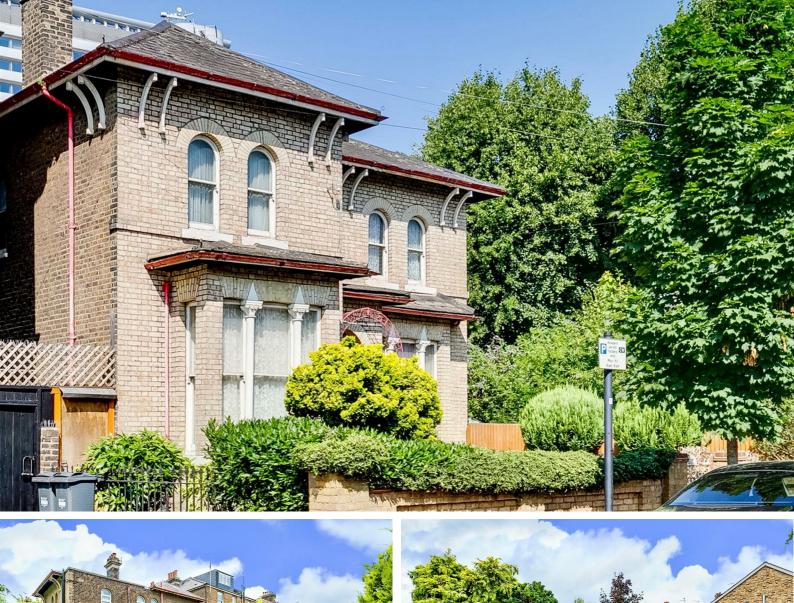

# BURLINGTON ROAD, W4

An almost unique opportunity to purchase a four bedroom detached villa that is situated on a substantial plot in central Chiswick that offers extensive development potential (Subject to usual consents).

first) and currently extends to 2167 Sq Ft / 201 Sq M. The house included a large lawned garden and single garage

The house retains many of its original features but requires extensive

The property is currently arranged over three floors (basement, ground and

Burlington Road is a highly desirable residential street located in central Chiswick. The location could be considered as ideal for access to a wide selection of award winning schools, walking distance to over sixty bistro bars & restaurants, shopping on Chiswick High Road and excellent transport connections into and out of town.