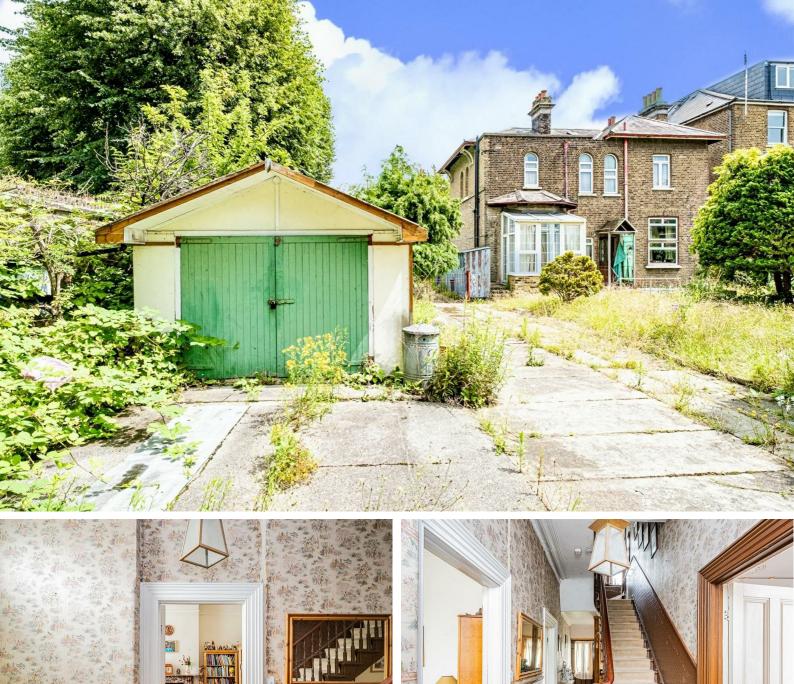

# BURLINGTON ROAD, W4

An almost unique opportunity to purchase a four bedroom detached villa that is situated on a substantial plot in central Chiswick that offers extensive development potential (Subject to usual consents).

first) and currently extends to 2167 Sq Ft / 201 Sq M. The house included a large lawned garden and single garage

The house retains many of its original features but requires extensive

The property is currently arranged over three floors (basement, ground and

Burlington Road is a highly desirable residential street located in central Chiswick. The location could be considered as ideal for access to a wide selection of award winning schools, walking distance to over sixty bistro bars & restaurants, shopping on Chiswick High Road and excellent transport connections into and out of town.

refurbishment before becoming one of central Chiswick's landmark homes.

The house is being sold with no forward purchase chain.