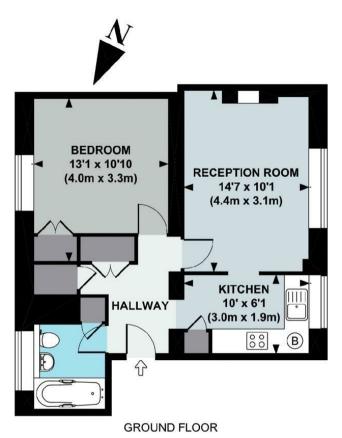

### APPROX. GROSS INTERNAL FLOOR AREA 500 SQ FT / 47 SQ M

Floor plan produced in accordance with RICS Property Measurement Standards incorporating International Property Measurement Standards (IPMS2 Residential). © Red i 2021

Produced for illustration purposes and may not truly reflect design or dimensions and should not be used for valuation, condition or design purposes.

+44 (0) 20 8995 2030 enquiries@harpersofchiswick.com www.harpersofchiswick.com