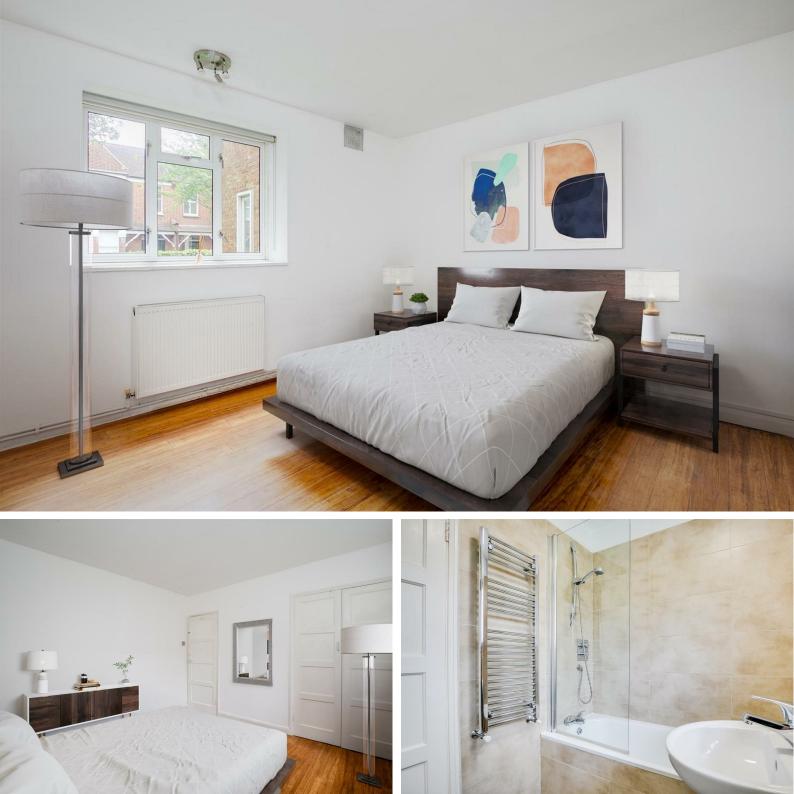

The accommodation comprises: entrance hallway with large storage cupboard, reception room, separate kitchen, double bedroom with built-in wardrobes, bathroom, outdoor storage shed and use of the communal gardens.