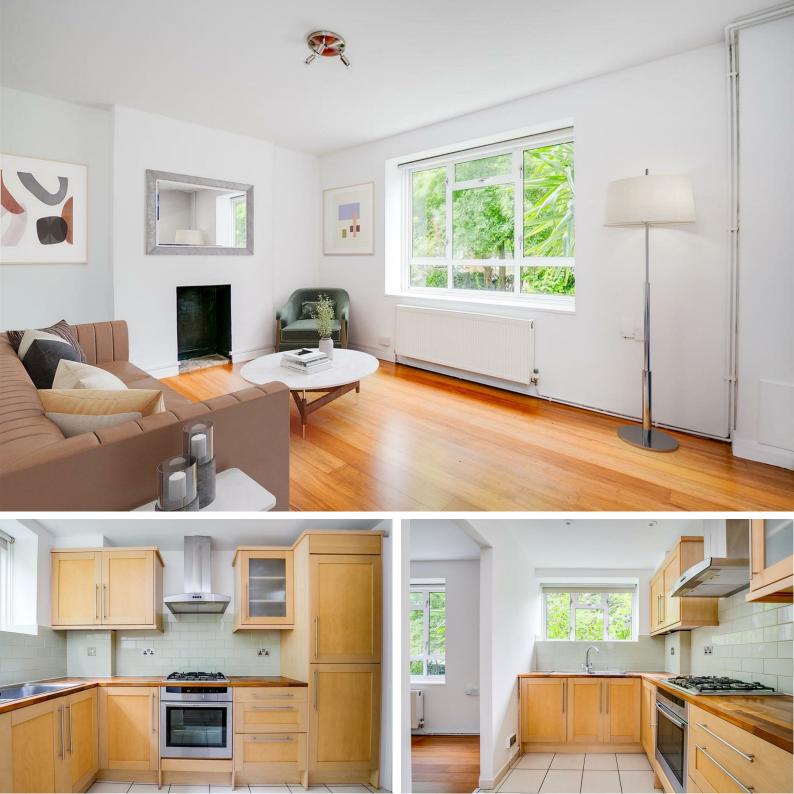

# SOUTHFIELD ROAD, W4

A newly decorated 500 Sq FT / 47 Sq M, purpose built, ground floor one bedroom apartment located in quite a cul-de-sac with easy access to the amenities of central Chiswick that features off street parking and communal gardens.

The accommodation comprises: entrance hallway with large storage cupboard, reception room, separate kitchen, double bedroom with built-in wardrobes, bathroom, outdoor storage shed and use of the communal gardens.