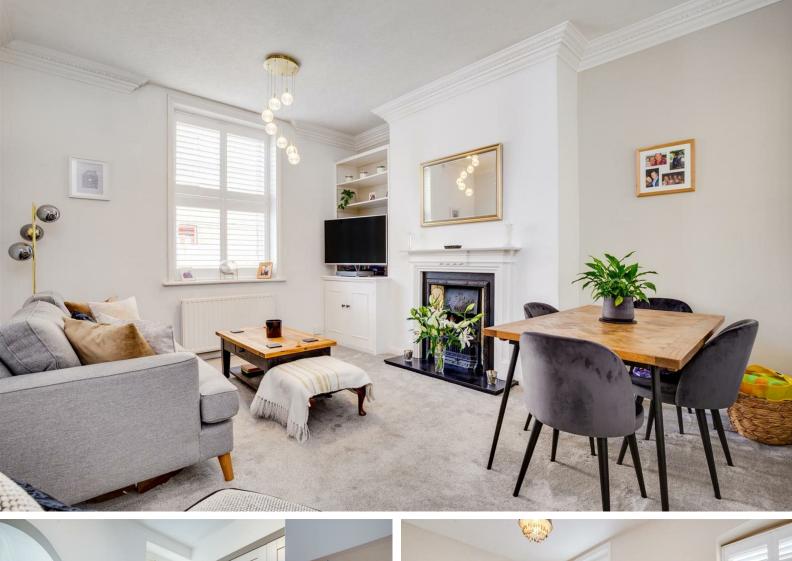

## SOUTH PARADE, W4

An elegant and beautifully presented, ground floor 644 Sq Ft / 59 Sq M, two bedroom apartment located in a desirable Bedford Park development that features a 15'5 reception room with 2.94m ceiling height. The apartment is located to the rear of the building so not directly affected by road or train noise.

The complete accommodation comprises: Entrance hallway with storage cupboard leading to 9'6 modern kitchen, 15'5 reception room with feature fireplace, 13'9 master bedroom, further 10'7 bedroom with built-in wardrobe and luxury shower room.