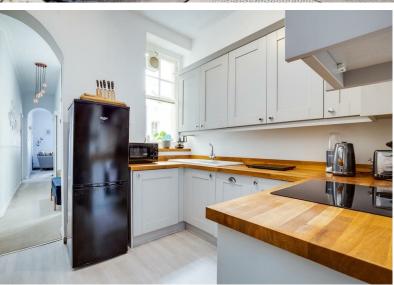

The complete accommodation comprises: Entrance hallway with storage cupboard leading to 9'6 modern kitchen, 15'5 reception room with feature fireplace, 13'9 master bedroom, further 10'7 bedroom with built-in wardrobe and luxury shower room.