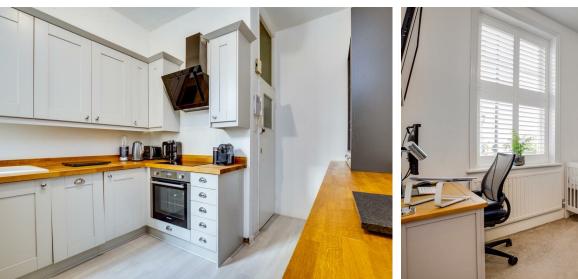

The complete accommodation comprises: Entrance hallway with storage cupboard leading to 9'6 modern kitchen, 15'5 reception room with feature fireplace, 13'9 master bedroom, further 10'7 bedroom with built-in wardrobe and luxury shower room.