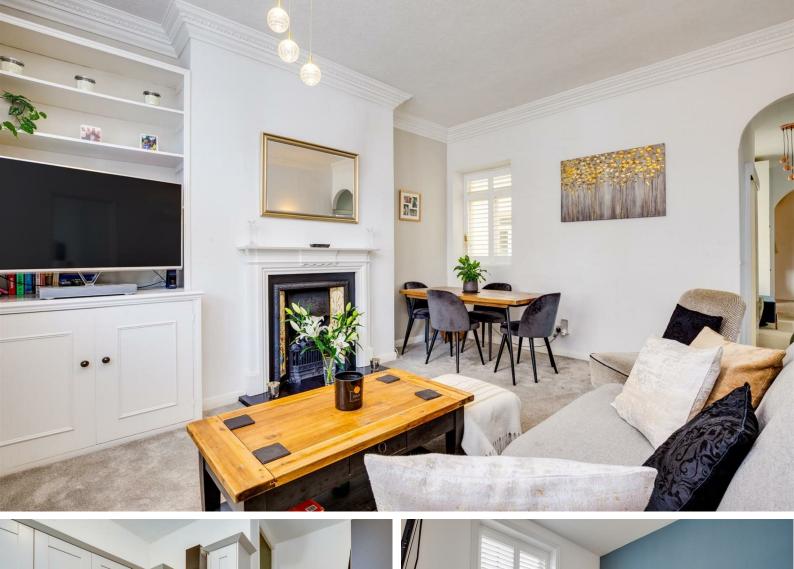

## SOUTH PARADE, W4

An elegant and beautifully presented, ground floor 644 Sq Ft / 59 Sq M, two bedroom apartment located in a desirable Bedford Park development that features a 15'5 reception room with 2.94m ceiling height. The apartment is located to the rear of the building so not directly affected by road or train noise.

The complete accommodation comprises: Entrance hallway with storage cupboard leading to 9'6 modern kitchen, 15'5 reception room with feature fireplace, 13'9 master bedroom, further 10'7 bedroom with built-in wardrobe and luxury shower room.