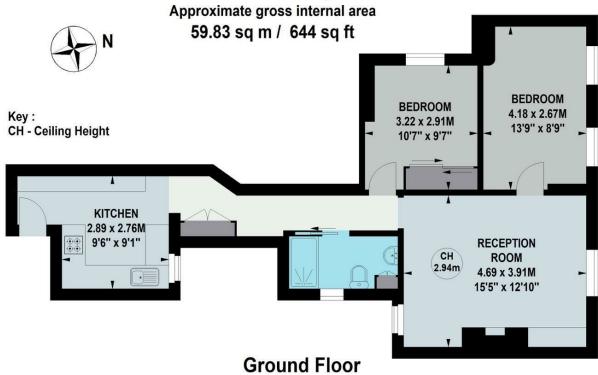

## SOUTH PARADE, W4

An elegant and beautifully presented, ground floor 644 Sq Ft / 59 Sq M, two bedroom apartment located in a desirable Bedford Park development that features a 15'5 reception room with 2.94m ceiling height. The apartment is located to the rear of the building so not directly affected by road or train noise.

The complete accommodation comprises: Entrance hallway with storage cupboard leading to 9'6 modern kitchen, 15'5 reception room with feature fireplace, 13'9 master bedroom, further 10'7 bedroom with built-in wardrobe and luxury shower room.

# Esmond Gardens, South Parade, W4

Not to scale, for guidance only and must not be relied upon as a statement of fact.

All measurements and areas are approximate only

+44 (0) 20 8995 2030 enquiries@harpersofchiswick.com www.harpersofchiswick.com