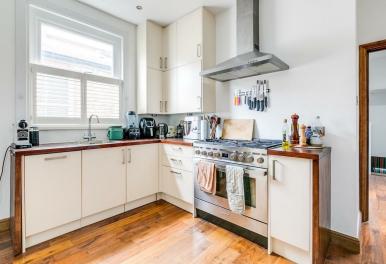

The accommodation comprises: private front door with stairs leading to first floor.

16'9 Reception room with feature bay, wooden flooring and built-in shelving, well appointed 11'10 kitchen/breakfast room, two bedrooms with wooden flooring, and stylish bathroom that features a custom built deep bath.