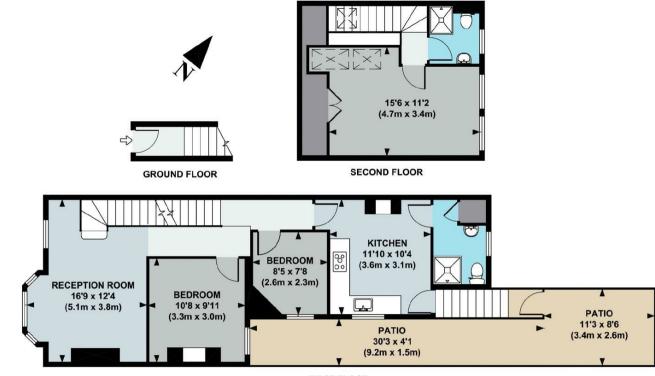

The accommodation comprises: private front door with stairs leading to first floor.

16'9 Reception room with feature bay, wooden flooring and built-in shelving, well appointed 11'10 kitchen/breakfast room, two bedrooms with wooden flooring, and stylish bathroom that features a custom built deep bath.

Stairs to top floor (Master suite)

Double aspect bright and airy 15'6 bedroom with wooden floors and under eaves storage and well appointed shower room.

Private patio garden with 30'3 side return for good external storage (accessed via a rear staircase from the kitchen/breakfast room)

#### FIRST FLOOR

### APPROX. GROSS INTERNAL FLOOR AREA 915 SQ FT / 85 SQ M

(Includes Reduced Height and Eaves Storage Areas)

Floor plan produced in accordance with RICS Property Measurement Standards incorporating International Property Measurement Standards (IPMS2 Residential). © Red i 2021