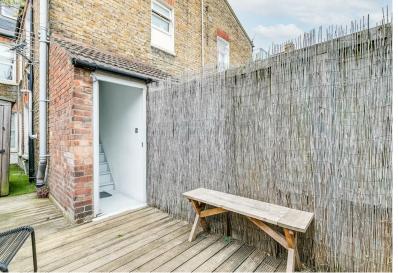

Stairs to top floor (Master suite)

Double aspect bright and airy 15'6 bedroom with wooden floors and under eaves storage and well appointed shower room.

Private patio garden with 30'3 side return for good external storage (accessed via a rear staircase from the kitchen/breakfast room)