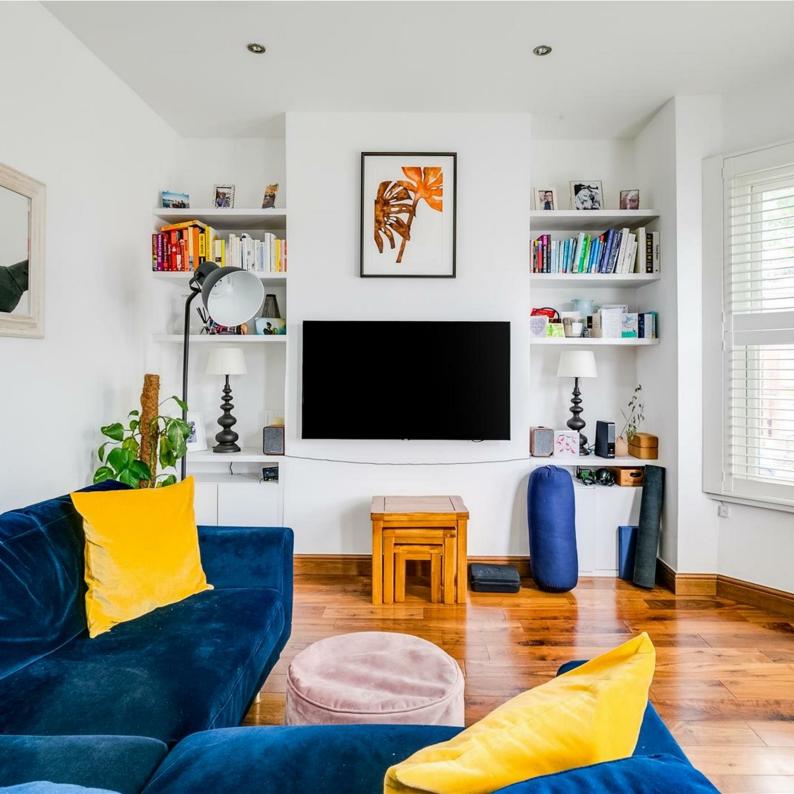

# DAVIS ROAD, W3

A well presented, 916 Sq Ft / 85 Sq M, three bedroom maisonette that is arranged over the first and top floors with direct access to private patio garden. Ideal if you are looking for two bedroom, home office and outside space in a great location.

The accommodation comprises: private front door with stairs leading to first floor.

16'9 Reception room with feature bay, wooden flooring and built-in shelving, well appointed 11'10 kitchen/breakfast room, two bedrooms with wooden flooring, and stylish bathroom that features a custom built deep bath.