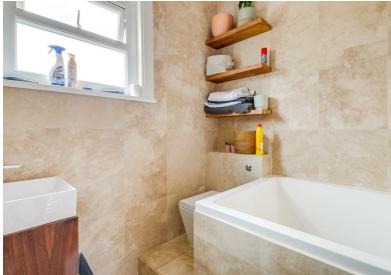

The accommodation comprises: private front door with stairs leading to first floor.

16'9 Reception room with feature bay, wooden flooring and built-in shelving, well appointed 11'10 kitchen/breakfast room, two bedrooms with wooden flooring, and stylish bathroom that features a custom built deep bath.