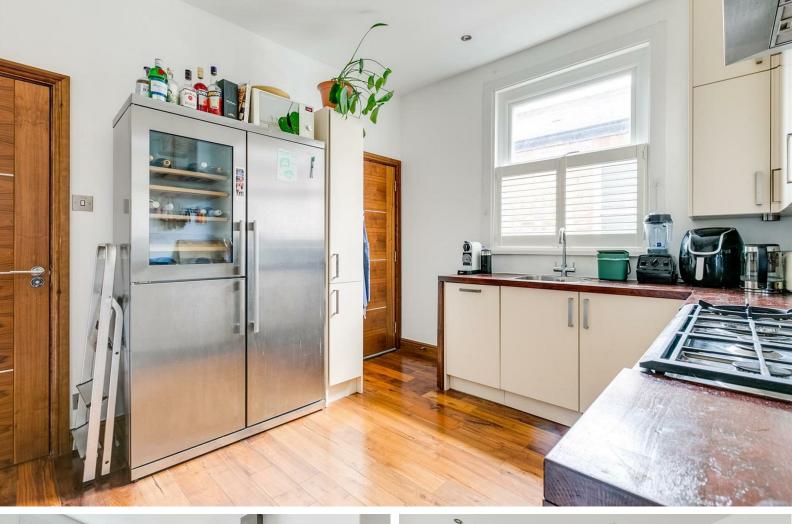

The accommodation comprises: private front door with stairs leading to first floor.

16'9 Reception room with feature bay, wooden flooring and built-in shelving, well appointed 11'10 kitchen/breakfast room, two bedrooms with wooden flooring, and stylish bathroom that features a custom built deep bath.