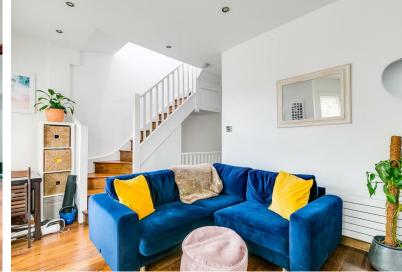

The accommodation comprises: private front door with stairs leading to first floor.

16'9 Reception room with feature bay, wooden flooring and built-in shelving, well appointed 11'10 kitchen/breakfast room, two bedrooms with wooden flooring, and stylish bathroom that features a custom built deep bath.