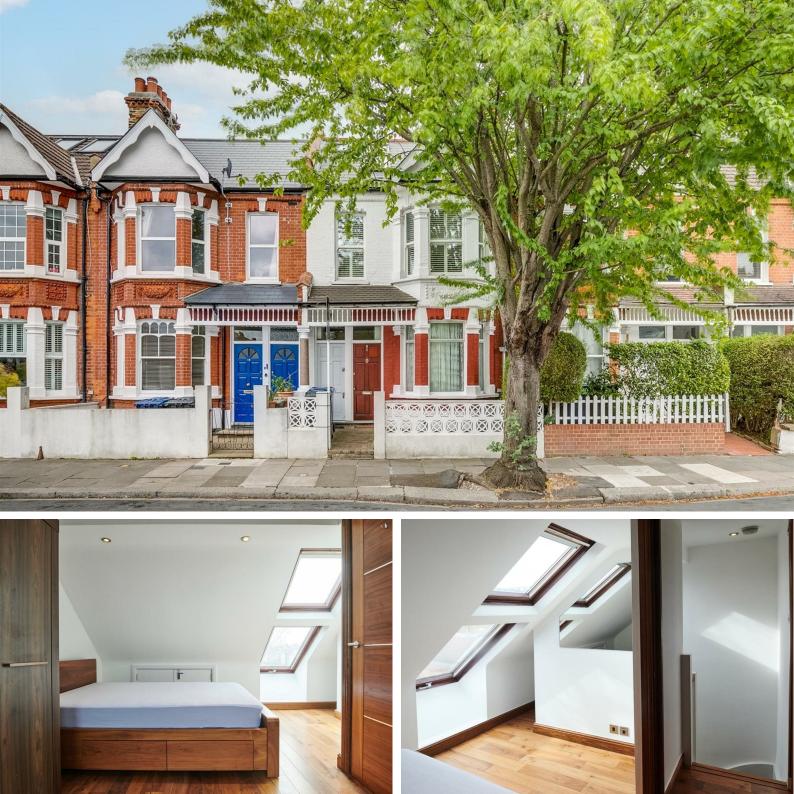

# DAVIS ROAD, W3

A well presented, 916 Sq Ft / 85 Sq M, three bedroom maisonette that is arranged over the first and top floors with direct access to private patio garden. Ideal if you are looking for two bedroom, home office and outside space in a great location.

Davis Road is located on the borders of East Acton and Wendell Park thus enjoys a wide selection of local amenities including open parkland, a wide variety of bars & restaurants, great shopping including Westfield Shopping Centre combined with excellent transport connections into and out of town.