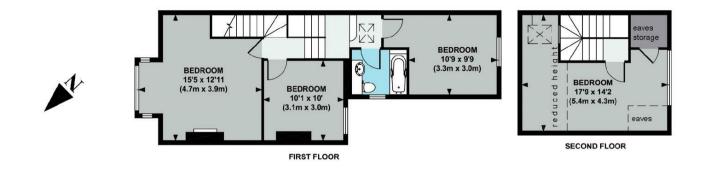

Stairs to first floor.

15'5 Master bedroom with feature bay window, two further double bedrooms and family bathroom.

Stairs to top floor (2nd) leading to 17'9 bedroom with eaves storage.

Gardens: The house enjoys a 50' lawned west south west facing rear garden with side return connected to double reception room. The 17' front garden is predominately dedicated to off street parking for one car with dropped curb.

## APPROX. GROSS INTERNAL FLOOR AREA 1429 SQ FT / 132 SQ M (Includes Reduced Height Areas) APPROX. GROSS INTERNAL FLOOR AREA 1326 SQ FT / 123 SQ M (Excludes Reduced Height Areas)

Floor plan produced in accordance with RICS Property Measurement Standards incorporating International Property Measurement Standards (IPMS2 Residential). © Red i 2021