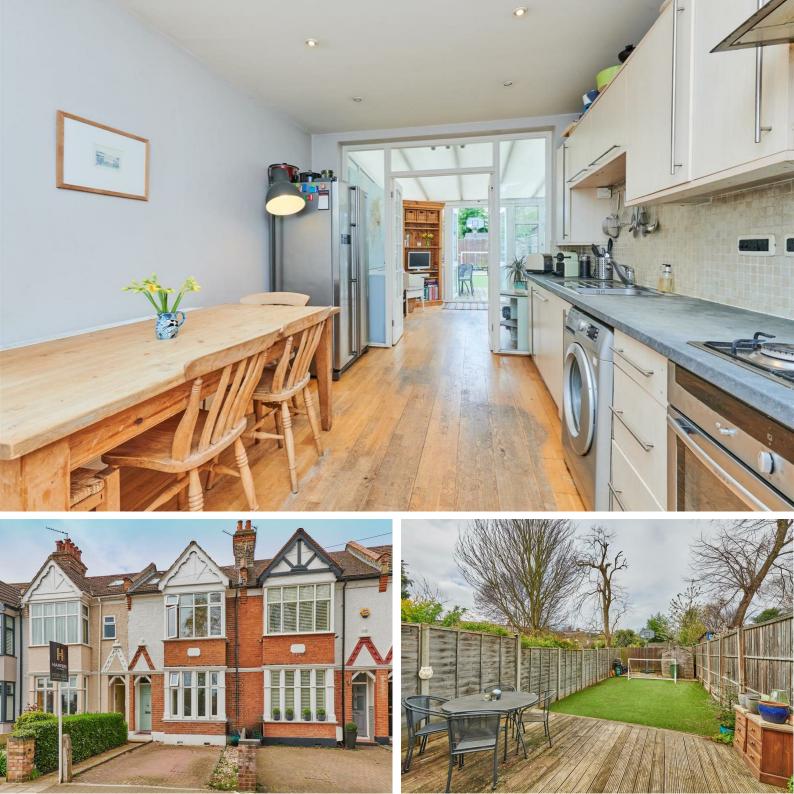

The house also offers huge potential to extend by way of side return and rear extension (Subject to planning permission).

The complete accommodation comprises: entrance hallway, 23'4 double reception room with feature bay window and fireplace, 14'9 kitchen/dining room, 11'8 double aspect conservatory and guest cloakroom.

Stairs to first floor.

15'5 Master bedroom with feature bay window, two further double bedrooms and family bathroom.

Stairs to top floor (2nd) leading to 17'9 bedroom with eaves storage.

Gardens: The house enjoys a 50' lawned west south west facing rear garden with side return connected to double reception room. The 17' front garden is predominately dedicated to off street parking for one car with dropped curb.