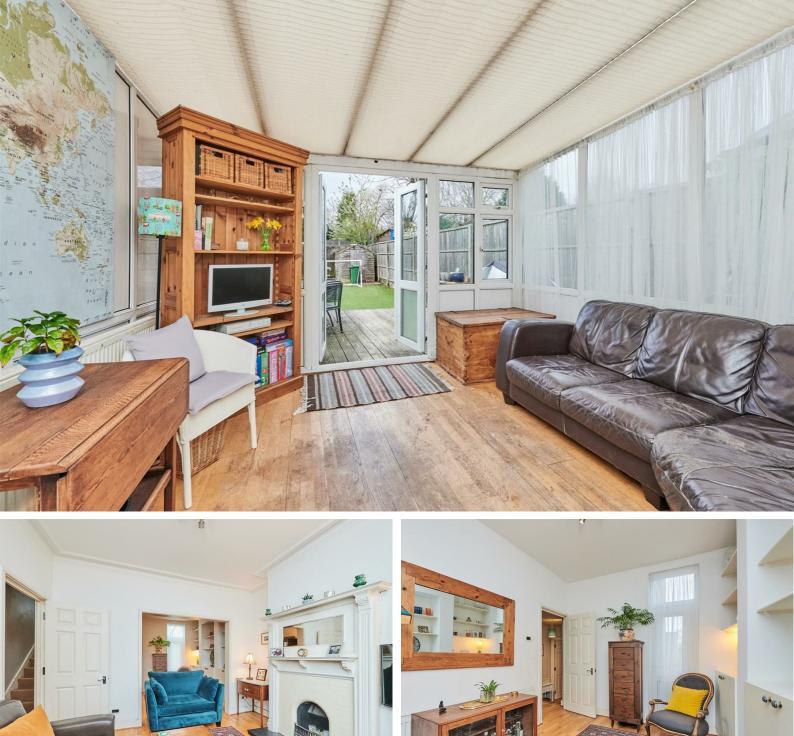

The house also offers huge potential to extend by way of side return and rear extension (Subject to planning permission).

The complete accommodation comprises: entrance hallway, 23'4 double reception room with feature bay window and fireplace, 14'9 kitchen/dining room, 11'8 double aspect conservatory and guest cloakroom.