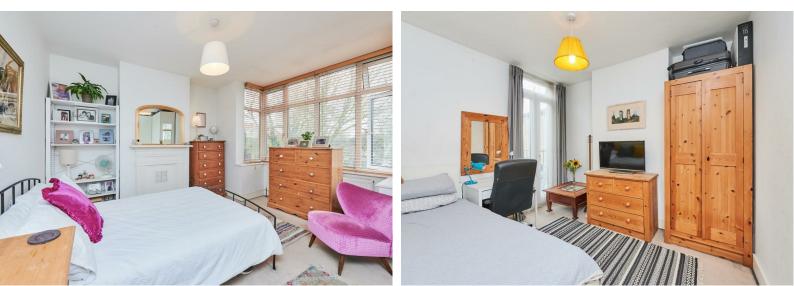

Stairs to first floor.

15'5 Master bedroom with feature bay window, two further double bedrooms and family bathroom.

Stairs to top floor (2nd) leading to 17'9 bedroom with eaves storage.

Gardens: The house enjoys a 50' lawned west south west facing rear garden with side return connected to double reception room. The 17' front garden is predominately dedicated to off street parking for one car with dropped curb.