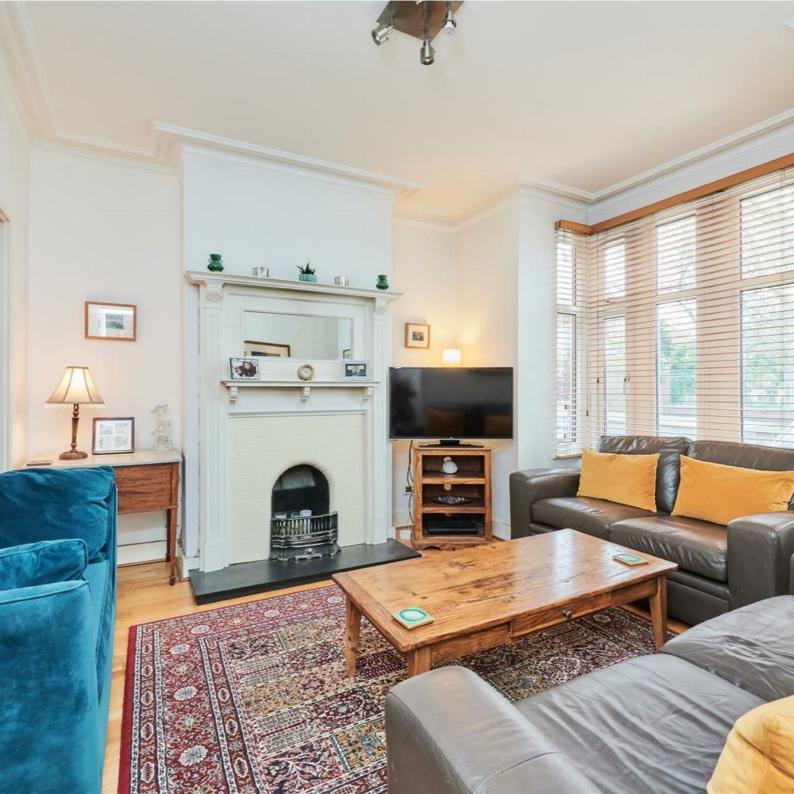

The house also offers huge potential to extend by way of side return and rear extension (Subject to planning permission).

The complete accommodation comprises: entrance hallway, 23'4 double reception room with feature bay window and fireplace, 14'9 kitchen/dining room, 11'8 double aspect conservatory and guest cloakroom.