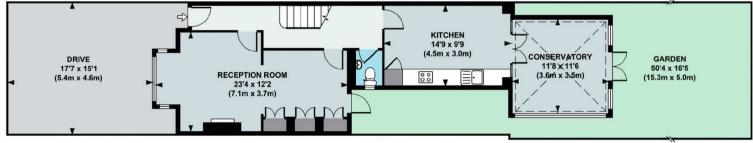

# CORNEY ROAD, W4

A wonderful opportunity to purchase a 1429 Sq Ft / 132 Sq M, four bedroom family house that features a 23' double reception room, 14'9 kitchen/dining room, conservatory, 50'4 southwest facing garden and off street parking.

The house also offers huge potential to extend by way of side return and rear extension (Subject to planning permission).

The complete accommodation comprises: entrance hallway, 23'4 double reception room with feature bay window and fireplace, 14'9 kitchen/dining room, 11'8 double aspect conservatory and guest cloakroom.

Stairs to first floor.

15'5 Master bedroom with feature bay window, two further double bedrooms and family bathroom.

Stairs to top floor (2nd) leading to 17'9 bedroom with eaves storage.

Gardens: The house enjoys a 50' lawned west south west facing rear garden with side return connected to double reception room. The 17' front garden is predominately dedicated to off street parking for one car with dropped curb.

GROUND FLOOR

## APPROX. GROSS INTERNAL FLOOR AREA 1429 SQ FT / 132 SQ M (Includes Reduced Height Areas) APPROX. GROSS INTERNAL FLOOR AREA 1326 SQ FT / 123 SQ M (Excludes Reduced Height Areas)

Floor plan produced in accordance with RICS Property Measurement Standards incorporating International Property Measurement Standards (IPMS2 Residential). © Red i 2021