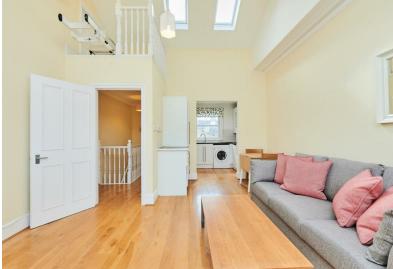

# COOMBE ROAD, W4

A well presented, newly decorated, two and a half bedroom apartment situated on the top (first) floor of a centrally located period property. The apartment features a 16'5 reception room, study/bedroom and a 164 Sq Ft mezzanine storage room.

The complete accommodation comprises: entrance hallway, 16'5 reception room with wooden floors and feature vaulted ceiling, two good bedrooms, further study/bedroom, bathroom and mezzanine storage room.