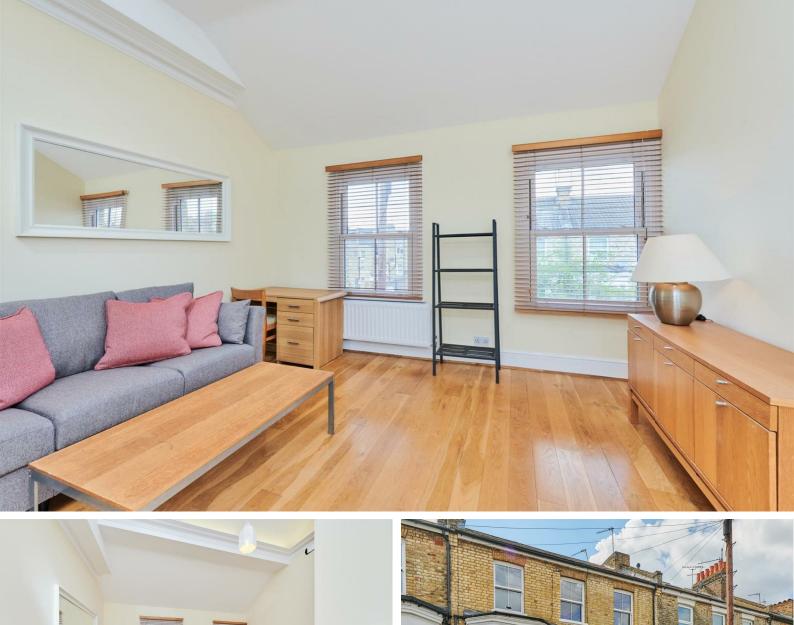

# COOMBE ROAD, W4

A well presented, newly decorated, two and a half bedroom apartment situated on the top (first) floor of a centrally located period property. The apartment features a 16'5 reception room, study/bedroom and a 164 Sq Ft mezzanine storage room.

The complete accommodation comprises: entrance hallway, 16'5 reception room with wooden floors and feature vaulted ceiling, two good bedrooms, further study/bedroom, bathroom and mezzanine storage room.

Coombe Road is located within the central Chiswick area and as such is ideally situated for the vast selection of amenities of Chiswick High Road and excellent public transport links into and out of town.