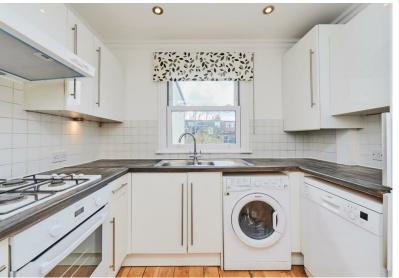

The complete accommodation comprises: entrance hallway, 16'5 reception room with wooden floors and feature vaulted ceiling, two good bedrooms, further study/bedroom, bathroom and mezzanine storage room.