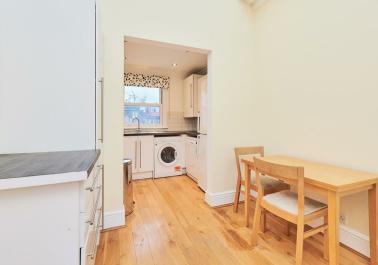

The complete accommodation comprises: entrance hallway, 16'5 reception room with wooden floors and feature vaulted ceiling, two good bedrooms, further study/bedroom, bathroom and mezzanine storage room.