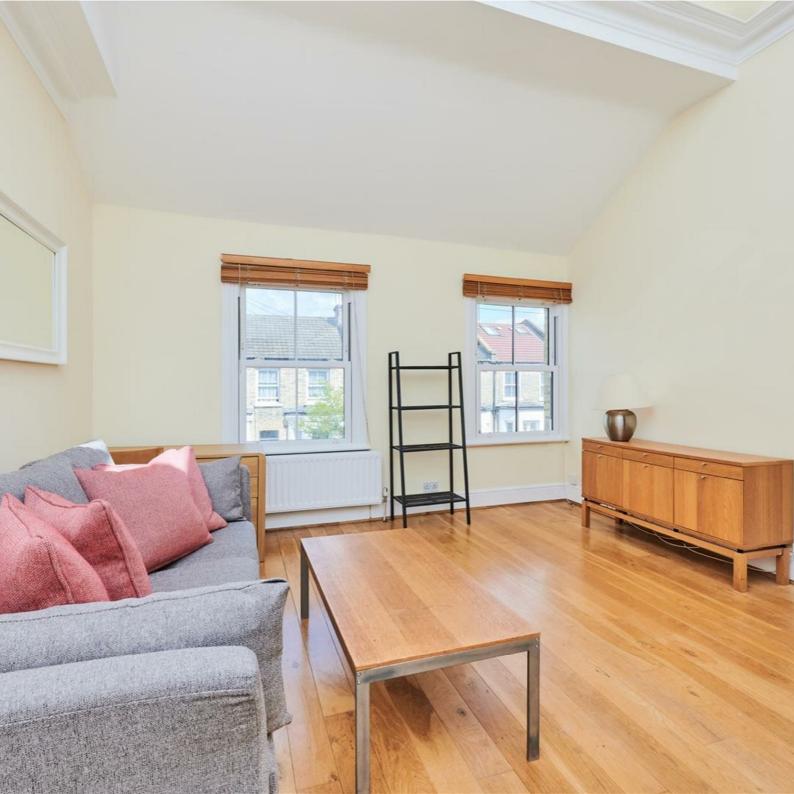

# COOMBE ROAD, W4

A well presented, newly decorated, two and a half bedroom apartment situated on the top (first) floor of a centrally located period property. The apartment features a 16'5 reception room, study/bedroom and a 164 Sq Ft mezzanine storage room.

The complete accommodation comprises: entrance hallway, 16'5 reception room with wooden floors and feature vaulted ceiling, two good bedrooms, further study/bedroom, bathroom and mezzanine storage room.