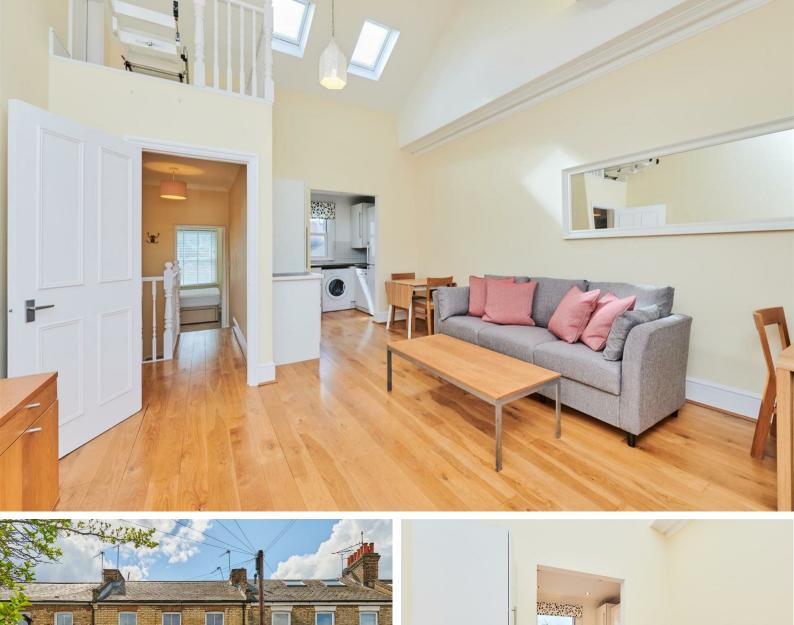

# COOMBE ROAD, W4

A well presented, newly decorated, two and a half bedroom apartment situated on the top (first) floor of a centrally located period property. The apartment features a 16'5 reception room, study/bedroom and a 164 Sq Ft mezzanine storage room.

The complete accommodation comprises: entrance hallway, 16'5 reception room with wooden floors and feature vaulted ceiling, two good bedrooms, further study/bedroom, bathroom and mezzanine storage room.