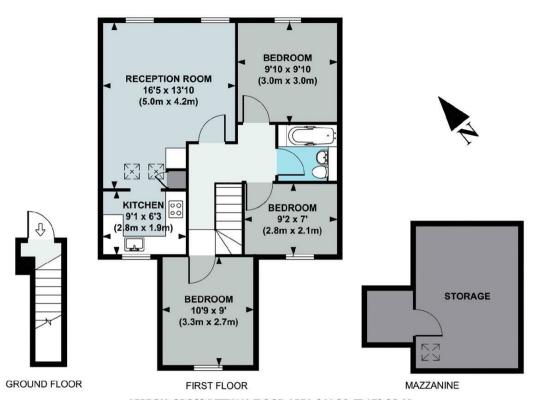

# APPROX. GROSS INTERNAL FLOOR AREA 844 SQ FT / 78 SQ M (Includes Mezzanine Storage Area)

Floor plan produced in accordance with RICS Property Measurement Standards incorporating International Property Measurement Standards (IPMS2 Residential). © Red i 2021

Produced for illustration purposes and may not truly reflect design or dimensions and should not be used for valuation, condition or design purposes.

020 8995 2030 enquiries@harpersofchiswick.com www.harpersofchiswick.com