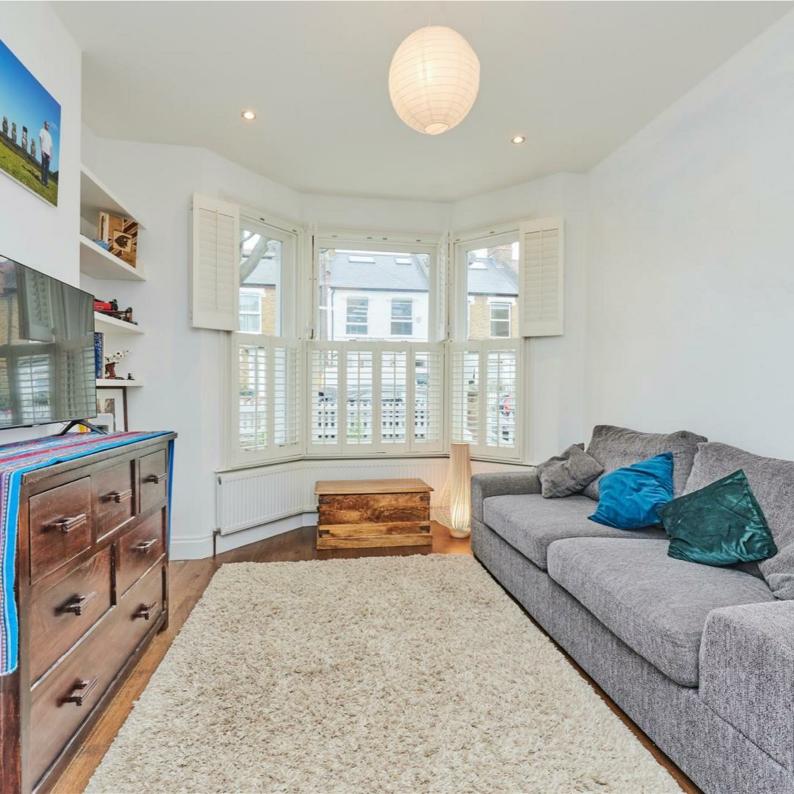

# SOMERSET ROAD, W4

A beautifully presented, four bedroom, 1171 Sq Ft / 108 Sq M, family home that offers a blend of contemporary style with period charm. The house features a 17'10 modern kitchen/family room, double reception room and two bathrooms.

The accommodation comprises: entrance hallway with under-stairs storage, guest cloakroom, double reception room divided as: reception room with feature bay window, ornate contemporary gas fireplace; connecting to dining room with feature fireplace, wonderful 17'10 kitchen/family room with bi-folding doors to south facing garden.