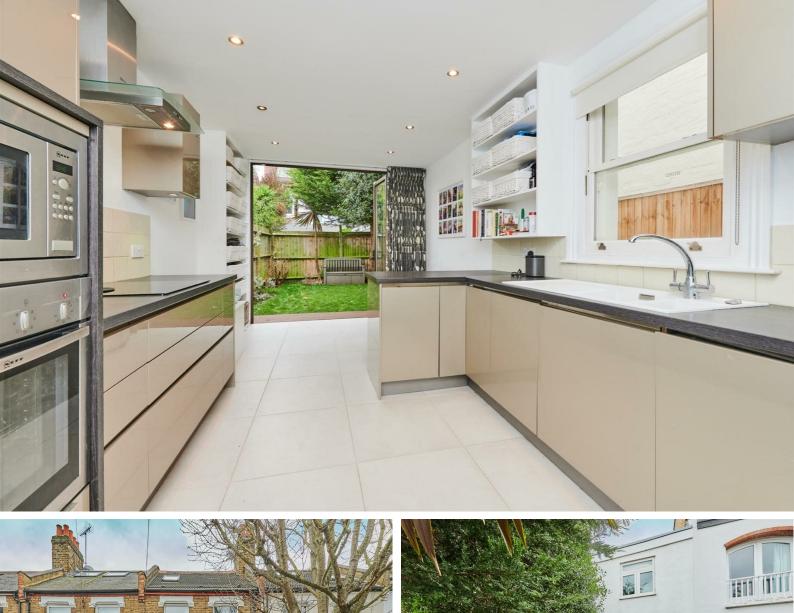

The accommodation comprises: entrance hallway with under-stairs storage, guest cloakroom, double reception room divided as: reception room with feature bay window, ornate contemporary gas fireplace; connecting to dining room with feature fireplace, wonderful 17'10 kitchen/family room with bi-folding doors to south facing garden.

Stairs to first floor

with separate shower cubicle.

The house enjoys a 19'8 lawned south facing garden, providing excellent opportunity for inside/outside entertaining.

Somerset Road is a popular residential street within an area of Chiswick known as Bedford Park Borders. The area is conveniently located for bistro bars & restaurants, local convenience shopping, shopping on Chiswick High Road, award winning schools, open parkland and excellent transport connections into and out of town.