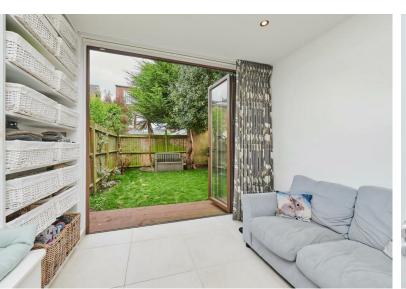

The accommodation comprises: entrance hallway with under-stairs storage, guest cloakroom, double reception room divided as: reception room with feature bay window, ornate contemporary gas fireplace; connecting to dining room with feature fireplace, wonderful 17'10 kitchen/family room with bi-folding doors to south facing garden.

Stairs to first floor

with separate shower cubicle.

The house enjoys a 19'8 lawned south facing garden, providing excellent opportunity for inside/outside entertaining.

Somerset Road is a popular residential street within an area of Chiswick known as Bedford Park Borders. The area is conveniently located for bistro bars & restaurants, local convenience shopping, shopping on Chiswick High Road, award winning schools, open parkland and excellent transport connections into and out of town.