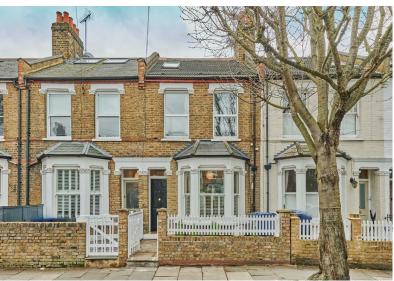

# SOMERSET ROAD, W4

A beautifully presented, four bedroom, 1171 Sq Ft / 108 Sq M, family home that offers a blend of contemporary style with period charm. The house features a 17'10 modern kitchen/family room, double reception room and two bathrooms.

Stairs to first floor

with separate shower cubicle.

The house enjoys a 19'8 lawned south facing garden, providing excellent opportunity for inside/outside entertaining.

Somerset Road is a popular residential street within an area of Chiswick known as Bedford Park Borders. The area is conveniently located for bistro bars & restaurants, local convenience shopping, shopping on Chiswick High Road, award winning schools, open parkland and excellent transport connections into and out of town.