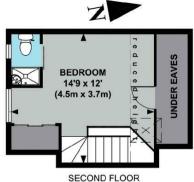

Stairs to Second Floor (Top)
14'9 dual aspect (south & north) master bedroom suite with under-eaves storage
ams stylish en-suite wet room/shower room.

14'11 bedroom with built-in bookcase, south facing 9'3 bedroom/nursery/office, south facing 9'8 bedroom overlooking garden and well appointed family bathroom

#### **GROUND FLOOR**

APPROX. GROSS INTERNAL FLOOR AREA 1171 SQ FT / 108 SQ M (Includes Reduced Height and Eaves Storage Areas) APPROX. GROSS INTERNAL FLOOR AREA 1087SQ FT / 101 SQ M (Excludes Reduced Height and Eaves Storage Areas)

> Floor plan produced in accordance with RICS Property Measurement Standards incorporating International Property Measurement Standards (IPMS2 Residential). © Red i 2021

> Produced for illustration purposes and may not truly reflect design or dimensions and should not be used for valuation, condition or design purposes.