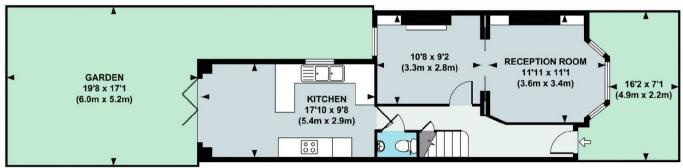

The accommodation comprises: entrance hallway with under-stairs storage, guest cloakroom, double reception room divided as: reception room with feature bay window, ornate contemporary gas fireplace; connecting to dining room with feature fireplace, wonderful 17'10 kitchen/family room with bi-folding doors to south facing garden.

Stairs to first floor

with separate shower cubicle.

The house enjoys a 19'8 lawned south facing garden, providing excellent opportunity for inside/outside entertaining.

Somerset Road is a popular residential street within an area of Chiswick known as Bedford Park Borders. The area is conveniently located for bistro bars & restaurants, local convenience shopping, shopping on Chiswick High Road, award winning schools, open parkland and excellent transport connections into and out of town.

#### **GROUND FLOOR**

APPROX. GROSS INTERNAL FLOOR AREA 1171 SQ FT / 108 SQ M (Includes Reduced Height and Eaves Storage Areas) APPROX. GROSS INTERNAL FLOOR AREA 1087SQ FT / 101 SQ M (Excludes Reduced Height and Eaves Storage Areas)

> Floor plan produced in accordance with RICS Property Measurement Standards incorporating International Property Measurement Standards (IPMS2 Residential). © Red i 2021

> Produced for illustration purposes and may not truly reflect design or dimensions and should not be used for valuation, condition or design purposes.