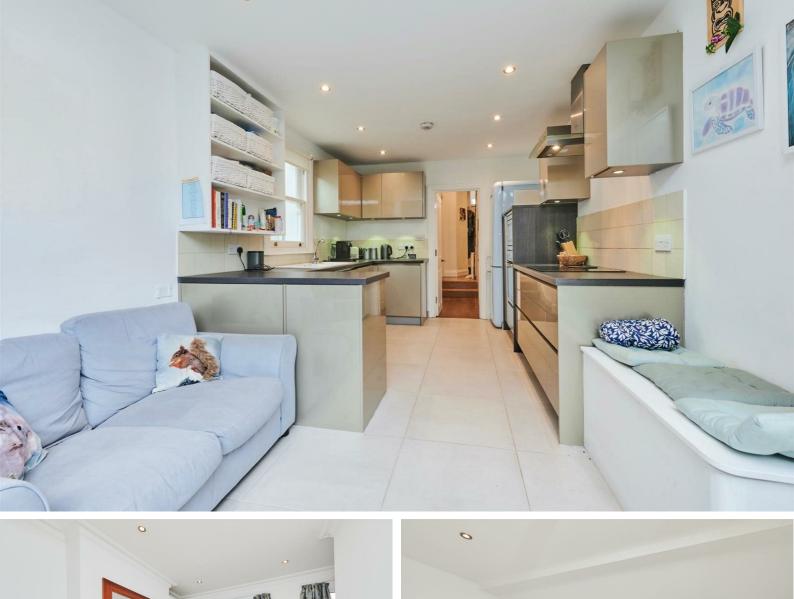

# SOMERSET ROAD, W4

A beautifully presented, four bedroom, 1171 Sq Ft / 108 Sq M, family home that offers a blend of contemporary style with period charm. The house features a 17'10 modern kitchen/family room, double reception room and two bathrooms.

The accommodation comprises: entrance hallway with under-stairs storage, guest cloakroom, double reception room divided as: reception room with feature bay window, ornate contemporary gas fireplace; connecting to dining room with feature fireplace, wonderful 17'10 kitchen/family room with bi-folding doors to south facing garden.