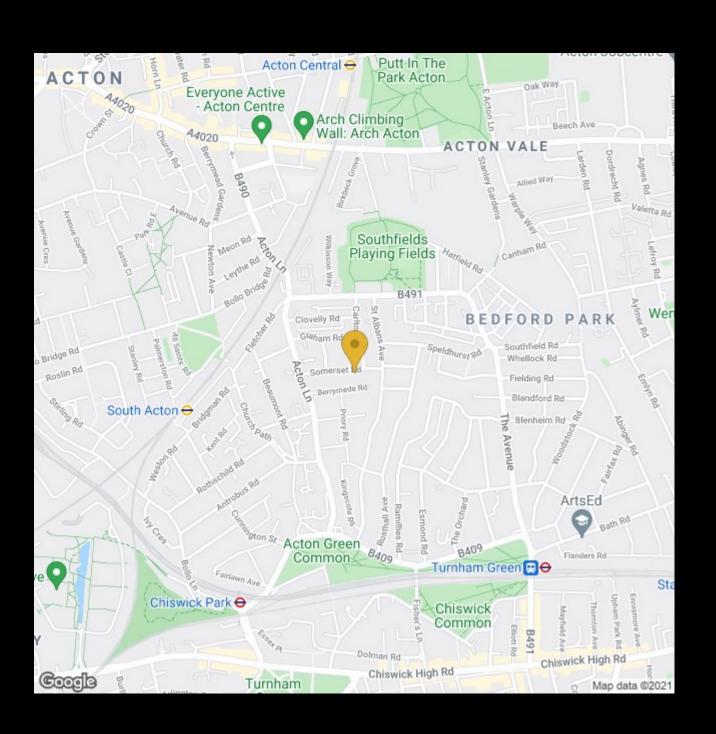

# SOMERSET ROAD, W4

A beautifully presented, four bedroom, 1171 Sq Ft / 108 Sq M, family home that offers a blend of contemporary style with period charm. The house features a 17'10 modern kitchen/family room, double reception room and two bathrooms.

Stairs to first floor

with separate shower cubicle.

The house enjoys a 19'8 lawned south facing garden, providing excellent opportunity for inside/outside entertaining.

Somerset Road is a popular residential street within an area of Chiswick known as Bedford Park Borders. The area is conveniently located for bistro bars & restaurants, local convenience shopping, shopping on Chiswick High Road, award winning schools, open parkland and excellent transport connections into and out of town.