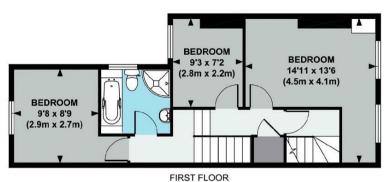

#### **GROUND FLOOR**

APPROX. GROSS INTERNAL FLOOR AREA 1171 SQ FT / 108 SQ M (Includes Reduced Height and Eaves Storage Areas) APPROX. GROSS INTERNAL FLOOR AREA 1087SQ FT / 101 SQ M (Excludes Reduced Height and Eaves Storage Areas)

> Floor plan produced in accordance with RICS Property Measurement Standards incorporating International Property Measurement Standards (IPMS2 Residential). © Red i 2021

> Produced for illustration purposes and may not truly reflect design or dimensions and should not be used for valuation, condition or design purposes.