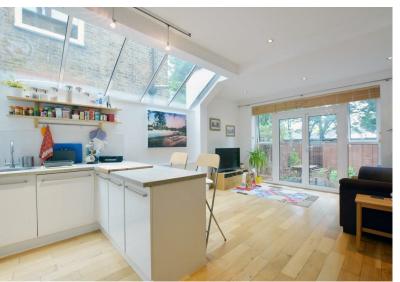

# BOLLO LANE, W4

A spacious, 741 Sq Ft / 69 Sq M two double bedroom garden maisonette that features a delightful 20'2 reception room built into the side return.

The accommodation comprises: private front door leading to entrance hallway with storage cupboards, 20'2 kitchen/reception room overlooking garden partially glazed over side return, fully fitted kitchen area with feature breakfast bar, 14' double bedroom with built-in wardrobe, 10'6 double bedroom with built-in wardrobe leading to private enclosed courtyard, luxury