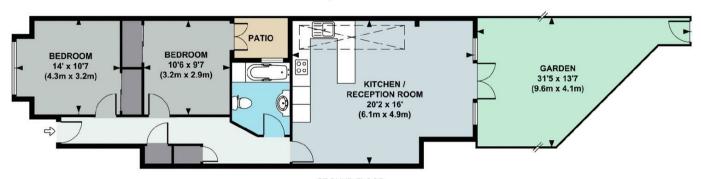

# BOLLO LANE, W4

A spacious, 741 Sq Ft / 69 Sq M two double bedroom garden maisonette that features a delightful 20'2 reception room built into the side return.

The accommodation comprises: private front door leading to entrance hallway with storage cupboards, 20'2 kitchen/reception room overlooking garden partially glazed over side return, fully fitted kitchen area with feature breakfast bar, 14' double bedroom with built-in wardrobe, 10'6 double bedroom with built-in wardrobe leading to private enclosed courtyard, luxury

bathroom and private 31'5 patio garden with rear access.

#### APPROX. GROSS INTERNAL FLOOR AREA 741 SQ FT / 69 SQ M

Floor plan produced in accordance with RICS Property Measurement Standards incorporating International Property Measurement Standards (IPMS2 Residential). © Red i 2021

Produced for illustration purposes and may not truly reflect design or dimensions and should not be used for valuation, condition or design purposes.

020 8995 2030 enquiries@harpersofchiswick.com www.harpersofchiswick.com