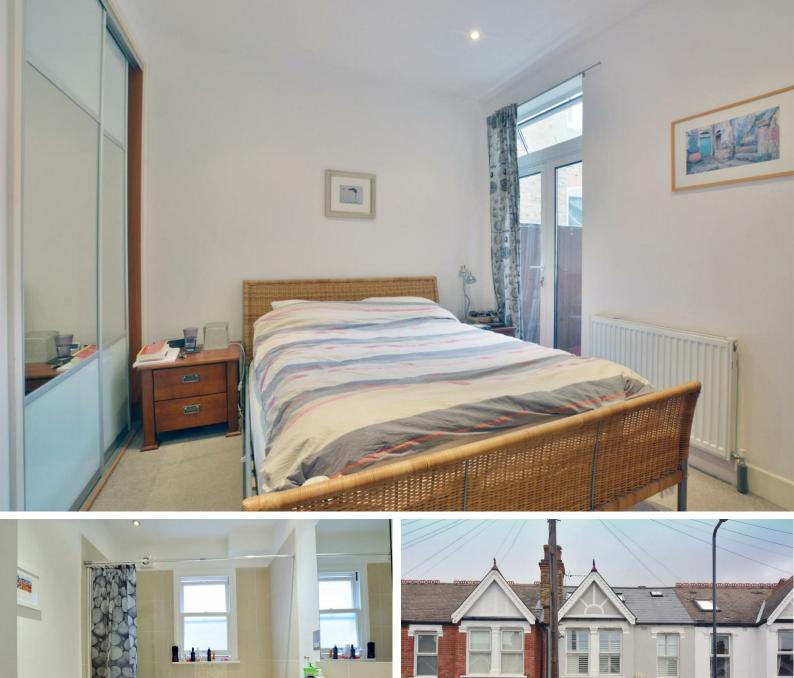

# BOLLO LANE, W4

A spacious, 741 Sq Ft / 69 Sq M two double bedroom garden maisonette that features a delightful 20'2 reception room built into the side return.

The accommodation comprises: private front door leading to entrance hallway with storage cupboards, 20'2 kitchen/reception room overlooking garden partially glazed over side return, fully fitted kitchen area with feature breakfast bar, 14' double bedroom with built-in wardrobe, 10'6 double bedroom with built-in wardrobe leading to private enclosed courtyard, luxury

bathroom and private 31'5 patio garden with rear access.