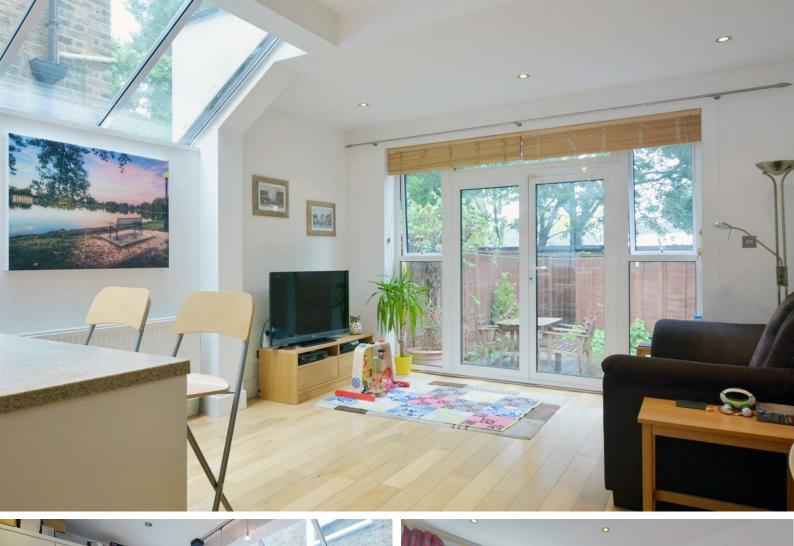

# BOLLO LANE, W4

A spacious, 741 Sq Ft / 69 Sq M two double bedroom garden maisonette that features a delightful 20'2 reception room built into the side return.

The accommodation comprises: private front door leading to entrance hallway with storage cupboards, 20'2 kitchen/reception room overlooking garden partially glazed over side return, fully fitted kitchen area with feature breakfast bar, 14' double bedroom with built-in wardrobe, 10'6 double bedroom with built-in wardrobe leading to private enclosed courtyard, luxury

bathroom and private 31'5 patio garden with rear access.