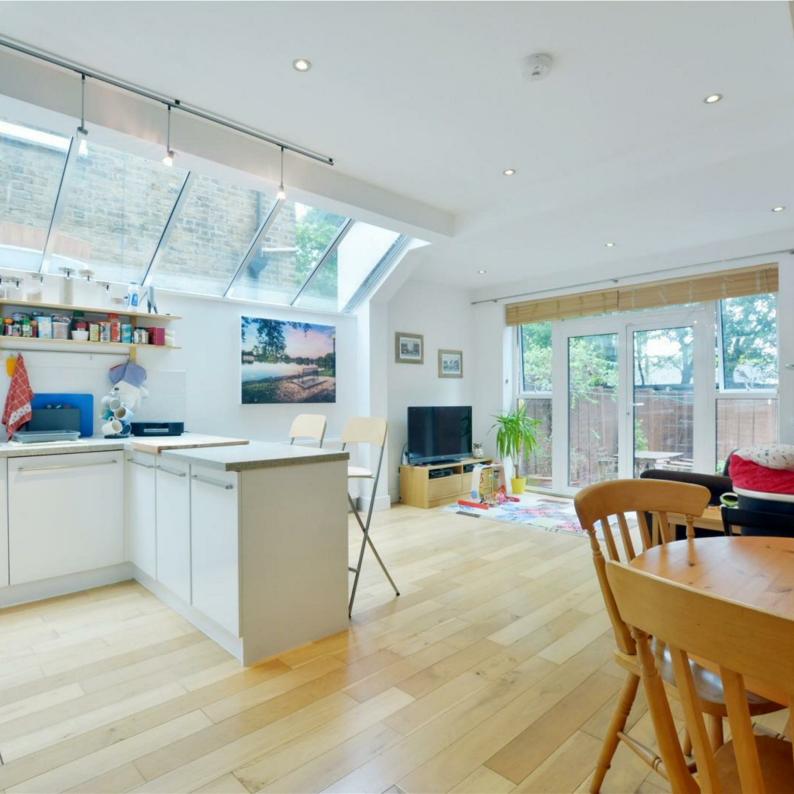

# BOLLO LANE, W4

A spacious, 741 Sq Ft / 69 Sq M two double bedroom garden maisonette that features a delightful 20'2 reception room built into the side return.

The accommodation comprises: private front door leading to entrance hallway with storage cupboards, 20'2 kitchen/reception room overlooking garden partially glazed over side return, fully fitted kitchen area with feature breakfast bar, 14' double bedroom with built-in wardrobe, 10'6 double bedroom with built-in wardrobe leading to private enclosed courtyard, luxury

bathroom and private 31'5 patio garden with rear access.

Bollo Lane is located within one of Chiswick most desirable residential areas known as Chiswick Park. The area enjoys excellent amenities including Chiswick Business Park with Esporta fitness centre, award winning bistro bars and restaurants, shopping on Chiswick High Road and good transport connections into and out of town.