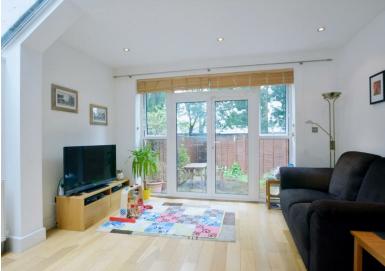

# BOLLO LANE, W4

A spacious, 741 Sq Ft / 69 Sq M two double bedroom garden maisonette that features a delightful 20'2 reception room built into the side return.

The accommodation comprises: private front door leading to entrance hallway with storage cupboards, 20'2 kitchen/reception room overlooking garden partially glazed over side return, fully fitted kitchen area with feature breakfast bar, 14' double bedroom with built-in wardrobe, 10'6 double bedroom with built-in wardrobe leading to private enclosed courtyard, luxury

bathroom and private 31'5 patio garden with rear access.