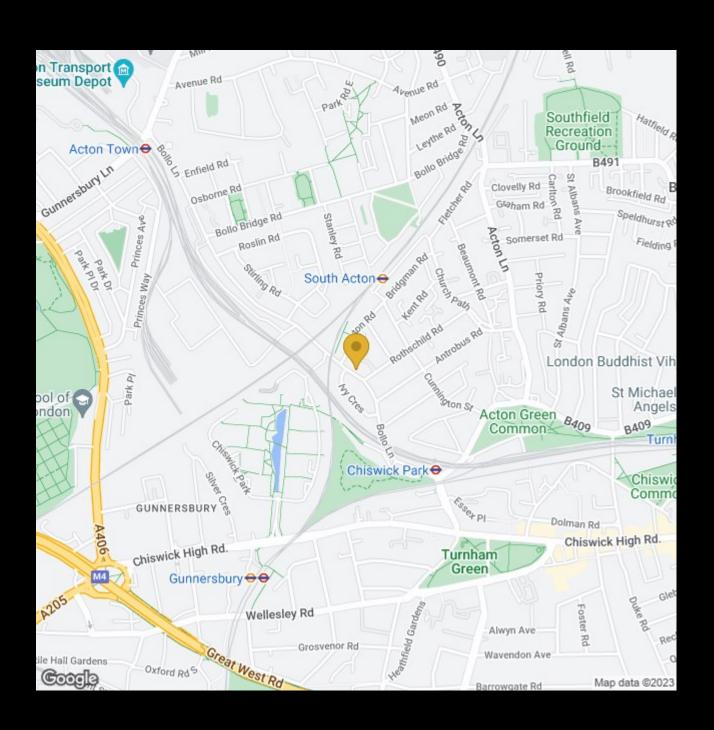

# BOLLO LANE, W4

A spacious, 741 Sq Ft / 69 Sq M two double bedroom garden maisonette that features a delightful 20'2 reception room built into the side return.

The accommodation comprises: private front door leading to entrance hallway with storage cupboards, 20'2 kitchen/reception room overlooking garden partially glazed over side return, fully fitted kitchen area with feature breakfast bar, 14' double bedroom with built-in wardrobe, 10'6 double bedroom with built-in wardrobe leading to private enclosed courtyard, luxury

Bollo Lane is located within one of Chiswick most desirable residential areas known as Chiswick Park. The area enjoys excellent amenities including Chiswick Business Park with Esporta fitness centre, award winning bistro bars and restaurants, shopping on Chiswick High Road and good transport connections into and out of town.