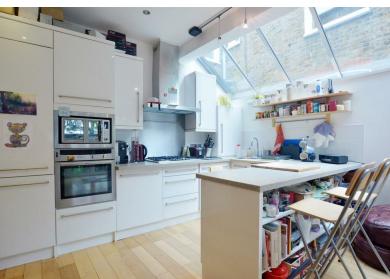

# BOLLO LANE, W4

A spacious, 741 Sq Ft / 69 Sq M two double bedroom garden maisonette that features a delightful 20'2 reception room built into the side return.

The accommodation comprises: private front door leading to entrance hallway with storage cupboards, 20'2 kitchen/reception room overlooking garden partially glazed over side return, fully fitted kitchen area with feature breakfast bar, 14' double bedroom with built-in wardrobe, 10'6 double bedroom with built-in wardrobe leading to private enclosed courtyard, luxury