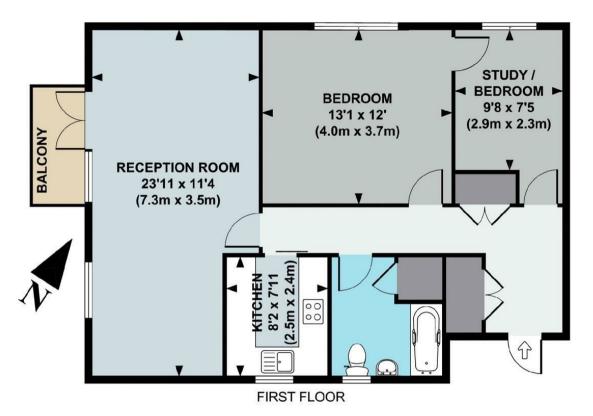

# SPENCER ROAD, W4

A well presented 748 Sq Ft / 70 Sq M, two bedroom apartment on the first floor of this modern building.

The property comprises: entrance hallway with storage cupboards, 23'11 reception room leading to Southwest facing balcony, separate kitchen, two bedrooms and a bathroom. Recently refurbished, the property benefits from a new kitchen, new bathroom and wood floors throughout.

## APPROX. GROSS INTERNAL FLOOR AREA 784 SQ FT / 70 SQ M

Floor plan produced in accordance with RICS Property Measurement Standards incorporating International Property Measurement Standards (IPMS2 Residential). © Red i 2021

Produced for illustration purposes and may not truly reflect design or dimensions and should not be used for valuation, condition or design purposes.

020 8995 2030 enquiries@harpersofchiswick.com www.harpersofchiswick.com