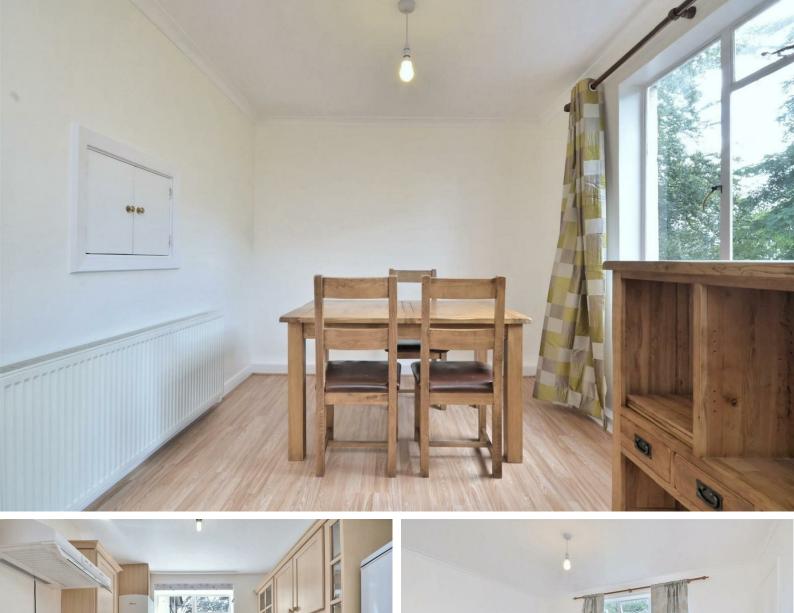

# SPENCER ROAD, W4

A well presented 748 Sq Ft / 70 Sq M, two bedroom apartment on the first floor of this modern building.

The property comprises: entrance hallway with storage cupboards, 23'11 reception room leading to Southwest facing balcony, separate kitchen, two bedrooms and a bathroom. Recently refurbished, the property benefits from a new kitchen, new bathroom and wood floors throughout.