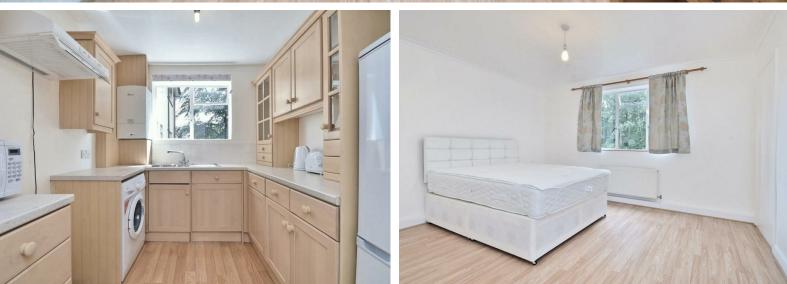

# SPENCER ROAD, W4

A well presented 748 Sq Ft / 70 Sq M, two bedroom apartment on the first floor of this modern building.

The property comprises: entrance hallway with storage cupboards, 23'11 reception room leading to Southwest facing balcony, separate kitchen, two bedrooms and a bathroom. Recently refurbished, the property benefits from a new kitchen, new bathroom and wood floors throughout.