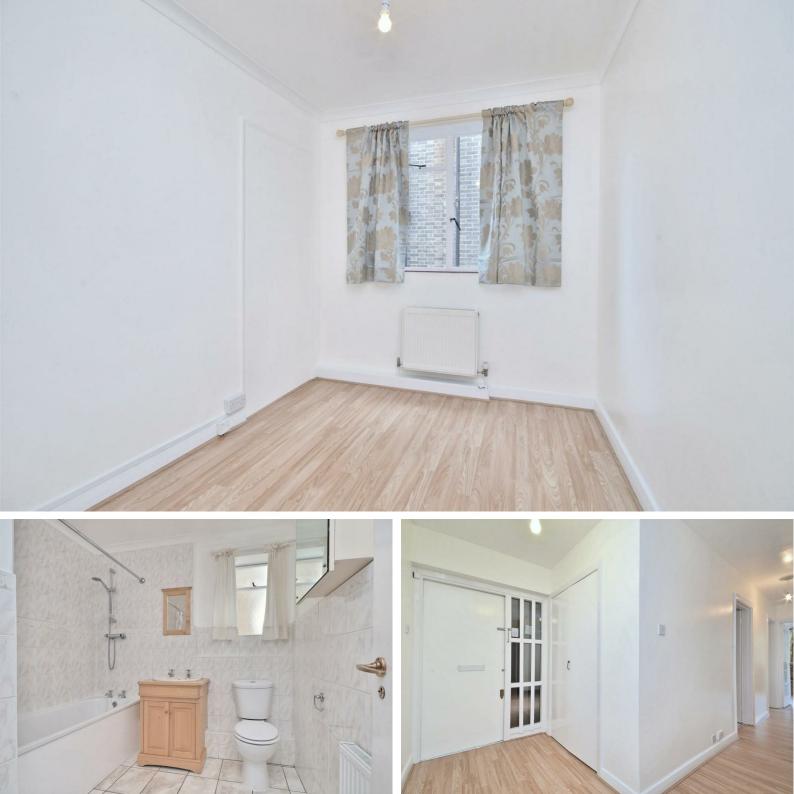

# SPENCER ROAD, W4

A well presented 748 Sq Ft / 70 Sq M, two bedroom apartment on the first floor of this modern building.

The property comprises: entrance hallway with storage cupboards, 23'11 reception room leading to Southwest facing balcony, separate kitchen, two bedrooms and a bathroom. Recently refurbished, the property benefits from a new kitchen, new bathroom and wood floors throughout.