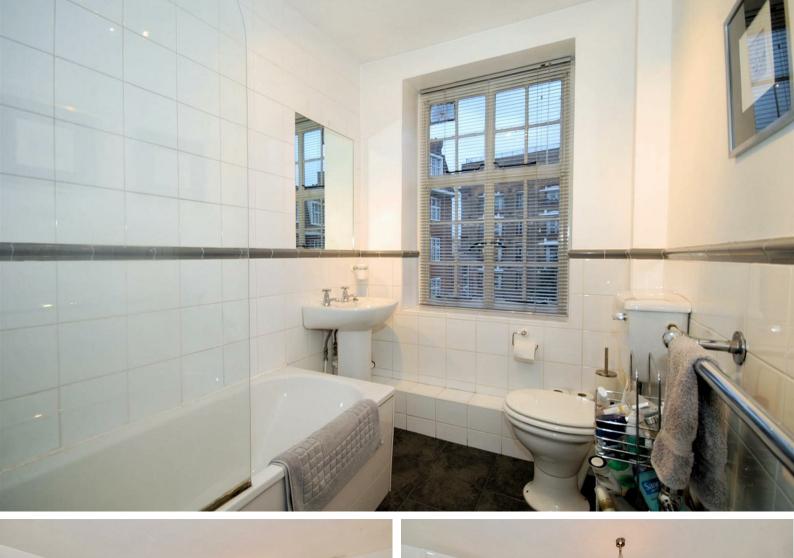

The apartment boasts larger than average room sizes, lawned communal gardens, off street parking and the rental price is inclusive of heating and hot water.

The accommodation comprises: entrance hallway, reception room, fully fitted kitchen with breakfast table, inner hallway with storage, bedroom and bathroom.