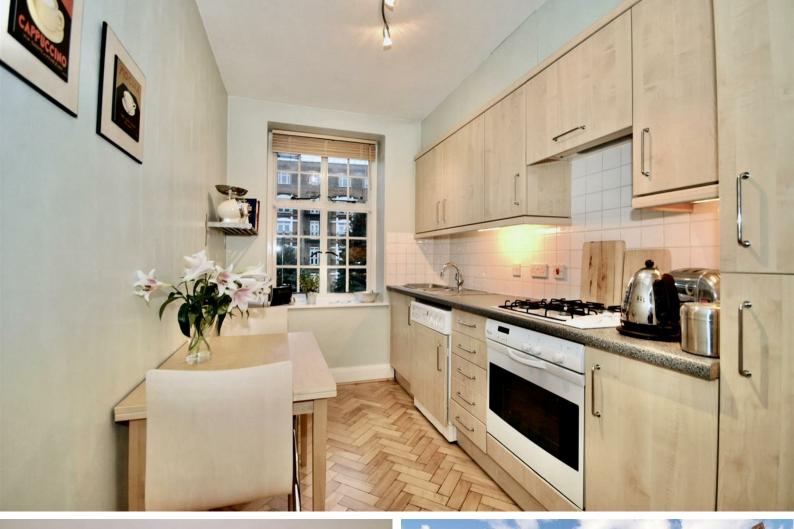

The apartment boasts larger than average room sizes, lawned communal gardens, off street parking and the rental price is inclusive of heating and hot water.

The accommodation comprises: entrance hallway, reception room, fully fitted kitchen with breakfast table, inner hallway with storage, bedroom and bathroom.