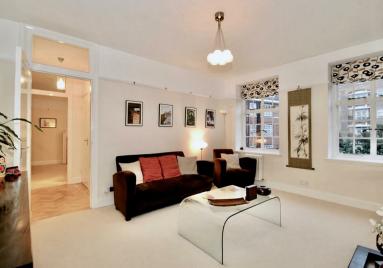

The apartment boasts larger than average room sizes, lawned communal gardens, off street parking and the rental price is inclusive of heating and hot water.

The accommodation comprises: entrance hallway, reception room, fully fitted kitchen with breakfast table, inner hallway with storage, bedroom and bathroom.