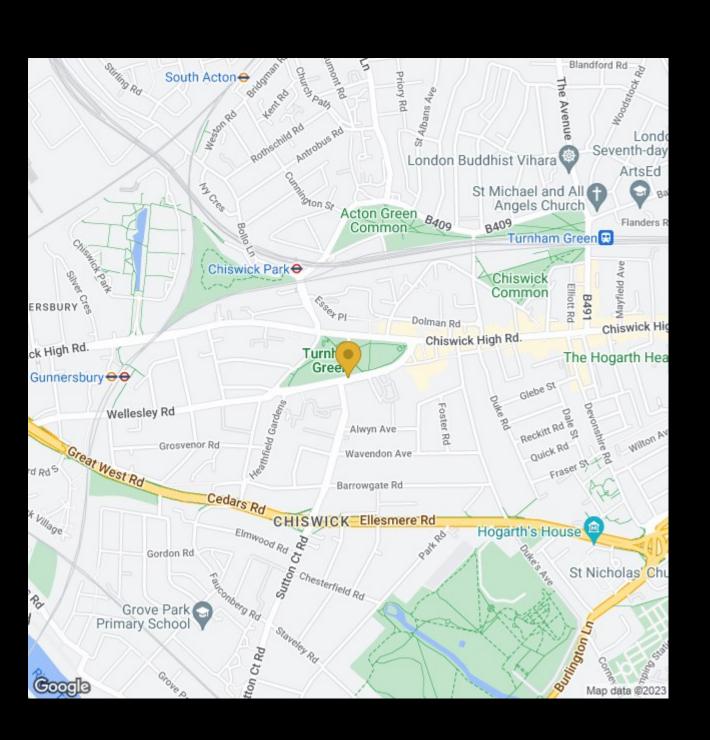

# HEATHFIELD TERRACE, W4

A well proportioned, 564 Sq Ft / 52 Sq M one bedroom apartment with refreshing contemporary decor, located within a well maintained portered development running just off Chiswick High Road.

Heathfield Court is located on Heathfield Terrrace which runs off Chiswick High Road, providing excellent access to all the amenities of central Chiswick including high street and boutique shopping, over 60 bars & restaurants combined with excellent transport connections into and out of town.