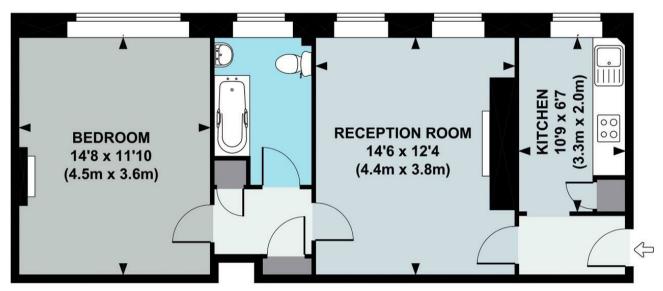

### THIRD FLOOR

## APPROX. GROSS INTERNAL FLOOR AREA 564 SQ FT / 52 SQ M

Floor plan produced in accordance with RICS Property Measurement Standards incorporating International Property Measurement Standards (IPMS2 Residential). © Red i 2021

Produced for illustration purposes and may not truly reflect design or dimensions and should not be used for valuation, condition or design purposes.

020 8995 2030 enquiries@harpersofchiswick.com www.harpersofchiswick.com