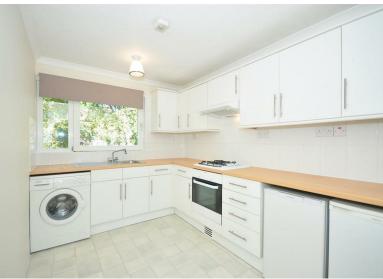

# WELLESLEY ROAD, W4

A well presented 698 Sq Ft / 65 Sq M, two bedroom first floor apartment that features a 28'4 reception room, external storage room and well maintained communal gardens.

The accommodation comprises: entrance hallway, 28'4 reception room that incorporates fitted kitchen area, inner hallway with storage cupboard, master bedroom with built-in wardrobe, further bedroom with built-in wardrobe, external storage room and well maintained lawned communal gardens.