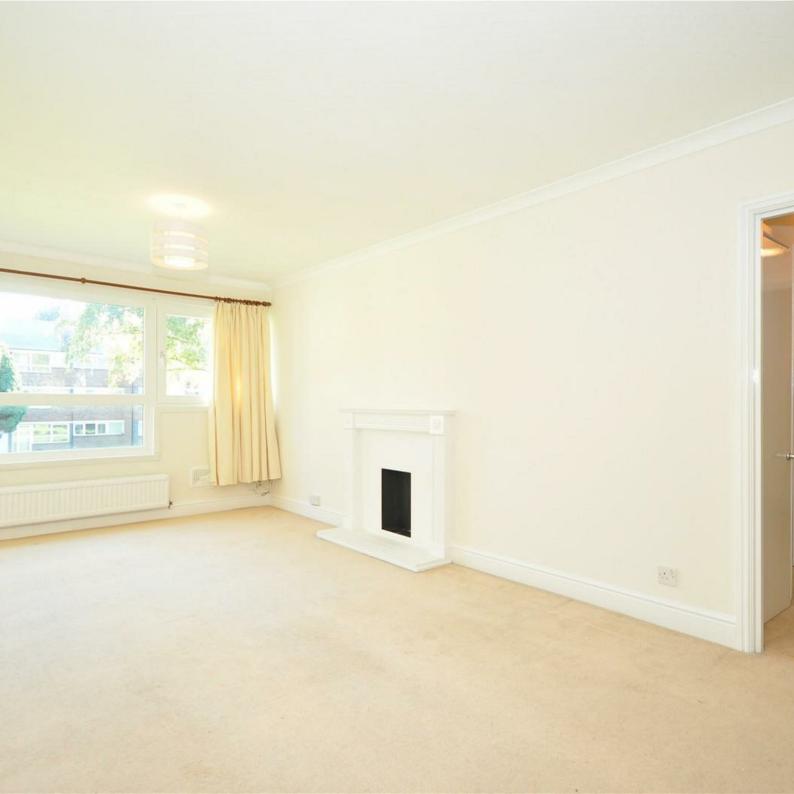

# WELLESLEY ROAD, W4

A well presented 698 Sq Ft / 65 Sq M, two bedroom first floor apartment that features a 28'4 reception room, external storage room and well maintained communal gardens.

The accommodation comprises: entrance hallway, 28'4 reception room that incorporates fitted kitchen area, inner hallway with storage cupboard, master bedroom with built-in wardrobe, further bedroom with built-in wardrobe, external storage room and well maintained lawned communal gardens.