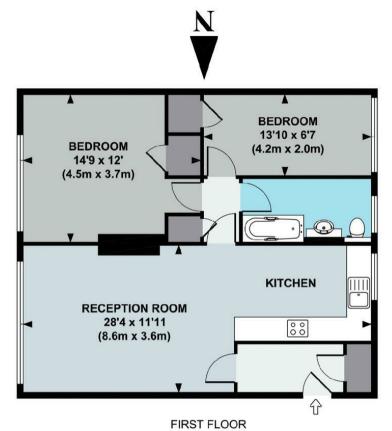

# WELLESLEY ROAD, W4

A well presented 698 Sq Ft / 65 Sq M, two bedroom first floor apartment that features a 28'4 reception room, external storage room and well maintained communal gardens.

The accommodation comprises: entrance hallway, 28'4 reception room that incorporates fitted kitchen area, inner hallway with storage cupboard, master bedroom with built-in wardrobe, further bedroom with built-in wardrobe, external storage room and well maintained lawned communal gardens.

# APPROX. GROSS INTERNAL FLOOR AREA 698 SQ FT / 65 SQ M

Floor plan produced in accordance with RICS Property Measurement Standards incorporating International Property Measurement Standards (IPMS2 Residential). © Red i 2021

Produced for illustration purposes and may not truly reflect design or dimensions and should not be used for valuation, condition or design purposes.

020 8995 2030 enquiries@harpersofchiswick.com www.harpersofchiswick.com