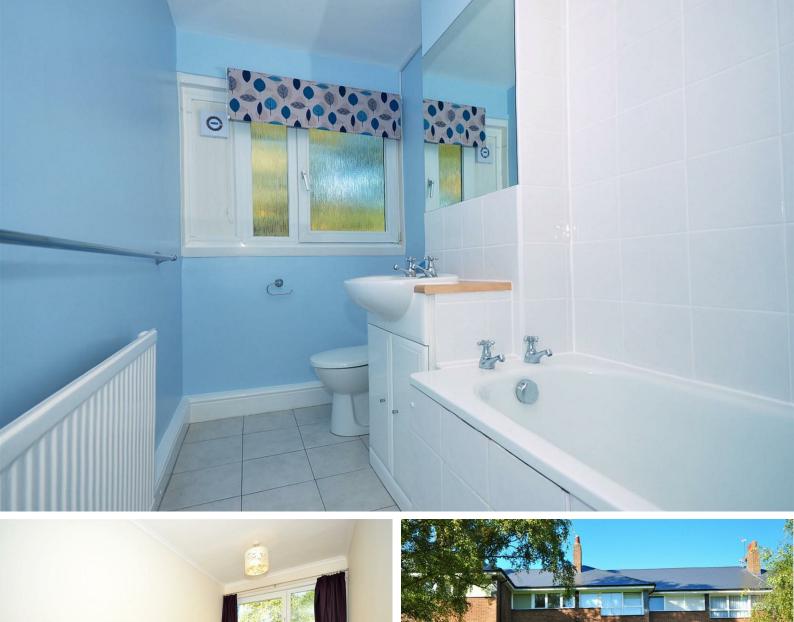

# WELLESLEY ROAD, W4

A well presented 698 Sq Ft / 65 Sq M, two bedroom first floor apartment that features a 28'4 reception room, external storage room and well maintained communal gardens.

The accommodation comprises: entrance hallway, 28'4 reception room that incorporates fitted kitchen area, inner hallway with storage cupboard, master bedroom with built-in wardrobe, further bedroom with built-in wardrobe, external storage room and well maintained lawned communal gardens.