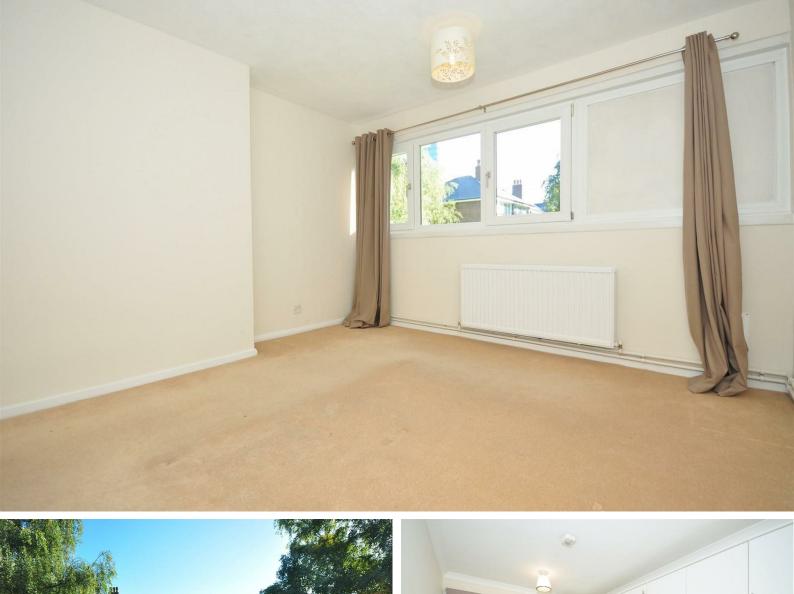

# WELLESLEY ROAD, W4

A well presented 698 Sq Ft / 65 Sq M, two bedroom first floor apartment that features a 28'4 reception room, external storage room and well maintained communal gardens.

The accommodation comprises: entrance hallway, 28'4 reception room that incorporates fitted kitchen area, inner hallway with storage cupboard, master bedroom with built-in wardrobe, further bedroom with built-in wardrobe, external storage room and well maintained lawned communal gardens.