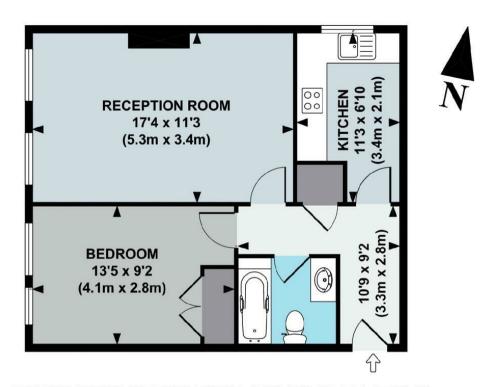

## APPROX. GROSS INTERNAL FLOOR AREA 501 SQ FT / 47 SQ M

Floor plan produced in accordance with RICS Property Measurement Standards incorporating International Property Measurement Standards (IPMS2 Residential). © Red i 2021

Produced for illustration purposes and may not truly reflect design or dimensions and should not be used for valuation, condition or design purposes.

020 8995 2030 enquiries@harpersofchiswick.com www.harpersofchiswick.com