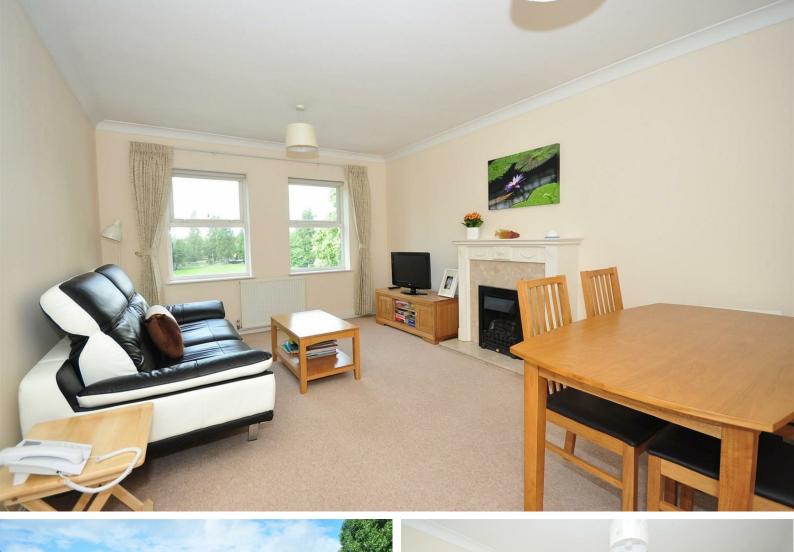

# STAMFORD BROOK AVENUE, W6

A well presented one bedroom apartment located on the top floor of a popular residential building that features a 17'4 reception room with lovely views over the park and dedicated parking space.

The complete accommodation comprises entrance hallway with storage cupboard, 17'4 reception room, fully fitted separate kitchen, 13'5 double bedroom with views over the park, bathroom, dedicated parking space and lawned communal garden area.