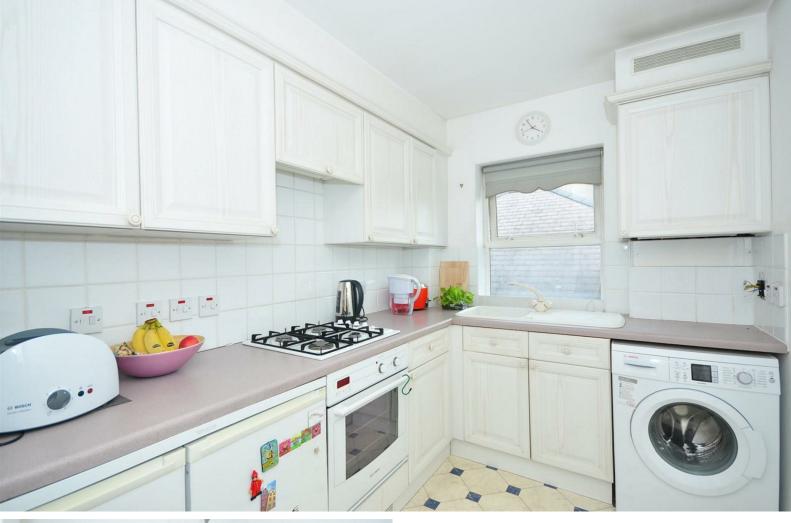

The complete accommodation comprises entrance hallway with storage cupboard, 17'4 reception room, fully fitted separate kitchen, 13'5 double bedroom with views over the park, bathroom, dedicated parking space and lawned communal garden area.