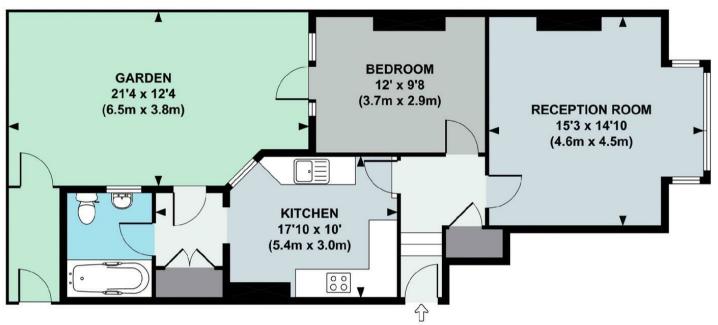

#### **GROUND FLOOR**

### APPROX. GROSS INTERNAL FLOOR AREA 569 SQ FT / 53 SQ M

Floor plan produced in accordance with RICS Property Measurement Standards incorporating International Property Measurement Standards (IPMS2 Residential). © Red i 2021

Produced for illustration purposes and may not truly reflect design or dimensions and should not be used for valuation, condition or design purposes.

020 8995 2030 enquiries@harpersofchiswick.com www.harpersofchiswick.com