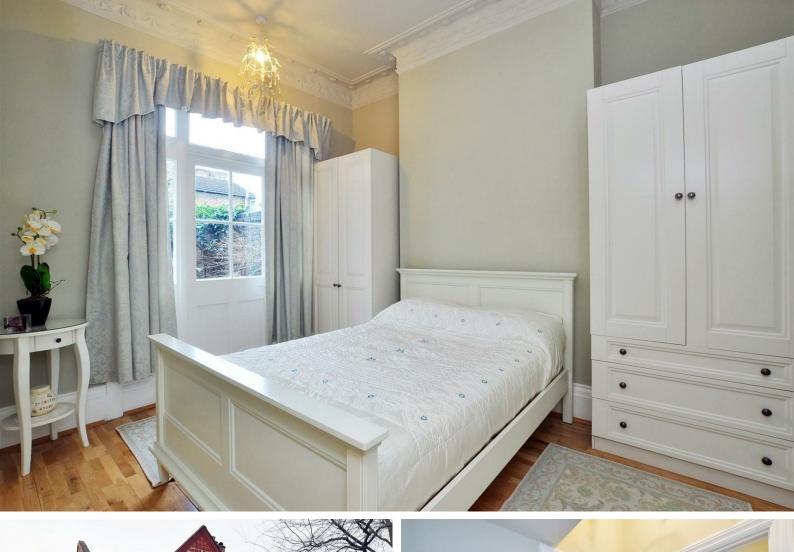

The accommodation comprises: private front door leading to entrance hallway with storage cupboard, 15'3 reception room with feature fireplace and ornate high ceiling, master bedroom with ornate high ceiling, 17'2 kitchen/breakfast room, inner hallway/utility area, bathroom and private garden with side access.