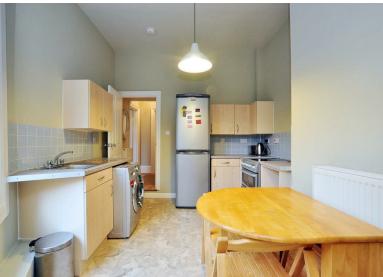

The accommodation comprises: private front door leading to entrance hallway with storage cupboard, 15'3 reception room with feature fireplace and ornate high ceiling, master bedroom with ornate high ceiling, 17'2 kitchen/breakfast room, inner hallway/utility area, bathroom and private garden with side access.