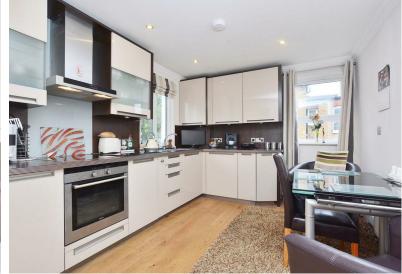

The current accommodation comprises: entrance hallway, 24'4 double reception room, guest cloakroom/shower room, 11'7 kitchen/dining room, stairs to top floor leading to: 16'4 dual aspect bedroom with eaves storage and en-suite bathroom.