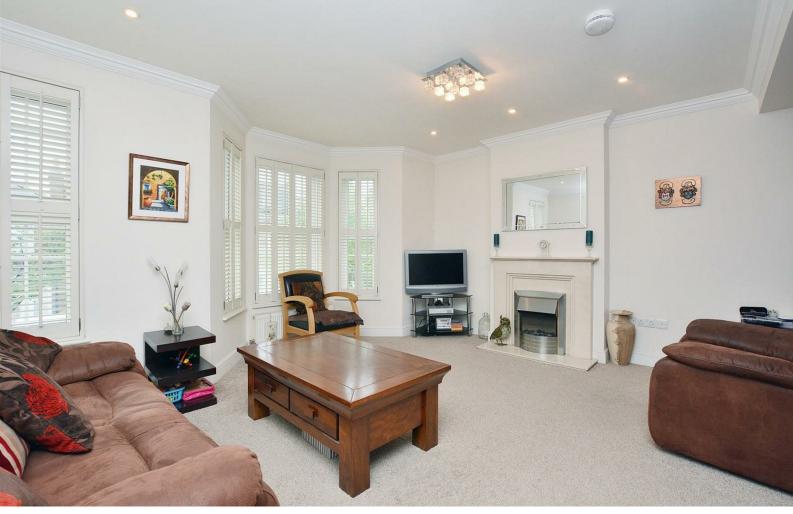

# ROTHSCHILD ROAD, W4

A well presented 829 Sq Ft / 77 Sq M, formally two bedroom/two bathroom apartment that has been transformed into a luxury duplex one bedroom apartment with 24'5 reception room that replaces the second bedroom.

The current accommodation comprises: entrance hallway, 24'4 double reception room, guest cloakroom/shower room, 11'7 kitchen/dining room, stairs to top floor leading to: 16'4 dual aspect bedroom with eaves storage and en-suite bathroom.