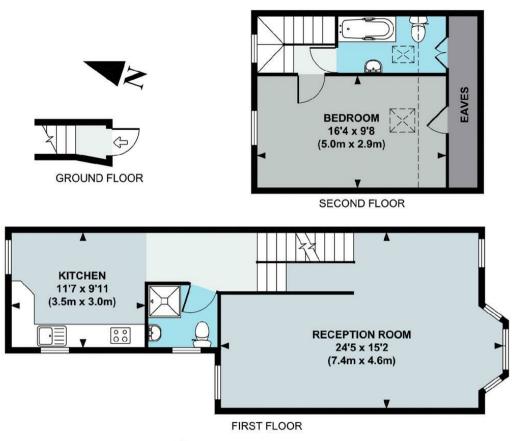

The current accommodation comprises: entrance hallway, 24'4 double reception room, guest cloakroom/shower room, 11'7 kitchen/dining room, stairs to top floor leading to: 16'4 dual aspect bedroom with eaves storage and en-suite bathroom.

## APPROX. GROSS INTERNAL FLOOR AREA 829 SQ FT / 77 SQ M (Includes Reduced Height Areas and Eaves Storage) APPROX. GROSS INTERNAL FLOOR AREA 753 SQ FT / 70 SQ M (Excluded Reduced Height Areas)

Floor plan produced in accordance with RICS Property Measurement Standards incorporating International Property Measurement Standards (IPMS2 Residential). © Red i 2021