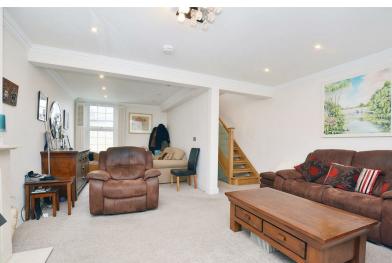

The idea is that the apartment provides extended space to daily use by a single person/couple whilst offering occasional sleeping for guests by way of an included sofa bed. The additional reception area could also be used as a home office.

The current accommodation comprises: entrance hallway, 24'4 double reception room, guest cloakroom/shower room, 11'7 kitchen/dining room, stairs to top floor leading to: 16'4 dual aspect bedroom with eaves storage and en-suite bathroom.