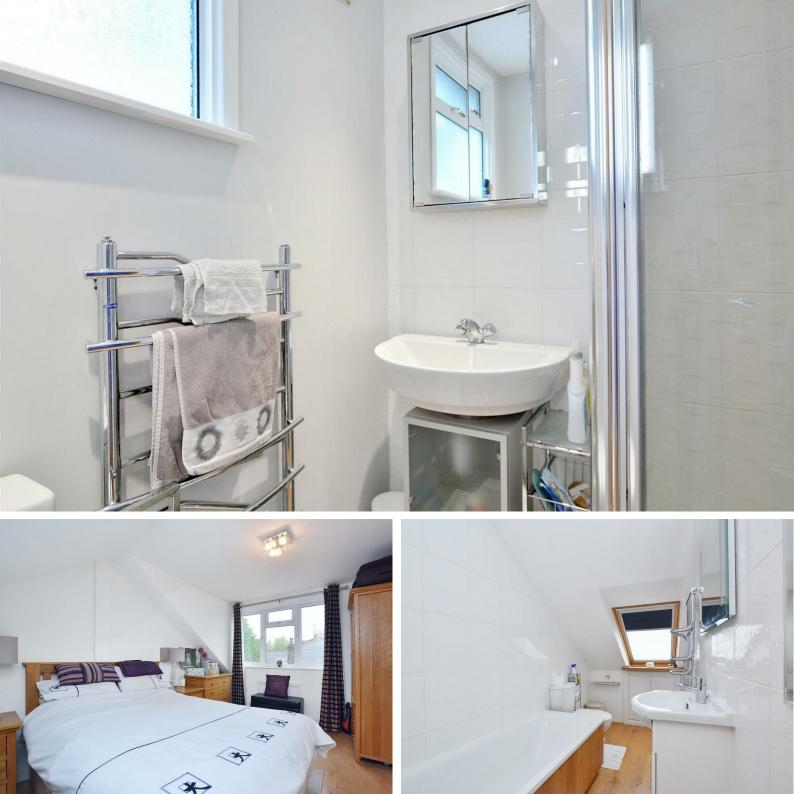

# ROTHSCHILD ROAD, W4

A well presented 829 Sq Ft / 77 Sq M, formally two bedroom/two bathroom apartment that has been transformed into a luxury duplex one bedroom apartment with 24'5 reception room that replaces the second bedroom.

The current accommodation comprises: entrance hallway, 24'4 double reception room, guest cloakroom/shower room, 11'7 kitchen/dining room, stairs to top floor leading to: 16'4 dual aspect bedroom with eaves storage and en-suite bathroom.