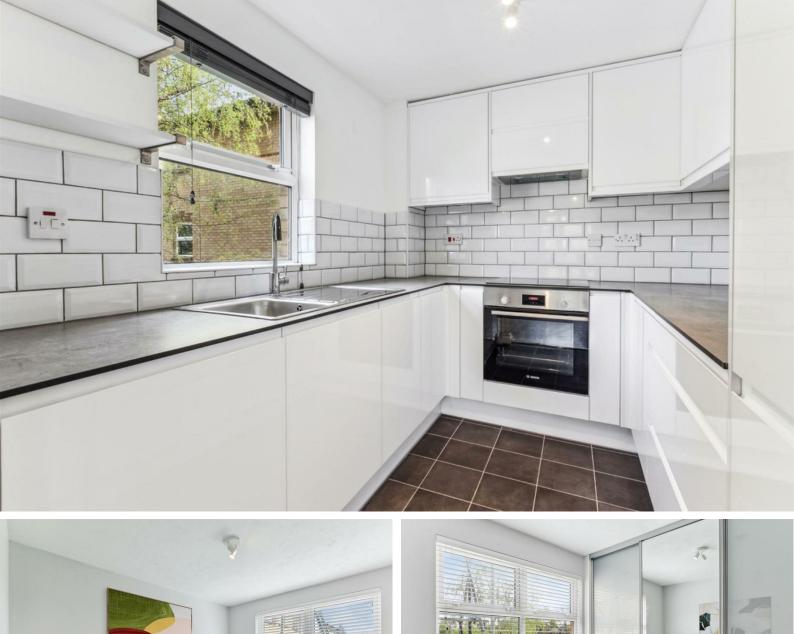

The accommodation comprises; hallway with storage cupboards, 15'2 reception room with wooden floors and two windows, brand new fully fitted kitchen with window, two bedrooms with fitted wardrobes both overlooking the communal gardens, well appointed bathroom with separate shower cubicle, allocated parking space and lawned communal gardens.