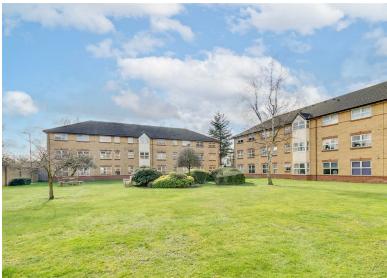

# MONMOUTH CLOSE, W4

A newly refurbished, 606 Sq Ft / 56 Sq M, first floor, two bedroom apartment with a contemporary feel that benefits from having a new kitchen, an allocated parking space and lawned communal gardens.

The accommodation comprises; hallway with storage cupboards, 15'2 reception room with wooden floors and two windows, brand new fully fitted kitchen with window, two bedrooms with fitted wardrobes both overlooking the communal gardens, well appointed bathroom with separate shower cubicle, allocated parking space and lawned communal gardens.