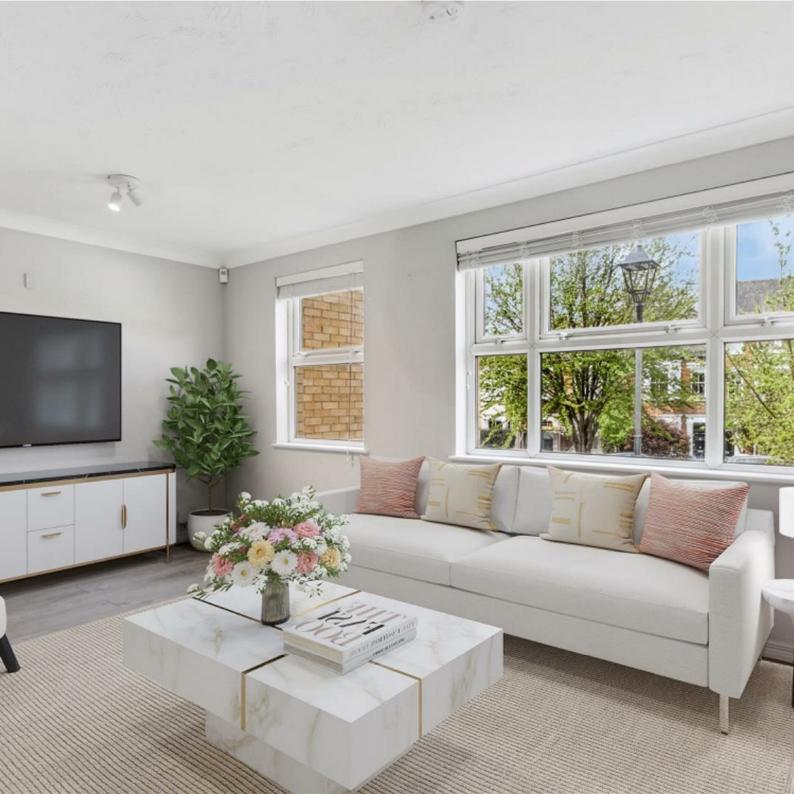

# MONMOUTH CLOSE, W4

A newly refurbished, 606 Sq Ft / 56 Sq M, first floor, two bedroom apartment with a contemporary feel that benefits from having a new kitchen, an allocated parking space and lawned communal gardens.

The accommodation comprises; hallway with storage cupboards, 15'2 reception room with wooden floors and two windows, brand new fully fitted kitchen with window, two bedrooms with fitted wardrobes both overlooking the communal gardens, well appointed bathroom with separate shower cubicle, allocated parking space and lawned communal gardens.