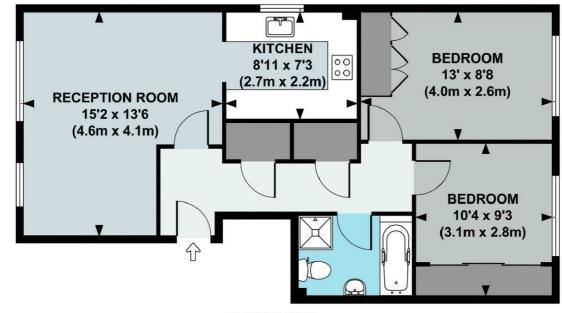

The accommodation comprises; hallway with storage cupboards, 15'2 reception room with wooden floors and two windows, brand new fully fitted kitchen with window, two bedrooms with fitted wardrobes both overlooking the communal gardens, well appointed bathroom with separate shower cubicle, allocated parking space and lawned communal gardens.

## APPROX. GROSS INTERNAL FLOOR AREA 606 SQ FT / 56 SQ M

Floor plan produced in accordance with RICS Property Measurement Standards incorporating International Property Measurement Standards (IPMS2 Residential). © Red i 2021

Produced for illustration purposes and may not truly reflect design or dimensions and should not be used for valuation, condition or design purposes.

020 8995 2030 enquiries@harpersofchiswick.com www.harpersofchiswick.com