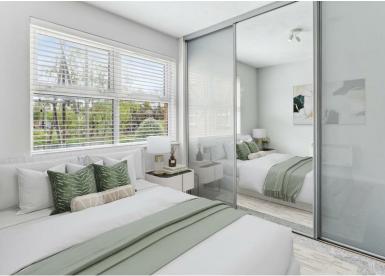

The accommodation comprises; hallway with storage cupboards, 15'2 reception room with wooden floors and two windows, brand new fully fitted kitchen with window, two bedrooms with fitted wardrobes both overlooking the communal gardens, well appointed bathroom with separate shower cubicle, allocated parking space and lawned communal gardens.