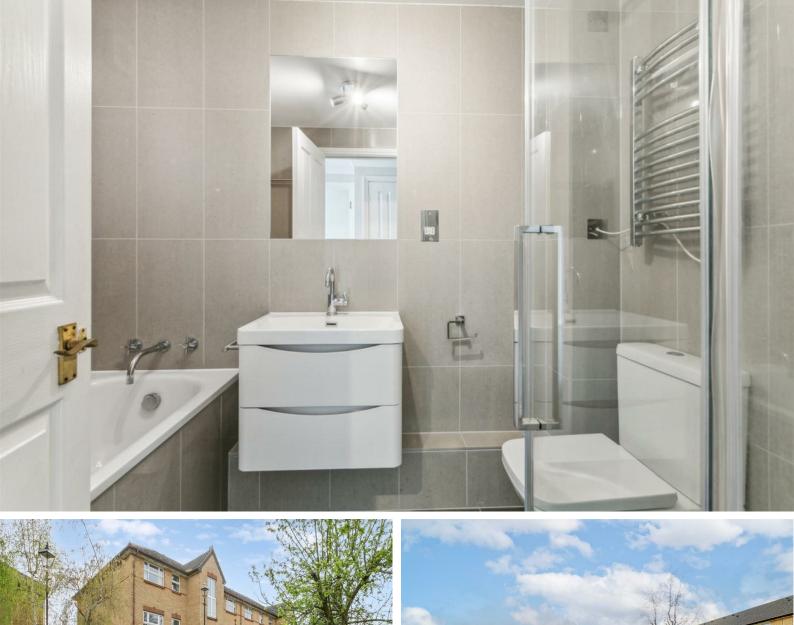

# MONMOUTH CLOSE, W4

A newly refurbished, 606 Sq Ft / 56 Sq M, first floor, two bedroom apartment with a contemporary feel that benefits from having a new kitchen, an allocated parking space and lawned communal gardens.

The accommodation comprises; hallway with storage cupboards, 15'2 reception room with wooden floors and two windows, brand new fully fitted kitchen with window, two bedrooms with fitted wardrobes both overlooking the communal gardens, well appointed bathroom with separate shower cubicle, allocated parking space and lawned communal gardens.