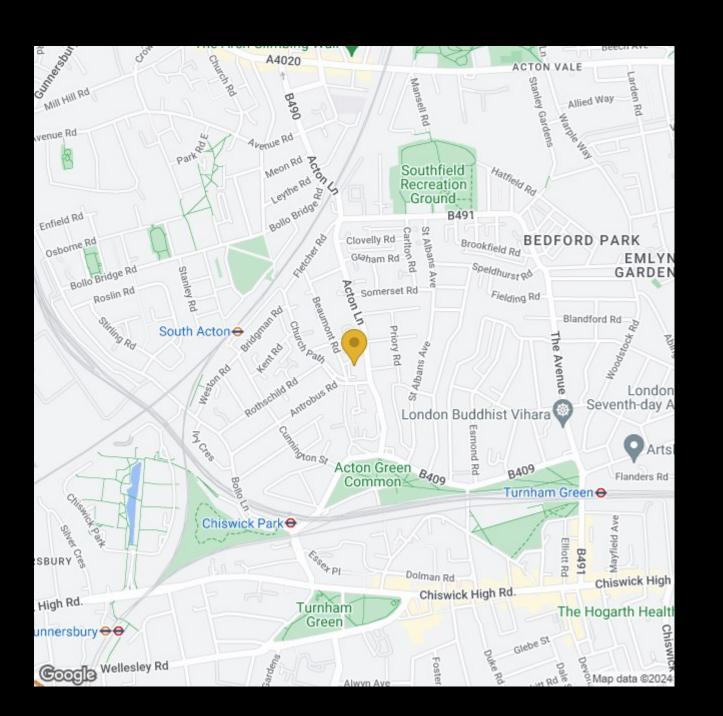

# MONMOUTH CLOSE, W4

A newly refurbished, 606 Sq Ft / 56 Sq M, first floor, two bedroom apartment with a contemporary feel that benefits from having a new kitchen, an allocated parking space and lawned communal gardens.

Monmouth Close is located with a wide selection of amenities close by including bars & restaurants, local shopping, Chiswick High Road, Sainsburys superstore, Chiswick Park Underground and the 94 bus route which is direct to Oxford Circus.