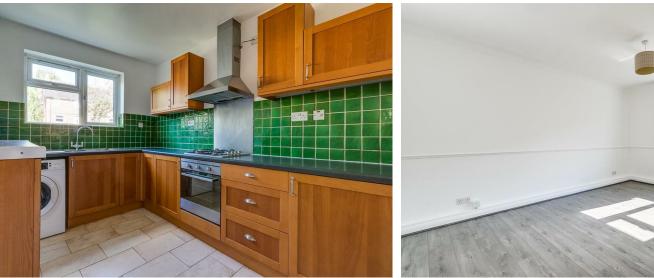

# ST. MARY'S GROVE, W4

A well presented 755 Sq Ft / 70 Sq M ground floor, two bedroom maisonette that features a 15'1 reception room, use of lawned shared garden and two external storage sheds.

The accommodation comprises: private front door leading to internal hallway, further door leading to entrance hallway with storage cupboard, 15'1 reception room with feature fireplace, 13'11 fully fitted kitchen, two double bedrooms, bathroom, shared lawned garden and two exterior storage sheds.