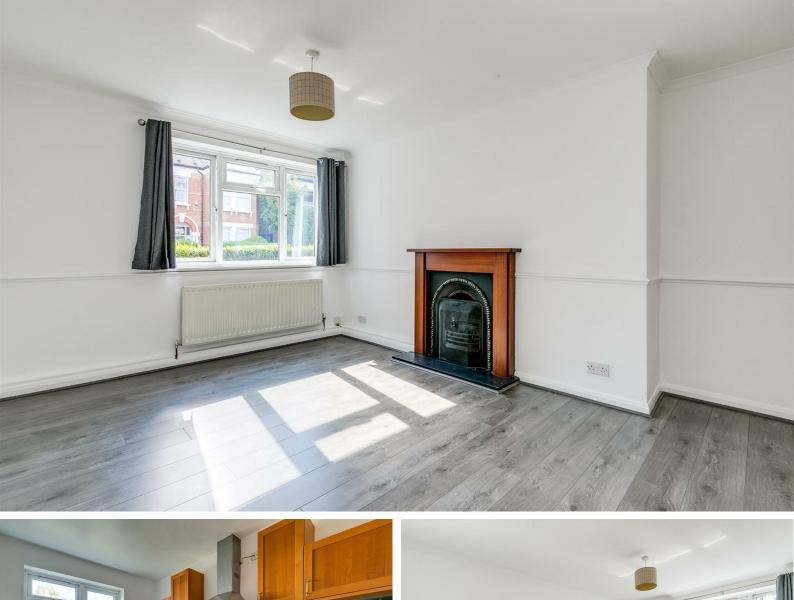

# ST. MARY'S GROVE, W4

A well presented 755 Sq Ft / 70 Sq M ground floor, two bedroom maisonette that features a 15'1 reception room, use of lawned shared garden and two external storage sheds.

The accommodation comprises: private front door leading to internal hallway, further door leading to entrance hallway with storage cupboard, 15'1 reception room with feature fireplace, 13'11 fully fitted kitchen, two double bedrooms, bathroom, shared lawned garden and two exterior storage sheds.