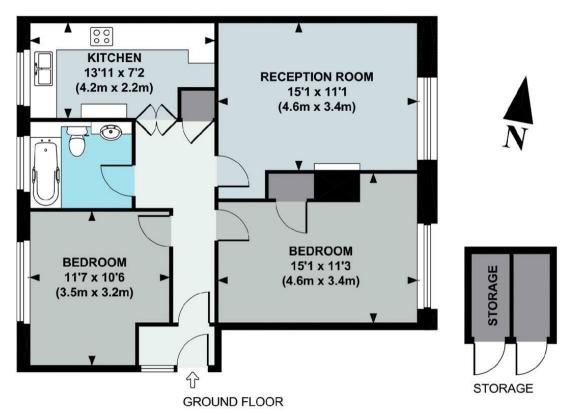

# ST. MARY'S GROVE, W4

A well presented 755 Sq Ft / 70 Sq M ground floor, two bedroom maisonette that features a 15'1 reception room, use of lawned shared garden and two external storage sheds.

The accommodation comprises: private front door leading to internal hallway, further door leading to entrance hallway with storage cupboard, 15'1 reception room with feature fireplace, 13'11 fully fitted kitchen, two double bedrooms, bathroom, shared lawned garden and two exterior storage sheds.

### APPROX. GROSS INTERNAL FLOOR AREA 755 SQ FT / 70 SQ M

Floor plan produced in accordance with RICS Property Measurement Standards incorporating International Property Measurement Standards (IPMS2 Residential). © Red i 2021

Produced for illustration purposes and may not truly reflect design or dimensions and should not be used for valuation, condition or design purposes.

020 8995 2030 enquiries@harpersofchiswick.com www.harpersofchiswick.com