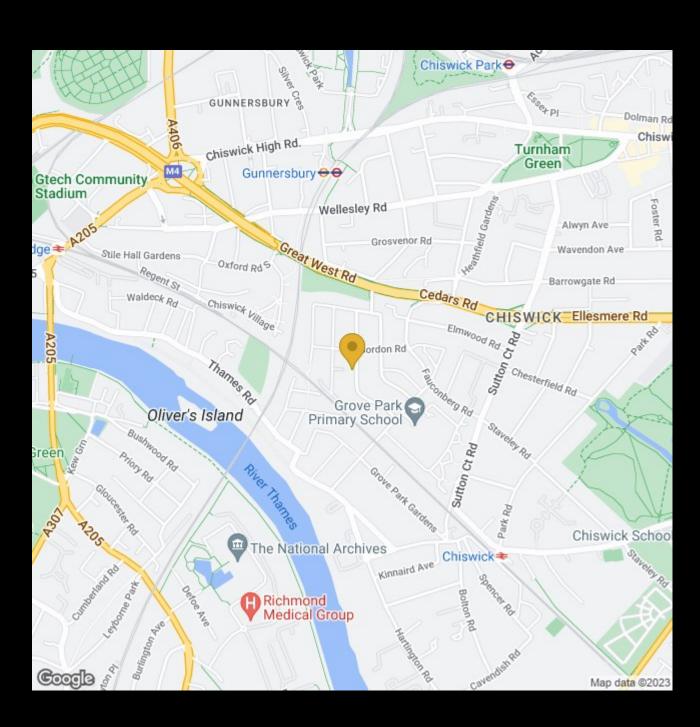

St. Mary's Grove is located within a highly desirable area of Chiswick known as Grove Park that offers a wide selection of amenities including, local shopping and bars & restaurants at Fauconberg Village, Chiswick House & Grounds and excellent transport connections into and out of town.