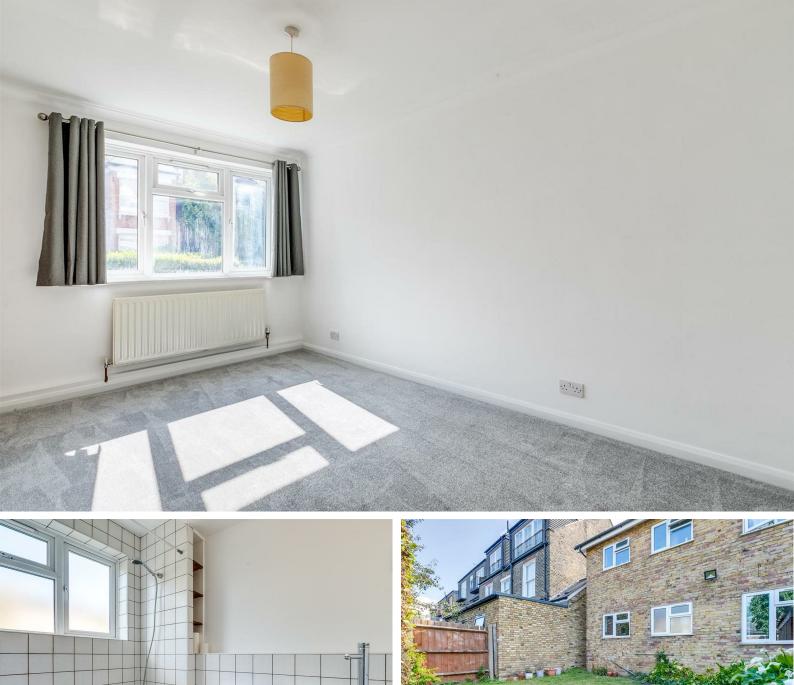

# ST. MARY'S GROVE, W4

A well presented 755 Sq Ft / 70 Sq M ground floor, two bedroom maisonette that features a 15'1 reception room, use of lawned shared garden and two external storage sheds.

The accommodation comprises: private front door leading to internal hallway, further door leading to entrance hallway with storage cupboard, 15'1 reception room with feature fireplace, 13'11 fully fitted kitchen, two double bedrooms, bathroom, shared lawned garden and two exterior storage sheds.