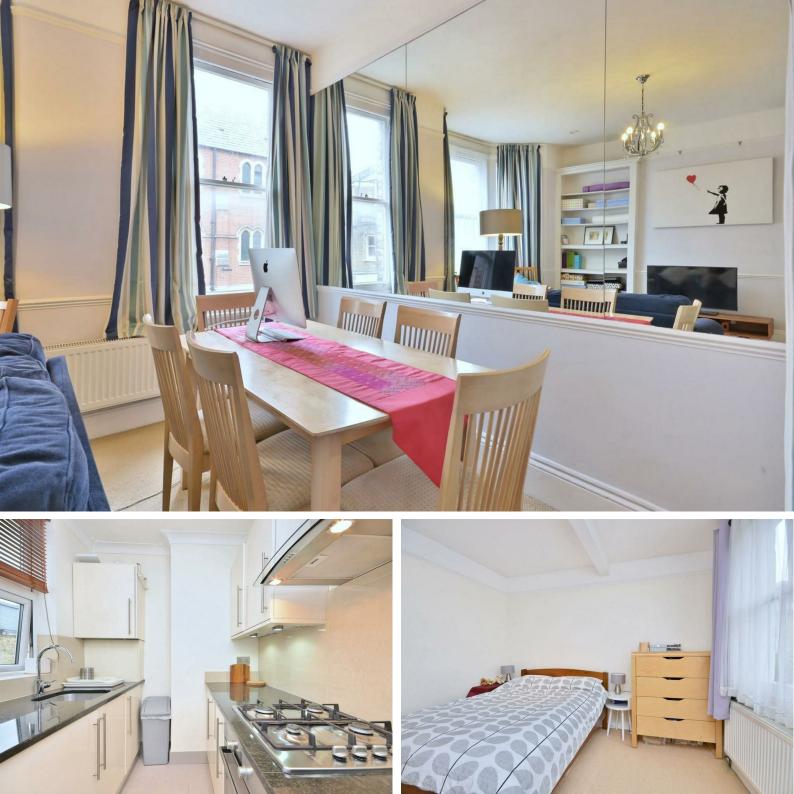

# ANNANDALE ROAD, W4

A well presented 465 Sq Ft / 43 Sq M, first floor, one bedroom apartment that is located within 50 metres from Chiswick High Road. The flat has recently undergone refurbishment and features a new kitchen and bathroom.

The accommodation comprises: 16'11 Reception room with feature bay window, new fitted separate kitchen with window, 10'5 double bedroom and newly fitted bathroom.

Annandale Road could be described as the most convenient street for access to Chiswick High Road and Turnham Green Terrace with a wide choice of shopping and over sixty bars & restaurants combined with excellent transport connections into and out of town.