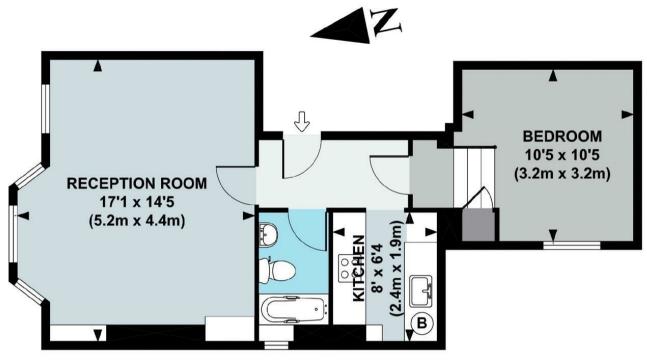

**FIRST FLOOR** 

## APPROX. GROSS INTERNAL FLOOR AREA 465 SQ FT / 43 SQ M

Floor plan produced in accordance with RICS Property Measurement Standards incorporating International Property Measurement Standards (IPMS2 Residential). © Red i 2021

Produced for illustration purposes and may not truly reflect design or dimensions and should not be used for valuation, condition or design purposes.

020 8995 2030 enquiries@harpersofchiswick.com www.harpersofchiswick.com