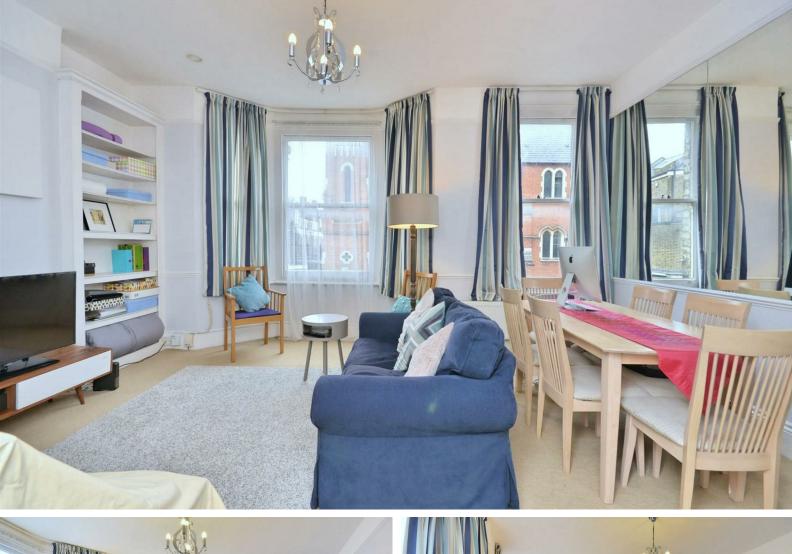

# ANNANDALE ROAD, W4

A well presented 465 Sq Ft / 43 Sq M, first floor, one bedroom apartment that is located within 50 metres from Chiswick High Road. The flat has recently undergone refurbishment and features a new kitchen and bathroom.

The accommodation comprises: 16'11 Reception room with feature bay window, new fitted separate kitchen with window, 10'5 double bedroom and newly fitted bathroom.

Annandale Road could be described as the most convenient street for access to Chiswick High Road and Turnham Green Terrace with a wide choice of shopping and over sixty bars & restaurants combined with excellent transport connections into and out of town.