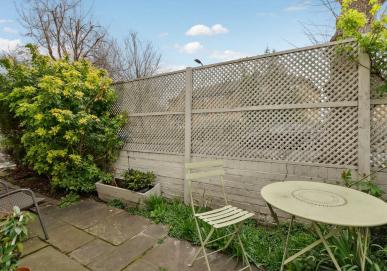

# CHURCH PATH, W4

A well presented 500 Sq Ft / 47 Sq M, one bedroom garden maisonette that features a 15'4 reception room, private garden and separate kitchen/breakfast room.

The accommodation comprises: private front door leading to entrance hallway, 15'4 double aspect reception room, kitchen/breakfast room, double bedroom with built-in wardrobes, well fitted bathroom and private patio garden with side access providing secure storage for bicycles.