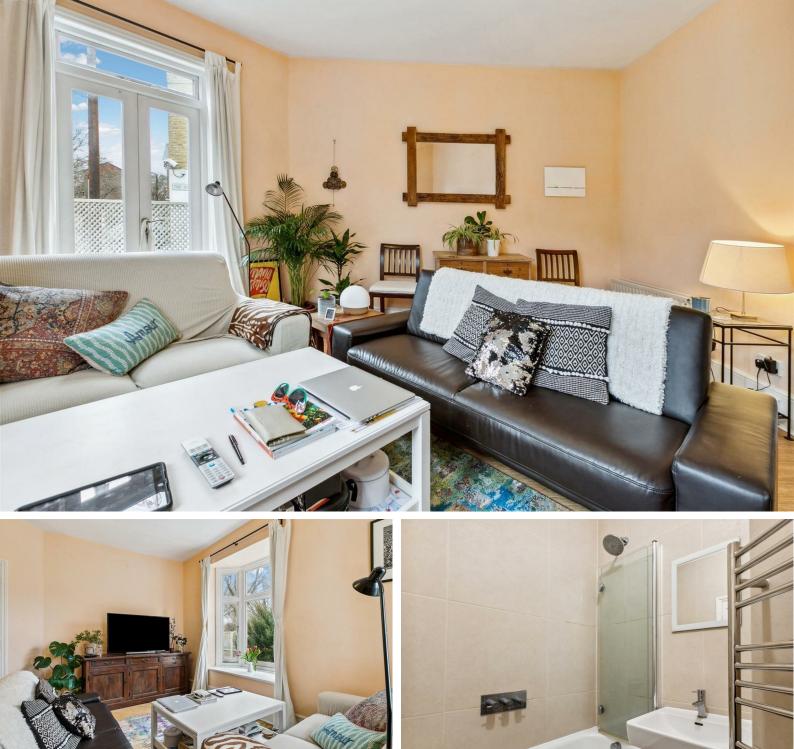

# CHURCH PATH, W4

A well presented 500 Sq Ft / 47 Sq M, one bedroom garden maisonette that features a 15'4 reception room, private garden and separate kitchen/breakfast room.

The accommodation comprises: private front door leading to entrance hallway, 15'4 double aspect reception room, kitchen/breakfast room, double bedroom with built-in wardrobes, well fitted bathroom and private patio garden with side access providing secure storage for bicycles.