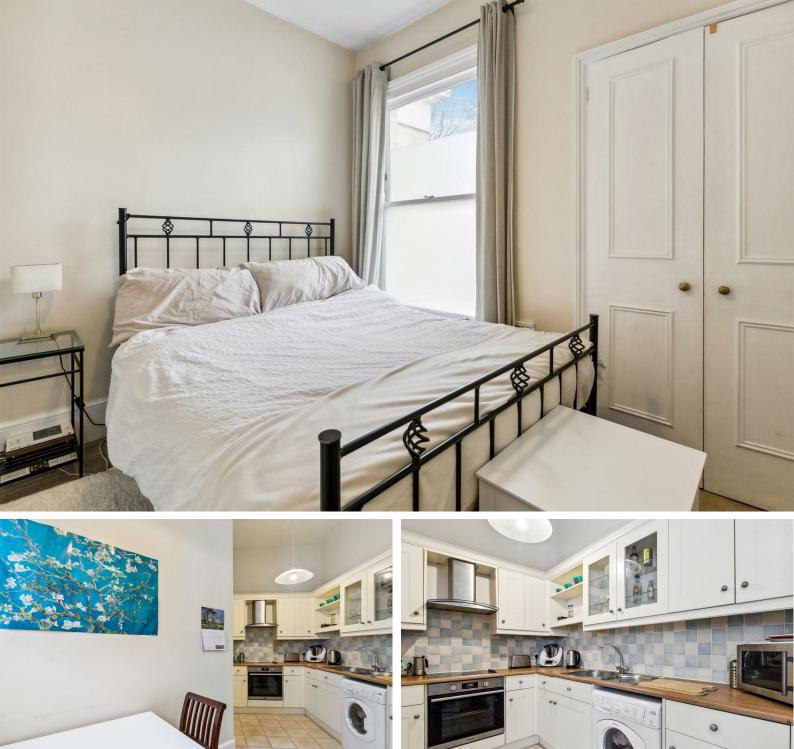

# CHURCH PATH, W4

A well presented 500 Sq Ft / 47 Sq M, one bedroom garden maisonette that features a 15'4 reception room, private garden and separate kitchen/breakfast room.

The accommodation comprises: private front door leading to entrance hallway, 15'4 double aspect reception room, kitchen/breakfast room, double bedroom with built-in wardrobes, well fitted bathroom and private patio garden with side access providing secure storage for bicycles.