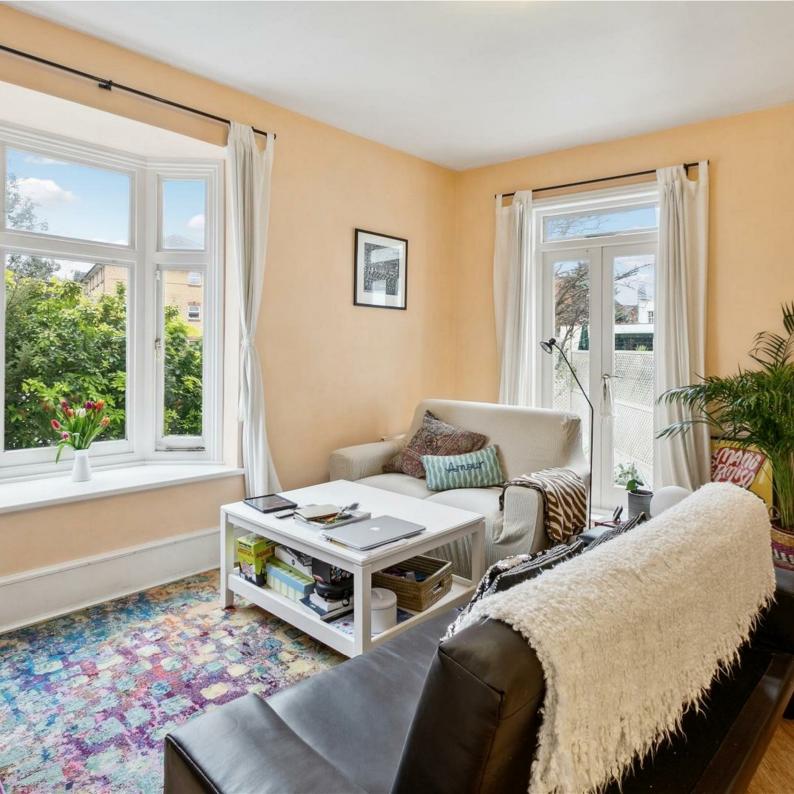

# CHURCH PATH, W4

A well presented 500 Sq Ft / 47 Sq M, one bedroom garden maisonette that features a 15'4 reception room, private garden and separate kitchen/breakfast room.

The accommodation comprises: private front door leading to entrance hallway, 15'4 double aspect reception room, kitchen/breakfast room, double bedroom with built-in wardrobes, well fitted bathroom and private patio garden with side access providing secure storage for bicycles.