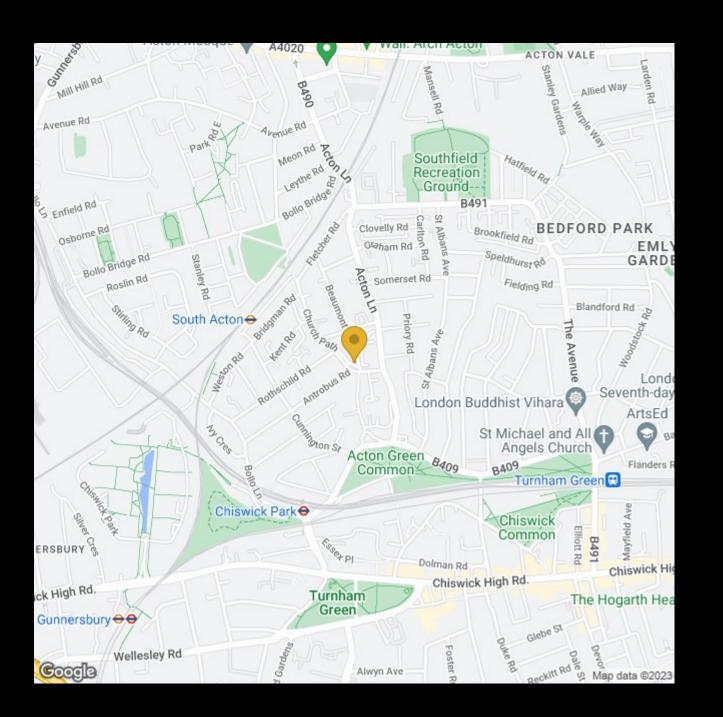

# CHURCH PATH, W4

A well presented 500 Sq Ft / 47 Sq M, one bedroom garden maisonette that features a 15'4 reception room, private garden and separate kitchen/breakfast room.

The accommodation comprises: private front door leading to entrance hallway, 15'4 double aspect reception room, kitchen/breakfast room, double bedroom with built-in wardrobes, well fitted bathroom and private patio garden with side access providing secure storage for bicycles.

Church Path is located within an area of Chiswick known as Chiswick Park which is well served with local amenities including shopping on Chiswick High Road, Chiswick Business Park, a wide choice of award winning bistro bars and restaurants and excellent transport connections into and out of town.