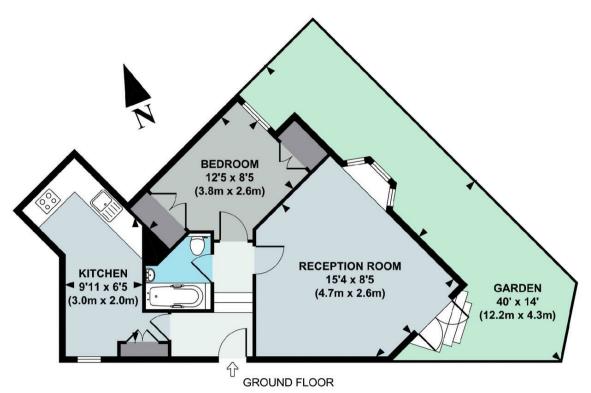

# CHURCH PATH, W4

A well presented 500 Sq Ft / 47 Sq M, one bedroom garden maisonette that features a 15'4 reception room, private garden and separate kitchen/breakfast room.

The accommodation comprises: private front door leading to entrance hallway, 15'4 double aspect reception room, kitchen/breakfast room, double bedroom with built-in wardrobes, well fitted bathroom and private patio garden with side access providing secure storage for bicycles.

#### APPROX. GROSS INTERNAL FLOOR AREA 500 SQ FT / 47 SQ M

Floor plan produced in accordance with RICS Property Measurement Standards incorporating International Property Measurement Standards (IPMS2 Residential). © Red i 2021

Produced for illustration purposes and may not truly reflect design or dimensions and should not be used for valuation, condition or design purposes.

020 8995 2030 enquiries@harpersofchiswick.com www.harpersofchiswick.com