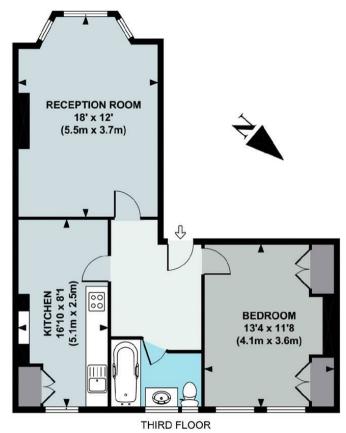

#### APPROX. GROSS INTERNAL FLOOR AREA 648 SQ FT / 60 SQ M

Floor plan produced in accordance with RICS Property Measurement Standards incorporating International Property
Measurement Standards (IPMS2 Residential). © Red i 2021

Produced for illustration purposes and may not truly reflect design or dimensions and should not be used for valuation, condition or design purposes.

020 8995 2030 enquiries@harpersofchiswick.com www.harpersofchiswick.com