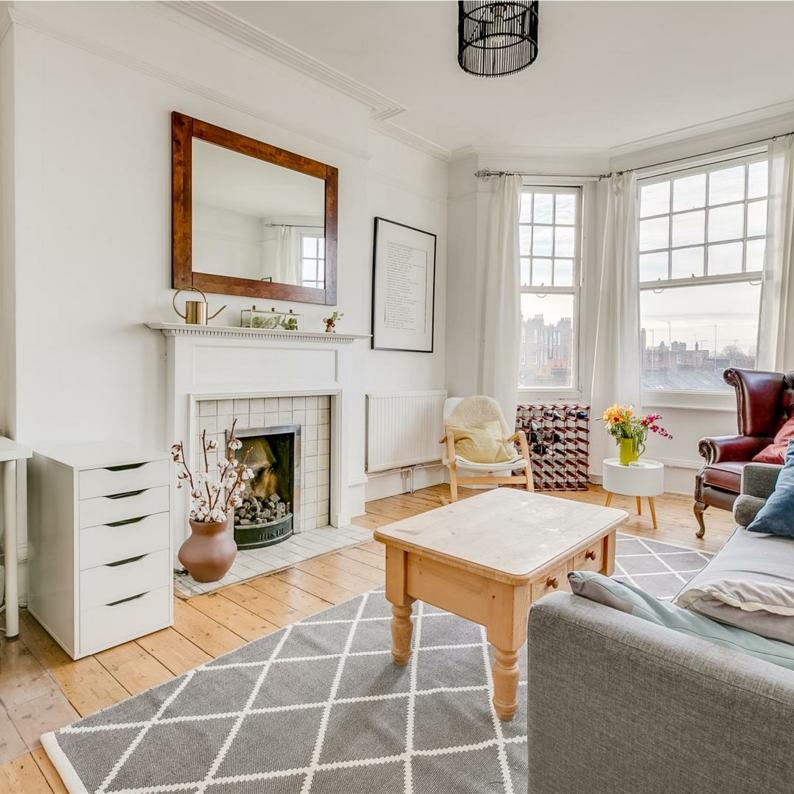

# FAUCONBERG ROAD, W4

A bright and spacious, 643 Sq Ft/60 Sq M, one bedroom apartment located in one of Chiswick's most desirable Edwardian residential developments. The property is currently having a brand new bathroom fitted in preparation for the new tenancy.

The apartment features an 18' reception room with bay window, recently fitted 16'8 kitchen/dining room, 12'11 double bedroom with built-in wardrobes, bathroom, porterage and access to a well maintained communal garden.