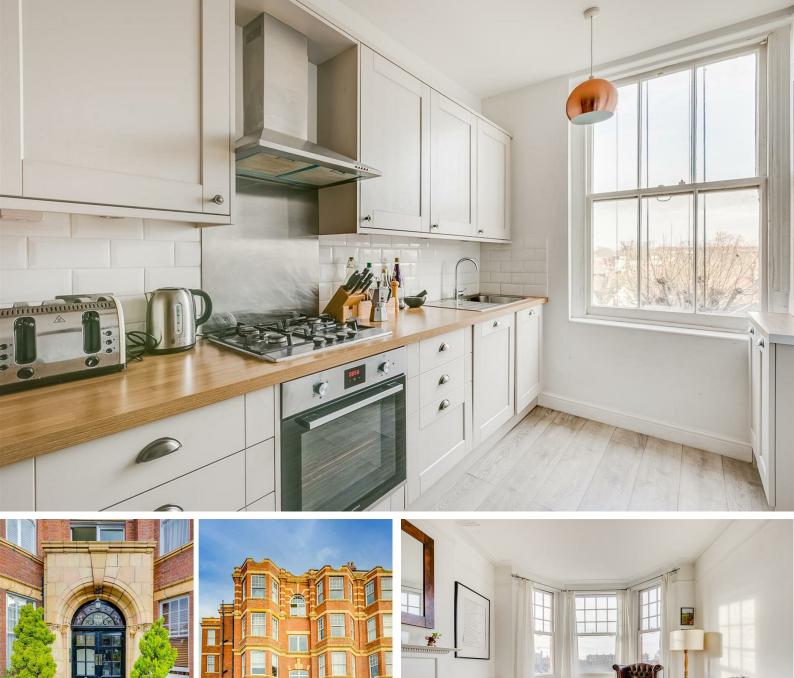

The apartment features an 18' reception room with bay window, recently fitted 16'8 kitchen/dining room, 12'11 double bedroom with built-in wardrobes, bathroom, porterage and access to a well maintained communal garden.

Sutton Court is a popular residential development in an area of Chiswick

Sutton Court is a popular residential development in an area of Chiswick known as Grove Park. The building is often used for filming period dramas due to its handsome architecture combined with rigorous maintenance. The area offers local bars & restaurants, good access to Chiswick High Road and excellent transport connections into and out of town.